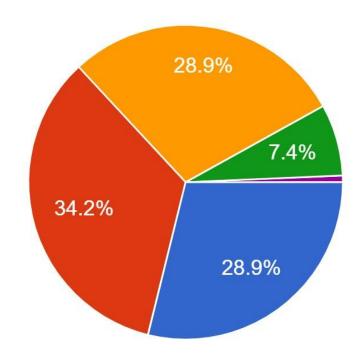

#### STUDENT FEEDBACK ON FACILITIES 2020-21

1. The upkeep of class rooms, common areas, corridors and others instructional areas are: 149 responses

2. The Laboratories and workshops are fully equipped and provides a good learning environment: 149 responses