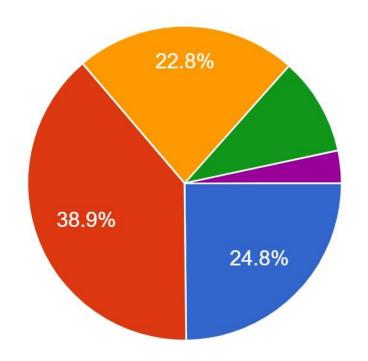

#### STUDENT FEEDBACK ON FACILITIES 2020-21

1. The upkeep of class rooms, common areas, corridors and others instructional areas are: 149 responses

2. The Laboratories and workshops are fully equipped and provides a good learning environment: 149 responses