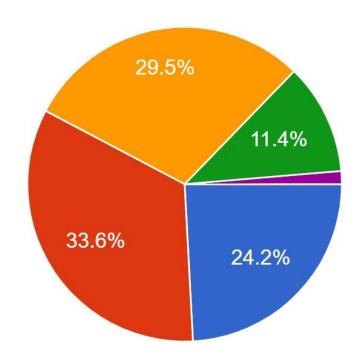

#### STUDENT FEEDBACK ON FACILITIES 2020-21

1. The upkeep of class rooms, common areas, corridors and others instructional areas are: 149 responses

2. The Laboratories and workshops are fully equipped and provides a good learning environment: 149 responses