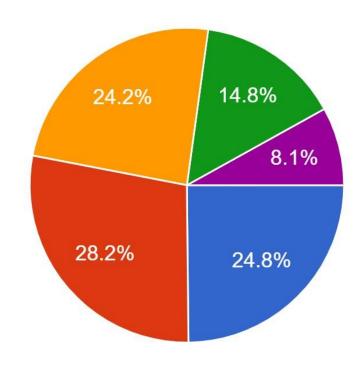

#### STUDENT FEEDBACK ON FACILITIES 2020-21

1. The upkeep of class rooms, common areas, corridors and others instructional areas are: 149 responses

2. The Laboratories and workshops are fully equipped and provides a good learning environment: 149 responses