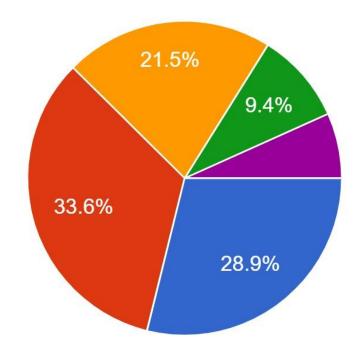

#### STUDENT FEEDBACK ON FACILITIES 2020-21

1. The upkeep of class rooms, common areas, corridors and others instructional areas are: 149 responses

2. The Laboratories and workshops are fully equipped and provides a good learning environment: 149 responses