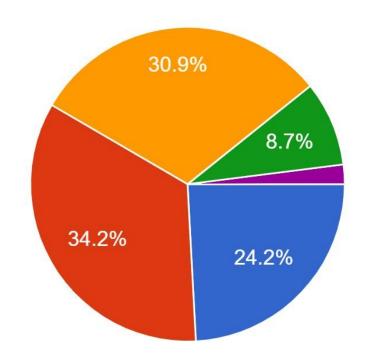

## 4. The location and landscaping of the campus is: 149 responses

5. The internet connectivity that is provided in the labs / On-line exam Centre in the campus is: 149 responses

6. The institution provides for adequate co-curricular and extra curricular activities: 149 responses