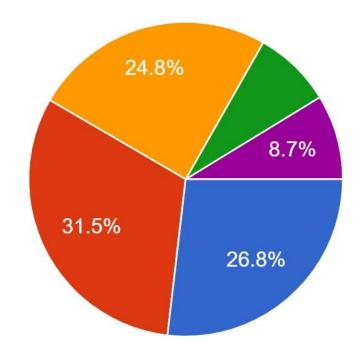

Good

19. The ladies room and boys' common area are adequately furnished and well equipped: 149 responses