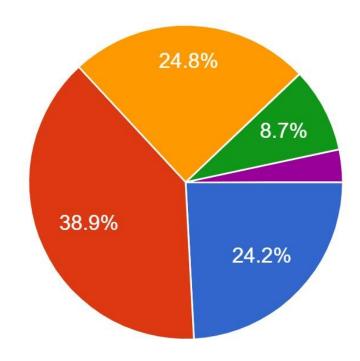

3. The Library is adequate with ample no. of titles and volumes of text and reference books and other learning materials including e-resources: