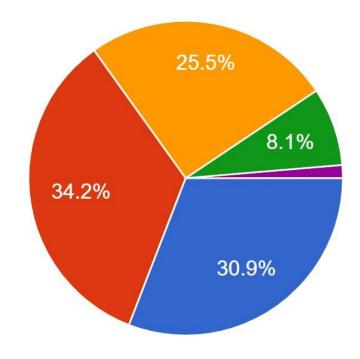

#### STUDENT FEEDBACK ON FACILITIES 2020-21

1. The upkeep of class rooms, common areas, corridors and others instructional areas are: 149 responses

2. The Laboratories and workshops are fully equipped and provides a good learning environment: 149 responses