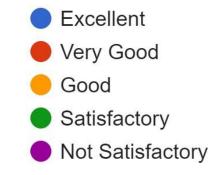

#### STUDENT FEEDBACK ON FACILITIES 2020-21

1. The upkeep of class rooms, common areas, corridors and others instructional areas are: 149 responses

2. The Laboratories and workshops are fully equipped and provides a good learning environment: 149 responses