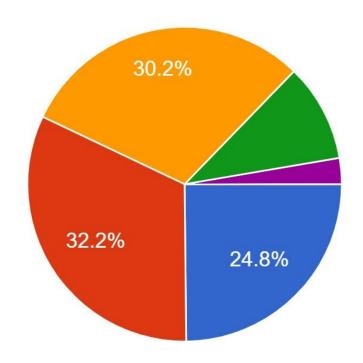

#### STUDENT FEEDBACK ON FACILITIES 2020-21

1. The upkeep of class rooms, common areas, corridors and others instructional areas are: 149 responses

2. The Laboratories and workshops are fully equipped and provides a good learning environment: 149 responses