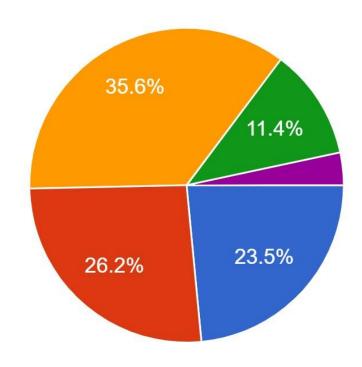

3. The Library is adequate with ample no. of titles and volumes of text and reference books and other learning materials including e-resources: