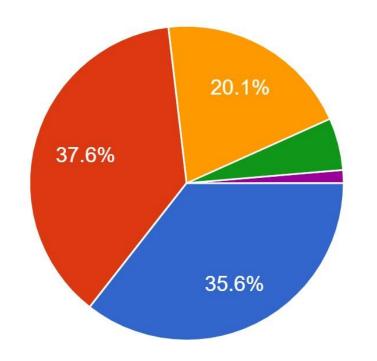

#### STUDENT FEEDBACK ON FACILITIES 2020-21

1. The upkeep of class rooms, common areas, corridors and others instructional areas are: 149 responses

2. The Laboratories and workshops are fully equipped and provides a good learning environment: 149 responses