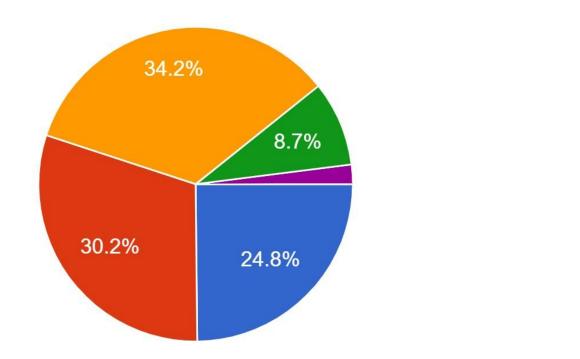

#### STUDENT FEEDBACK ON FACILITIES 2020-21

1. The upkeep of class rooms, common areas, corridors and others instructional areas are: 149 responses

2. The Laboratories and workshops are fully equipped and provides a good learning environment: 149 responses