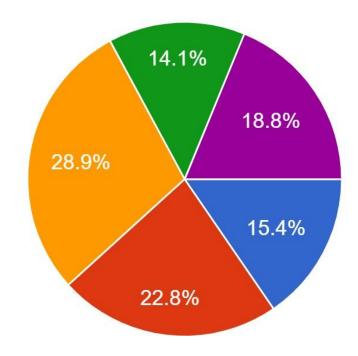

3. The Library is adequate with ample no. of titles and volumes of text and reference books and other learning materials including e-resources: