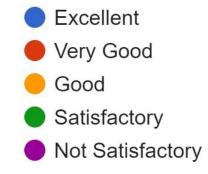

## 17. The hostel facility provided for both boys and girls is: 149 responses

18. The food served in the hostel is sumptuous, nutritious and hygienic. 149 responses

Excellent

Very Good

Satisfactory

Not Satisfactory

Good

19. The ladies room and boys' common area are adequately furnished and well equipped: 149 responses