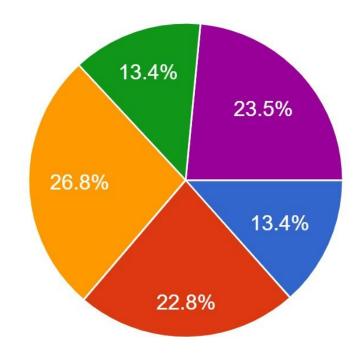

3. The Library is adequate with ample no. of titles and volumes of text and reference books and other learning materials including e-resources: