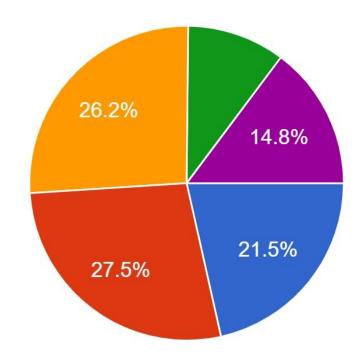

#### STUDENT FEEDBACK ON FACILITIES 2020-21

1. The upkeep of class rooms, common areas, corridors and others instructional areas are: 149 responses

2. The Laboratories and workshops are fully equipped and provides a good learning environment: 149 responses