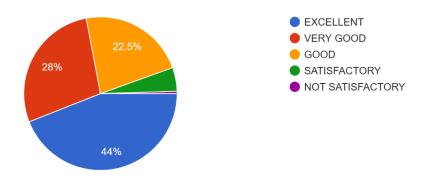

3. The Library is adequate with ample no. of titles and volumes of text and reference books and other learning materials including e-resources:

400 responses