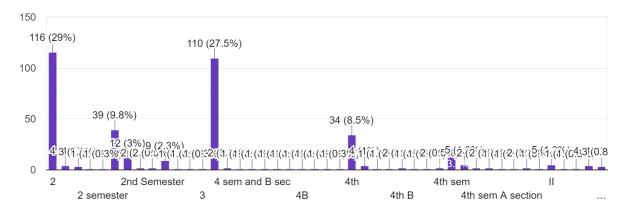

# K S INSTITUTE OF TECHNOLOGY, BANGALORE STUDENT SATISFACTION SURVEY

**ACADEMIC YEAR: 2021-2022** 

### SEMESTER



#### **DEPARTMENT**

400 responses



1. The upkeep of class rooms, common areas, corridors and others instructional areas are: 400 responses



2. The Laboratories and workshops are fully equipped and provides a good learning environment: 400 responses



3. The Library is adequate with ample no. of titles and volumes of text and reference books and other learning materials including e-resources:

400 responses



### 4. The location and landscaping of the campus is : 400 responses



### 5. The internet connectivity that is provided in the labs / On-line exam center in the campus is: 400 responses



6. The institution provides for adequate co-curricular and extra curricular activities: 400 responses



7. The institution has adequate no. of student chapters of professional bodies that