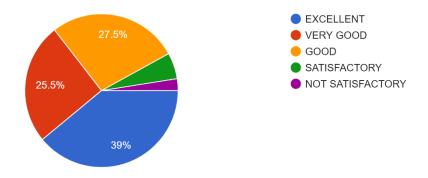

3. The Library is adequate with ample no. of titles and volumes of text and reference books and other learning materials including e-resources:

400 responses