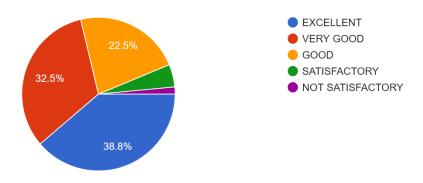

3. The Library is adequate with ample no. of titles and volumes of text and reference books and other learning materials including e-resources:

400 responses