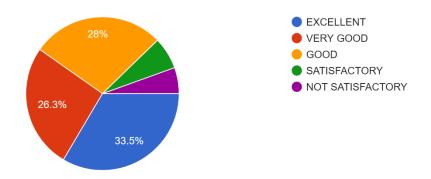

# K S INSTITUTE OF TECHNOLOGY, BANGALORE STUDENT SATISFACTION SURVEY

**ACADEMIC YEAR: 2021-2022** 

### SEMESTER



#### **DEPARTMENT**

400 responses



1. The upkeep of class rooms, common areas, corridors and others instructional areas are: 400 responses



2. The Laboratories and workshops are fully equipped and provides a good learning environment: 400 responses



3. The Library is adequate with ample no. of titles and volumes of text and reference books and other learning materials including e-resources:

400 responses



### 4. The location and landscaping of the campus is : 400 responses



### 5. The internet connectivity that is provided in the labs / On-line exam center in the campus is: 400 responses



6. The institution provides for adequate co-curricular and extra curricular activities: 400 responses



7. The institution has adequate no. of student chapters of professional bodies that aids my professional development;

400 responses



8. The Placement & Training Office is very active and gives adequate training and prepares me for campus recruitment:



9. The office is accessible and student friendly and always willing to give me any information and guidance:

400 responses



10. The exam section in the office is very courteous and always willing to help me in all the exam related tasks like filing applications, issuing admission tickets and marks cards.

400 responses



#### 11. Drinking water accessibility is:



### 12. The Canteen is adequate, hygienic and offers a variety o