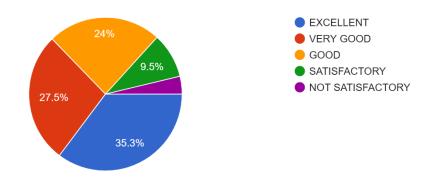

3. The Library is adequate with ample no. of titles and volumes of text and reference books and other learning materials including e-resources:

400 responses