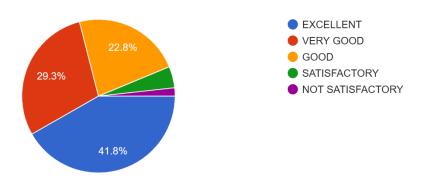

3. The Library is adequate with ample no. of titles and volumes of text and reference books and other learning materials including e-resources:

400 responses