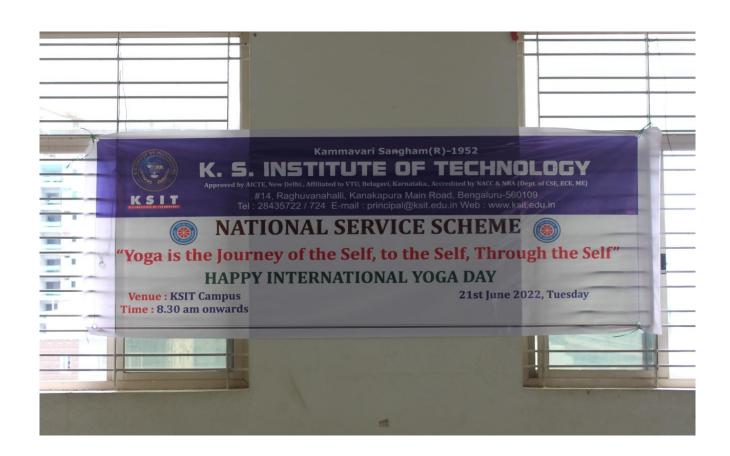

on 11<sup>th</sup> December 2014.

#### SCOPE OF THE PROGRAM

To promote awareness about the importance of yoga to the people.

#### **OBJECTIVE OF THE PROGRAM**

Yoga professes a complete system of physical, mental, social, and spiritual development. For generations, this philosophy was passed on from the master teacher to the student.

#### HIGHLIGHTS OF THE PROGRAM

The started of with NSS volunteers warming up before doing yoga poses. Our principle also gave an head start by cheering up the students with his speech to maintain healthy mindset and body by regularly practicing yoga. Our senior(\_) led the crowd by guiding how to do many asanas and meditation. In the end after an hour session enlightening of yoga breakfast was given to the students.



Principle inaugurating the session





**Suryanamaskara** 



NSS VOLUNTEERS of KSIT





Yoga by NSS volunteers