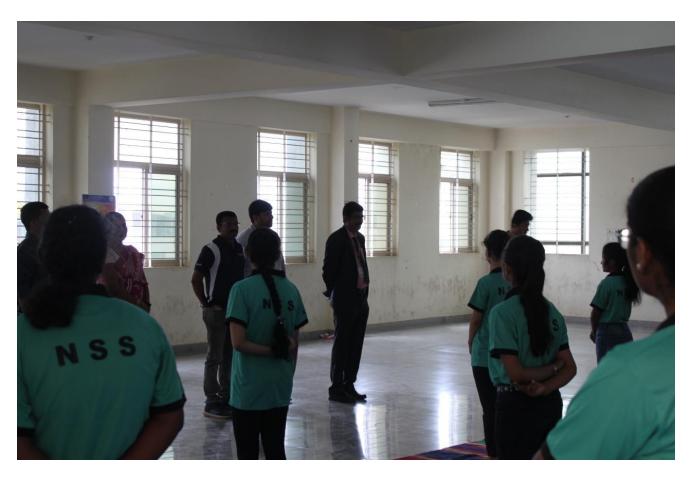

p> June as the International Yoga Day on 11<sup>th</sup> December 2014.

#### SCOPE OF THE PROGRAM

To promote awareness about the importance of yoga to the people.

#### **OBJECTIVE OF THE PROGRAM**

Yoga professes a complete system of physical, mental, social, and spiritual development. For generations, this philosophy was passed on from the master teacher to the student.

#### HIGHLIGHTS OF THE PROGRAM

The started of with NSS volunteers warming up before doing yoga poses. Our principle also gave an head start by cheering up the students with his speech to maintain healthy mindset and body by regularly practicing yoga. Our senior(\_) led the crowd by guiding how to do many asanas and meditation. In the end after an hour session enlightening of yoga breakfast was given to the students.



Principle inaugurating the session





**Suryanamaskara** 



NSS VOLUNTEERS of KSIT





Yoga by NSS volunteers