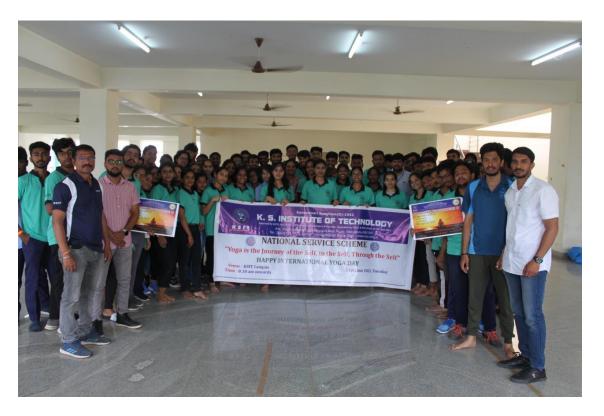

er 2014.

#### SCOPE OF THE PROGRAM

To promote awareness about the importance of yoga to the people.

#### **OBJECTIVE OF THE PROGRAM**

Yoga professes a complete system of physical, mental, social, and spiritual development. For generations, this philosophy was passed on from the master teacher to the student.

#### HIGHLIGHTS OF THE PROGRAM

The started of with NSS volunteers warming up before doing yoga poses. Our principle also gave an head start by cheering up the students with his speech to maintain healthy mindset and body by regularly practicing yoga. Our senior(\_) led the crowd by guiding how to do many asanas and meditation. In the end after an hour session enlightening of yoga breakfast was given to the students.



Principle inaugurating the session





**Suryanamaskara** 



NSS VOLUNTEERS of KSIT





Yoga by NSS volunteers