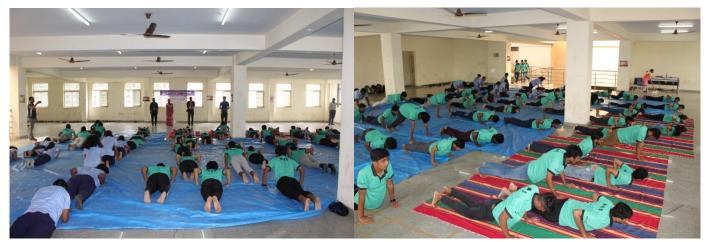

11<sup>th</sup> December 2014.

#### SCOPE OF THE PROGRAM

To promote awareness about the importance of yoga to the people.

#### **OBJECTIVE OF THE PROGRAM**

Yoga professes a complete system of physical, mental, social, and spiritual development. For generations, this philosophy was passed on from the master teacher to the student.

#### HIGHLIGHTS OF THE PROGRAM

The started of with NSS volunteers warming up before doing yoga poses. Our principle also gave an head start by cheering up the students with his speech to maintain healthy mindset and body by regularly practicing yoga. Our senior(\_) led the crowd by guiding how to do many asanas and meditation. In the end after an hour session enlightening of yoga breakfast was given to the students.



Principle inaugurating the session





**Suryanamaskara** 



NSS VOLUNTEERS of KSIT





Yoga by NSS volunteers