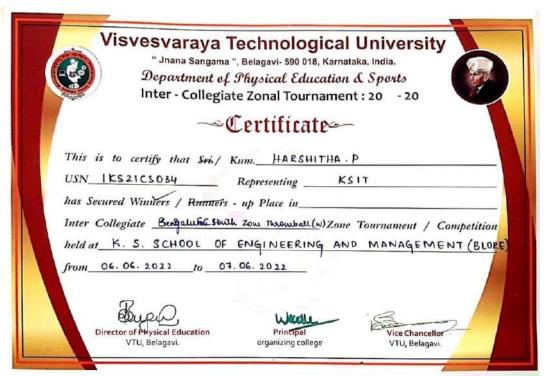

Name: Harshitha P

Name: Likhitha N

|                  | Visvesvaraya Technological University  "Jnana Sangama", Belagavi- 590 018, Karnataka, India.  Department of Physical Education & Sports Inter - Collegiate Zonal Tournament: 20 - 20                                                                                                                                                                                                                                                                                                                                                                                                                                                                                                                                                                                                                                                                                                                                                                                                                                                                                                                                                                                                                                                                                                                                                                                                                                                                                                                                                                                                                                                                                                                                                                                                                                                                                                                                                                                                                                                                                                                                           |
|------------------|--------------------------------------------------------------------------------------------------------------------------------------------------------------------------------------------------------------------------------------------------------------------------------------------------------------------------------------------------------------------------------------------------------------------------------------------------------------------------------------------------------------------------------------------------------------------------------------------------------------------------------------------------------------------------------------------------------------------------------------------------------------------------------------------------------------------------------------------------------------------------------------------------------------------------------------------------------------------------------------------------------------------------------------------------------------------------------------------------------------------------------------------------------------------------------------------------------------------------------------------------------------------------------------------------------------------------------------------------------------------------------------------------------------------------------------------------------------------------------------------------------------------------------------------------------------------------------------------------------------------------------------------------------------------------------------------------------------------------------------------------------------------------------------------------------------------------------------------------------------------------------------------------------------------------------------------------------------------------------------------------------------------------------------------------------------------------------------------------------------------------------|
|                  | ~Certificate~                                                                                                                                                                                                                                                                                                                                                                                                                                                                                                                                                                                                                                                                                                                                                                                                                                                                                                                                                                                                                                                                                                                                                                                                                                                                                                                                                                                                                                                                                                                                                                                                                                                                                                                                                                                                                                                                                                                                                                                                                                                                                                                  |
| USN_             | is to certify that Sri. / Kum. LIKHITHA N    KSIT   KSIT   Kumers / Runners - up Place in   KSIT   Kumers   Kum |
| Inter<br>held at | Collegiate Bugalum South Zow Twowball (w) Zone Tournament / Competition  IT K. S. SCHOOL OF ENGINEERING AND MANAGEMENT (BLORE)  06.06.2022 to 07.06.2022                                                                                                                                                                                                                                                                                                                                                                                                                                                                                                                                                                                                                                                                                                                                                                                                                                                                                                                                                                                                                                                                                                                                                                                                                                                                                                                                                                                                                                                                                                                                                                                                                                                                                                                                                                                                                                                                                                                                                                       |
|                  | Director of Physical Education VTU, Belagavi.  Organizing college VTU, Belagavi.                                                                                                                                                                                                                                                                                                                                                                                                                                                                                                                                                                                                                                                                                                                                                                                                                                                                                                                                                                                                                                                                                                                                                                                                                                                                                                                                                                                                                                                                                                                                                                                                                                                                                                                                                                                                                                                                                                                                                                                                                                               |