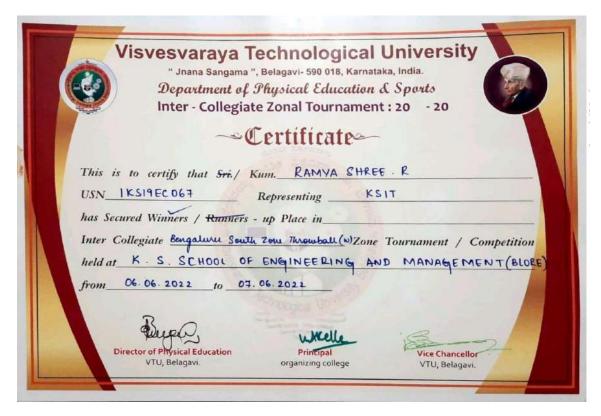

Name: Ramya Shree R

Name: Nagashree A

|   | Visvesvaraya Technological University  "Jnana Sangama", Belagavi- 590 018, Karnataka, India.  Department of Thysical Education & Sports  Inter - Collegiate Zonal Tournament: 20 - 20 |
|---|---------------------------------------------------------------------------------------------------------------------------------------------------------------------------------------|
|   | ~Certificate~                                                                                                                                                                         |
|   | This is to certify that Sri. / Kum. NAGASHREE . A  USN_ IES21CS 064 Representing KSIT  has Secured Winners / Runners - up Place in                                                    |
|   | Inter Collegiate Bengaturu South Zone Thombou (w) Zone Tournament / Competition held at K. S. SCHOOL OF ENGINEERING AND MANAGEMENT (BLOS                                              |
| 1 | from 06. 06. 2011 10 07. 06. 2012                                                                                                                                                     |
|   | Director of Physical Education Principal Vice Chancellor VTU, Belagavi.                                                                                                               |