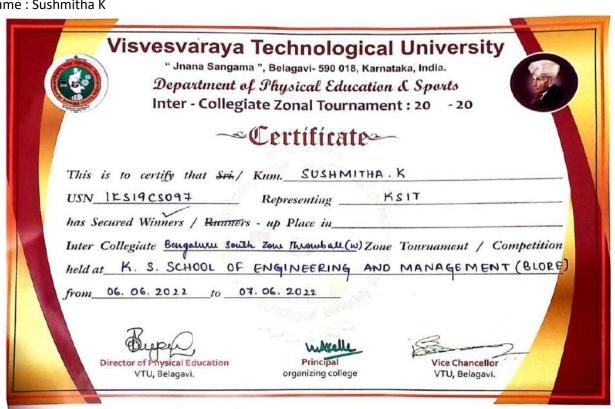

U, Belagavi

Mr. Suresha J Registrar SJCIT, Chickballapur







#### K.B.Group Of Institutions

K.S.INSTITUTE OF TECHNOLOGY





Name: Trupthi G B

#### Visvesvaraya Technological University " Jnana Sangama ", Belagavi- 590 018, Karnataka, India. Department of Physical Education & Sports Inter - Collegiate Zonal Tournament: 20 - 20 -Certificate-This is to certify that Sri. / Kum. TRUPTHI. G. B \_\_\_ Representing \_\_\_ KSIT USN 1KS 20 CS104 has Secured Winners / Runners - up Place in\_ Inter Collegiate Bengalun South Zom Throwball (W) Zone Tournament / Competition held at K. S. SCHOOL OF ENGINEERING AND MANAGEMENT (BLORG) from 06. 06. 2022 to 07.06. 2022 whicelle Director of Physical Education Principal Vice Chancellor VTU, Belagavi. organizing college VTU, Belagavi.

Name: Sushmitha K



#### Visvesvaraya Technological University " Jnana Sangama ", Belagavi- 590 018, Karnataka, India. Department of Physical Education & Sports Inter - Collegiate Zonal Tournament: 20 - 20 ~Certificate~ This is to certify that Sri. / Kum. LISHA. C KSIT USN 1KS19CS049 Representing \_ has Secured Winners / Runners - up Place in\_ Inter Collegiate Burgalum South Zow Throwball (w) Zone Tournament / Competition held at K.S. SCHOOL OF ENGINEERING AND MANAGEMENT (BLORE) from 06. 06. 2021 to 07. 06. 2021 Director of Physical Education Vice Chancellor VTU, Belagavi. organizing college VTU, Belagavi.

Name: Niriksha D



Name: Sanjana V

|                             | Visvesvaraya Technolo  " Jnana Sangama ", Belagavi- 590 0  Department of Physical Ed  Inter - Collegiate Zonal Tou