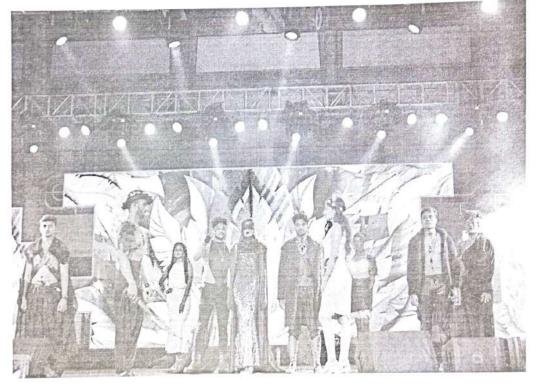

#### K.S. INSTITUTE OF TECHNOLOGY, BANGALORE - 560109 FASHION SHOW TEAM Report -2021-22

The Fashion show team with size of 11 members was formed by the Faculty Cultural committee for the academic year 2021-22. The following are the details of our college Fashion show team:

#### **FASHION SHOW TEAM MEMBERS**

| SL.NO | NAME          | BRANCH | USN        |
|-------|---------------|--------|------------|
| 1.    | DARSHAN .G    | ME     | 1KS18ME014 |
| 2.    | E. AJAY KUMAR | TC     | 1KS18TE004 |
| 3.    | PRAJWAL NIKAM | ME     | 1KS18ME048 |
| 4.    | KUSHAL .K     | CS     | 1KS20CS047 |
| 5.    | DHANUSH .Y    | CS     | 1KS20CS021 |
| 6.    | RAKSHA .S     | CS     | 1KS18CS080 |
| 7.    | SAMHITHA      | CS     | 1KS18CS086 |
| 8.    | ASHIKA .HN    | CS     | 1KS18CS016 |
| 9.    | SAI SIRISHA   | CS     | 1KS19CS081 |
| 10.   | PAVITHRA      | CS     | IKS19CS066 |
| 11.   | LISHA         | CS     | 1KS20CS048 |

Our college Fashion show team participated in the various colleges fest during 2021-22 and also have won in some of the college. The following are the details:

TEAM PARTICIPATED DURING 2021-22

| SI NO. | College                       | Result  |
|--------|-------------------------------|---------|
| 1      | GAT                           | WINNERS |
| 2      | JSS                           | WINNERS |
| 3      | JIT                           | WINNERS |
| 4      | BIT                           | -       |
| 5      | BMSIT                         |         |
| 6      | Atria Institute of Technology | WINNERS |