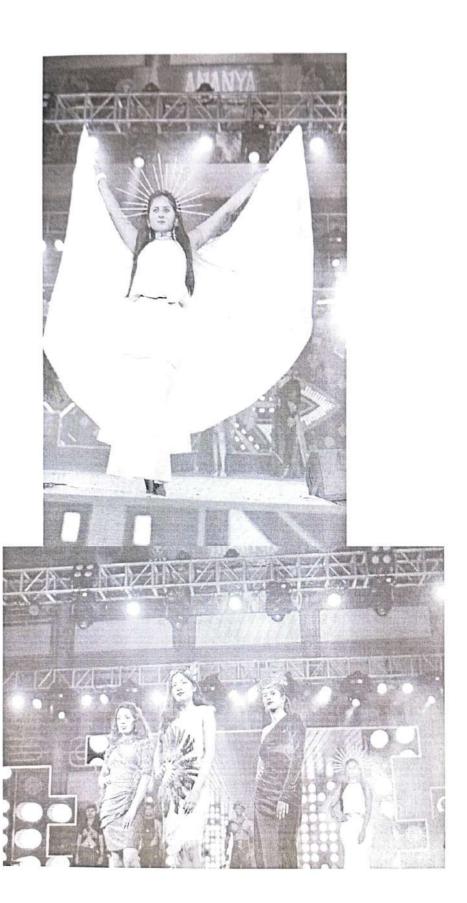

#### K.S. INSTITUTE OF TECHNOLOGY, BANGALORE - 560109 FASHION SHOW TEAM Report -2021-22

The Fashion show team with size of 11 members was formed by the Faculty Cultural committee for the academic year 2021-22. The following are the details of our college Fashion show team:

#### **FASHION SHOW TEAM MEMBERS**

| SL.NO | NAME          | BRANCH | USN        |
|-------|---------------|--------|------------|
| 1.    | DARSHAN .G    | ME     | 1KS18ME014 |
| 2.    | E. AJAY KUMAR | TC     | 1KS18TE004 |
| 3.    | PRAJWAL NIKAM | ME     | 1KS18ME048 |
| 4.    | KUSHAL .K     | CS     | 1KS20CS047 |
| 5.    | DHANUSH .Y    | CS     | 1KS20CS021 |
| 6.    | RAKSHA .S     | CS     | 1KS18CS080 |
| 7.    | SAMHITHA      | CS     | 1KS18CS086 |
| 8.    | ASHIKA .HN    | CS     | 1KS18CS016 |
| 9.    | SAI SIRISHA   | CS     | 1KS19CS081 |
| 10.   | PAVITHRA      | CS     | IKS19CS066 |
| 11.   | LISHA         | CS     | 1KS20CS048 |

Our college Fashion show team participated in the various colleges fest during 2021-22 and also have won in some of the college. The following are the details:

TEAM PARTICIPATED DURING 2021-22

| SI NO. | College                       | Result  |
|--------|-------------------------------|---------|
| 1      | GAT                           | WINNERS |
| 2      | JSS                           | WINNERS |
| 3      | JIT                           | WINNERS |
| 4      | BIT                           | -       |
| 5      | BMSIT                         |         |
| 6      | Atria Institute of Technology | WINNERS |