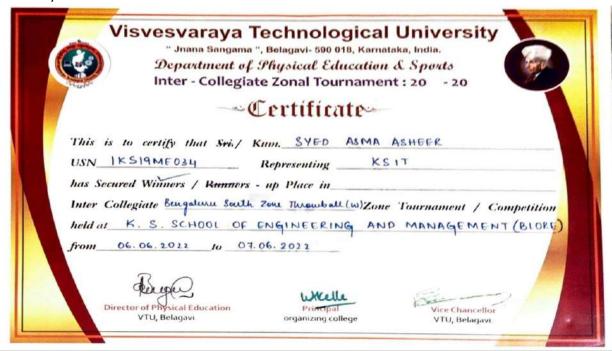

Name: Syed Asma Asheer

Name: Chaya S

| -Certificate-                                                                                                                                                                                                                                                                                                                                                                                                                                                                                                                                                                                                                                                                                                                                                                                                                                                                                                                                                                                                                                                                                                                                                                                                                                                                                                                                                                                                                                                                                                                                                                                                                                                                                                                                                                                                                                                                                                                                                                                                                                                                                                                  |
|--------------------------------------------------------------------------------------------------------------------------------------------------------------------------------------------------------------------------------------------------------------------------------------------------------------------------------------------------------------------------------------------------------------------------------------------------------------------------------------------------------------------------------------------------------------------------------------------------------------------------------------------------------------------------------------------------------------------------------------------------------------------------------------------------------------------------------------------------------------------------------------------------------------------------------------------------------------------------------------------------------------------------------------------------------------------------------------------------------------------------------------------------------------------------------------------------------------------------------------------------------------------------------------------------------------------------------------------------------------------------------------------------------------------------------------------------------------------------------------------------------------------------------------------------------------------------------------------------------------------------------------------------------------------------------------------------------------------------------------------------------------------------------------------------------------------------------------------------------------------------------------------------------------------------------------------------------------------------------------------------------------------------------------------------------------------------------------------------------------------------------|
| This is to certify that Sri. / Kum. CHAYA. S                                                                                                                                                                                                                                                                                                                                                                                                                                                                                                                                                                                                                                                                                                                                                                                                                                                                                                                                                                                                                                                                                                                                                                                                                                                                                                                                                                                                                                                                                                                                                                                                                                                                                                                                                                                                                                                                                                                                                                                                                                                                                   |
| USN_1KS 20 EC 016 Representing KSIT                                                                                                                                                                                                                                                                                                                                                                                                                                                                                                                                                                                                                                                                                                                                                                                                                                                                                                                                                                                                                                                                                                                                                                                                                                                                                                                                                                                                                                                                                                                                                                                                                                                                                                                                                                                                                                                                                                                                                                                                                                                                                            |
| has Secured Winners / Runners - up Place in                                                                                                                                                                                                                                                                                                                                                                                                                                                                                                                                                                                                                                                                                                                                                                                                                                                                                                                                                                                                                                                                                                                                                                                                                                                                                                                                                                                                                                                                                                                                                                                                                                                                                                                                                                                                                                                                                                                                                                                                                                                                                    |
| Inter Collegiate Bungalulu South Zone Throwball (w) Zone Tournament / Competition held at K. S. SCHOOL OF ENGINEERING AND MANAGEMENT (BLORE)                                                                                                                                                                                                                                                                                                                                                                                                                                                                                                                                                                                                                                                                                                                                                                                                                                                                                                                                                                                                                                                                                                                                                                                                                                                                                                                                                                                                                                                                                                                                                                                                                                                                                                                                                                                                                                                                                                                                                                                   |
| from 06. 06. 2011 to 07. 06. 2021                                                                                                                                                                                                                                                                                                                                                                                                                                                                                                                                                                                                                                                                                                                                                                                                                                                                                                                                                                                                                                                                                                                                                                                                                                                                                                                                                                                                                                                                                                                                                                                                                                                                                                                                                                                                                                                                                                                                                                                                                                                                                              |
| They can United States of the Control of the Contro |
| Buga while                                                                                                                                                                                                                                                                                                                                                                                                                                                                                                                                                                                                                                                                                                                                                                                                                                                                                                                                                                                                                                                                                                                                                                                                                                                                                                                                                                                                                                                                                                                                                                                                                                                                                                                                                                                                                                                                                                                                                                                                                                                                                                                     |
| Director of Raysical Education Principal Vice Chancellor VTU, Belagavi. organizing college VTU, Belagavi.                                                                                                                                                                                                                                                                                                                                                                                                                                                                                                                                                                                                                                                                                                                                                                                                                                                                                                                                                                                                                                                                                                                                                                                                                                                                                                                                                                                                                                                                                                                                                                                                                                                                                                                                                                                                                                                                                                                                                                                                                      |