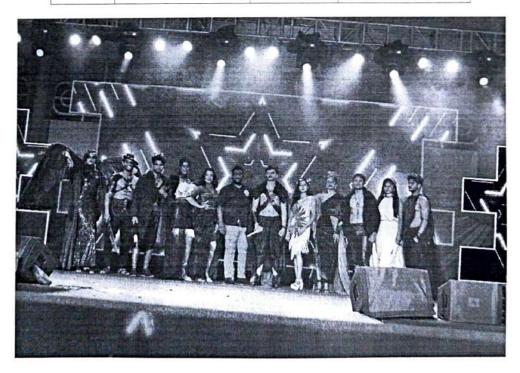

#### K.S. INSTITUTE OF TECHNOLOGY, BANGALORE - 560109 FASHION SHOW TEAM Report -2021-22

The Fashion show team with size of 11 members was formed by the Faculty Cultural committee for the academic year 2021-22. The following are the details of our college Fashion show team:

#### **FASHION SHOW TEAM MEMBERS**

| SL.NO | NAME          | BRANCH | USN        |
|-------|---------------|--------|------------|
| 1.    | DARSHAN .G    | ME     | 1KS18ME014 |
| 2.    | E. AJAY KUMAR | TC     | 1KS18TE004 |
| 3.    | PRAJWAL NIKAM | ME     | 1KS18ME048 |
| 4.    | KUSHAL .K     | CS     | 1KS20CS047 |
| 5.    | DHANUSH .Y    | CS     | 1KS20CS021 |
| 6.    | RAKSHA .S     | CS     | 1KS18CS080 |
| 7.    | SAMHITHA      | CS     | 1KS18CS086 |
| 8.    | ASHIKA .HN    | CS     | 1KS18CS016 |
| 9.    | SAI SIRISHA   | CS     | 1KS19CS081 |
| 10.   | PAVITHRA      | CS     | IKS19CS066 |
| 11.   | LISHA         | CS     | 1KS20CS048 |

Our college Fashion show team participated in the various colleges fest during 2021-22 and also have won in some of the college. The following are the details:

TEAM PARTICIPATED DURING 2021-22

| SI NO. | College                       | Result  |
|--------|-------------------------------|---------|
| 1      | GAT                           | WINNERS |
| 2      | JSS                           | WINNERS |
| 3      | JIT                           | WINNERS |
| 4      | BIT                           | -       |
| 5      | BMSIT                         |         |
| 6      | Atria Institute of Technology | WINNERS |