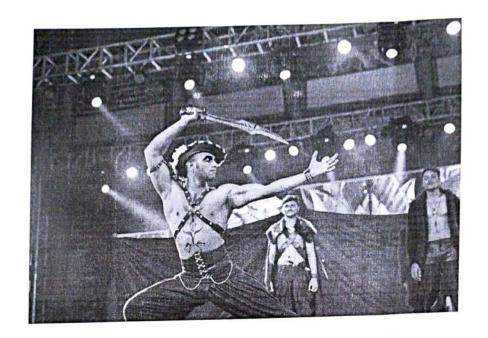

#### K.S. INSTITUTE OF TECHNOLOGY, BANGALORE - 560109 FASHION SHOW TEAM Report -2021-22

The Fashion show team with size of 11 members was formed by the Faculty Cultural committee for the academic year 2021-22. The following are the details of our college Fashion show team:

#### **FASHION SHOW TEAM MEMBERS**

| SL.NO | NAME          | BRANCH | USN        |
|-------|---------------|--------|------------|
| 1.    | DARSHAN .G    | ME     | 1KS18ME014 |
| 2.    | E. AJAY KUMAR | TC     | 1KS18TE004 |
| 3.    | PRAJWAL NIKAM | ME     | 1KS18ME048 |
| 4.    | KUSHAL .K     | CS     | 1KS20CS047 |
| 5.    | DHANUSH .Y    | CS     | 1KS20CS021 |
| 6.    | RAKSHA .S     | CS     | 1KS18CS080 |
| 7.    | SAMHITHA      | CS     | 1KS18CS086 |
| 8.    | ASHIKA .HN    | CS     | 1KS18CS016 |
| 9.    | SAI SIRISHA   | CS     | 1KS19CS081 |
| 10.   | PAVITHRA      | CS     | IKS19CS066 |
| 11.   | LISHA         | CS     | 1KS20CS048 |

Our college Fashion show team participated in the various colleges fest during 2021-22 and also have won in some of the college. The following are the details:

TEAM PARTICIPATED DURING 2021-22

| SI NO. | College                       | Result  |
|--------|-------------------------------|---------|
| 1      | GAT                           | WINNERS |
| 2      | JSS                           | WINNERS |
| 3      | JIT                           | WINNERS |
| 4      | BIT                           | -       |
| 5      | BMSIT                         |         |
| 6      | Atria Institute of Technology | WINNERS |