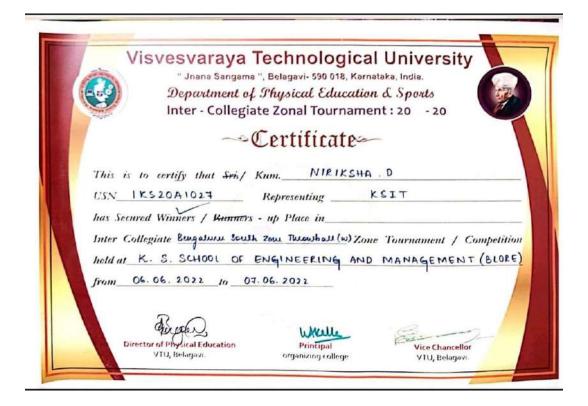

Name: Niriksha D

Name: Sanjana V

|                             | Visvesvaraya Technolo  " Jnana Sangama ", Belagavi- 590 0  Department of Physical Ed  Inter - Collegiate Zonal Tou                                                              | ons, Karnataka, India.<br>Lucation & Sports                                   |
|-----------------------------|---------------------------------------------------------------------------------------------------------------------------------------------------------------------------------|-------------------------------------------------------------------------------|
|                             | ~ Certifica                                                                                                                                                                     |                                                                               |
| USN                         | Representing _                                                                                                                                                                  | KSIT                                                                          |
| Inter<br>held               | r Collegiate Burgelium South Zone Throwball ( at K. S. SCHOOL OF ENGINEER!  1 06.06.2022 to 07.06.2022                                                                          | (w) Zone Tournament / Competition                                             |
|                             | Director of Physical Education VTU, Belagavi.  Programsing coll                                                                                                                 | Vice Chancellor VTU, Belagavi.                                                |
| USN<br>has<br>Inter<br>held | Secured Winners / Runners - up Place in_ r Collegiate Bungaluwu South Zone Unrowball ( at K. S. SCHOOL OF ENGINEER!) 1 06.06.2022 to 07.06.2022  Director of Physical Education | (w) Zone Tournament / Competition  NG AND MANAGEMENT (BLOSE)  Vice Chancellor |