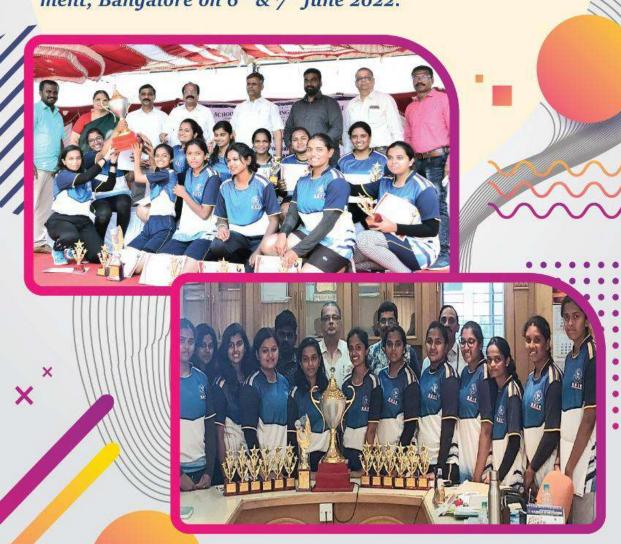

# Congratulations

Management, CEO, Principal, Staff and Students of K. S. Institute Of Technology Congratulate the College Throw Ball (Women) team. They are the Winners in VTU Intercollegiate Bangalore South Zone throw ball tournament, Which Was held at K. S. School of Engineering & Management, Bangalore on 6<sup>th</sup> & 7<sup>th</sup> June 2022.