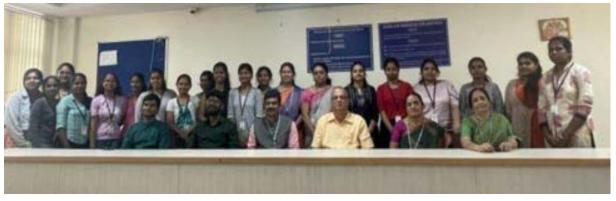

## **Inauguration Function**

**Date of Conduction:** 16<sup>th</sup> March 2023

Venue: Conference Hall

**Time:** 10 am to 12 pm

**Duration:** 2 hours

Sponsoring Bodies / Associating Organization: CSR Initiative by PayPal and

Implemented by ICT ACADEMY.

Guest Details- Name: Mr. D. VISHNU PRASAD

Designation: State Head Karnataka

Organization: ICT Academy

Participant details – No. of participants: 105 girls of Final semester of various departments.