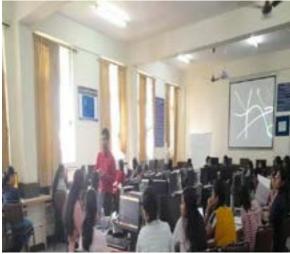

## **TECHNICAL TRAINING**

**Date of Conduction:** 20<sup>th</sup> March 2023 – 05<sup>th</sup> April 2023

No. of Days: 15 Days

**Time:** 09 am to 04 pm

**Duration:** 6 hours

Break: 1 hour

Venue1: CP Lab

Participant details – No. of participants: 52 girls of Final semester of various departments.

#### **Description of the Training:**

The students greatly benefited from their interactions with both mentors, as they received not only technical guidance but also support in shaping their career paths.

In the CP Lab, **Ashu Dev** sir, an experienced cloud architect, led engaging and hands-on training sessions that allowed students to explore different aspects of cloud computing using the AWS console. Alongside technical knowledge, Ashu Dev sir motivated students in their personal and professional growth through his own experiences. He provided individual attention, assisting students in debugging errors and ensuring a comprehensive understanding of the subject matter. The mentor also organized a competition where students used AWS icons to construct a cloud architecture, and eight students were declared winners and awarded AWS exam coupons.

In the Online Lab, **Madhan S** sir demonstrated exceptional interaction skills, delivering comprehensive training on cloud architecture. His guidance not only motivated students to tackle challenges but also encouraged them to design their own cloud architectures. Through practical exercises and problem-solving, students gained valuable experience in optimizing cloud performance by exploring various components and services such as virtual machines, storage, networking, and scalability. Madhan S sir's mentorship and emphasis on active learning fostered a positive environment, equipping students with practical skills and confidence for future endeavour's in the field of cloud computing.