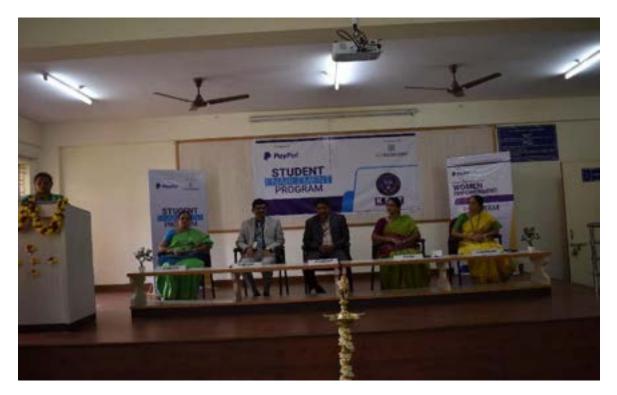

## **Inauguration Function**

**Date of Conduction:** 16<sup>th</sup> March 2023

Venue: Conference Hall

**Time:** 10 am to 12 pm

**Duration:** 2 hours

Sponsoring Bodies / Associating Organization: CSR Initiative by PayPal and

Implemented by ICT ACADEMY.

Guest Details- Name: Mr. D. VISHNU PRASAD

Designation: State Head Karnataka

Organization: ICT Academy

#### **Description of the Event:**

The **Student Enablement Program**, launched by ICT Academy in collaboration with PayPal as part of their CSR initiative, aims to enhance the technical skills of students and make them industry-ready in emerging technologies. The program is open to final year women students and graduating youth from higher education institutions in Tamil Nadu, Karnataka, and Telangana.