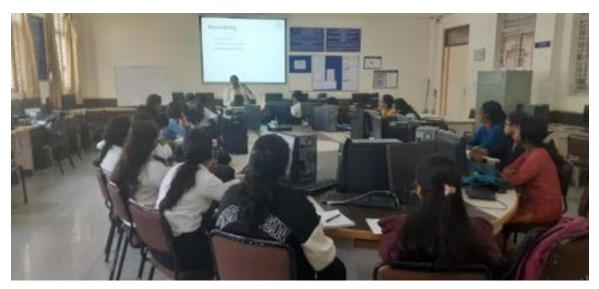

### **SOFT SKILLS TRAINING**

**Date of Conduction:** 10<sup>th</sup> April 2023 – 15<sup>th</sup> April 2023

No. of Days: 05 Days

**Time:** 09 am to 04 pm

**Duration:** 6 hours

Break: 1 hour

Venue: CP Lab

Participant details – No. of participants: 50 girls of Final semester of various departments.

#### **Description of the Training:**

In the Student Enablement Program, Jahiral Banu and Sushma Sadalage served as the soft skills trainers, providing a dynamic training program aimed at enhancing various essential skills such as communication, leadership, problem-solving, adaptability, and critical thinking. Their training sessions were highly interactive, involving discussions, group activities, and feedback sessions to ensure active engagement from the students.