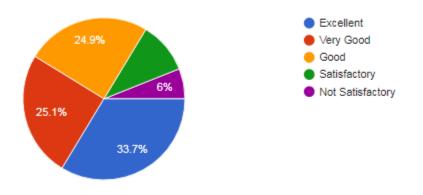

## 3. The Library is adequate with ample no. of titles and volumes of text and reference books and other learning materials including e-resources:

1,028 responses