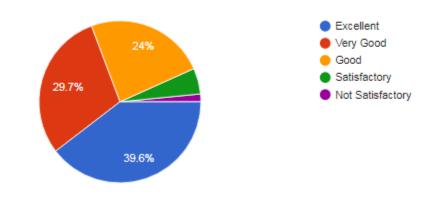

### 5. The internet connectivity that is provided in the labs / On-line exam center in the

#### campus is

1,028 responses