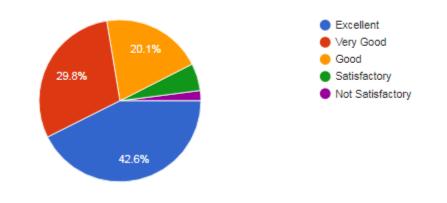

## 3. The Library is adequate with ample no. of titles and volumes of text and reference books and other learning materials including e-resources:

1,028 responses