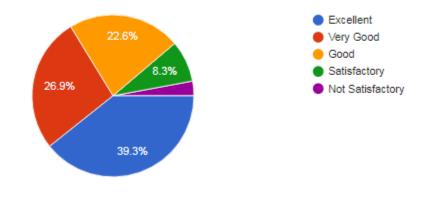

### 5. The internet connectivity that is provided in the labs / On-line exam center in the

#### campus is

1,028 responses