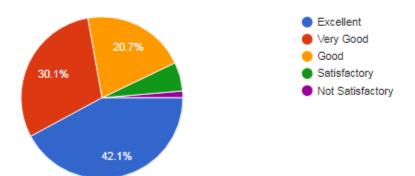

## 3. The Library is adequate with ample no. of titles and volumes of text and reference books and other learning materials including e-resources:

1,028 responses