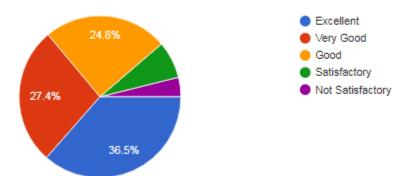

## 3. The Library is adequate with ample no. of titles and volumes of text and reference books and other learning materials including e-resources:

1,028 responses