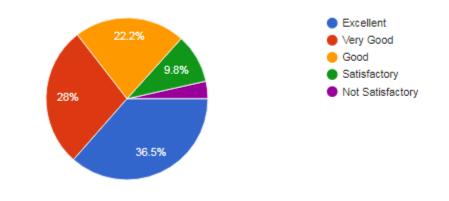

### 5. The internet connectivity that is provided in the labs / On-line exam center in the

#### campus is

1,028 responses