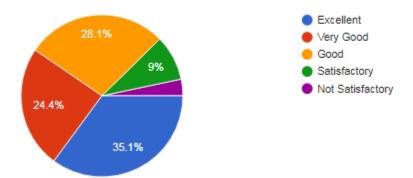

## 3. The Library is adequate with ample no. of titles and volumes of text and reference books and other learning materials including e-resources:

1,028 responses