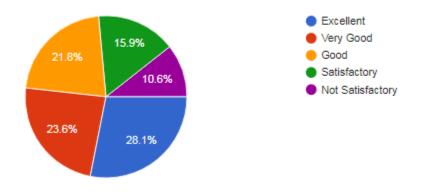

### 5. The internet connectivity that is provided in the labs / On-line exam center in the

#### campus is

1,028 responses