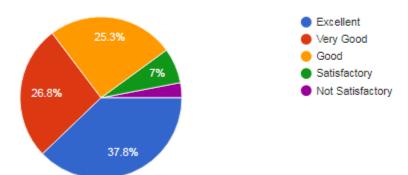

### 5. The internet connectivity that is provided in the labs / On-line exam center in the

#### campus is

1,028 responses