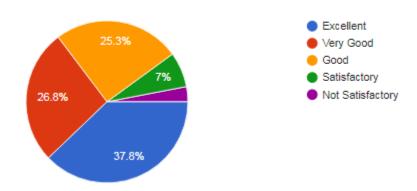

## STUDENTS FEEDBACK ON COLLEGE FACILITIES: 2022-23

5. The internet connectivity that is provided in the labs / On-line exam center in the campus is

1,028 responses

6. The institution provides for adequate co-curricular and extra curricular activities: