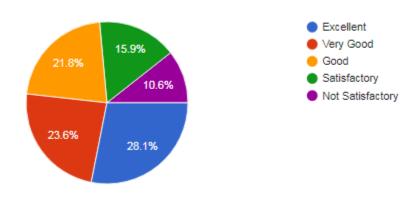

## STUDENTS FEEDBACK ON COLLEGE FACILITIES: 2022-23

5. The internet connectivity that is provided in the labs / On-line exam center in the campus is

1,028 responses

6. The institution provides for adequate co-curricular and extra curricular activities: