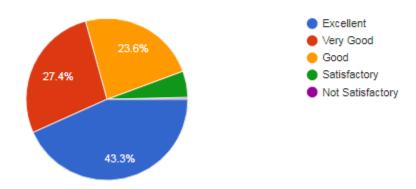

## STUDENTS FEEDBACK ON COLLEGE FACILITIES: 2022-23

5. The internet connectivity that is provided in the labs / On-line exam center in the campus is

1,028 responses

6. The institution provides for adequate co-curricular and extra curricular activities: