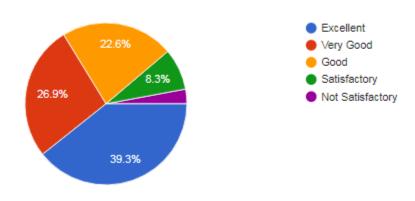

## STUDENTS FEEDBACK ON COLLEGE FACILITIES: 2022-23

5. The internet connectivity that is provided in the labs / On-line exam center in the campus is

1,028 responses

6. The institution provides for adequate co-curricular and extra curricular activities: