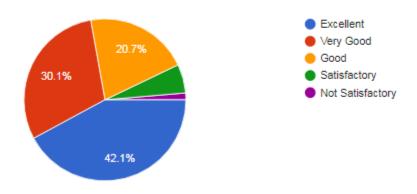

## STUDENTS FEEDBACK ON COLLEGE FACILITIES: 2022-23

3. The Library is adequate with ample no. of titles and volumes of text and reference books and other learning materials including e-resources:

1,028 responses