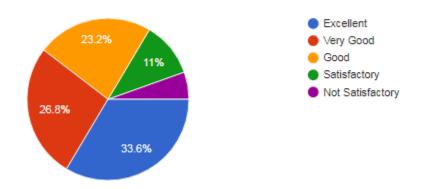

## STUDENTS FEEDBACK ON COLLEGE FACILITIES: 2022-23

3. The Library is adequate with ample no. of titles and volumes of text and reference books and other learning materials including e-resources:

1,028 responses