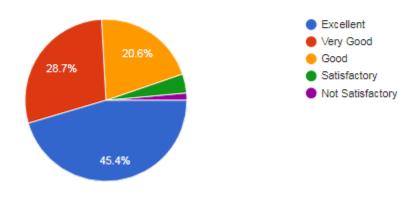

## STUDENTS FEEDBACK ON COLLEGE FACILITIES: 2022-23

3. The Library is adequate with ample no. of titles and volumes of text and reference books and other learning materials including e-resources:

1,028 responses