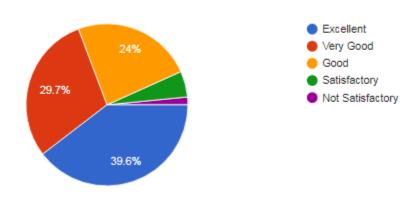

## STUDENTS FEEDBACK ON COLLEGE FACILITIES: 2022-23

5. The internet connectivity that is provided in the labs / On-line exam center in the campus is

1,028 responses

6. The institution provides for adequate co-curricular and extra curricular activities: