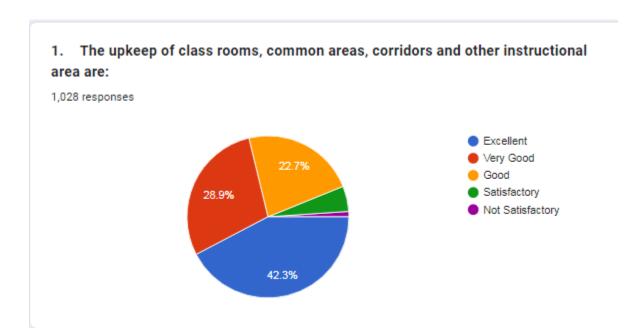

Kanakapura Main Road, Raghuvanahalli, Bengaluru-560109

## STUDENTS FEEDBACK ON COLLEGE FACILITIES: 2022-23



2. The Laboratories and workshops are fully equipped and provides a good learning environment:





Kanakapura Main Road, Raghuvanahalli, Bengaluru-560109

## STUDENTS FEEDBACK ON COLLEGE FACILITIES: 2022-23

3. The Library is adequate with ample no. of titles and volumes of text and reference books and other learning materials including e-resources:

1,028 responses



4. The location and landscaping of the campus is:





Kanakapura Main Road, Raghuvanahalli, Bengaluru-560109

## STUDENTS FEEDBACK ON COLLEGE FACILITIES: 2022-23

5. The internet connectivity that is provided in the labs / On-line exam center in the campus is

1,028 responses



6. The institution provides for adequate co-curricular and extra curricular activities:





Kanakapura Main Road, Raghuvanahalli, Bengaluru-560