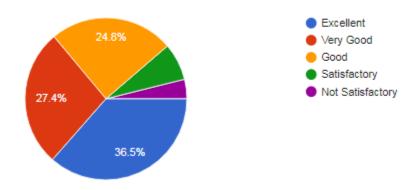

## STUDENTS FEEDBACK ON COLLEGE FACILITIES: 2022-23

3. The Library is adequate with ample no. of titles and volumes of text and reference books and other learning materials including e-resources:

1,028 responses