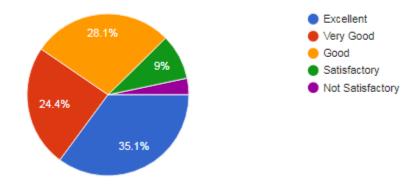

## STUDENTS FEEDBACK ON COLLEGE FACILITIES: 2022-23

3. The Library is adequate with ample no. of titles and volumes of text and reference books and other learning materials including e-resources:

1,028 responses