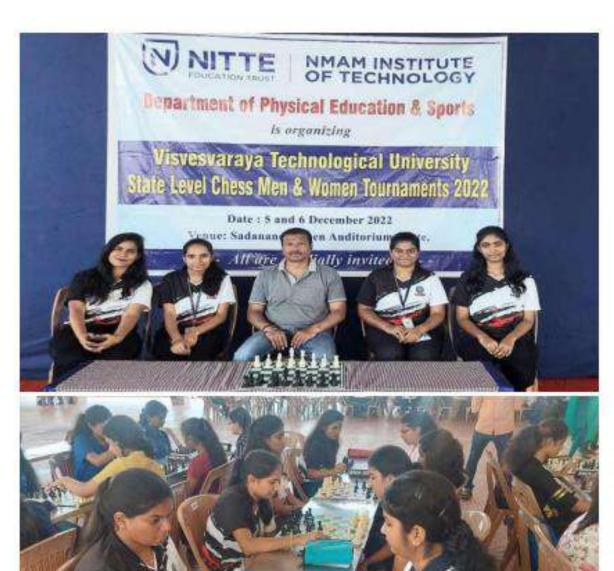

Name:Sumana N

Name: Dhanush P

Name: Kushal M J

Name: Akshay Vivekananda B

This is to Certify that Sri. / Smt. Akshay ... Vivekanonda . B (1K521C5011) or K.S. Institute of Technology Bangalore

has participated in VTU Inter-Collegiate Chess (Men & Wo

Competition Bengaluru Division held at Vemana Institute of Tech

Bengaluru on 1" & 2" December, 2022.

Sri S. Jayaram Reddy PRESIDENT, KRJS BANGALORE

lugayoranch Dr. Vijayasimha Ready PRINCIPAL, VEMANA IT

Name: R Manoj Reddy

# ertificate

This is to Certify that Sri. / Smt. R. Manoj. Reddy. (IKS19MEO25) of K.S. Institute of Technology, Bangalore

has participated in VTU Inter-Collegiate Chess (Men & Wood)

Competition Bengaluru Division held at Vemana Institute of Technology

Bengaluru on 1st & 2nd December, 2022.

Sri S. Jayaram Reddy PRESIDENT, KRJS BANGALORE

ber, 2022. Wayosurku

Dr. Vijayasimha Reddy PRINCIPAL, VEMANA IT

Name: Ashwin C R

Name: Tirumala Ganesh Bharadwai Sharma