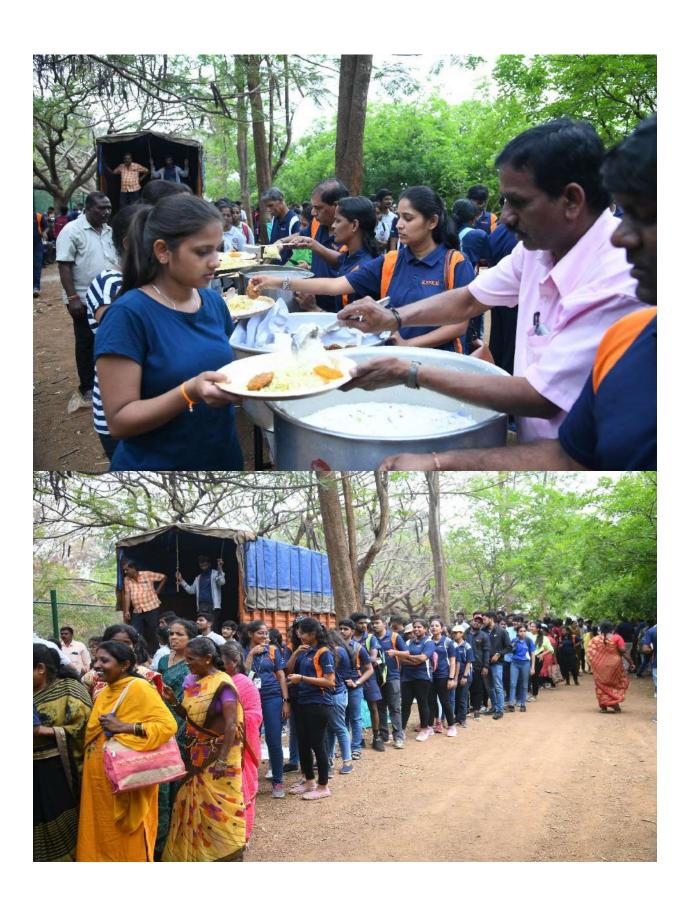

# Name: S Sai Shankari Visvesvaraya Technological University " Jnana Sangama", Belagavi- 590 018, Karnataka, India. Department of Physical Education & Sports Inter - Collegiate Zonal Tournament: 2022 - 2023 -Certificate-This is to certify that Sri./ Kum. S Sai Shankari Representing KSIT USN\_ 1K620C5083 has Secured Winners / Runners - up Place in Jable Jennis Inter Collegiate Bengalury South Division - Zone Tournament / Competition held at Dayananda Sagar Academy of Jechnology & Management from 4th Nov 2022 to 5th Nov 2022

# Visvesvaraya Technological University "Jnana Sangama", Belagavi- 590 018, Karnataka, India. Department of Physical Education & Sports Inter - Collegiate Zonal Tournament: 2022 - 2023 Certificate This is to certify that Sri./ Kum. Vaishnavi A USN\_1K\$20EC110 Representing K \$ 1 T has Secured Winners / Runners - up Place in Jable Jennis Inter Collegiate Benéaluyu South Division — Tournament / Competition held at Dayananda Sadar Academy of Jechnology & Manabernent from 4th Nov 2022 to 5th Nov 2022 Director of Physical Education Principal Vice Chancellor

### Visvesvaraya Technological University " Jnana Sangama ", Belagavi- 590 018, Karnataka, India. Department of Physical Education & Sports Inter - Collegiate Zonal Tournament: 2022 - 2023 ~Certificate~ This is to certify that Sri. / Kum. Nirikoha D USN 1K520A1027 KSIT Representing \_\_ has Secured Winners - up Place in Jable Jennis Inter Collegiate Bengalury South Division Zone Tournament / Competition to 5th Nov 2022 = 10 in 2 Director of Physical Education **Vice Chancellor** VTU, Belagavi. organizing college VTU, Belagavi.