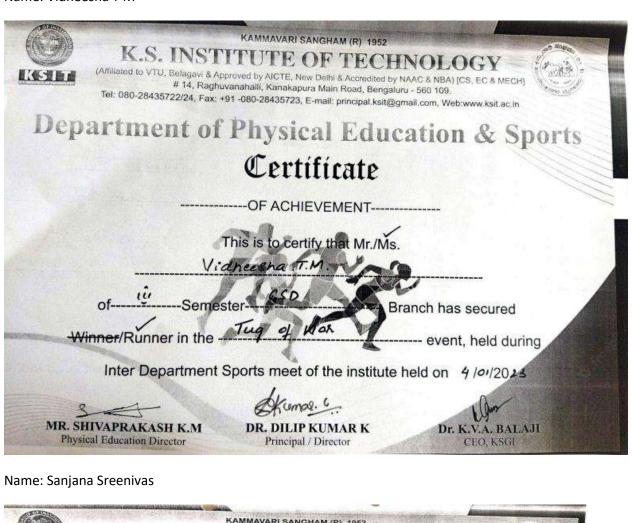

Name: Dhruthi Umesh S

Name: Nagashree A Visvesvaraya Technological University "Jnana Sangama", Belagavi - 590 018, Karnataka, India. Department of Physical Education & Sports Inter Collegiate Division Level Tournament 2022-2023 Merit Certificate This is to certify that Sei. / Kum. Nagashnet A USN 1K521CSO64 Represented K S Institute of ...Techmology .......has Secured Winner / Runner-up / Third / Fourth Place Throughau. Inter Collegiate Bengaluku South Division Level Tournament / Competition om 10-03-2023 to 11-03-2023 amile & Director of Physical Education VTU, Belagavi, Organizing College VTU, Belagavi.