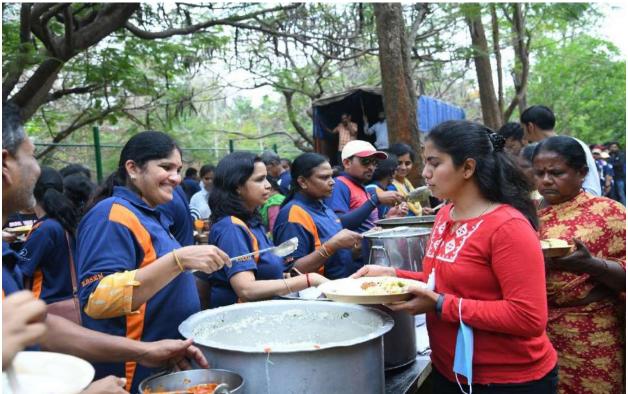

# Name: S Sai Shankari Visvesvaraya Technological University " Jnana Sangama", Belagavi- 590 018, Karnataka, India. Department of Physical Education & Sports Inter - Collegiate Zonal Tournament: 2022 - 2023 -Certificate-This is to certify that Sri./ Kum. S Sai Shankari Representing KSIT USN\_ 1K620C5083 has Secured Winners / Runners - up Place in Jable Jennis Inter Collegiate Bengalury South Division - Zone Tournament / Competition held at Dayananda Sagar Academy of Jechnology & Management from 4th Nov 2022 to 5th Nov 2022

# Visvesvaraya Technological University "Jnana Sangama", Belagavi- 590 018, Karnataka, India. Department of Physical Education & Sports Inter - Collegiate Zonal Tournament: 2022 - 2023 Certificate This is to certify that Sri./ Kum. Vaishnavi A USN\_1K\$20EC110 Representing K \$ 1 T has Secured Winners / Runners - up Place in Jable Jennis Inter Collegiate Benéaluyu South Division — Tournament / Competition held at Dayananda Sadar Academy of Jechnology & Manabernent from 4th Nov 2022 to 5th Nov 2022 Director of Physical Education Principal Vice Chancellor

### Visvesvaraya Technological University " Jnana Sangama ", Belagavi- 590 018, Karnataka, India. Department of Physical Education & Sports Inter - Collegiate Zonal Tournament: 2022 - 2023 ~Certificate~ This is to certify that Sri. / Kum. Nirikoha D USN 1K520A1027 KSIT Representing \_\_ has Secured Winners - up Place in Jable Jennis Inter Collegiate Bengalury South Division Zone Tournament / Competition to 5th Nov 2022 = 10 in 2 Director of Physical Education **Vice Chancellor** VTU, Belagavi. organizing college VTU, Belagavi.