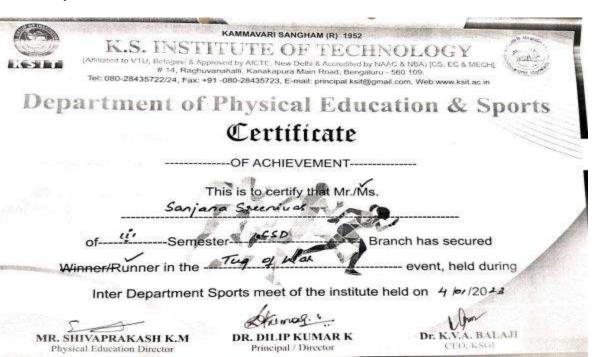

Name: Gayathridevi B

Name: Sanjana S

|      | Visvesvaraya Technological University "Jnana Sangama", Belagavi - 590 018, Karnataka, India.  Department of Physical Education & Sports Inter Collegiate Division Level Tournament 2022 - 2023 |
|------|------------------------------------------------------------------------------------------------------------------------------------------------------------------------------------------------|
| 15.  | Merit Certificate                                                                                                                                                                              |
| A Lo | This is to certify that Sri. / Kum. Sanfana. S.                                                                                                                                                |
|      | USN Represented K S Institute Of                                                                                                                                                               |
| 1    | in                                                                                                                                                                                             |
|      | Bengaluna Soluth Division Level Tournament / Competition                                                                                                                                       |
|      | held at                                                                                                                                                                                        |
|      | from 10 -03 -2023 to 11-03-2023                                                                                                                                                                |
|      | Director of Physical Education VTU, Belagavi.  Principal Organizing College VTU, Belagavi.                                                                                                     |