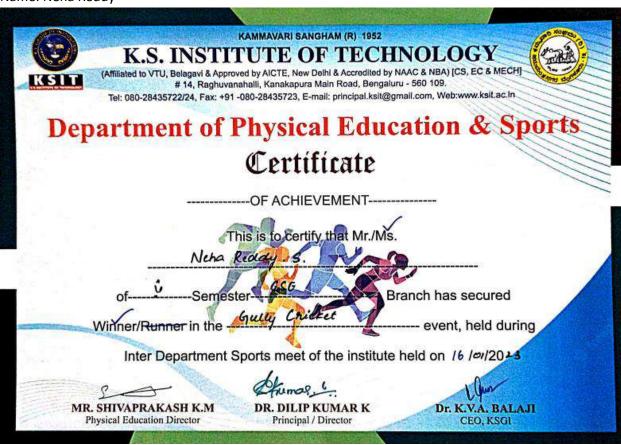

Name: Neha Reddy

Name: Sanjana O R

Name: Gurudeep R

Name: Suhas M

Name: G Bhavana Priyadarshini

KAMMAVARI SANGHAM (R) 1952