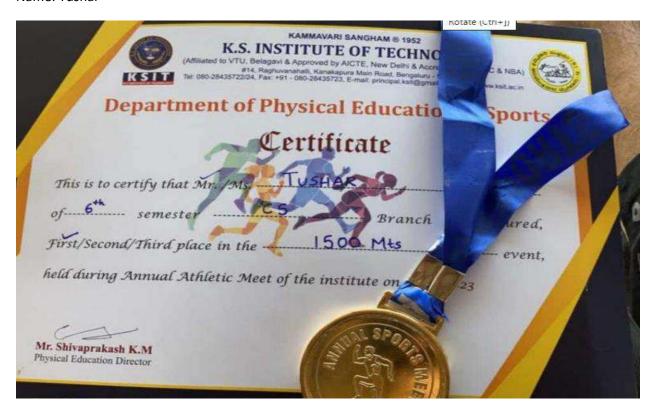

d,

First/Second/Third place in the -

held during Annual Athletic Meet of the institute on 25-03-2023

Mr. Shivaprakash K.M Physical Education Director Dr. Dilip Kumar K Principal / Director

Name: Rakshith C Mahaladkar



Name: Nirmitha



Name: Tushar



Name: Neha Reddy



Name: Lisha Nidhi



KAMMAVARI-SANGHAM (R) 1952

### K.S. INSTITUTE OF TECHNOLOGY

(Affiliated to VTU, Belagavi & Approved by AICTE, New Delhi & Accredited by NAAC & NBA) [CS, EC & MECH]
# 14, Raghuvanahalli, Kanakapura Main Road, Bengaluru - 560 109.



Tel: 080-28435722/24, Fax: +91 -080-28435723, E-mail: principal.ksit@gmail.com, Web:www.ksit.ac.in

# Department of Physical Education & Sports Certificate

MR. SHIVAPRAKASH K.M Physical Education Director DR. DILIP KUMAR K

Dr. K.V.A. BALAJI CEO, KSGI Name: Tushar



Name: Lohith





Sports Day:

# **Sports Day 2022-23 Report**

Department of Physical Education and Sports organized the Annual Sports Day on 25<sup>th</sup> March 2023 at UCPE stadium, Jnana Bharathi Campus, Bangalore University, Bangalore.

The programme started with an invocation song followed by march-past. The Chief Guest of the day was Sri.Ashwath Gowda. G, National Athlete & Alumnus of KSSEM & Sri. Vinay S, Cricket Player, Alumnus of KSIT was invited as the Guests of Honor. They were welcomed by KSSEM Principal Dr.K.Rama Narasimha .

The Chief Guest & Guest of Honor addressed the gathering and shared their experience during their college days & importance of sports. Our Honorable President Sri. R. Rajagopal Naidu, Vice-President & Secretary Sri R. Leela Shankar Rao were addressed