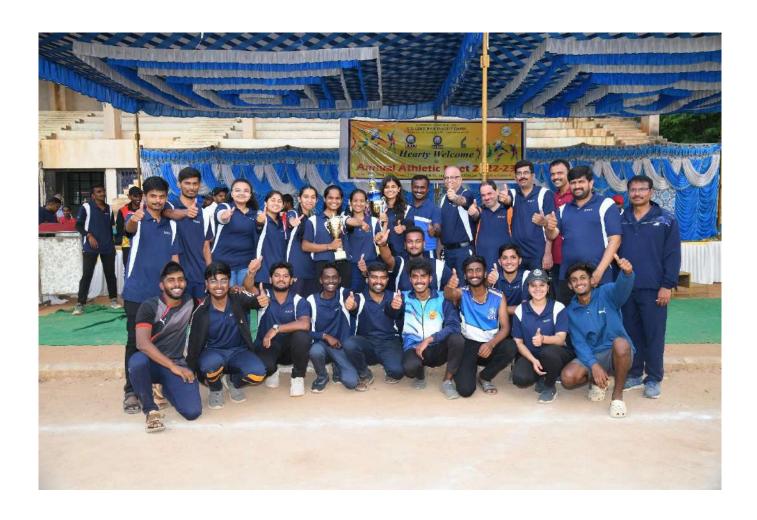

# Name: S Sai Shankari Visvesvaraya Technological University " Jnana Sangama", Belagavi- 590 018, Karnataka, India. Department of Physical Education & Sports Inter - Collegiate Zonal Tournament: 2022 - 2023 -Certificate-This is to certify that Sri./ Kum. S Sai Shankari Representing KSIT USN\_ 1K620C5083 has Secured Winners / Runners - up Place in Jable Jennis Inter Collegiate Bengalury South Division - Zone Tournament / Competition held at Dayananda Sagar Academy of Jechnology & Management from 4th Nov 2022 to 5th Nov 2022

Name: Dhruthi Umesh S

Name: Nagashree A Visvesvaraya Technological University "Jnana Sangama", Belagavi - 590 018, Karnataka, India. Department of Physical Education & Sports Inter Collegiate Division Level Tournament 2022-2023 Merit Certificate This is to certify that Sei. / Kum. Nagashnet A USN 1K521CSO64 Represented K S Institute of ...Techmology .......has Secured Winner / Runner-up / Third / Fourth Place Throughau. Inter Collegiate Bengaluku South Division Level Tournament / Competition om 10-03-2023 to 11-03-2023 amile & Director of Physical Education VTU, Belagavi, Organizing College VTU, Belagavi.

# Visvesvaraya Technological University "Jnana Sangama", Belagavi- 590 018, Karnataka, India. Department of Physical Education & Sports Inter - Collegiate Zonal Tournament: 2022 - 2023 Certificate This is to certify that Sri./ Kum. Vaishnavi A USN\_1K\$20EC110 Representing K \$ 1 T has Secured Winners / Runners - up Place in Jable Jennis Inter Collegiate Benéaluyu South Division — Tournament / Competition held at Dayananda Sadar Academy of Jechnology & Manabernent from 4th Nov 2022 to 5th Nov 2022 Director of Physical Education Principal Vice Chancellor

### Visvesvaraya Technological University " Jnana Sangama ", Belagavi- 590 018, Karnataka, India. Department of Physical Education & Sports Inter - Collegiate Zonal Tournament: 2022 - 2023 ~Certificate~ This is to certify that Sri. / Kum. Nirikoha D USN 1K520A1027 KSIT Representing \_\_ has Secured Winners - up Place in Jable Jennis Inter Collegiate Bengalury South Division Zone Tournament / Competition to 5th Nov 2022 = 10 in 2 Director of Physical Education **Vice Chancellor** VTU, Belagavi. organizing college VTU, Belagavi.