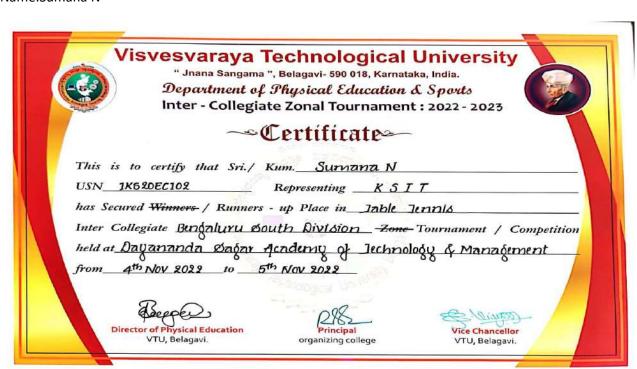

# Name: S Sai Shankari Visvesvaraya Technological University " Jnana Sangama", Belagavi- 590 018, Karnataka, India. Department of Physical Education & Sports Inter - Collegiate Zonal Tournament: 2022 - 2023 -Certificate-This is to certify that Sri./ Kum. S Sai Shankari Representing KSIT USN\_ 1K620C5083 has Secured Winners / Runners - up Place in Jable Jennis Inter Collegiate Bengalury South Division - Zone Tournament / Competition held at Dayananda Sagar Academy of Jechnology & Management from 4th Nov 2022 to 5th Nov 2022

Principal

organizing college

Vice Chancellor

VTU, Belagavi.

Name: Y Jhansi

Director of Physical Education

VTU, Belagavi.

Name: Kushal K