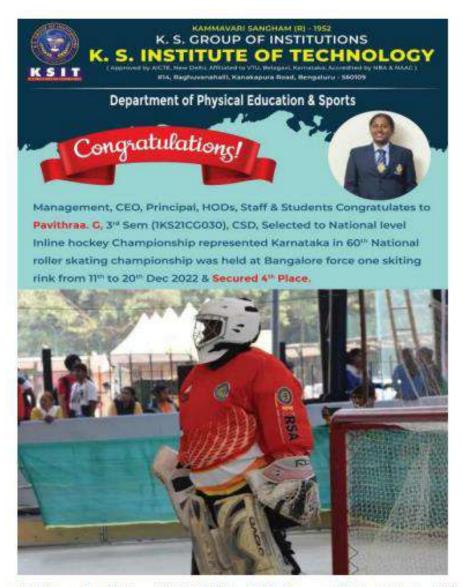

## DEPARTMENT OF PHYSICAL EDUCATION & SPORTS

## VTU Intercollegiate State level Kho-Kho Selection trails held at SIT, Tumkur, 2022-23

### 28th December 2022







VTU, Inter Collegiate State level Kho-Kho Selection (M) held at SIT, Tumkur on 28th December 2022, Our Students HOYSALAY DEVANGA, 1<sup>57</sup> CSIOT & SUPREETH A, 3<sup>80</sup> ECE, 1KS21EC101 has Participated in the Selection trails.



#14, Raghuvanahalli, Kanakapura Main Road, Bengaluru-560109

### DEPARTMENT OF PHYSICAL EDUCATION & SPORTS

### VTU Inter zone Volley Ball Selection trails held at PES, Mandya, 2022-23

16th & 17th Dec 2022





VTU, Inter Collegiate Volley Ball Selection (W) held at PES ,Mandya on 16th &17th Dec 2022, Our Student H A TRISHALA, 5th CSE, 1KS20CS037 has Participated in the Selection trails.



Pavithraa. G , 3<sup>rd</sup> Sem (1KS21CG030) , CSD, Represented Karnataka in 60<sup>th</sup> National roller-skating Inline Hockey championship held at Bangalore force one skating rink from 11<sup>th</sup> to 20<sup>th</sup> Dec 2022.





VTU, Intercollegiate State level Yoga Competition (M & W) held at BCE, Shravanabelogala on 9th & 10th Dec 2022. Our students VISHAL SANJAY RAJU, 7TH ECE, 1KS19EC106, VIDYA RAWAL D, 3RD ECE, 1KS21EC116 & SUNIDHI P, 3RD CSE, 1KS21CS102 has taken part in this competition.



VTU, Intercollegiate State level Chess tournament (M & W) held at NMAMIT, Nitte on 5th & 6th Dec 2022 Our students NEELAMMA SALI, 7TH SEM CSE, 1KS19CS060, Y JHANSI, 5TH CSE, 1KS20CS114, SWETHA M KULKARNI, 7TH SEM CSE, 1KS19CS098 & SHWETHA V, 3RD ECE, 1KS21EC092 have Participated

##