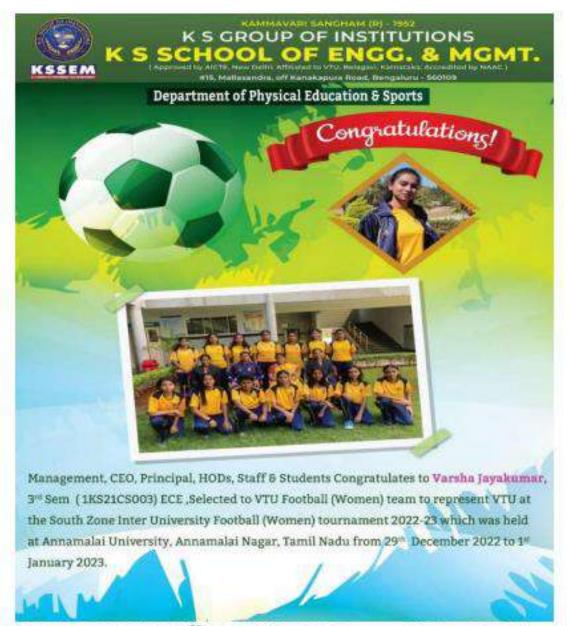

h January 2023







VTU, Inter Collegiate Base Ball Selection (M & W) held at DBIT, Bengaluru on 5th Jan 2023, Our Students NEHA REDDY S, 5<sup>TH</sup> CSE, 1KS20CS062 & VIKRAM S, 1th CSE has Participated in the Selection.



#14, Raghuvanahalli, Kanakapura Main Road, Bengaluru-560109

### DEPARTMENT OF PHYSICAL EDUCATION & SPORTS

### VTU Intercollegiate Hand Ball Selection trails held at RVCE, Bengaluru, 2022-23

4th Feb 2023







VTU, Inter Collegiate Hand Ball Selection (W) held at RVCE, Bengaluru on 4th Feb 2023, Our Students GAYATHRIDEVI.8, 1st Sem ECE has Participated in the Selection.

### Kho-Kho Tournament



VTU, Intercollegiate Bengaluru Division Kho-Kho tournament (W) held at GAT, Bengaluru on 30th & 31st Dec 2022. Our College Students has taken part in this tournament.



VARSHA JAYAKUMAR, 3<sup>RD</sup> ECE, 1KS21EC111, Represented VTU in , Foot Ball, Girl's tournament held at Annamalai University, Annamalai Nagar, Tamil Nadu from 29<sup>th</sup> Dec to 1<sup>st</sup> Jan 2022.



#14, Raghuvanahalli, Kanakapura Main Road, Bengalura-560109

#### DEPARTMENT OF PHYSICAL EDUCATION & SPORTS

## VTU Intercollegiate State level Kho-Kho Selection trails held at SIT, Tumkur, 2022-23

### 28th December 2022







VTU, Inter Collegiate State level Kho-Kho Selection (M) held at SIT, Tumkur on 28th December 2022, Our Students HOYSALAY DEVANGA, 1<sup>57</sup> CSIOT & SUPREETH A, 3<sup>80</sup> ECE, 1KS21EC101 has Participated in the Selection trails.



#14, Raghuvanahalli, Kanakapura Main Road, Bengaluru-560109

### DEPARTMENT OF PHYSICAL EDUCATION & SPORTS

### VT