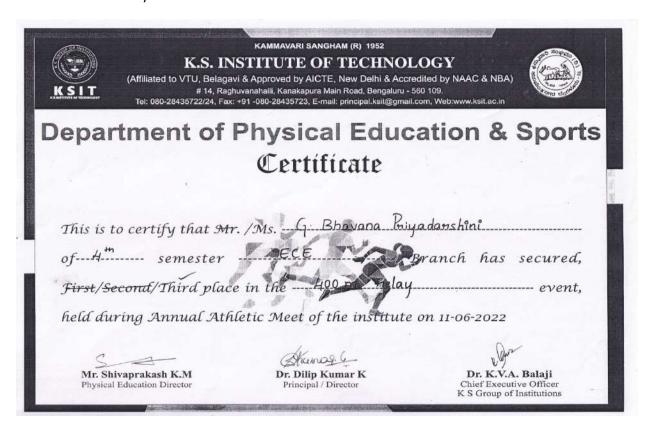

Name: Neha Reddy

Name: Sanjana O R

Name: Gurudeep R

Name: Suhas M

Name: G Bhavana Priyadarshini

KAMMAVARI SANGHAM (R) 1952