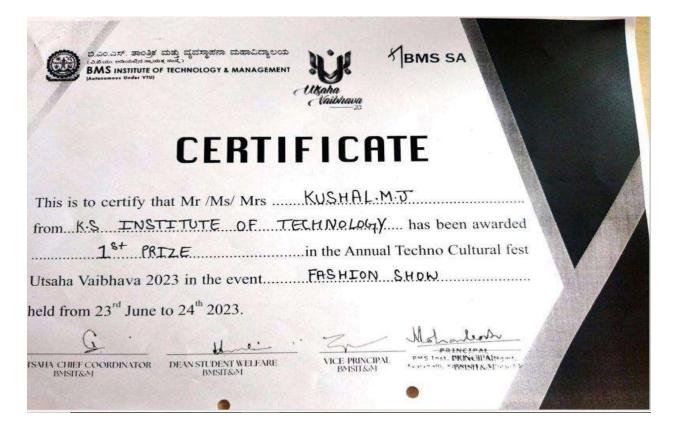

Name: Kushal K

# CERTIFICATE

| This is to certify the            | at Mr /Ms/ Mrsls.         | USHAL K                   |                                                                          |   |
|-----------------------------------|---------------------------|---------------------------|--------------------------------------------------------------------------|---|
|                                   |                           |                           | . has been awarded                                                       |   |
| FIRST PLACE                       | E                         | in the Annual T           | Techno Cultural fest                                                     |   |
| Jtsaha Vaibhava 20.               | 23 in the event           | ASHION SHOW               | 2                                                                        |   |
| eld from 23 <sup>rd</sup> June t  | to 24 <sup>th</sup> 2023. |                           |                                                                          |   |
| G                                 | W                         | 7                         | - 1 1 1                                                                  |   |
| SAHA CHIEF COORDINATOR<br>BMSIT&M | DEAN STUDENT WELFARE      | VICE-PRINCIPAL<br>BMSIT&M | PRINCIPALAL  BMS LENIST SAM. 2 Figure.  Avaiahatti, Yelahanka, ii. 45774 | A |

Name: Kushal K

|DAI SRI GURUDEV|| Sri Adichunchanagiri Shikshana Trusi®