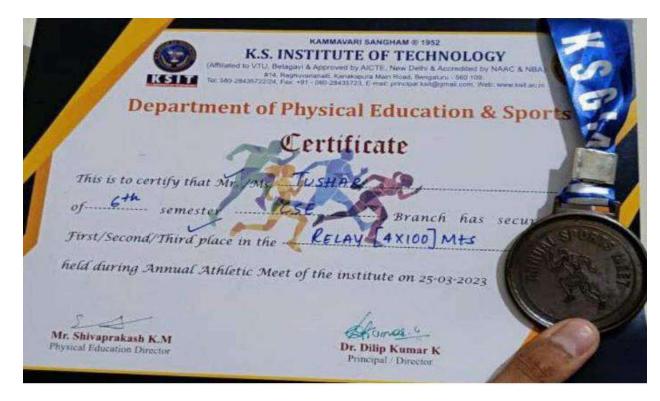

### K.S. INSTITUTE OF TECHNOLOGY

| KSIII |                                                | anahalli, Kanakapura Main Road<br>1 -080-28435723, E-mail: princi | d, Bengaluru - 560 109. | Sind shall           |
|-------|------------------------------------------------|-------------------------------------------------------------------|-------------------------|----------------------|
| Dep   | artment of                                     | Physical E                                                        | ducation                | & Sports             |
|       | 3                                              | Certifica                                                         | te                      |                      |
|       | 2000 400 600 600                               | OF ACHIEVEMEN                                                     | {T                      |                      |
|       |                                                | This is to certify that N                                         | Mr./Ms.                 |                      |
|       | ofSemes                                        |                                                                   | Branch has se           | ecured               |
|       | Winner/Runner in the                           | Kabaddi                                                           | event, h                | eld during           |
|       | Inter Department S                             | Sports meet of the in                                             | stitute held on 16/     | 0/2018               |
|       | 2                                              | Shureg ".                                                         | V                       | hun                  |
| 750   | SHIVAPRAKASH K.M<br>rysical Education Director | DR. DILIP KUMAR Principal / Director                              |                         | A. BALAJI<br>O, KSGI |