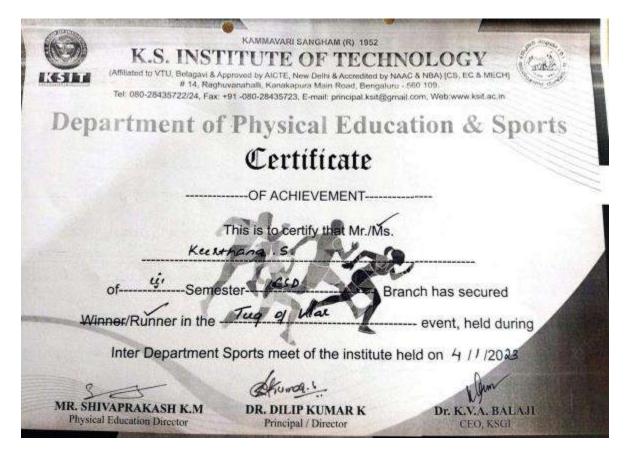

### K.S. INSTITUTE OF TECHNOLOGY

| KSIII |                                                | anahalli, Kanakapura Main Road<br>1 -080-28435723, E-mail: princi | d, Bengaluru - 560 109. | Sind shall           |
|-------|------------------------------------------------|-------------------------------------------------------------------|-------------------------|----------------------|
| Dep   | artment of                                     | Physical E                                                        | ducation                | & Sports             |
|       | 3                                              | Certifica                                                         | te                      |                      |
|       | 2000 400 600 600                               | OF ACHIEVEMEN                                                     | {T                      |                      |
|       |                                                | This is to certify that N                                         | Mr./Ms.                 |                      |
|       | ofSemes                                        |                                                                   | Branch has se           | ecured               |
|       | Winner/Runner in the                           | Kabaddi                                                           | event, h                | eld during           |
|       | Inter Department S                             | Sports meet of the in                                             | stitute held on 16/     | 0/2018               |
|       | 2                                              | Shureg ".                                                         | V                       | hun                  |
| 750   | SHIVAPRAKASH K.M<br>rysical Education Director | DR. DILIP KUMAR Principal / Director                              |                         | A. BALAJI<br>O, KSGI |