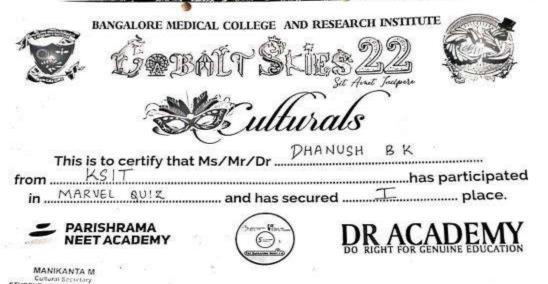

ured event, held during   |
| ofSemes Winner/Runner in the - Inter Department                   |                                          | event, held during                    |
| ofSemes                                                           | Tug of what Sports meet of the institute | event, held during                    |
| ofSemes Winner/Runner in the - Inter Department  SHIVAPRAKASH K.M | Sports meet of the institute             | held on 4 /01/2023  Dr. K.V.A. BALAJI |

Name:



# Department of Physical Education & Sports Certificate

OF ACHIEVEMENT----This is to certify that Mr./Ms. Branch has secured

Inter Department Sports meet of the institute held on 4/a/2025

MR. SHIVAPRAKASH K.M Physical Education Director

Principal / Director

Name:

Pavithra G



Name: Dhanush B K



STUDENT ASSOCIATION SMCRI

Manikanta M Cultural Secretary BMCRI

Dr.P.K.Raju Cultural Chairperson BMCRI

Dr. K.Ravi Dean cum Director BMCRI

Dr. H.L. Vishwanath Principal BMCRI