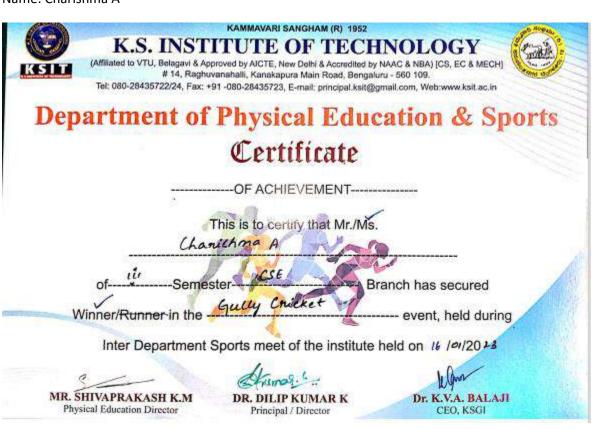

### K.S. INSTITUTE OF TECHNOLOGY

| KSIII |                                                | anahalli, Kanakapura Main Road<br>1 -080-28435723, E-mail: princi | d, Bengaluru - 560 109. | Sind shall           |
|-------|------------------------------------------------|-------------------------------------------------------------------|-------------------------|----------------------|
| Dep   | artment of                                     | Physical E                                                        | ducation                | & Sports             |
|       | 3                                              | Certifica                                                         | te                      |                      |
|       | 2000 400 600 600                               | OF ACHIEVEMEN                                                     | {T                      |                      |
|       |                                                | This is to certify that N                                         | Mr./Ms.                 |                      |
|       | ofSemes                                        |                                                                   | Branch has se           | ecured               |
|       | Winner/Runner in the                           | Kabaddi                                                           | event, h                | eld during           |
|       | Inter Department S                             | Sports meet of the in                                             | stitute held on 16/     | 0/2018               |
|       | 2                                              | Shureg ".                                                         | V                       | hun                  |
| 750   | SHIVAPRAKASH K.M<br>rysical Education Director | DR. DILIP KUMAR Principal / Director                              |                         | A. BALAJI<br>O, KSGI |