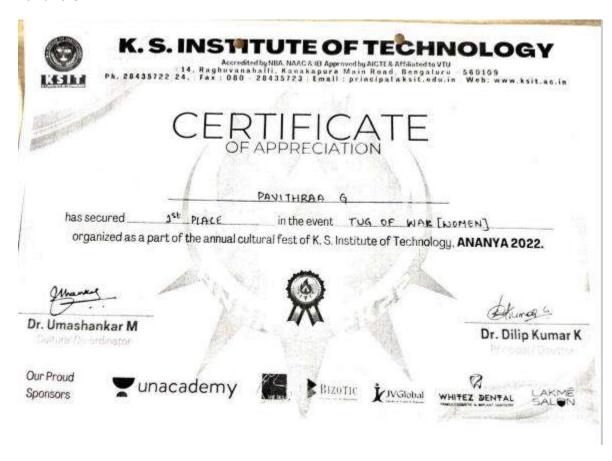

| anch has secured event, held during   |
| ofSemes Winner/Runner in the - Inter Department                   |                                          | event, held during                    |
| ofSemes                                                           | Tug of what Sports meet of the institute | event, held during                    |
| ofSemes Winner/Runner in the - Inter Department  SHIVAPRAKASH K.M | Sports meet of the institute             | held on 4 /01/2023  Dr. K.V.A. BALAJI |

Name:



# Department of Physical Education & Sports Certificate

OF ACHIEVEMENT----This is to certify that Mr./Ms. Branch has secured

Inter Department Sports meet of the institute held on 4/a/2025

MR. SHIVAPRAKASH K.M Physical Education Director

Principal / Director

Name:

Pavithra G



Name: Dhanush B K



STUDENT ASSOCIATION SMCRI

Manikanta M Cultural Secretary BMCRI

Dr.P.K.Raju Cultural Chairperson BMCRI

Dr. K.Ravi Dean cum Director BMCRI

Dr. H.L. Vishwanath Principal BMCRI