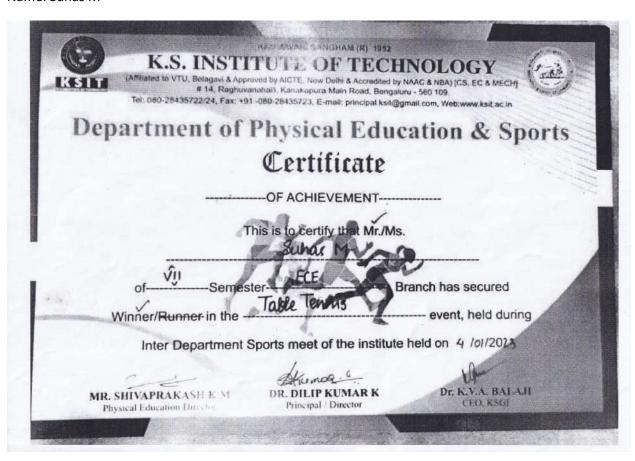

Name: Neha Reddy

Name: Sanjana O R

Name: Gurudeep R

Name: Suhas M

Name: G Bhavana Priyadarshini

KAMMAVARI SANGHAM (R) 1952