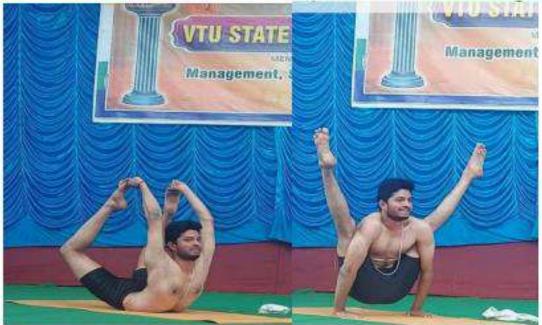

on 28th December 2022, Our Students HOYSALAY DEVANGA, 1<sup>57</sup> CSIOT & SUPREETH A, 3<sup>80</sup> ECE, 1KS21EC101 has Participated in the Selection trails.



#14, Raghuvanahalli, Kanakapura Main Road, Bengaluru-560109

### DEPARTMENT OF PHYSICAL EDUCATION & SPORTS

### VTU Inter zone Volley Ball Selection trails held at PES, Mandya, 2022-23

16th & 17th Dec 2022





VTU, Inter Collegiate Volley Ball Selection (W) held at PES ,Mandya on 16th &17th Dec 2022, Our Student H A TRISHALA, 5th CSE, 1KS20CS037 has Participated in the Selection trails.



Pavithraa. G , 3<sup>rd</sup> Sem (1KS21CG030) , CSD, Represented Karnataka in 60<sup>th</sup> National roller-skating Inline Hockey championship held at Bangalore force one skating rink from 11<sup>th</sup> to 20<sup>th</sup> Dec 2022.





VTU, Intercollegiate State level Yoga Competition (M & W) held at BCE, Shravanabelogala on 9th & 10th Dec 2022. Our students VISHAL SANJAY RAJU, 7TH ECE, 1KS19EC106, VIDYA RAWAL D, 3RD ECE, 1KS21EC116 & SUNIDHI P, 3RD CSE, 1KS21CS102 has taken part in this competition.



VTU, Intercollegiate State level Chess tournament (M & W) held at NMAMIT, Nitte on 5th & 6th Dec 2022 Our students NEELAMMA SALI, 7TH SEM CSE, 1KS19CS060, Y JHANSI, 5TH CSE, 1KS20CS114, SWETHA M KULKARNI, 7TH SEM CSE, 1KS19CS098 & SHWETHA V, 3RD ECE, 1KS21EC092 have Participated

### Football Tournament



VTU, Intercollegiate Bengaluru South Zone Foot Ball tournament (M) held at RNSIT, Bengaluru on 5th & 6th Dec 2022 our college Football team also have participated in this tournament

### Basket Ball Tournament





VT