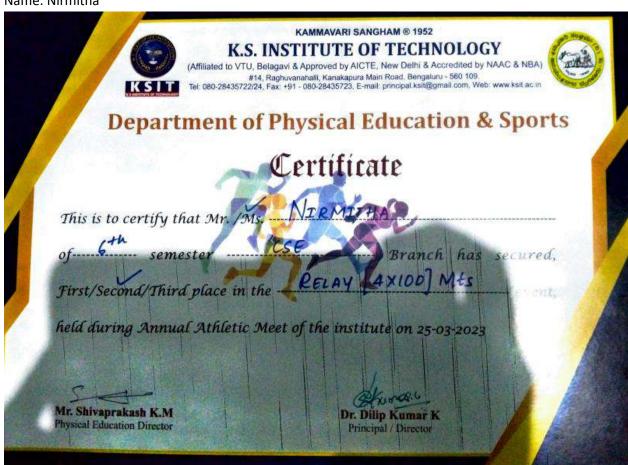

### K.S. INSTITUTE OF TECHNOLOGY

| KSIII |                                                | anahalli, Kanakapura Main Road<br>1 -080-28435723, E-mail: princi | d, Bengaluru - 560 109. | Sind shall           |
|-------|------------------------------------------------|-------------------------------------------------------------------|-------------------------|----------------------|
| Dep   | artment of                                     | Physical E                                                        | ducation                | & Sports             |
|       | 3                                              | Certifica                                                         | te                      |                      |
|       | 2000 400 600 600                               | OF ACHIEVEMEN                                                     | {T                      |                      |
|       |                                                | This is to certify that N                                         | Mr./Ms.                 |                      |
|       | ofSemes                                        |                                                                   | Branch has se           | ecured               |
|       | Winner/Runner in the                           | Kabaddi                                                           | event, h                | eld during           |
|       | Inter Department S                             | Sports meet of the in                                             | stitute held on 16/     | 0/2018               |
|       | 2                                              | Shureg ".                                                         | V                       | hun                  |
| 750   | SHIVAPRAKASH K.M<br>rysical Education Director | DR. DILIP KUMAR Principal / Director                              |                         | A. BALAJI<br>O, KSGI |