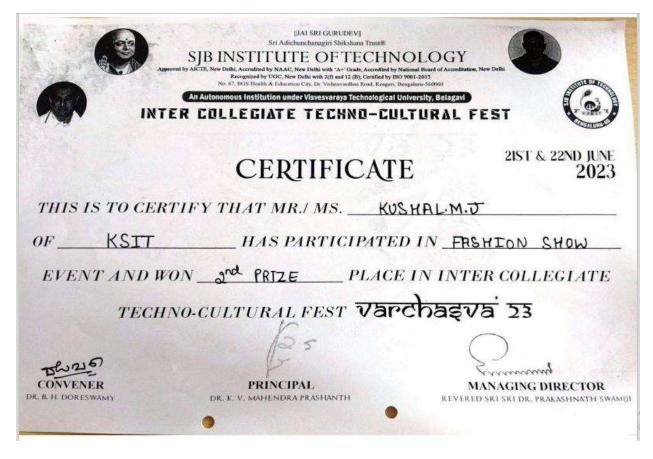

# CERTIFICATE

21ST & 22ND JUNE 2023

| THIS | IS TO CERTIFY | THAT MR. / MS Kusha | d. K.          |
|------|---------------|---------------------|----------------|
| OF   | K.S. 1.T      | HAS PARTICIPATED IN | FASHION SHOW.  |
| EVE  | NT AND WON    | PLACE IN IN         | TER COLLEGIATE |
|      | TECHNO CI     | UTURAL FEST VAPCOAS | 77a 53         |

PRINCIPAL
DR. K. V. MAHENDRA PRASHANTH

REVERED SKI SRI DR. PRAKASHNATH SWAMILI

Name: Abhilasha V

Name: Dhanush P

Name: Sanjana V

Name: Chaitanya K

Name: Lohith S H

Name: Sanjay G