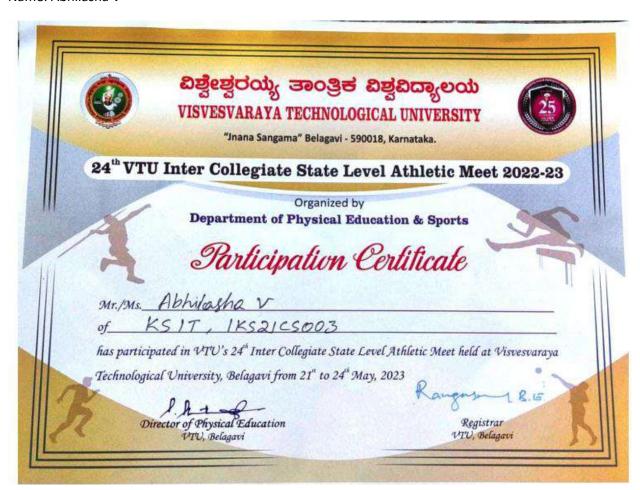

PRINCIPAL
DR. K. V. MAHENDRA PRASHANTH

REVERED SKI SRI DR. PRAKASHNATH SWAMILI

Name: Abhilasha V

Name: Dhanush P

Name: Sanjana V

Name: Chaitanya K

Name: Lohith S H

Name: Sanjay G