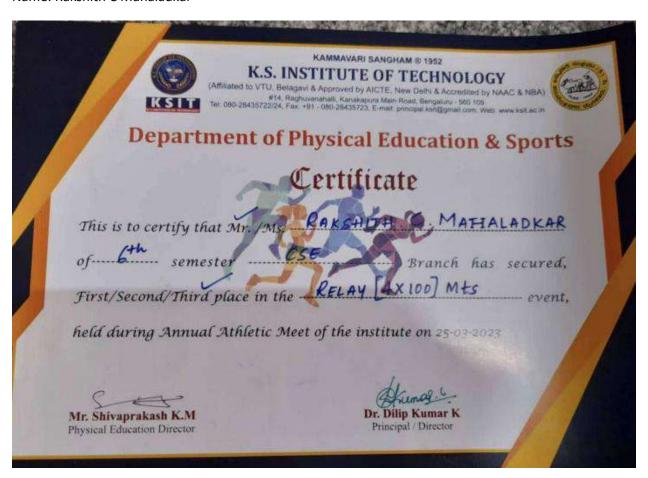

### K.S. INSTITUTE OF TECHNOLOGY

| KSIII |                                                | anahalli, Kanakapura Main Road<br>1 -080-28435723, E-mail: princi | d, Bengaluru - 560 109. | Sind shall           |
|-------|------------------------------------------------|-------------------------------------------------------------------|-------------------------|----------------------|
| Dep   | artment of                                     | Physical E                                                        | ducation                | & Sports             |
|       | 3                                              | Certifica                                                         | te                      |                      |
|       | 2000 400 600 600                               | OF ACHIEVEMEN                                                     | {T                      |                      |
|       |                                                | This is to certify that N                                         | Mr./Ms.                 |                      |
|       | ofSemes                                        |                                                                   | Branch has se           | ecured               |
|       | Winner/Runner in the                           | Kabaddi                                                           | event, h                | eld during           |
|       | Inter Department S                             | Sports meet of the in                                             | stitute held on 16/     | 0/2018               |
|       | 2                                              | Shureg ".                                                         | V                       | hun                  |
| 750   | SHIVAPRAKASH K.M<br>rysical Education Director | DR. DILIP KUMAR Principal / Director                              |                         | A. BALAJI<br>O, KSGI |