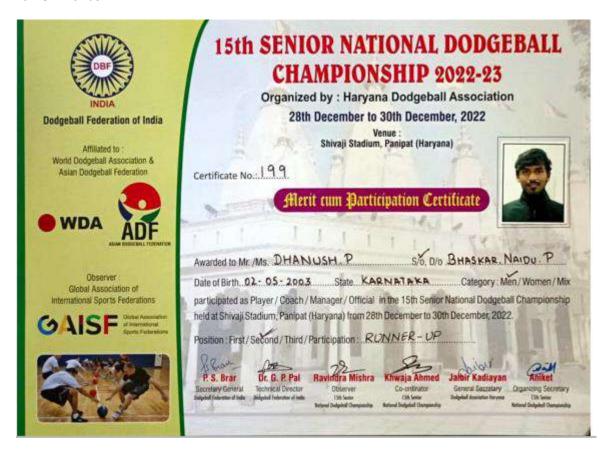

PRINCIPAL
DR. K. V. MAHENDRA PRASHANTH

REVERED SKI SRI DR. PRAKASHNATH SWAMILI

Name: Abhilasha V

Name: Dhanush P

Name: Sanjana V

Name: Chaitanya K

Name: Lohith S H

Name: Sanjay G

Name:Sumana N

Name: Dhanush P

Name: Kushal M J

Name: Akshay Vivekananda B

This is to Certify that Sri. / Smt. Akshay ... Vivekanonda . B (1K521C5011) or K.S. Institute of Technology Bangalore

has participated in VTU Inter-Collegiate Chess (Men & Wo