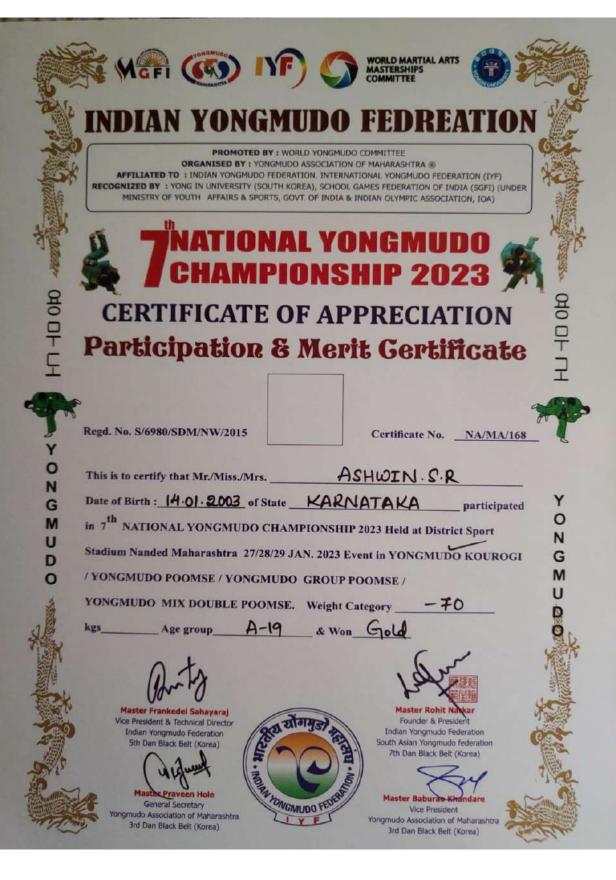

kshay ... Vivekanonda . B (1K521C5011) or K.S. Institute of Technology Bangalore

has participated in VTU Inter-Collegiate Chess (Men & Wo

Competition Bengaluru Division held at Vemana Institute of Tech

Bengaluru on 1" & 2" December, 2022.

Sri S. Jayaram Reddy PRESIDENT, KRJS BANGALORE

lugayoranch Dr. Vijayasimha Ready PRINCIPAL, VEMANA IT

Name: R Manoj Reddy





# ertificate

This is to Certify that Sri. / Smt. R. Manoj. Reddy. (IKS19MEO25) of K.S. Institute of Technology, Bangalore

has participated in VTU Inter-Collegiate Chess (Men & Wood)

Competition Bengaluru Division held at Vemana Institute of Technology

Bengaluru on 1st & 2nd December, 2022.

Sri S. Jayaram Reddy PRESIDENT, KRJS BANGALORE

ber, 2022. Wayosurku

Dr. Vijayasimha Reddy PRINCIPAL, VEMANA IT

Name: Ashwin C R



Name: Tirumala Ganesh Bharadwai Sharma

| ame. Thanala danesh bharaawaj sharma