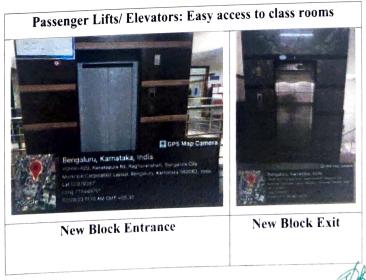

# 1. Built environment with ramps/ lifts for easy access to class rooms

# Geo-Tagged photos of the lifts/ elevators

PRINCIPAL
PRINCIPAL
K.S. INSTITUTE OF TECHNOLOGY
BENGALURU - 560 109.