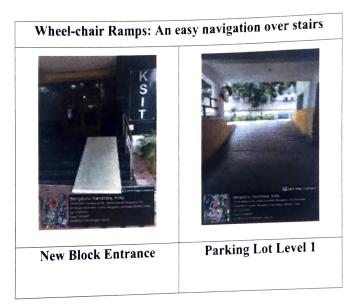

# 1. Built environment with ramps/ lifts for easy access to class rooms

#### Geo-Tagged photos of the ramps