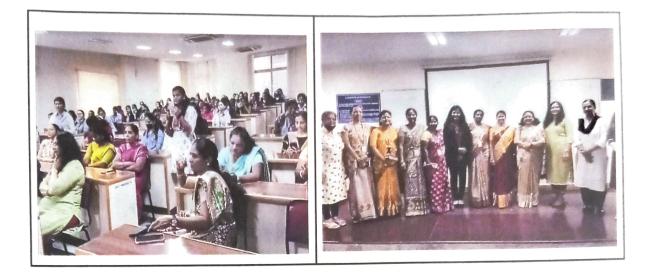

Participant details - No. of Participants: 200 girls

Students (internal/external):Internal girls students from the departments of Computer Science and Engineering, Electronics and Communication Engineering, Mechanical Engineering, Artificial Intelligence and Machine Learning and Computer Science and Design.

Faculty: All ladies teaching and non-teaching staff