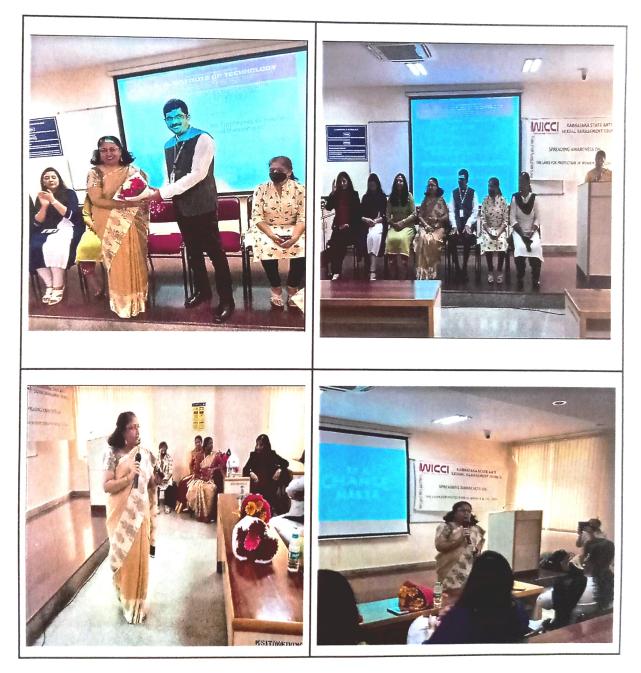

## Breast Cancer Awareness

Date of Conduction: 15th October 2022

Venue: Conference Hall

Time: 10.30 am to 12.30 pm

**Duration: 3 hours** 

Sponsoring Bodies / Associating Organization: NSS and Anti Sexual Harassment (ASH) committee

# "It's about focusing on the fight and not the fright."

**Description of the Event:** In a talk, Dr. Mathangi J covered topics such as how to lead a healthy lifestyle, Breast cancer details, procedure to self-check the breast for safety, medical image modalities for the detection of breast cancer, how frequently medical checking is required and also detailed about cervical cancer and procedure to detect cervical cancer. Dr. Mathangi J explained about main causes of cancer. In a humorous talk, the doctor suggested healthy food habits, exercises, the benefits of daily exposure to sunlight, stress management and medical imaging modalities that help in the detection of various types of cancer. Tips given by the doctor for a Healthy Life Style are