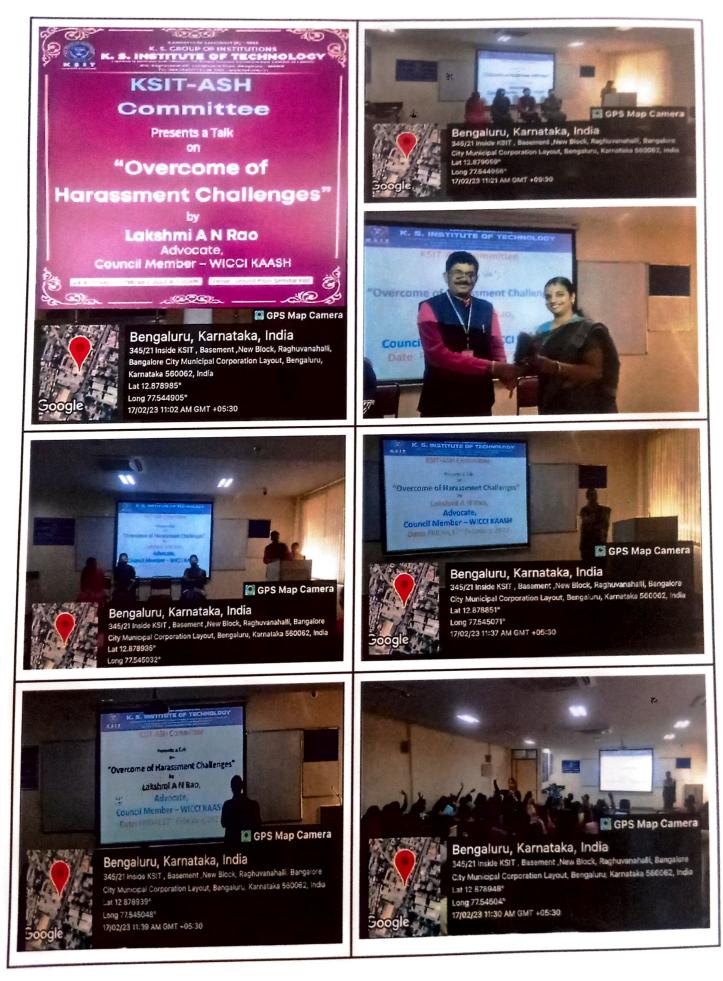

## Breast Cancer Awareness

Date of Conduction: 15th October 2022

Venue: Conference Hall

Time: 10.30 am to 12.30 pm

**Duration: 3 hours** 

Sponsoring Bodies / Associating Organization: NSS and Anti Sexual Harassment (ASH) committee