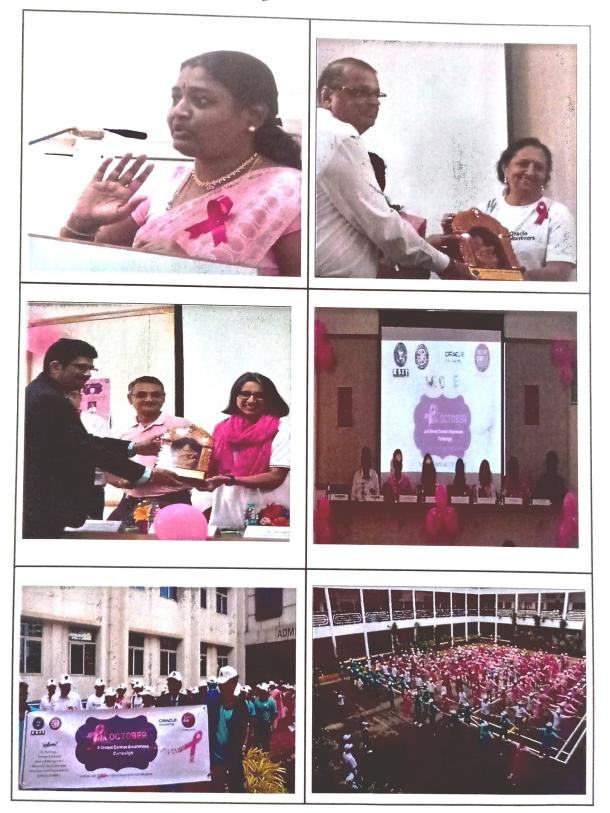

## Breast Cancer Awareness

Date of Conduction: 15th October 2022

Venue: Conference Hall

Time: 10.30 am to 12.30 pm

**Duration: 3 hours** 

Sponsoring Bodies / Associating Organization: NSS and Anti Sexual Harassment (ASH) committee

# "It's about focusing on the fight and not the fright."

**Description of the Event:** In a talk, Dr. Mathangi J covered topics such as how to lead a healthy lifestyle, Breast cancer details, procedure to self-check the breast for safety, medical image modalities for the detection of breast cancer, how frequently medical checking is required and also detailed about cervical cancer and procedure to detect cervical cancer. Dr. Mathangi J explained about main causes of cancer. In a humorous talk, the doctor suggested healthy food habits, exercises, the benefits of daily exposure to sunlight, stress management and medical imaging modalities that help in the detection of various types of cancer. Tips given by the doctor for a Healthy Life Style are

The session ended at 12.30 pm followed by Procession, Zumba, and lunch.