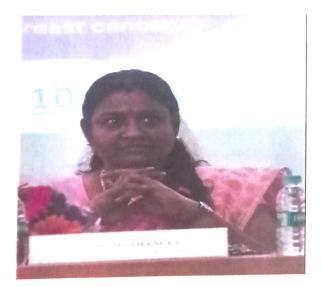

## Breast Cancer Awareness

Date of Conduction: 15th October 2022

Venue: Conference Hall

Time: 10.30 am to 12.30 pm

**Duration: 3 hours** 

Sponsoring Bodies / Associating Organization: NSS and Anti Sexual Harassment (ASH) committee

Expert Details- Name: Dr. Mathangi J

**Designation: Radiation Oncologist** 

## Organization: BGS Gleneagles, Global Hospitals, Bangalore.

Dr. Mathangi J is a Radiation Oncologist and Radiologist in Kengeri, Bangalore and has an experience of 24 years in these fields. Dr. Mathangi J practices at BGS Gleneagles Global Hospital in Kengeri. She is a member of the European Society for Radiotherapy & Oncology (ESTRO), the American Society for Therapeutic Oncology (ASTRO), the Association of Radiation Oncologists of India (AROI) and the European Society of Medical Oncology (ESMO). Some of the services provided by the doctor are Prostate Cancer, Treatment of Brain tumors, 3D Conformal Radiation Therapy, Adaptive radiotherapy and 4DCT, etc.Bangalore.