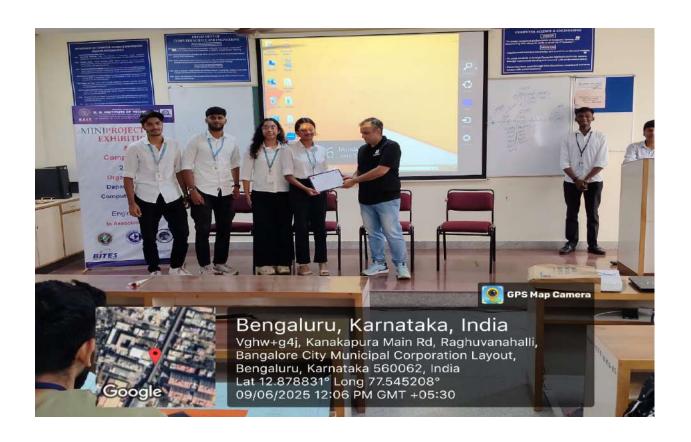

#### **Event Photos (Geo Tagged):**

#### **Winners list:**

| USN        | Name of the student      | Title of the project       |
|------------|--------------------------|----------------------------|
| 1KS23CS144 | SHAMA SHIVARAJ<br>SHETTY | Pharmacy Management System |
| 1KS23CS145 | SHAMITH GOWDA A G        |                            |
| 1KS23CS146 | SHASHANK GOWDA U         |                            |