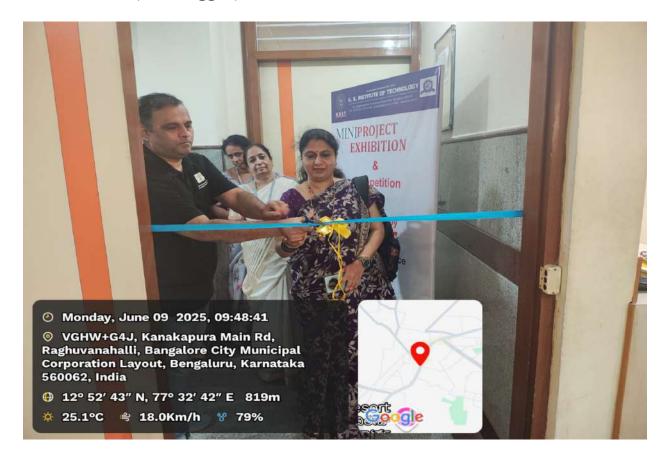

#### **Event description with pictures:**

**Description of the Event:** On June 9, 2025, a mini-project exhibition was held for 4th-semester students (sections A, B, and C). The event commenced with an inauguration ceremony, featuring esteemed jury members:

- Mr. Girish K.R, Senior Project Engineer, Intel Corporation
- Mrs. Ramya Girish
- Presided by Dr. Rekha B Venkatapur, Professor and HOD-CSE

The exhibition showcased Database Management Systems mini-projects, coordinated by:

#### **Event Photos (Geo Tagged):**