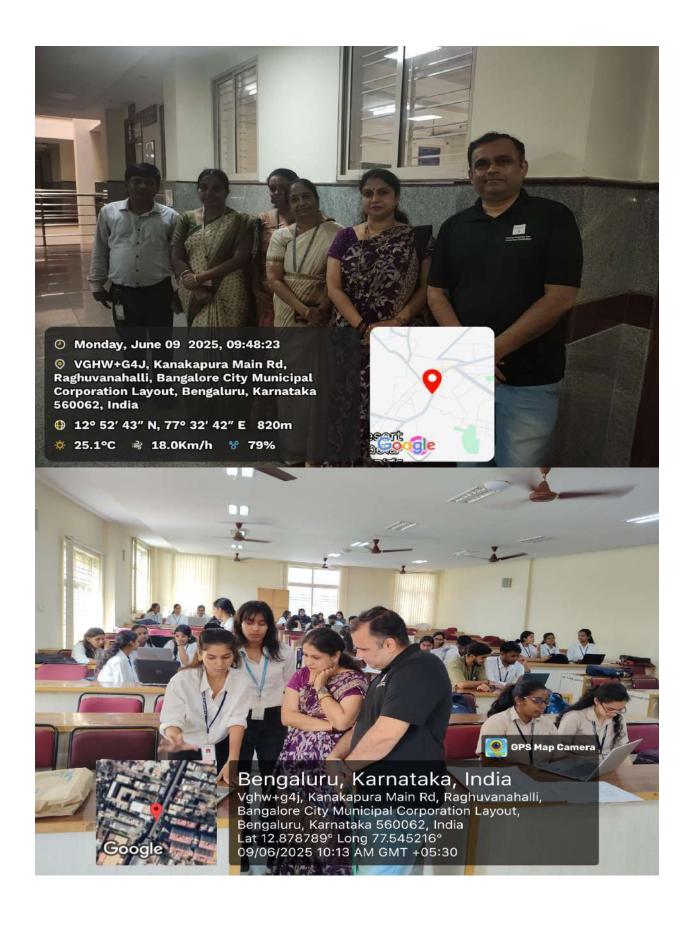

- Prof. Somasekhar T, Associate Professor
- Dr. Soubhagya Lakshmi, Associate Professor
- Mrs. Suma Rajesh, Assistant Professor
- Mrs. Beena K, Assistant Professor

Fifty students from the 4th semester participated in the event, demonstrating their DBMS projects.

#### **Event Photos (Geo Tagged):**