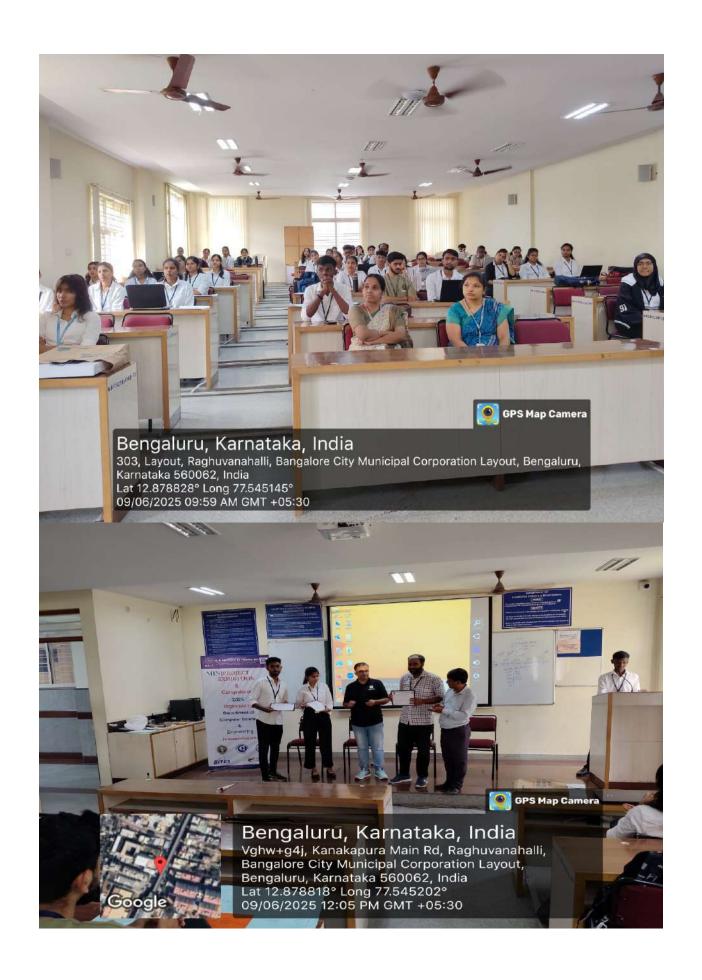

#### **Event description with pictures:**

**Description of the Event:** On June 9, 2025, a mini-project exhibition was held for 4th-semester students (sections A, B, and C). The event commenced with an inauguration ceremony, featuring esteemed jury members:

- Prof. Somasekhar T, Associate Professor
- Dr. Soubhagya Lakshmi, Associate Professor
- Mrs. Suma Rajesh, Assistant Professor
- Mrs. Beena K, Assistant Professor

Fifty students from the 4th semester participated in the event, demonstrating their DBMS projects.

#### **Event Photos (Geo Tagged):**