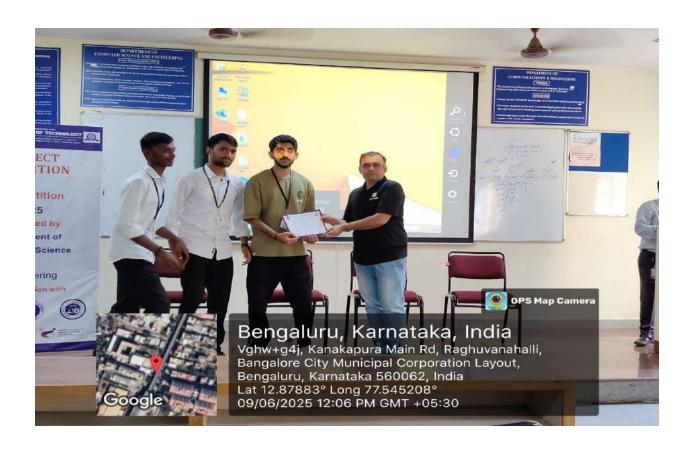

#### **Event Photos (Geo Tagged):**

#### **Runner-up list 1:**

| USN        | Name of the student | Title of the project |
|------------|---------------------|----------------------|
| 1KS23CS114 | Priyadharshini E P  |                      |
| 1KS23CS109 | Prajwal N           |                      |
| 1KS23CS090 | Namratha M.H        | Crime Management     |
| 1KS23CS100 | Srikanth Kashyap    |                      |