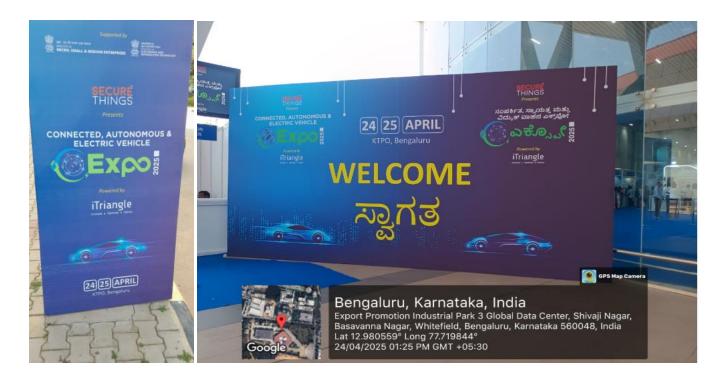

### **Event description with pictures:**

India is expected to be the world's third-largest automotive market in terms of volume by 2030

The Automobile industry produced a total 22.93 mn vehicles including Passenger Vehicles, Commercial Vehicles, Three Wheelers, Two Wheelers, and Quadricycles in April 2021 to March 2022. India holds a strong position in the international heavy vehicles arena as it is the largest tractor manufacturer, second-largest bus manufacturer, and third largest heavy trucks manufacturer in the world.