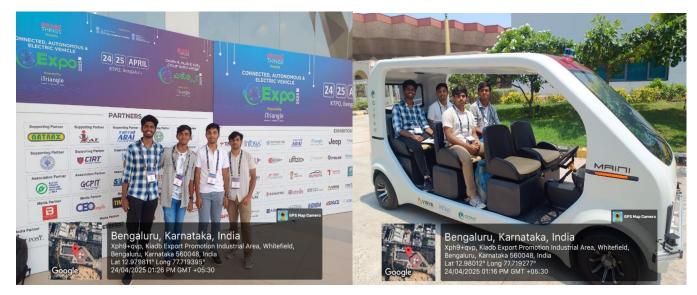

### **Event description with pictures:**

India is expected to be the world's third-largest automotive market in terms of volume by 2030

The Automobile industry produced a total 22.93 mn vehicles including Passenger Vehicles, Commercial Vehicles, Three Wheelers, Two Wheelers, and Quadricycles in April 2021 to March 2022. India holds a strong position in the international heavy vehicles arena as it is the largest tractor manufacturer, second-largest bus manufacturer, and third largest heavy trucks manufacturer in the world.