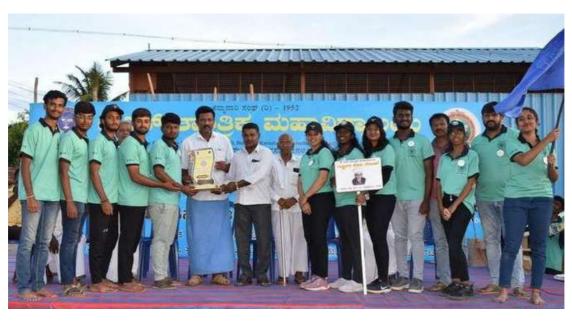

Guests entering the Inaugural function

Audience of the Inaugural function

President of KSGI addressing the gathering

Badge distribution for the Captains of the camp

Cultural performance by NSS volunteers

Group photo of NSS volunteers along with the Guests