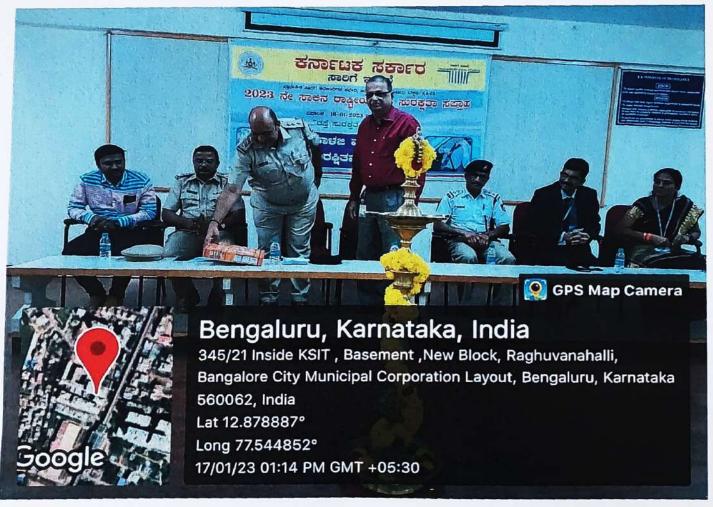

#### DAY 7 - 12/07/2022

The day started with the call around 5.30a.m. All the NSS volunteers assembled near the flag pole. All the senior volunteers Shreya, Purushotham, Sanjana, Sirisha, and Dasha were made captains for their respective teams and flag hoisting incharge was given to them. Flag hoisting was done by Ramanna, Mr. Naveen (NSS Program officer), Mr. Umesh (Camp Director) and Mr. Shivaprakash (Physical Education Director of KSIT). All volunteers sung NSS song and had pledge. Later we had a walk and had our breakfast. All the NSS volunteers assembled at 12.00pm for validatory function. Chief guests were Dr. Dileep Kumar V (Principal of KSIT), Thimaiah (Gramapanchayat member of Ammallidoddi), Vijayalakshmi (Gramapanchayat member of Ammallidoddi), Mr. Umesh S (Camp Director), Mr. Naveen V (NSS Program officer), Mr. Shivaprakash (Physical Education Director of KSIT). Principal of KSIT addressed all the NSS volunteers and spoke few words about the special camp. Later prizes were distributed for the NSS volunteers and teams. The program

### Validatory function

Prize distribution to volunteers

Group Photo

NSS Programme Billicer K S Institute of Paciniology Kanskapura Main Road

Songalaru - 550 109

PRINCIPAL. KA. INSTITUTE OF TECHNOLOGY, BENGALURU - 560 109