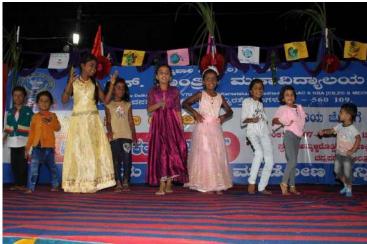

Guests entering the Inaugural function

Audience of the Inaugural function

President of KSGI addressing the gathering

Badge distribution for the Captains of the camp

Cultural performance by NSS volunteers

Group photo of NSS volunteers along with the Guests

Dance performance by village students

Cultural program by NSS volunteers