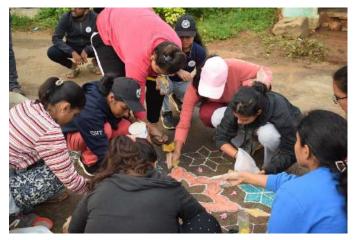

#### DAY 6 - 11/07/2022

All the NSS volunteers assembled and Flag hoisting was done at 6:00am. Guest was Sai Aditya (Alumini of KSIT). We all sung NSS song and had the pledge. Flag committee reported about previous day and present day's programs. The theme for the day was plantation and we planted few samplings on that day. Team Kuvempu was incharge of flag hoisting with captain as Keerthana and vice captain as Prajwal, Team Kitturu Rani Chennamma was incharge of food with captain as Trishala and vice captain as Kushal. Team Vishveshwaraiah was incharge of Shramadhana with captain as Sumana and vice captain as Gurudeep. Team Vivekananda was incharge of stage with captain as Divya and vice captain as Sanjana. Team Sangolli Rayanna was incharge of culturals with captain Sanjay and vice captain as Sindhu. The place for organizing the Camp fire was cleaned and we had our breakfast. Later all of us went to Kannidhoddi to clean the surroundings of Samudhaya Bavana. Later we made students of KSIT to clean the street who visited our camp. Later

### Flag hoisting

Team Swami Vivekananda planting the sampling

Team Sangolli Rayanna planting the sampling

Team Vishveshwaraiah planting the sampling

Team Kitturu Rani Chennamma planting the sampling

Volunteers cleaning near Samudhaya Bhavana