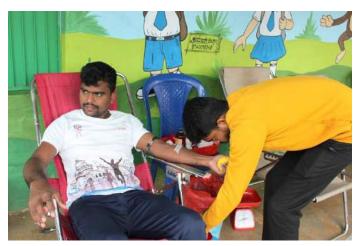

### Group photo with School students

Photos of Blood donation Camp

D K Suresh taking part in Plantation

Group photo with D K Suresh

Flag dehoisting