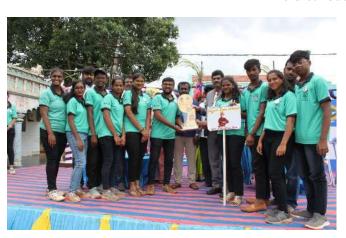

Guests entering the Inaugural function

Audience of the Inaugural function

President of KSGI addressing the gathering

Badge distribution for the Captains of the camp

Cultural performance by NSS volunteers

Group photo of NSS volunteers along with the Guests