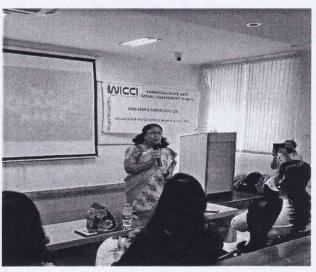

Next day morning we woke up at 4:30am and all the NSS volunteers gathered near Government school field to clean the ground and make the stage arrangements for the inaugural function. The chief guests for the program were R Rajgopal Naidu (President of Kammavari Sangham), P Prabhakar Naidu (Director of Kammavari Sangham), Dr. K V A Balaji (C.E.O of Kammavari Sangham), Dileep Kumar (Principal of KSIT), Mahesh Gowda (Gramapanchayat member of Ammallidoddi), Thimmaiah (Gramapanchayat member of Ammallidoddi), Gunasheela (Gramapanchayat member of Ammallidoddi), Kaleyappa and Dollu Chandru. The chief guests inaugurated the program by watering the plants thus by spreading awareness about the environment. The chief guests addressed the gathering with their inspirational words. Later the NSS Program Officer Mr. Naveen V and camp director Mr. Umesh S addressed the gathering and felicitated the guests. Badge distribution ceremony was

Guests entering the Inaugural function

Audience of the Inaugural function

President of KSGI addressing the gathering

Badge distribution for the Captains of the camp

Cultural performance by NSS volunteers

Group photo of NSS volunteers along with the Guests