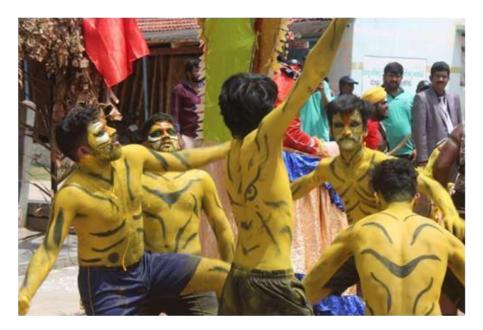

Dance performance by village students

Cultural program by NSS volunteers

Group photo of team Vishveshwaraih

Group photo of team Swami Vivekananda

Cultural performances by NSS volunteers

Cultural performances by village students