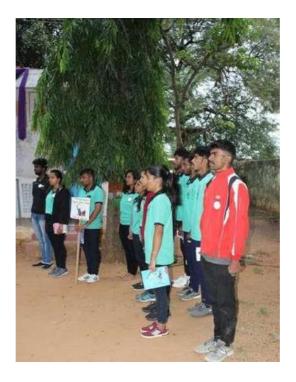

#### DAY 2 - 07/07/2022

The day started with a call around 5:00am and all the NSS volunteers gathered near flag pole at 6:00am. The theme was about mother's love. Chief guests were Smt. Jayalakshmi, Mr. Naveen V(Program officer), Mr. Umesh (Camp Director), ShivaPrakash (Physical Director), Sai Aditya(Alumini of KSIT). We all sung the NSS song and also had pledge. Flag hoisting team informed about that day's schedule. We had been to nearby lake for morning walk. We had our breakfast. Later each team were assigned to clean up street and spread awareness about cleanliness. Tools for cleaning was distributed by Shramadhana team. Later the team captains and vice captains were changed and the incharge were shifted. Kitturu Rani Chennamma were given incharge of stage and Chaya and Sanjay were captain and vice captain for the team. Kuvempu were given incharge of food and Suraksha and Prajwal were captain and vice captain for the team. Vishveshwaraih were given incharge of cultural and Meghashree and Sushen were Captain and vice captain for the team. Swami Vivekananda were given incharge of Shramadhana and Pranitha and Kiran were Captain and Vice captain for the team. Sangolli Rayanna were given incharge of flag hoisting and Hrithika and Abhishek were captain and vice captain for the team. We had lunch at 1:30p.m. We had a break and cultural program was started. Chief guests were Shivanna and Thimmaiah(Gram Panchayat Members). Cultural committee arranged the program and some of the villagers were awarded with momentos. At the end of the program people were informed about next day's dental camp and they were asked to visit Government School where the camp will be held. Food Committee served the dinner. By this our activities for the day was winded and we slept around 11.00p.m.