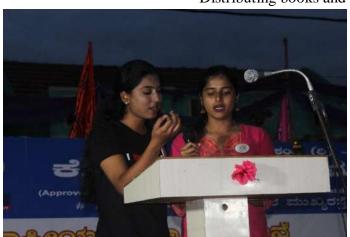

Later cultural program started by 5:00pm and Chief guests were Lakshmi (President), Baghyamma (Vice president), Shantamma, Prema, Jayasheela, Ningamma, Bharati, Sudha, Prema, Narasamma, Shoba and Chikkamma from the Women's Association for milk. The program ended by 8:30pm with a message that "There should be schools and toilets developed in villages that horizontally improves the nation". We had our dinner and the day was winded.

Dance performance by village students

Cultural program by NSS volunteers