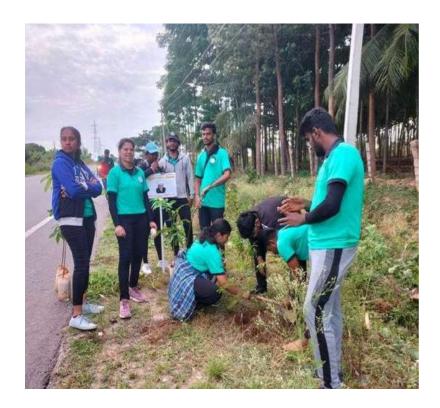

#### DAY 6 - 11/07/2022

All the NSS volunteers assembled and Flag hoisting was done at 6:00am. Guest was Sai Aditya (Alumini of KSIT). We all sung NSS song and had the pledge. Flag committee reported about previous day and present day's programs. The theme for the day was plantation and we planted few samplings on that day. Team Kuvempu was incharge of flag hoisting with captain as Keerthana and vice captain as Prajwal, Team Kitturu Rani Chennamma was incharge of food with captain as Trishala and vice captain as Kushal. Team Vishveshwaraiah was incharge of Shramadhana with captain as Sumana and vice captain as Gurudeep. Team Vivekananda was incharge of stage with captain as Divya and vice captain as Sanjana. Team Sangolli Rayanna was incharge of culturals with captain Sanjay and vice captain as Sindhu. The place for organizing the Camp fire was cleaned and we had our breakfast. Later all of us went to Kannidhoddi to clean the surroundings of Samudhaya Bavana. Later we made students of KSIT to clean the street who visited our camp. Later

### Flag hoisting

Team Swami Vivekananda planting the sampling

Team Sangolli Rayanna planting the sampling

Team Vishveshwaraiah planting the sampling

Team Kitturu Rani Chennamma planting the sampling

Volunteers cleaning near Samudhaya Bhavana