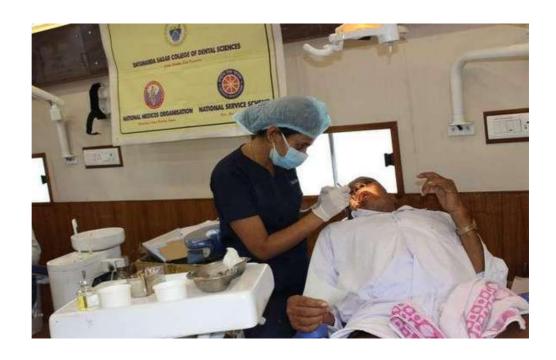

#### DAY 3 - 08/07/2022

The day started with a call around 5.00am and all the NSS volunteers gathered near the flag pole around 6:00am. The chief guests for flag hoisting were Lakshmamma (Dairy maid), Gunasheela (Gram Panchayat Member). Later flag committee informed all the volunteers about the day's schedule. Team Kittur Rani Chennamma had incharge of cultural with captain as Dasha and vice captain Preksha. Team Sangolli Rayanna had the incharge of stage with captain as Sanjana and vice captain as Spoorthy. Team Vivekananda had the incharge of Flag hoisting with captain Sirisha and vice captain Shruthi. Team Vishvehwaraiah had the incharge of food with captain Shreya and vice captain as Bhavana, Team Kuvempu had the incharge of Shramadhana with captain as Purushotham and vice captain as Vidya. For keeping the volunteers physically fit trekking program was held. We finished having our breakfast by 9.00am. Except cooking team other teams went for cleaning. Later, Rajarajeshwari Dental college and Hospital from Bangalore helped us in organizing the Dental camp for the villagers. We had lunch by 2.00pm. Flag dehoisting program was done around 5.30pm and the chief guests were Swami, Puttegowdru and Puttanna. Then the cultural program was held. In between momentos were distributed to the villagers. Then importance of education was conveyed to the people in the form of a drama. Information about blood camp was given by the anchor and the program came to an end. Stage was cleared by the stage committee. We had our dinner where food committee served us and we slept around 11:00pm.

Photos of Dental Camp

Flag dehoisting

Cultural Performances by NSS volunteers

Cultural performances by Villagers