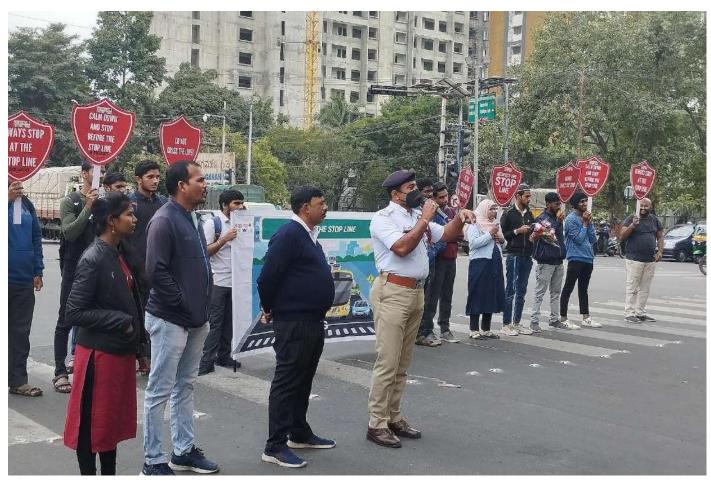

Next day morning we woke up at 4:30am and all the NSS volunteers gathered near Government school field to clean the ground and make the stage arrangements for the inaugural function. The chief guests for the program were R Rajgopal Naidu (President of Kammavari Sangham), P Prabhakar Naidu (Director of Kammavari Sangham), Dr. K V A Balaji (C.E.O of Kammavari Sangham), Dileep Kumar (Principal of KSIT), Mahesh Gowda (Gramapanchayat member of Ammallidoddi), Thimmaiah (Gramapanchayat member of Ammallidoddi), Gunasheela (Gramapanchayat member of Ammallidoddi), Kaleyappa and Dollu Chandru. The chief guests inaugurated the program by watering the plants thus by spreading awareness about the environment. The chief guests addressed the gathering with their inspirational words. Later the NSS Program Officer Mr. Naveen V and camp director Mr. Umesh S addressed the gathering and felicitated the guests. Badge distribution ceremony was

held for the camp captains and vice captains. Also the camp dairies were distributed to all the NSS volunteers and badges to the Government school students. Later we had cultural programs held by the NSS volunteers.