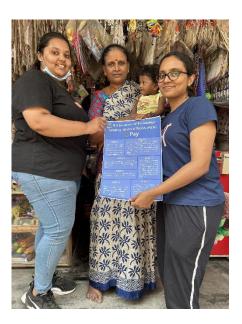

Guests entering the Inaugural function

Audience of the Inaugural function

President of KSGI addressing the gathering

Badge distribution for the Captains of the camp

Cultural performance by NSS volunteers

Group photo of NSS volunteers along with the Guests