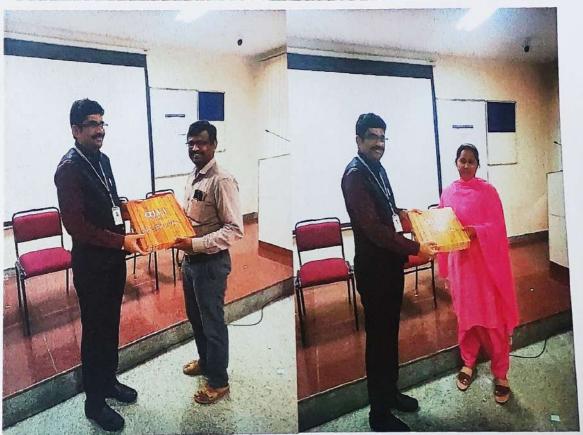

### Validatory function

Prize distribution to volunteers

Group Photo

NSS Programme Billicer K S Institute of Paciniology Kanskapura Main Road

Songalaru - 550 109

PRINCIPAL. KA. INSTITUTE OF TECHNOLOGY, BENGALURU - 560 109