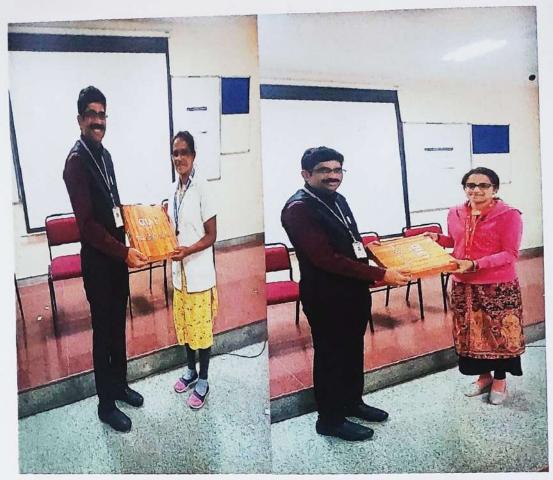

### Validatory function

Prize distribution to volunteers

Group Photo

NSS Programme Billicer K S Institute of Paciniology Kanskapura Main Road

Songalaru - 550 109

PRINCIPAL. KA. INSTITUTE OF TECHNOLOGY, BENGALURU - 560 109