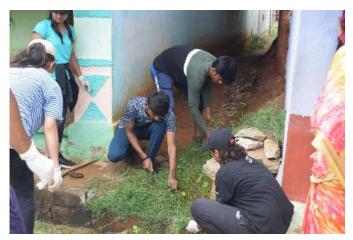

### Flag hoisting

Team Swami Vivekananda planting the sampling

Team Sangolli Rayanna planting the sampling

Team Vishveshwaraiah planting the sampling

Team Kitturu Rani Chennamma planting the sampling

Volunteers cleaning near Samudhaya Bhavana