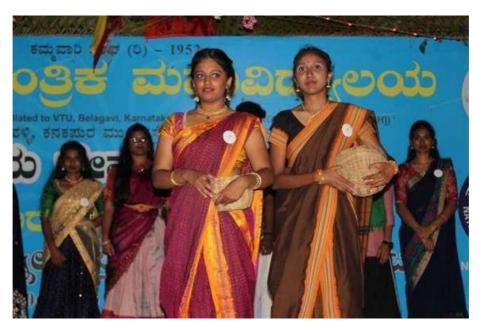

Later cultural program started by 5:00pm and Chief guests were Lakshmi (President), Baghyamma (Vice president), Shantamma, Prema, Jayasheela, Ningamma, Bharati, Sudha, Prema, Narasamma, Shoba and Chikkamma from the Women's Association for milk. The program ended by 8:30pm with a message that "There should be schools and toilets developed in villages that horizontally improves the nation". We had our dinner and the day was winded.