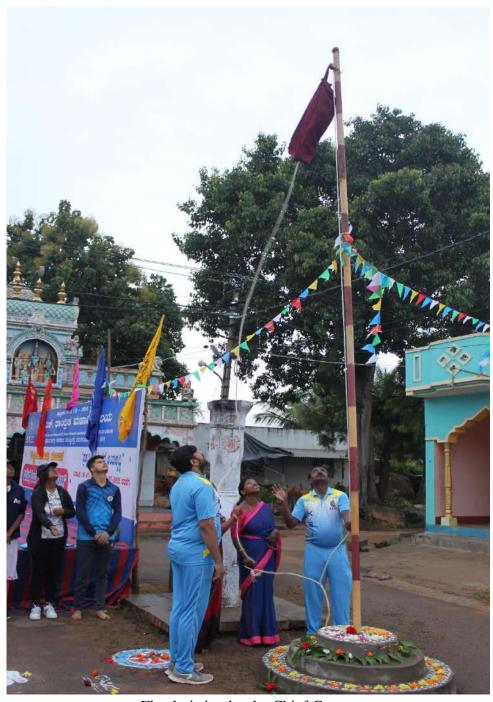

Next day morning we woke up at 4:30am and all the NSS volunteers gathered near Government school field to clean the ground and make the stage arrangements for the inaugural function. The chief guests for the program were R Rajgopal Naidu (President of Kammavari Sangham), P Prabhakar Naidu (Director of Kammavari Sangham), Dr. K V A Balaji (C.E.O of Kammavari Sangham), Dileep Kumar (Principal of KSIT), Mahesh Gowda (Gramapanchayat member of Ammallidoddi), Thimmaiah (Gramapanchayat member of Ammallidoddi), Gunasheela (Gramapanchayat member of Ammallidoddi), Kaleyappa and Dollu Chandru. The chief guests inaugurated the program by watering the plants thus by spreading awareness about the environment. The chief guests addressed the gathering with their inspirational words. Later the NSS Program Officer Mr. Naveen V and camp director Mr. Umesh S addressed the gathering and felicitated the guests. Badge distribution ceremony was

held for the camp captains and vice captains. Also the camp dairies were distributed to all the NSS volunteers and badges to the Government school students. Later we had cultural programs held by the NSS volunteers.