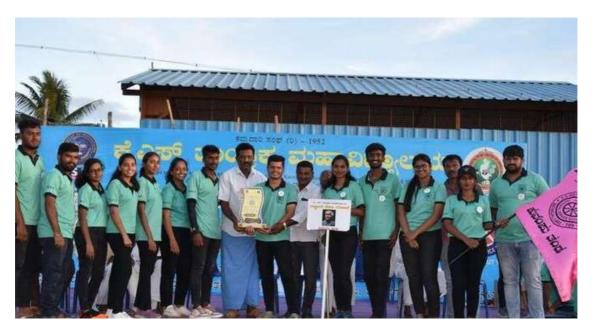

### Validatory function

Prize distribution to volunteers

Group Photo

NSS Programme Billicer K S Institute of Paciniology Kanskapura Main Road

Songalaru - 550 109

PRINCIPAL. KA. INSTITUTE OF TECHNOLOGY, BENGALURU - 560 109