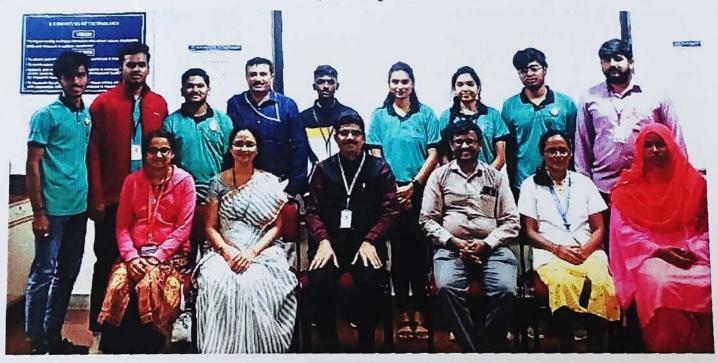

Guests entering the Inaugural function

Audience of the Inaugural function

President of KSGI addressing the gathering

Badge distribution for the Captains of the camp

Cultural performance by NSS volunteers

Group photo of NSS volunteers along with the Guests