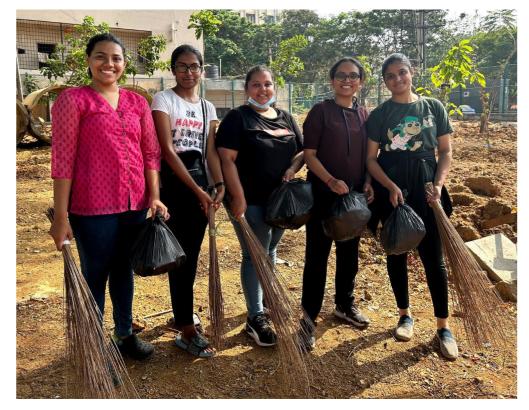

#### DAY 2 - 07/07/2022

The day started with a call around 5:00am and all the NSS volunteers gathered near flag pole at 6:00am. The theme was about mother's love. Chief guests were Smt. Jayalakshmi, Mr. Naveen V(Program officer), Mr. Umesh (Camp Director), ShivaPrakash (Physical Director), Sai Aditya(Alumini of KSIT). We all sung the NSS song and also had pledge. Flag hoisting team informed about that day's schedule. We had been to nearby lake for morning walk. We had our breakfast. Later each team were assigned to clean up street and spread awareness about cleanliness. Tools for cleaning was distributed by Shramadhana team. Later the team captains and vice captains were changed and the incharge were shifted. Kitturu Rani Chennamma were given incharge of stage and Chaya and Sanjay were captain and vice captain for the team. Kuvempu were given incharge of food and Suraksha and Prajwal were captain and vice captain for the team. Vishveshwaraih were given incharge of cultural and Meghashree and Sushen were Captain and vice captain for the team. Swami Vivekananda were given incharge of Shramadhana and Pranitha and Kiran were Captain and Vice captain for the team. Sangolli Rayanna were given incharge of flag hoisting and Hrithika and Abhishek were captain and vice captain for the team. We had lunch at 1:30p.m. We had a break and cultural program was started. Chief guests were Shivanna and Thimmaiah(Gram Panchayat Members). Cultural committee arranged the program and some of the villagers were awarded with momentos. At the end of the program people were informed about next day's dental camp and they were asked to visit Government School where the camp will be held. Food Committee served the dinner. By this our activities for the day was winded and we slept around 11.00p.m.

Volunteers taking pledge during flag hoisting

Morning walk

Volunteers cleaning the village streets and drains

Group photo of team Sangolli Rayanna

Group photo of team Kitturu Rani Chennamma

Group photo of team Kuvempu