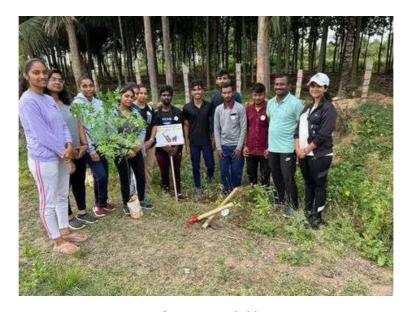

After lunch teams were formed namely KRANTIVEERA SANGOLLI RAYANNA, VISHVESHWARAIAH, KITTURU RANI CHENNAMMA, KUVEMPU, VIVEKANANDA, each team consisting of around 10 members. The members of Krantiveera sangolli rayanna were Sumukha, Varshitha, Akash, Sanjay, Abhishek, Anirudha, Sindhu, Hrithika, Spoorthy, Apeksha. The members of Vishveshwaraih were Gurudeep, Varsha Jayakumar, Meghashree, Yashaswini, Sushen, Rakshith, Rahul, Sumana, Bhavana. The members of Kitturu Rani Chennamma were Rakshith N M, Vidya Rawal, Preksha S, Sanjay P, Tharun K V, Chaya, Dhanush, Kushal, Trishala, Chandan Raj. The members of Kuvempu were Rohith A K, Vaishnavi, Suraksha, Sumana, Vidya, Keerthana, Sagar, Prajwal, Chethan, The members of Swami Vivekananda were Kumar, Sonika, Jayanth, Kiran Dev, Shruthi Kandra, Pranathi R, Divya T, Supreeth, Sanjana V, Suresh C. The captains for the camp were Chandan and Yashaswini and vice captains were Jayanth and Sumana. The Captain and vice captain of Kuvempu team were Rohith and Vaishnavi and this team was given the incharge of stage. The captain and vice captain of Swami Vivekananda team were Kumar and Sonika and this team was given the incharge of cooking. The captain and vice captain for Kittur Rani Chennamma were Rakshith and Vidya Rawal and this team was given incharge of Shramadhana. The captain and vice captain of Sangolli Rayanna team were Gurudeep and Varsha Jayakumar and this team was given incharge of Flag hoisting.