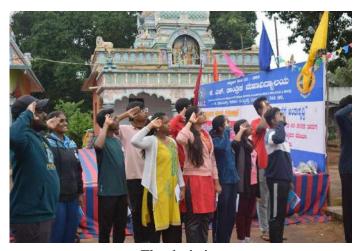

#### DAY 2 - 07/07/2022

The day started with a call around 5:00am and all the NSS volunteers gathered near flag pole at 6:00am. The theme was about mother's love. Chief guests were Smt. Jayalakshmi, Mr. Naveen V(Program officer), Mr. Umesh (Camp Director), ShivaPrakash (Physical Director), Sai Aditya(Alumini of KSIT). We all sung the NSS song and also had pledge. Flag hoisting team informed about that day's schedule. We had been to nearby lake for morning walk. We had our breakfast. Later each team were assigned to clean up street and spread awareness about cleanliness. Tools for cleaning was distributed by Shramadhana team. Later the team captains and vice captains were changed and the incharge were shifted. Kitturu Rani Chennamma were given incharge of stage and Chaya and Sanjay were captain and vice captain for the team. Kuvempu were given incharge of food and Suraksha and Prajwal were captain and vice captain for the team. Vishveshwaraih were given incharge of cultural and Meghashree and Sushen were Captain and vice captain for the team. Swami Vivekananda were given incharge of Shramadhana and Pranitha and Kiran were Captain and Vice captain for the team. Sangolli Rayanna were given incharge of flag hoisting and Hrithika and Abhishek were captain and vice captain for the team. We had lunch at 1:30p.m. We had a break and cultural program was started. Chief guests were Shivanna and Thimmaiah(Gram Panchayat Members). Cultural committee arranged the program and some of the villagers were awarded with momentos. At the end of the program people were informed about next day's dental camp and they were asked to visit Government School where the camp will be held. Food Committee served the dinner. By this our activities for the day was winded and we slept around 11.00p.m.

Volunteers taking pledge during flag hoisting

Morning walk

Volunteers cleaning the village streets and drains

Group photo of team Sangolli Rayanna

Group photo of team Kitturu Rani Chennamma

Group photo of team Kuvempu