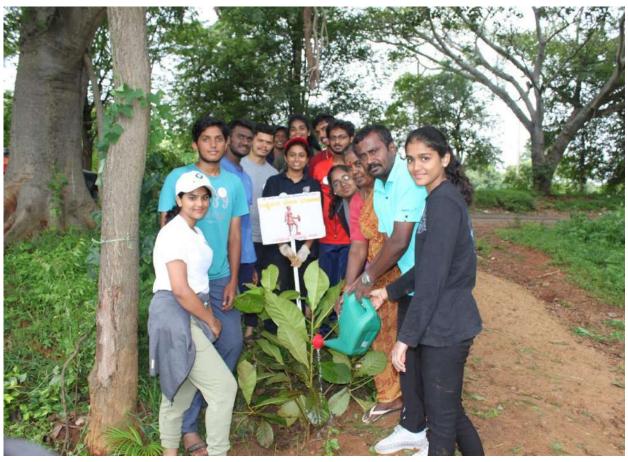

#### DAY 6 - 11/07/2022

All the NSS volunteers assembled and Flag hoisting was done at 6:00am. Guest was Sai Aditya (Alumini of KSIT). We all sung NSS song and had the pledge. Flag committee reported about previous day and present day's programs. The theme for the day was plantation and we planted few samplings on that day. Team Kuvempu was incharge of flag hoisting with captain as Keerthana and vice captain as Prajwal, Team Kitturu Rani Chennamma was incharge of food with captain as Trishala and vice captain as Kushal. Team Vishveshwaraiah was incharge of Shramadhana with captain as Sumana and vice captain as Gurudeep. Team Vivekananda was incharge of stage with captain as Divya and vice captain as Sanjana. Team Sangolli Rayanna was incharge of culturals with captain Sanjay and vice captain as Sindhu. The place for organizing the Camp fire was cleaned and we had our breakfast. Later all of us went to Kannidhoddi to clean the surroundings of Samudhaya Bavana. Later we made students of KSIT to clean the street who visited our camp. Later

### Flag hoisting

Team Swami Vivekananda planting the sampling

Team Sangolli Rayanna planting the sampling

Team Vishveshwaraiah planting the sampling

Team Kitturu Rani Chennamma planting the sampling

Volunteers cleaning near Samudhaya Bhavana