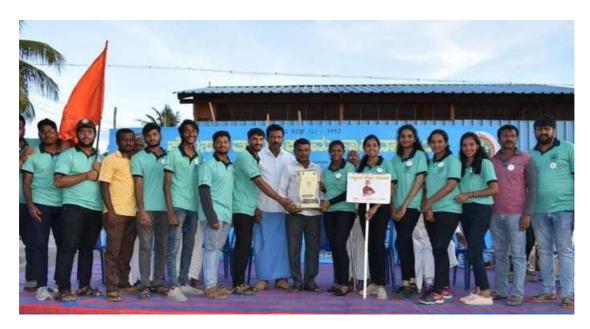

Guests entering the Inaugural function

Audience of the Inaugural function

President of KSGI addressing the gathering

Badge distribution for the Captains of the camp

Cultural performance by NSS volunteers

Group photo of NSS volunteers along with the Guests