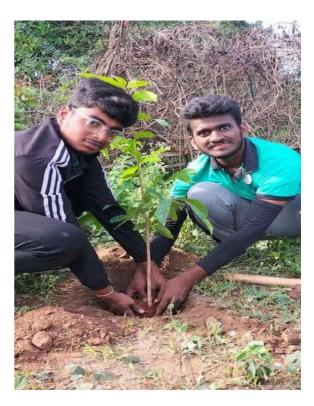

#### DAY 6 - 11/07/2022

All the NSS volunteers assembled and Flag hoisting was done at 6:00am. Guest was Sai Aditya (Alumini of KSIT). We all sung NSS song and had the pledge. Flag committee reported about previous day and present day's programs. The theme for the day was plantation and we planted few samplings on that day. Team Kuvempu was incharge of flag hoisting with captain as Keerthana and vice captain as Prajwal, Team Kitturu Rani Chennamma was incharge of food with captain as Trishala and vice captain as Kushal. Team Vishveshwaraiah was incharge of Shramadhana with captain as Sumana and vice captain as Gurudeep. Team Vivekananda was incharge of stage with captain as Divya and vice captain as Sanjana. Team Sangolli Rayanna was incharge of culturals with captain Sanjay and vice captain as Sindhu. The place for organizing the Camp fire was cleaned and we had our breakfast. Later all of us went to Kannidhoddi to clean the surroundings of Samudhaya Bavana. Later we made students of KSIT to clean the street who visited our camp. Later

### Flag hoisting

Team Swami Vivekananda planting the sampling

Team Sangolli Rayanna planting the sampling

Team Vishveshwaraiah planting the sampling

Team Kitturu Rani Chennamma planting the sampling

Volunteers cleaning near Samudhaya Bhavana