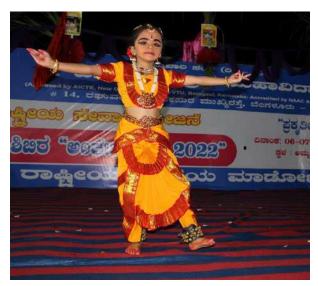

omen's milk Association Member). Later team Incharges were shifted and culturals got started by 7.00p.m. Stage was arranged by stage committee. Cultural committee arranged the program. The chief guest for the cultural program was Kavitha Rao who takes care of 70 aged people by providing them an old age home. Later she addressed the gathering about NSS and the guests were felicitated. After the program we had our dinner at 10.30pm. By this the activities for the day was winded up and we slept around 11.30pm.







Flag hoisting



Personality development program





Interaction with school students and prize distribution





Health check-up for villagers



Group photo with doctors



Flag dehoisting





Cultural performances by NSS volunteers



Kavitha Rao addressing the gathering





Dance performances by Pushkara performing arts

#### DAY 6 - 11/07/2022

All the NSS volunteers assembled and Flag hoisting was done at 6:00am. Guest was Sai Aditya (Alumini of KSIT). We all sung NSS song and had the pledge. Flag committee reported about previous day and present day's programs. The theme for the day was plantation and we planted few samplings on that day. Team Kuvempu was incharge of flag hoisting with captain as Keerthana and vice captain as Prajwal, Team Kitturu Rani Chennamma was incharge of food with captain as Trishala and vice captain as Kushal. Team Vishveshwaraiah was incharge of Shramadhana with captain as Sumana and vice captain as Gurudeep. Team Vivekananda was incharge of stage with captain as Divya and vice captain as Sanjana. Team Sangolli Rayanna was incha