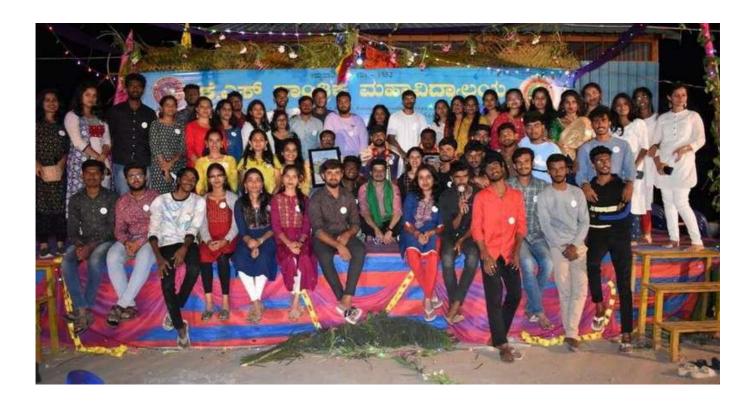

Guests entering the Inaugural function

Audience of the Inaugural function

President of KSGI addressing the gathering

Badge distribution for the Captains of the camp

Cultural performance by NSS volunteers

Group photo of NSS volunteers along with the Guests

### Validatory function

Prize distribution to volunteers

Group Photo

NSS Programme Billicer K S Institute of Paciniology Kanskapura Main Road

Songalaru - 550 109

PRINCIPAL. KA. INSTITUTE OF TECHNOLOGY, BENGALURU - 560 109