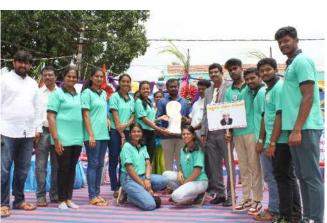

Guests entering the Inaugural function

Audience of the Inaugural function

President of KSGI addressing the gathering

Badge distribution for the Captains of the camp

Cultural performance by NSS volunteers

Group photo of NSS volunteers along with the Guests