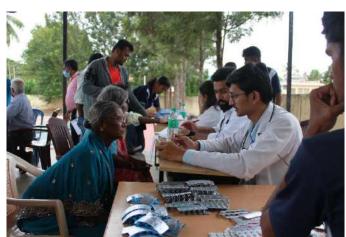

#### DAY 5 - 10/07/2022

All the NSS volunteers woke up around 5:00am and assembled near the flag pole at 5:30am. Flag hoisting was done. Theme for flag hoisting was 'health is wealth' as we had health checkup camp on that day. Guests were Vaishnavi, Naganethra, Mohan Prasanna who were alumini of KSIT. We all sung NSS song and had the pledge. Flag committee reported about previous day and informed about Present day's programs. Captain and vice captain badges were distributed. Team Sangolli Rayanna had the incharge of food with captain as Akash and vicecaptain as Anirudh. Team Kuvempu had the incharge of culturals with captain as Sagar and vice captain as Chethan. Team Kitturu Rani Chennamma had the incharge of flag hoisting and cooking with captain as Dhanush and vice captain as Tharun. Team Vishveshwaraiah had the incharge of stage with captain Rahul and vice captain as Rakshith. Team Vivekananda had the incharge of culturals with Captain as Supreeth and vice captain as Suresh. After that we had a program by the personality development training programmer Shiva Kumar who has won the Gold Medal and have represented India 3 times. Later we had breakfast and we were taken to Virupakshipura Government School. There health check up camp was done for villagers. NSS Cell provided books and pens to the students of Virupaksha Government school. At 5.30pm Flag dehoisting was done. Guest was Sudha (Women's milk Association Member). Later team Incharges were shifted and culturals got started by 7.00p.m. Stage was arranged by stage committee. Cultural committee arranged the program. The chief guest for the cultural program was Kavitha Rao who takes care of 70 aged people by providing them an old age home. Later she addressed the gathering about NSS and the guests were felicitated. After the program we had our dinner at 10.30pm. By this the activities for the day was winded up and we slept around 11.30pm.

Flag hoisting

Personality development program

Interaction with school students and prize distribution

Health check-up for villagers

Group photo with doctors

Flag dehoisting

Cultural performances by NSS volunteers