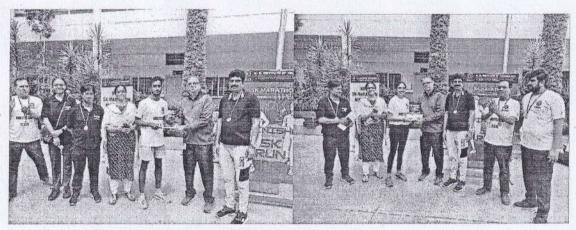

Photos of Dental Camp

Flag dehoisting

Cultural Performances by NSS volunteers

Cultural performances by Villagers