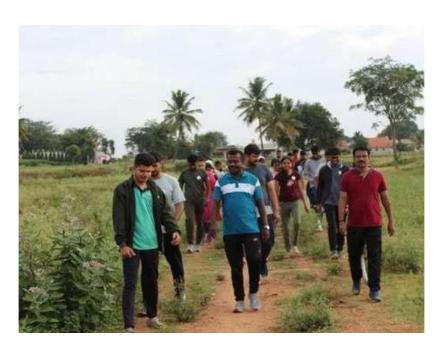

#### DAY 3 - 08/07/2022

The day started with a call around 5.00am and all the NSS volunteers gathered near the flag pole around 6:00am. The chief guests for flag hoisting were Lakshmamma (Dairy maid), Gunasheela (Gram Panchayat Member). Later flag committee informed all the volunteers about the day's schedule. Team Kittur Rani Chennamma had incharge of cultural with captain as Dasha and vice captain Preksha. Team Sangolli Rayanna had the incharge of stage with captain as Sanjana and vice captain as Spoorthy. Team Vivekananda had the incharge of Flag hoisting with captain Sirisha and vice captain Shruthi. Team Vishvehwaraiah had the incharge of food with captain Shreya and vice captain as Bhavana, Team Kuvempu had the incharge of Shramadhana with captain as Purushotham and vice captain as Vidya. For keeping the volunteers physically fit trekking program was held. We finished having our breakfast by 9.00am. Except cooking team other teams went for cleaning. Later, Rajarajeshwari Dental college and Hospital from Bangalore helped us in organizing the Dental camp for the villagers. We had lunch by 2.00pm. Flag dehoisting program was done around 5.30pm and the chief guests were Swami, Puttegowdru and Puttanna. Then the cultural program was held. In between momentos were distributed to the villagers. Then importance of education was conveyed to the people in the form of a drama. Information about blood camp was given by the anchor and the program came to an end. Stage was cleared by the stage committee. We had our dinner where food committee served us and we slept around 11:00pm.

Making arrangements for flag hoisting

Volunteers assembled for flag hoisting

Flag hoisting by the Chief Guests

NSS students going for trekking

Group photo during trekking

Preparing for Shramadhana

Volunteers cleaning the streets