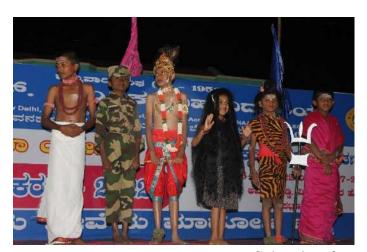

held for the camp captains and vice captains. Also the camp dairies were distributed to all the NSS volunteers and badges to the Government school students. Later we had cultural programs held by the NSS volunteers.

Guests entering the Inaugural function

Audience of the Inaugural function

President of KSGI addressing the gathering

Badge distribution for the Captains of the camp

Cultural performance by NSS volunteers

Group photo of NSS volunteers along with the Guests

Dance performance by village students

Cultural program by NSS volunteers