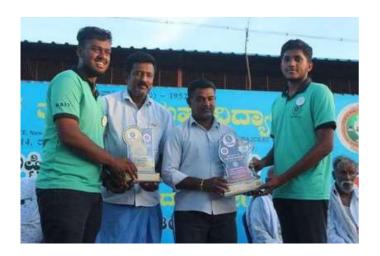

### Validatory function

Prize distribution to volunteers

Group Photo

NSS Programme Billicer K S Institute of Paciniology Kanskapura Main Road

Songalaru - 550 109

PRINCIPAL. KA. INSTITUTE OF TECHNOLOGY, BENGALURU - 560 109