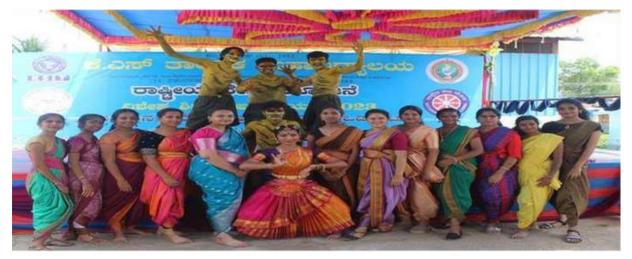

Flag hoisting

Personality development program

Interaction with school students and prize distribution

Health check-up for villagers

Group photo with doctors

Flag dehoisting

Cultural performances by NSS volunteers

Kavitha Rao addressing the gathering

Dance performances by Pushkara performing arts