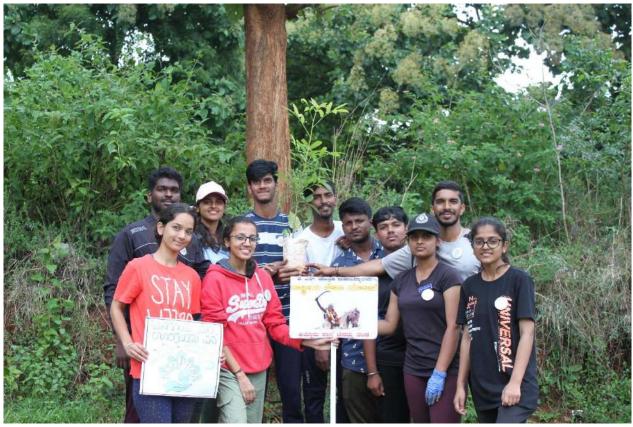

Next day morning we woke up at 4:30am and all the NSS volunteers gathered near Government school field to clean the ground and make the stage arrangements for the inaugural function. The chief guests for the program were R Rajgopal Naidu (President of Kammavari Sangham), P Prabhakar Naidu (Director of Kammavari Sangham), Dr. K V A Balaji (C.E.O of Kammavari Sangham), Dileep Kumar (Principal of KSIT), Mahesh Gowda (Gramapanchayat member of Ammallidoddi), Thimmaiah (Gramapanchayat member of Ammallidoddi), Gunasheela (Gramapanchayat member of Ammallidoddi), Kaleyappa and Dollu Chandru. The chief guests inaugurated the program by watering the plants thus by spreading awareness about the environment. The chief guests addressed the gathering with their inspirational words. Later the NSS Program Officer Mr. Naveen V and camp director Mr. Umesh S addressed the gathering and felicitated the guests. Badge distribution ceremony was