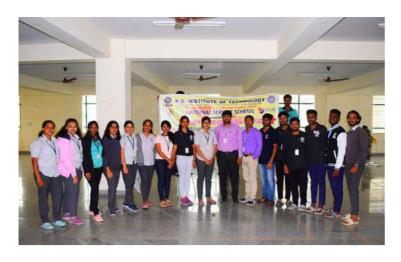

Guests entering the Inaugural function

Audience of the Inaugural function

President of KSGI addressing the gathering

Badge distribution for the Captains of the camp

Cultural performance by NSS volunteers

Group photo of NSS volunteers along with the Guests