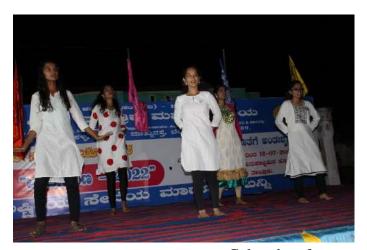

30p.m. We had a break and cultural program was started. Chief guests were Shivanna and Thimmaiah(Gram Panchayat Members). Cultural committee arranged the program and some of the villagers were awarded with momentos. At the end of the program people were informed about next day's dental camp and they were asked to visit Government School where the camp will be held. Food Committee served the dinner. By this our activities for the day was winded and we slept around 11.00p.m.



Volunteers taking pledge during flag hoisting



Morning walk









Volunteers cleaning the village streets and drains



Group photo of team Sangolli Rayanna



Group photo of team Kitturu Rani Chennamma



Group photo of team Kuvempu



Group photo of team Vishveshwaraih



Group photo of team Swami Vivekananda





Cultural performances by NSS volunteers





Cultural performances by village students

#### DAY 3 - 08/07/2022

The day started with a call around 5.00am and all the NSS volunteers gathered near the flag pole around 6:00am. The chief guests for flag hoisting were Lakshmamma (Dairy maid), Gunasheela (Gram Panchayat Member). Later flag committee informed all the volunteers about the day's schedule. Team Kittur Rani Chennamma had incharge of cultural with captain as Dasha and vice captain Preksha. Team Sangolli Rayanna had the incharge of stage with captain as Sanjana and vice captain as Spoorthy. Team Vivekananda had the incharge of Flag hoisting with captain Sirisha and vice captain Shruthi. Team Vishvehwaraiah had the incharge of food with captain Shreya and vice captain as Bhavana, T