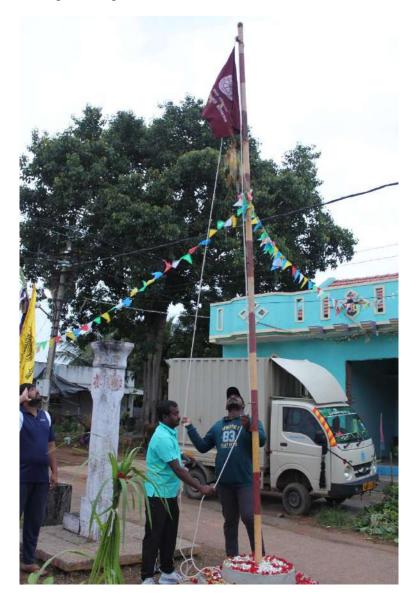

#### DAY 6 - 11/07/2022

All the NSS volunteers assembled and Flag hoisting was done at 6:00am. Guest was Sai Aditya (Alumini of KSIT). We all sung NSS song and had the pledge. Flag committee reported about previous day and present day's programs. The theme for the day was plantation and we planted few samplings on that day. Team Kuvempu was incharge of flag hoisting with captain as Keerthana and vice captain as Prajwal, Team Kitturu Rani Chennamma was incharge of food with captain as Trishala and vice captain as Kushal. Team Vishveshwaraiah was incharge of Shramadhana with captain as Sumana and vice captain as Gurudeep. Team Vivekananda was incharge of stage with captain as Divya and vice captain as Sanjana. Team Sangolli Rayanna was incharge of culturals with captain Sanjay and vice captain as Sindhu. The place for organizing the Camp fire was cleaned and we had our breakfast. Later all of us went to Kannidhoddi to clean the surroundings of Samudhaya Bavana. Later we made students of KSIT to clean the street who visited our camp. Later

### Flag hoisting

Team Swami Vivekananda planting the sampling

Team Sangolli Rayanna planting the sampling

Team Vishveshwaraiah planting the sampling

Team Kitturu Rani Chennamma planting the sampling

Volunteers cleaning near Samudhaya Bhavana