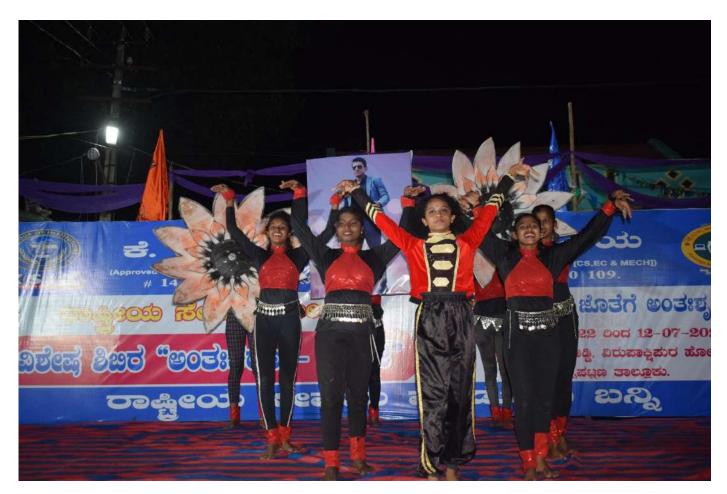

Kavitha Rao addressing the gathering

Dance performances by Pushkara performing arts

Cultural Performances by NSS Volunteers

Dance performance by village students

Photos of Campfire