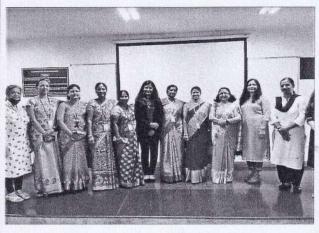

### Validatory function

Prize distribution to volunteers

Group Photo

NSS Programme Billicer K S Institute of Paciniology Kanskapura Main Road

Songalaru - 550 109

PRINCIPAL. KA. INSTITUTE OF TECHNOLOGY, BENGALURU - 560 109