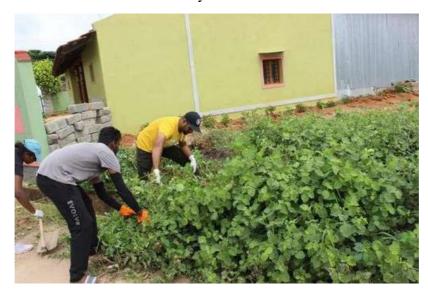

#### DAY 6 - 11/07/2022

All the NSS volunteers assembled and Flag hoisting was done at 6:00am. Guest was Sai Aditya (Alumini of KSIT). We all sung NSS song and had the pledge. Flag committee reported about previous day and present day's programs. The theme for the day was plantation and we planted few samplings on that day. Team Kuvempu was incharge of flag hoisting with captain as Keerthana and vice captain as Prajwal, Team Kitturu Rani Chennamma was incharge of food with captain as Trishala and vice captain as Kushal. Team Vishveshwaraiah was incharge of Shramadhana with captain as Sumana and vice captain as Gurudeep. Team Vivekananda was incharge of stage with captain as Divya and vice captain as Sanjana. Team Sangolli Rayanna was incharge of culturals with captain Sanjay and vice captain as Sindhu. The place for organizing the Camp fire was cleaned and we had our breakfast. Later all of us went to Kannidhoddi to clean the surroundings of Samudhaya Bavana. Later we made students of KSIT to clean the street who visited our camp. Later

teachers and student visitors were served lunch and then all volunteers had lunch. Flag dehoisting was done at 5:30pm. Guests were Puttaswamanna, Thammanna. Cultural program got started by 7:00p.m. Vivekananda team arranged the stage and Sangolli Rayanna team arranged the program for culturals. Smt. Jayalakshmamma was invited as the guest. During the program few students of Government School were awarded for their performances in culturals by Mr. Naveen, Smt. Jayalakshmamma and Mr. Umesh. Program came to an end and we had our dinner at 10.15pm. We had fire camp where all of us enjoyed. By this the activities for the day was winded up and we slept around 1:00am.