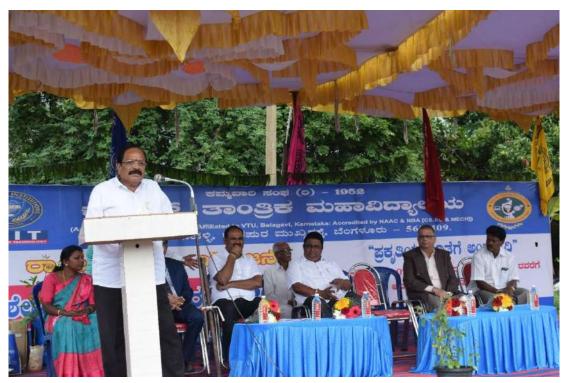

Next day morning we woke up at 4:30am and all the NSS volunteers gathered near Government school field to clean the ground and make the stage arrangements for the inaugural function. The chief guests for the program were R Rajgopal Naidu (President of Kammavari Sangham), P Prabhakar Naidu (Director of Kammavari Sangham), Dr. K V A Balaji (C.E.O of Kammavari Sangham), Dileep Kumar (Principal of KSIT), Mahesh Gowda (Gramapanchayat member of Ammallidoddi), Thimmaiah (Gramapanchayat member of Ammallidoddi), Gunasheela (Gramapanchayat member of Ammallidoddi), Kaleyappa and Dollu Chandru. The chief guests inaugurated the program by watering the plants thus by spreading awareness about the environment. The chief guests addressed the gathering with their inspirational words. Later the NSS Program Officer Mr. Naveen V and camp director Mr. Umesh S addressed the gathering and felicitated the guests. Badge distribution ceremony was

Guests entering the Inaugural function

Audience of the Inaugural function

President of KSGI addressing the gathering

Badge distribution for the Captains of the camp

Cultural performance by NSS volunteers

Group photo of NSS volunteers along with the Guests