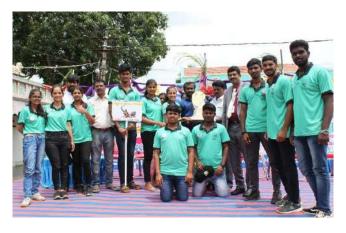

Guests entering the Inaugural function

Audience of the Inaugural function

President of KSGI addressing the gathering

Badge distribution for the Captains of the camp

Cultural performance by NSS volunteers

Group photo of NSS volunteers along with the Guests