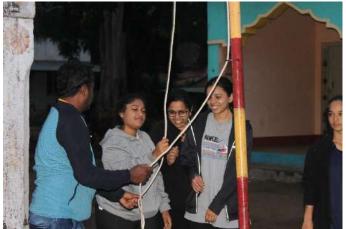

#### DAY 2 - 07/07/2022

The day started with a call around 5:00am and all the NSS volunteers gathered near flag pole at 6:00am. The theme was about mother's love. Chief guests were Smt. Jayalakshmi, Mr. Naveen V(Program officer), Mr. Umesh (Camp Director), ShivaPrakash (Physical Director), Sai Aditya(Alumini of KSIT). We all sung the NSS song and also had pledge. Flag hoisting team informed about that day's schedule. We had been to nearby lake for morning walk. We had our breakfast. Later each team were assigned to clean up street and spread awareness about cleanliness. Tools for cleaning was distributed by Shramadhana team. Later the team captains and vice captains were changed and the incharge were shifted. Kitturu Rani Chennamma were given incharge of stage and Chaya and Sanjay were captain and vice captain for the team. Kuvempu were given incharge of food and Suraksha and Prajwal were captain and vice captain for the team. Vishveshwaraih were given incharge of cultural and Meghashree and Sushen were Captain and vice captain for the team. Swami Vivekananda were given incharge of Shramadhana and Pranitha and Kiran were Captain and Vice captain for the team. Sangolli Rayanna were given incharge of flag hoisting and Hrithika and Abhishek were captain and vice captain for the team. We had lunch at 1:30p.m. We had a break and cultural program was started. Chief guests were Shivanna and Thimmaiah(Gram Panchayat Members). Cultural committee arranged the program and some of the villagers were awarded with momentos. At the end of the program people were informed about next day's dental camp and they were asked to visit Government School where the camp will be held. Food Committee served the dinner. By this our activities for the day was winded and we slept around 11.00p.m.

Volunteers taking pledge during flag hoisting

Morning walk

Volunteers cleaning the village streets and drains

Group photo of team Sangolli Rayanna

Group photo of team Kitturu Rani Chennamma

Group photo of team Kuvempu