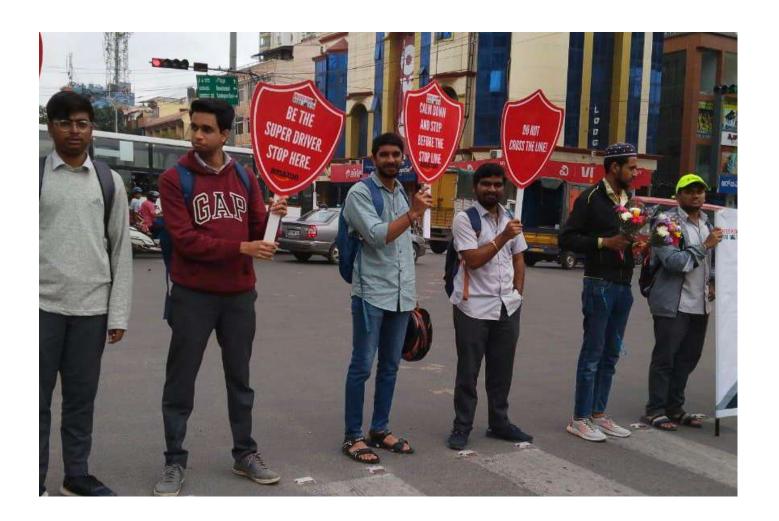

Guests entering the Inaugural function

Audience of the Inaugural function

President of KSGI addressing the gathering

Badge distribution for the Captains of the camp

Cultural performance by NSS volunteers

Group photo of NSS volunteers along with the Guests

Dance performance by village students

Cultural program by NSS volunteers