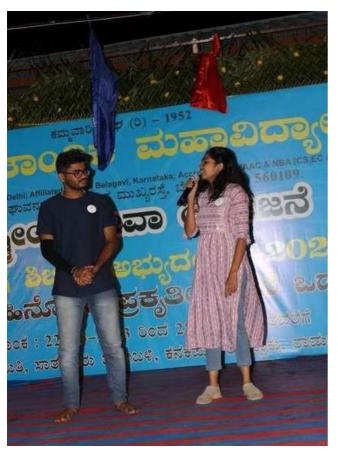

Photos of Dental Camp

Flag dehoisting

Cultural Performances by NSS volunteers

Cultural performances by Villagers