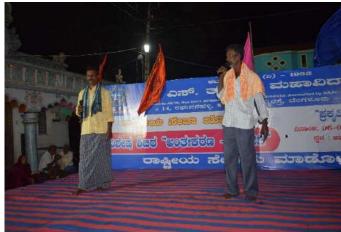

Next day morning we woke up at 4:30am and all the NSS volunteers gathered near Government school field to clean the ground and make the stage arrangements for the inaugural function. The chief guests for the program were R Rajgopal Naidu (President of Kammavari Sangham), P Prabhakar Naidu (Director of Kammavari Sangham), Dr. K V A Balaji (C.E.O of Kammavari Sangham), Dileep Kumar (Principal of KSIT), Mahesh Gowda (Gramapanchayat member of Ammallidoddi), Thimmaiah (Gramapanchayat member of Ammallidoddi), Gunasheela (Gramapanchayat member of Ammallidoddi), Kaleyappa and Dollu Chandru. The chief guests inaugurated the program by watering the plants thus by spreading awareness about the environment. The chief guests addressed the gathering with their inspirational words. Later the NSS Program Officer Mr. Naveen V and camp director Mr. Umesh S addressed the gathering and felicitated the guests. Badge distribution ceremony was

Later cultural program started by 5:00pm and Chief guests were Lakshmi (President), Baghyamma (Vice president), Shantamma, Prema, Jayasheela, Ningamma, Bharati, Sudha, Prema, Narasamma, Shoba and Chikkamma from the Women's Association for milk. The program ended by 8:30pm with a message that "There should be schools and toilets developed in villages that horizontally improves the nation". We had our dinner and the day was winded.