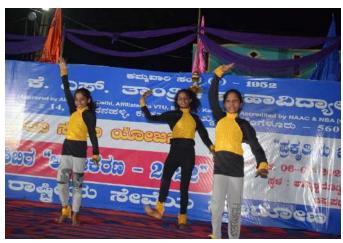

#### DAY 4 - 09/07/2022

All the NSS volunteers assembled at 5:40am near the flag pole. On this day captains and vice captains were not changed and the team responsibilities weren't changed. Chief guests for flag hoisting were Shivanna, Appaji, Sujan (Alumini of KSIT). We all sung NSS song and had the pledge. The theme for flag hoisting was about blood donation as we had blood donation camp on that day. Later we all went to Virupakshipura to distribute pamphlets about health camp that is conducted at Government School the next day. We had our breakfast and later blood camp was conducted. Books were distributed to the students of Government school by the Aluminis of KSIT. D K Suresh, honerable MP of Bangalore Rural arrived as the chief guest for the day and addressed the gathering about NSS and also shared his experience as a NSS volunteer. We had lunch by 3:00pm. Flag dehoisting was done and the guests were Suma and Niveditha who were the aluminis of KSIT. The cultural program started by 7.00pm and guests were Renuka Prasanna from ABCD Dance Academy. The performances were given by ABCD Dance Academy and NSS volunteers. Also village kids participated and enjoyed the program. After the program, the team incharges were changed. We had our dinner and slept around 11:15pm.

### Distributing books and slates to school students

Cultural program by NSS volunteers

Cultural programs by ABCD dance academy