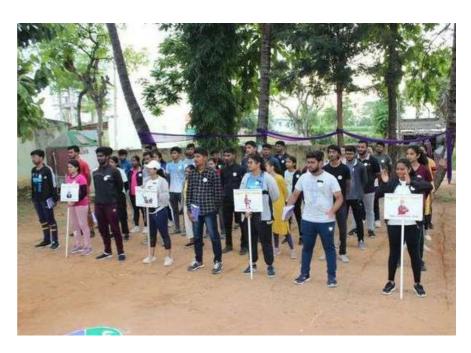

Later cultural program started by 5:00pm and Chief guests were Lakshmi (President), Baghyamma (Vice president), Shantamma, Prema, Jayasheela, Ningamma, Bharati, Sudha, Prema, Narasamma, Shoba and Chikkamma from the Women's Association for milk. The program ended by 8:30pm with a message that "There should be schools and toilets developed in villages that horizontally improves the nation". We had our dinner and the day was winded.

Dance performance by village students

Cultural program by NSS volunteers