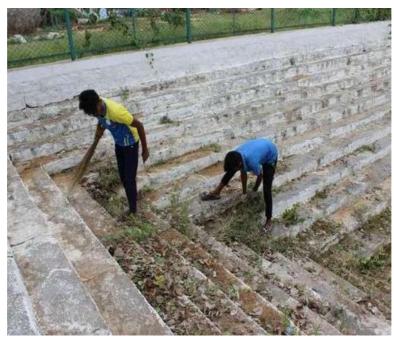

#### DAY 6 - 11/07/2022

All the NSS volunteers assembled and Flag hoisting was done at 6:00am. Guest was Sai Aditya (Alumini of KSIT). We all sung NSS song and had the pledge. Flag committee reported about previous day and present day's programs. The theme for the day was plantation and we planted few samplings on that day. Team Kuvempu was incharge of flag hoisting with captain as Keerthana and vice captain as Prajwal, Team Kitturu Rani Chennamma was incharge of food with captain as Trishala and vice captain as Kushal. Team Vishveshwaraiah was incharge of Shramadhana with captain as Sumana and vice captain as Gurudeep. Team Vivekananda was incharge of stage with captain as Divya and vice captain as Sanjana. Team Sangolli Rayanna was incharge of culturals with captain Sanjay and vice captain as Sindhu. The place for organizing the Camp fire was cleaned and we had our breakfast. Later all of us went to Kannidhoddi to clean the surroundings of Samudhaya Bavana. Later we made students of KSIT to clean the street who visited our camp. Later

teachers and student visitors were served lunch and then all volunteers had lunch. Flag dehoisting was done at 5:30pm. Guests were Puttaswamanna, Thammanna. Cultural program got started by 7:00p.m. Vivekananda team arranged the stage and Sangolli Rayanna team arranged the program for culturals. Smt. Jayalakshmamma was invited as the guest. During the program few students of Government School were awarded for their performances in culturals by Mr. Naveen, Smt. Jayalakshmamma and Mr. Umesh. Program came to an end and we had our dinner at 10.15pm. We had fire camp where all of us enjoyed. By this the activities for the day was winded up and we slept around 1:00am.