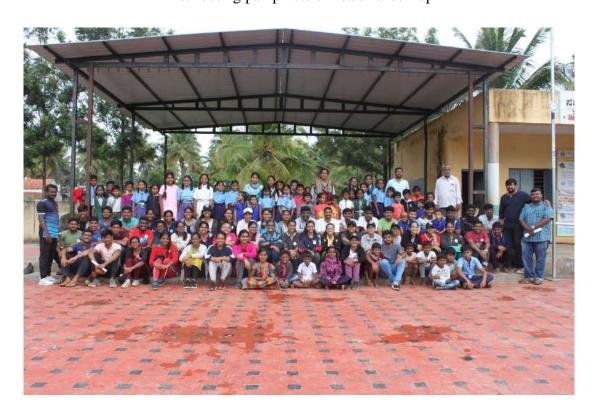

### Group photo with School students

Photos of Blood donation Camp

D K Suresh taking part in Plantation

Group photo with D K Suresh

Flag dehoisting