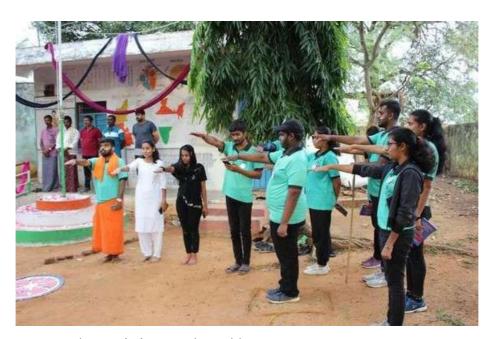

Next day morning we woke up at 4:30am and all the NSS volunteers gathered near Government school field to clean the ground and make the stage arrangements for the inaugural function. The chief guests for the program were R Rajgopal Naidu (President of Kammavari Sangham), P Prabhakar Naidu (Director of Kammavari Sangham), Dr. K V A Balaji (C.E.O of Kammavari Sangham), Dileep Kumar (Principal of KSIT), Mahesh Gowda (Gramapanchayat member of Ammallidoddi), Thimmaiah (Gramapanchayat member of Ammallidoddi), Gunasheela (Gramapanchayat member of Ammallidoddi), Kaleyappa and Dollu Chandru. The chief guests inaugurated the program by watering the plants thus by spreading awareness about the environment. The chief guests addressed the gathering with their inspirational words. Later the NSS Program Officer Mr. Naveen V and camp director Mr. Umesh S addressed the gathering and felicitated the guests. Badge distribution ceremony was

held for the camp captains and vice captains. Also the camp dairies were distributed to all the NSS volunteers and badges to the Government school students. Later we had cultural programs held by the NSS volunteers.