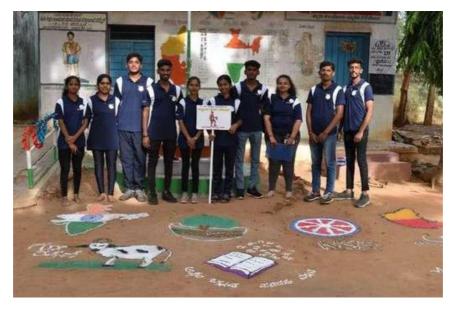

#### DAY 6 - 11/07/2022

All the NSS volunteers assembled and Flag hoisting was done at 6:00am. Guest was Sai Aditya (Alumini of KSIT). We all sung NSS song and had the pledge. Flag committee reported about previous day and present day's programs. The theme for the day was plantation and we planted few samplings on that day. Team Kuvempu was incharge of flag hoisting with captain as Keerthana and vice captain as Prajwal, Team Kitturu Rani Chennamma was incharge of food with captain as Trishala and vice captain as Kushal. Team Vishveshwaraiah was incharge of Shramadhana with captain as Sumana and vice captain as Gurudeep. Team Vivekananda was incharge of stage with captain as Divya and vice captain as Sanjana. Team Sangolli Rayanna was incharge of culturals with captain Sanjay and vice captain as Sindhu. The place for organizing the Camp fire was cleaned and we had our breakfast. Later all of us went to Kannidhoddi to clean the surroundings of Samudhaya Bavana. Later we made students of KSIT to clean the street who visited our camp. Later

### Flag hoisting

Team Swami Vivekananda planting the sampling

Team Sangolli Rayanna planting the sampling

Team Vishveshwaraiah planting the sampling

Team Kitturu Rani Chennamma planting the sampling

Volunteers cleaning near Samudhaya Bhavana