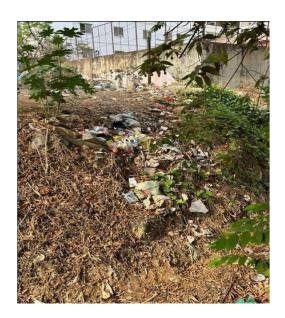

#### **OBJECTIVES OF THE PROGRAM**

- To create awareness regarding cleanliness by cleaning village streets and drains.
- To conduct medical and dental camps for educating the villagers regarding healthcare.

#### DAY 2 - 07/07/2022

The day started with a call around 5:00am and all the NSS volunteers gathered near flag pole at 6:00am. The theme was about mother's love. Chief guests were Smt. Jayalakshmi, Mr. Naveen V(Program officer), Mr. Umesh (Camp Director), ShivaPrakash (Physical Director), Sai Aditya(Alumini of KSIT). We all sung the NSS song and also had pledge. Flag hoisting team informed about that day's schedule. We had been to nearby lake for morning walk. We had our breakfast. Later each team were assigned to clean up street and spread awareness about cleanliness. Tools for cleaning was distributed by Shramadhana team. Later the team captains and vice captains were changed and the incharge were shifted. Kitturu Rani Chennamma were given incharge of stage and Chaya and Sanjay were captain and vice captain for the team. Kuvempu were given incharge of food and Suraksha and Prajwal were captain and vice captain for the team. Vishveshwaraih were given incharge of cultural and Meghashree and Sushen were Captain and vice captain for the team. Swami Vivekananda were given incharge of Shramadhana and Pranitha and Kiran were Captain and Vice captain for the team. Sangolli Rayanna were given incharge of flag hoisting and Hrithika and Abhishek were captain and vice captain for the team. We had lunch at 1:30p.m. We had a break and cultural program was started. Chief guests were Shivanna and Thimmaiah(Gram Panchayat Members). Cultural committee arranged the program and some of the villagers were awarded with momentos. At the end of the program people were informed about next day's dental camp and they were asked to visit Government School where the camp will be held. Food Committee served the dinner. By this our activities for the day was winded and we slept around 11.00p.m.