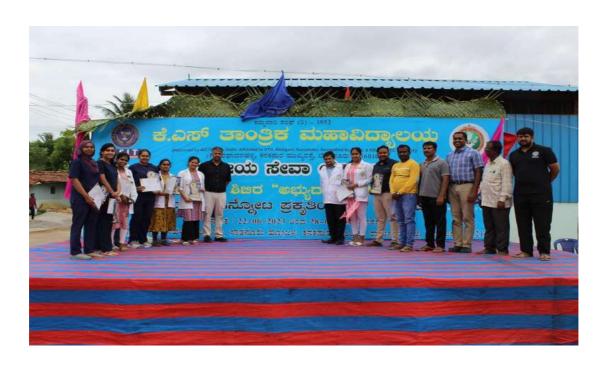

#### DAY 7 - 12/07/2022

The day started with the call around 5.30a.m. All the NSS volunteers assembled near the flag pole. All the senior volunteers Shreya, Purushotham, Sanjana, Sirisha, and Dasha were made captains for their respective teams and flag hoisting incharge was given to them. Flag hoisting was done by Ramanna, Mr. Naveen (NSS Program officer), Mr. Umesh (Camp Director) and Mr. Shivaprakash (Physical Education Director of KSIT). All volunteers sung NSS song and had pledge. Later we had a walk and had our breakfast. All the NSS volunteers assembled at 12.00pm for validatory function. Chief guests were Dr. Dileep Kumar V (Principal of KSIT), Thimaiah (Gramapanchayat member of Ammallidoddi), Vijayalakshmi (Gramapanchayat member of Ammallidoddi), Mr. Umesh S (Camp Director), Mr. Naveen V (NSS Program officer), Mr. Shivaprakash (Physical Education Director of KSIT). Principal of KSIT addressed all the NSS volunteers and spoke few words about the special camp. Later prizes were distributed for the NSS volunteers and teams. The program

### Validatory function

Prize distribution to volunteers

Group Photo

NSS Programme Billicer K S Institute of Paciniology Kanskapura Main Road

Songalaru - 550 109

PRINCIPAL. KA. INSTITUTE OF TECHNOLOGY, BENGALURU - 560 109