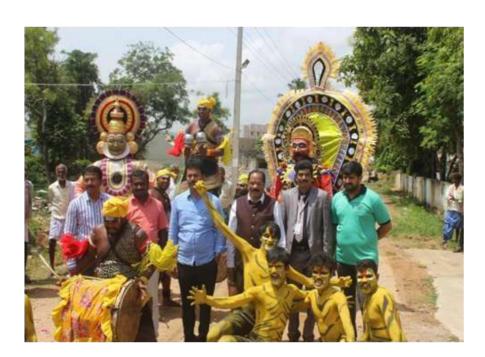

Guests entering the Inaugural function

Audience of the Inaugural function

President of KSGI addressing the gathering

Badge distribution for the Captains of the camp

Cultural performance by NSS volunteers

Group photo of NSS volunteers along with the Guests

Dance performance by village students

Cultural program by NSS volunteers