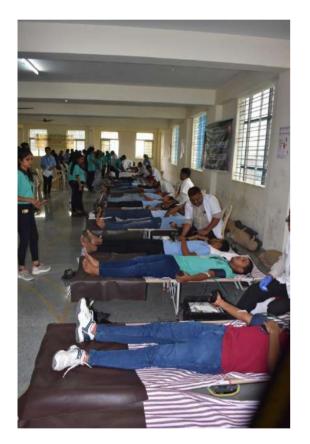

#### DAY 4 - 09/07/2022

All the NSS volunteers assembled at 5:40am near the flag pole. On this day captains and vice captains were not changed and the team responsibilities weren't changed. Chief guests for flag hoisting were Shivanna, Appaji, Sujan (Alumini of KSIT). We all sung NSS song and had the pledge. The theme for flag hoisting was about blood donation as we had blood donation camp on that day. Later we all went to Virupakshipura to distribute pamphlets about health camp that is conducted at Government School the next day. We had our breakfast and later blood camp was conducted. Books were distributed to the students of Government school by the Aluminis of KSIT. D K Suresh, honerable MP of Bangalore Rural arrived as the chief guest for the day and addressed the gathering about NSS and also shared his experience as a NSS volunteer. We had lunch by 3:00pm. Flag dehoisting was done and the guests were Suma and Niveditha who were the aluminis of KSIT. The cultural program started by 7.00pm and guests were Renuka Prasanna from ABCD Dance Academy. The performances were given by ABCD Dance Academy and NSS volunteers. Also village kids participated and enjoyed the program. After the program, the team incharges were changed. We had our dinner and slept around 11:15pm.

### Group photo with School students

Photos of Blood donation Camp

D K Suresh taking part in Plantation

Group photo with D K Suresh

Flag dehoisting