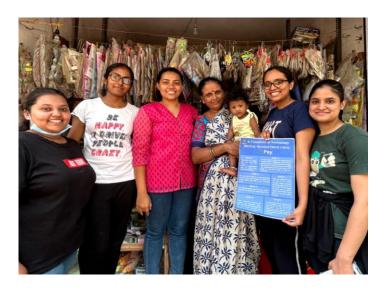

Guests entering the Inaugural function

Audience of the Inaugural function

President of KSGI addressing the gathering

Badge distribution for the Captains of the camp

Cultural performance by NSS volunteers

Group photo of NSS volunteers along with the Guests