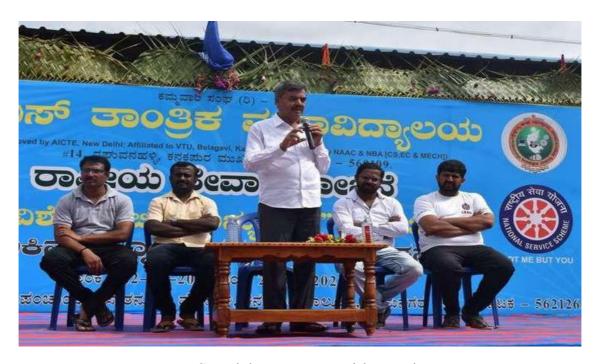

#### DAY 7 - 12/07/2022

The day started with the call around 5.30a.m. All the NSS volunteers assembled near the flag pole. All the senior volunteers Shreya, Purushotham, Sanjana, Sirisha, and Dasha were made captains for their respective teams and flag hoisting incharge was given to them. Flag hoisting was done by Ramanna, Mr. Naveen (NSS Program officer), Mr. Umesh (Camp Director) and Mr. Shivaprakash (Physical Education Director of KSIT). All volunteers sung NSS song and had pledge. Later we had a walk and had our breakfast. All the NSS volunteers assembled at 12.00pm for validatory function. Chief guests were Dr. Dileep Kumar V (Principal of KSIT), Thimaiah (Gramapanchayat member of Ammallidoddi), Vijayalakshmi (Gramapanchayat member of Ammallidoddi), Mr. Umesh S (Camp Director), Mr. Naveen V (NSS Program officer), Mr. Shivaprakash (Physical Education Director of KSIT). Principal of KSIT addressed all the NSS volunteers and spoke few words about the special camp. Later prizes were distributed for the NSS volunteers and teams. The program

came to an end by 2:00pm. Later flag dehoisting was done. After having lunch we headed back to Bangalore. We boarded our college buses and left around 6:30pm and we reached Bangalore around 9:00pm.

Arrangements for flag hoisting

### Validatory function

Prize distribution to volunteers

Group Photo

NSS Programme Billicer K S Institute of Paciniology Kanskapura Main Road

Songalaru - 550 109

PRINCIPAL. KA. INSTITUTE OF TECHNOLOGY, BENGALURU - 560 109