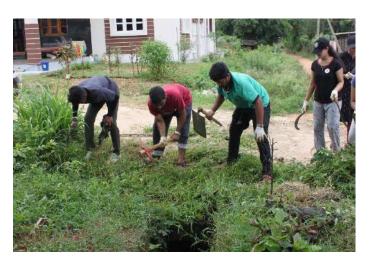

#### DAY 6 - 11/07/2022

All the NSS volunteers assembled and Flag hoisting was done at 6:00am. Guest was Sai Aditya (Alumini of KSIT). We all sung NSS song and had the pledge. Flag committee reported about previous day and present day's programs. The theme for the day was plantation and we planted few samplings on that day. Team Kuvempu was incharge of flag hoisting with captain as Keerthana and vice captain as Prajwal, Team Kitturu Rani Chennamma was incharge of food with captain as Trishala and vice captain as Kushal. Team Vishveshwaraiah was incharge of Shramadhana with captain as Sumana and vice captain as Gurudeep. Team Vivekananda was incharge of stage with captain as Divya and vice captain as Sanjana. Team Sangolli Rayanna was incharge of culturals with captain Sanjay and vice captain as Sindhu. The place for organizing the Camp fire was cleaned and we had our breakfast. Later all of us went to Kannidhoddi to clean the surroundings of Samudhaya Bavana. Later we made students of KSIT to clean the street who visited our camp. Later

teachers and student visitors were served lunch and then all volunteers had lunch. Flag dehoisting was done at 5:30pm. Guests were Puttaswamanna, Thammanna. Cultural program got started by 7:00p.m. Vivekananda team arranged the stage and Sangolli Rayanna team arranged the program for culturals. Smt. Jayalakshmamma was invited as the guest. During the program few students of Government School were awarded for their performances in culturals by Mr. Naveen, Smt. Jayalakshmamma and Mr. Umesh. Program came to an end and we had our dinner at 10.15pm. We had fire camp where all of us enjoyed. By this the activities for the day was winded up and we slept around 1:00am.

### Flag hoisting

Team Swami Vivekananda planting the sampling

Team Sangolli Rayanna planting the sampling

Team Vishveshwaraiah planting the sampling

Team Kitturu Rani Chennamma planting the sampling

Volunteers cleaning near Samudhaya Bhavana