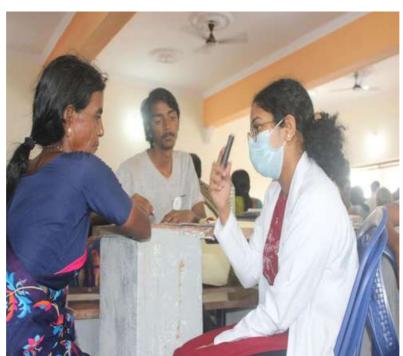

#### DAY 5 - 10/07/2022

All the NSS volunteers woke up around 5:00am and assembled near the flag pole at 5:30am. Flag hoisting was done. Theme for flag hoisting was 'health is wealth' as we had health checkup camp on that day. Guests were Vaishnavi, Naganethra, Mohan Prasanna who were alumini of KSIT. We all sung NSS song and had the pledge. Flag committee reported about previous day and informed about Present day's programs. Captain and vice captain badges were distributed. Team Sangolli Rayanna had the incharge of food with captain as Akash and vicecaptain as Anirudh. Team Kuvempu had the incharge of culturals with captain as Sagar and vice captain as Chethan. Team Kitturu Rani Chennamma had the incharge of flag hoisting and cooking with captain as Dhanush and vice captain as Tharun. Team Vishveshwaraiah had the incharge of stage with captain Rahul and vice captain as Rakshith. Team Vivekananda had the incharge of culturals with Captain as Supreeth and vice captain as Suresh. After that we had a program by the personality development training programmer Shiva Kumar who has won the Gold Medal and have represented India 3 times. Later we had breakfast and we were taken to Virupakshipura Government School. There health check up camp was done for villagers. NSS Cell provided books and pens to the students of Virupaksha Government school. At 5.30pm Flag dehoisting was done. Guest was Sudha (Women's milk Association Member). Later team Incharges were shifted and culturals got started by 7.00p.m. Stage was arranged by stage committee. Cultural committee arranged the program. The chief guest for the cultural program was Kavitha Rao who takes care of 70 aged people by providing them an old age home. Later she addressed the gathering about NSS and the guests were felicitated. After the program we had our dinner at 10.30pm. By this the activities for the day was winded up and we slept around 11.30pm.

Flag hoisting

Personality development program

Interaction with school students and prize distribution

Health check-up for villagers

Group photo with doctors

Flag dehoisting

Cultural performances by NSS volunteers