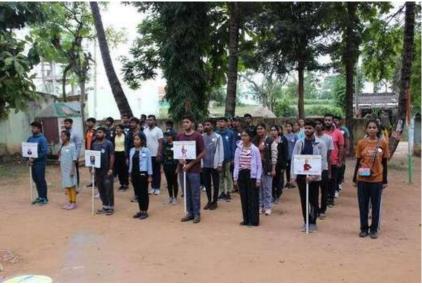

#### DAY 2 - 07/07/2022

The day started with a call around 5:00am and all the NSS volunteers gathered near flag pole at 6:00am. The theme was about mother's love. Chief guests were Smt. Jayalakshmi, Mr. Naveen V(Program officer), Mr. Umesh (Camp Director), ShivaPrakash (Physical Director), Sai Aditya(Alumini of KSIT). We all sung the NSS song and also had pledge. Flag hoisting team informed about that day's schedule. We had been to nearby lake for morning walk. We had our breakfast. Later each team were assigned to clean up street and spread awareness about cleanliness. Tools for cleaning was distributed by Shramadhana team. Later the team captains and vice captains were changed and the incharge were shifted. Kitturu Rani Chennamma were given incharge of stage and Chaya and Sanjay were captain and vice captain for the team. Kuvempu were given incharge of food and Suraksha and Prajwal were captain and vice captain for the team. Vishveshwaraih were given incharge of cultural and Meghashree and Sushen were Captain and vice captain for the team. Swami Vivekananda were given incharge of Shramadhana and Pranitha and Kiran were Captain and Vice captain for the team. Sangolli Rayanna were given incharge of flag hoisting and Hrithika and Abhishek were captain and vice captain for the team. We had lunch at 1:30p.m. We had a break and cultural program was started. Chief guests were Shivanna and Thimmaiah(Gram Panchayat Members). Cultural committee arranged the program and some of the villagers were awarded with momentos. At the end of the program people were informed about next day's dental camp and they were asked to visit Government School where the camp will be held. Food Committee served the dinner. By this our activities for the day was winded and we slept around 11.00p.m.