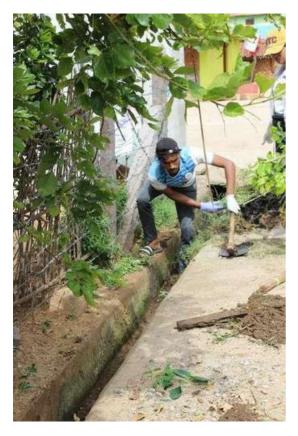

Volunteers taking pledge during flag hoisting

Morning walk

Volunteers cleaning the village streets and drains

Group photo of team Sangolli Rayanna

Group photo of team Kitturu Rani Chennamma

Group photo of team Kuvempu