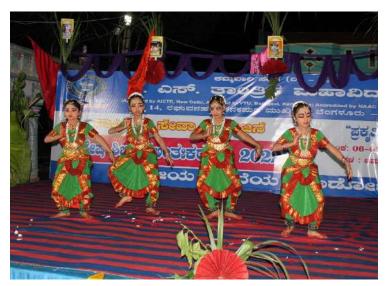

(Women's milk Association Member). Later team Incharges were shifted and culturals got started by 7.00p.m. Stage was arranged by stage committee. Cultural committee arranged the program. The chief guest for the cultural program was Kavitha Rao who takes care of 70 aged people by providing them an old age home. Later she addressed the gathering about NSS and the guests were felicitated. After the program we had our dinner at 10.30pm. By this the activities for the day was winded up and we slept around 11.30pm.







Flag hoisting



Personality development program





Interaction with school students and prize distribution





Health check-up for villagers



Group photo with doctors



Flag dehoisting





Cultural performances by NSS volunteers



Kavitha Rao addressing the gathering





Dance performances by Pushkara performing arts

#### DAY 6 - 11/07/2022

All the NSS volunteers assembled and Flag hoisting was done at 6:00am. Guest was Sai Aditya (Alumini of KSIT). We all sung NSS song and had the pledge. Flag committee reported about previous day and present day's programs. The theme for the day was plantation and we planted few samplings on that day. Team Kuvempu was incharge of flag hoisting with captain as Keerthana and vice captain as Prajwal, Team Kitturu Rani Chennamma was incharge of food with captain as Trishala and vice captain as Kushal. Team Vishveshwaraiah was incharge of Shramadhana with captain as Sumana and vice captain as Gurudeep. Team Vivekananda was incharge of stage with captain as Divya and vice captain as Sanjana. Team Sangolli Rayanna was inc