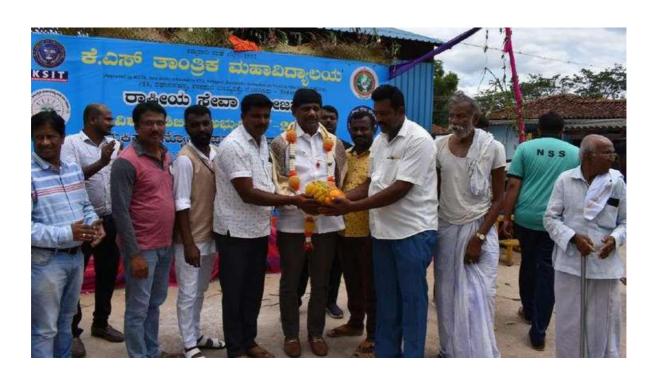

Next day morning we woke up at 4:30am and all the NSS volunteers gathered near Government school field to clean the ground and make the stage arrangements for the inaugural function. The chief guests for the program were R Rajgopal Naidu (President of Kammavari Sangham), P Prabhakar Naidu (Director of Kammavari Sangham), Dr. K V A Balaji (C.E.O of Kammavari Sangham), Dileep Kumar (Principal of KSIT), Mahesh Gowda (Gramapanchayat member of Ammallidoddi), Thimmaiah (Gramapanchayat member of Ammallidoddi), Gunasheela (Gramapanchayat member of Ammallidoddi), Kaleyappa and Dollu Chandru. The chief guests inaugurated the program by watering the plants thus by spreading awareness about the environment. The chief guests addressed the gathering with their inspirational words. Later the NSS Program Officer Mr. Naveen V and camp director Mr. Umesh S addressed the gathering and felicitated the guests. Badge distribution ceremony was