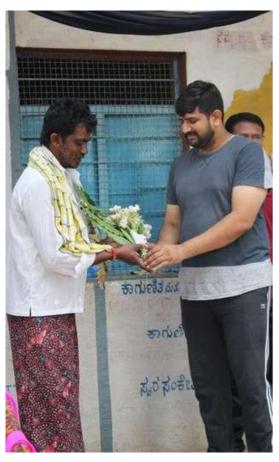

Next day morning we woke up at 4:30am and all the NSS volunteers gathered near Government school field to clean the ground and make the stage arrangements for the inaugural function. The chief guests for the program were R Rajgopal Naidu (President of Kammavari Sangham), P Prabhakar Naidu (Director of Kammavari Sangham), Dr. K V A Balaji (C.E.O of Kammavari Sangham), Dileep Kumar (Principal of KSIT), Mahesh Gowda (Gramapanchayat member of Ammallidoddi), Thimmaiah (Gramapanchayat member of Ammallidoddi), Gunasheela (Gramapanchayat member of Ammallidoddi), Kaleyappa and Dollu Chandru. The chief guests inaugurated the program by watering the plants thus by spreading awareness about the environment. The chief guests addressed the gathering with their inspirational words. Later the NSS Program Officer Mr. Naveen V and camp director Mr. Umesh S addressed the gathering and felicitated the guests. Badge distribution ceremony was