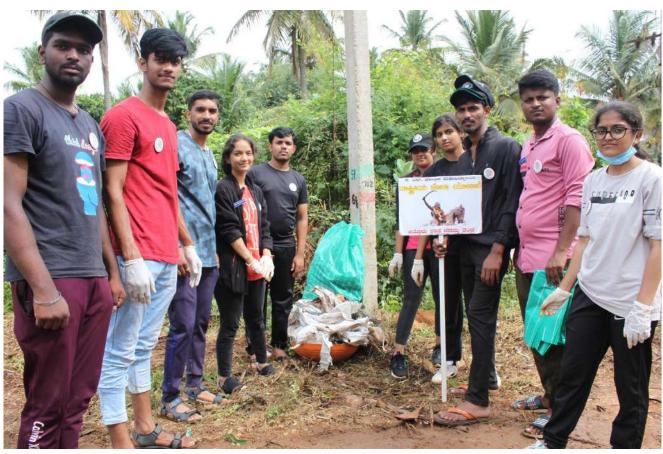

#### DAY 6 - 11/07/2022

All the NSS volunteers assembled and Flag hoisting was done at 6:00am. Guest was Sai Aditya (Alumini of KSIT). We all sung NSS song and had the pledge. Flag committee reported about previous day and present day's programs. The theme for the day was plantation and we planted few samplings on that day. Team Kuvempu was incharge of flag hoisting with captain as Keerthana and vice captain as Prajwal, Team Kitturu Rani Chennamma was incharge of food with captain as Trishala and vice captain as Kushal. Team Vishveshwaraiah was incharge of Shramadhana with captain as Sumana and vice captain as Gurudeep. Team Vivekananda was incharge of stage with captain as Divya and vice captain as Sanjana. Team Sangolli Rayanna was incharge of culturals with captain Sanjay and vice captain as Sindhu. The place for organizing the Camp fire was cleaned and we had our breakfast. Later all of us went to Kannidhoddi to clean the surroundings of Samudhaya Bavana. Later we made students of KSIT to clean the street who visited our camp. Later

teachers and student visitors were served lunch and then all volunteers had lunch. Flag dehoisting was done at 5:30pm. Guests were Puttaswamanna, Thammanna. Cultural program got started by 7:00p.m. Vivekananda team arranged the stage and Sangolli Rayanna team arranged the program for culturals. Smt. Jayalakshmamma was invited as the guest. During the program few students of Government School were awarded for their performances in culturals by Mr. Naveen, Smt. Jayalakshmamma and Mr. Umesh. Program came to an end and we had our dinner at 10.15pm. We had fire camp where all of us enjoyed. By this the activities for the day was winded up and we slept around 1:00am.

### Flag hoisting

Team Swami Vivekananda planting the sampling

Team Sangolli Rayanna planting the sampling

Team Vishveshwaraiah planting the sampling

Team Kitturu Rani Chennamma planting the sampling

Volunteers cleaning near Samudhaya Bhavana