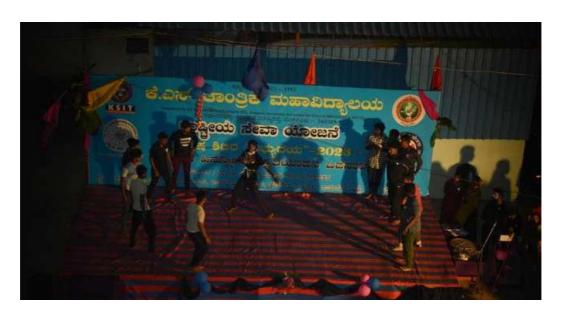

Dance performance by village students

Cultural program by NSS volunteers

Group photo of team Vishveshwaraih

Group photo of team Swami Vivekananda

Cultural performances by NSS volunteers

Cultural performances by village students