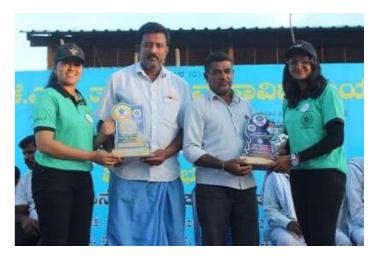

### Validatory function

Prize distribution to volunteers

Group Photo

NSS Programme Billicer K S Institute of Paciniology Kanskapura Main Road

Songalaru - 550 109

PRINCIPAL. KA. INSTITUTE OF TECHNOLOGY, BENGALURU - 560 109