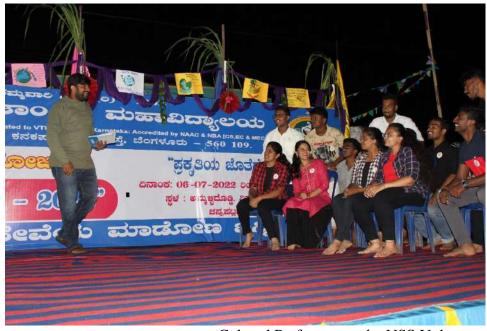

Later cultural program started by 5:00pm and Chief guests were Lakshmi (President), Baghyamma (Vice president), Shantamma, Prema, Jayasheela, Ningamma, Bharati, Sudha, Prema, Narasamma, Shoba and Chikkamma from the Women's Association for milk. The program ended by 8:30pm with a message that "There should be schools and toilets developed in villages that horizontally improves the nation". We had our dinner and the day was winded.