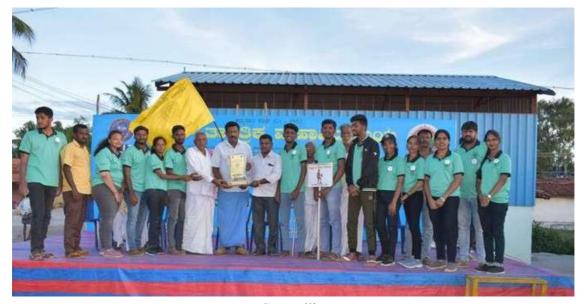

Guests entering the Inaugural function

Audience of the Inaugural function

President of KSGI addressing the gathering

Badge distribution for the Captains of the camp

Cultural performance by NSS volunteers

Group photo of NSS volunteers along with the Guests