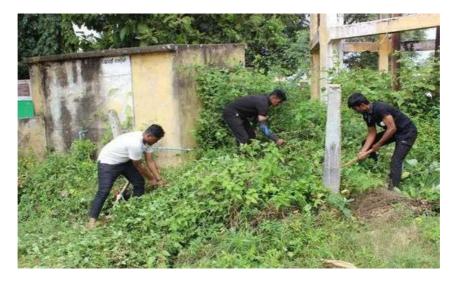

#### DAY 2 - 07/07/2022

The day started with a call around 5:00am and all the NSS volunteers gathered near flag pole at 6:00am. The theme was about mother's love. Chief guests were Smt. Jayalakshmi, Mr. Naveen V(Program officer), Mr. Umesh (Camp Director), ShivaPrakash (Physical Director), Sai Aditya(Alumini of KSIT). We all sung the NSS song and also had pledge. Flag hoisting team informed about that day's schedule. We had been to nearby lake for morning walk. We had our breakfast. Later each team were assigned to clean up street and spread awareness about cleanliness. Tools for cleaning was distributed by Shramadhana team. Later the team captains and vice captains were changed and the incharge were shifted. Kitturu Rani Chennamma were given incharge of stage and Chaya and Sanjay were captain and vice captain for the team. Kuvempu were given incharge of food and Suraksha and Prajwal were captain and vice captain for the team. Vishveshwaraih were given incharge of cultural and Meghashree and Sushen were Captain and vice captain for the team. Swami Vivekananda were given incharge of Shramadhana and Pranitha and Kiran were Captain and Vice captain for the team. Sangolli Rayanna were given incharge of flag hoisting and Hrithika and Abhishek were captain and vice captain for the team. We had lunch at 1:30p.m. We had a break and cultural program was started. Chief guests were Shivanna and Thimmaiah(Gram Panchayat Members). Cultural committee arranged the program and some of the villagers were awarded with momentos. At the end of the program people were informed about next day's dental camp and they were asked to visit Government School where the camp will be held. Food Committee served the dinner. By this our activities for the day was winded and we slept around 11.00p.m.

Volunteers taking pledge during flag hoisting

Morning walk

Volunteers cleaning the village streets and drains

Group photo of team Sangolli Rayanna

Group photo of team Kitturu Rani Chennamma

Group photo of team Kuvempu