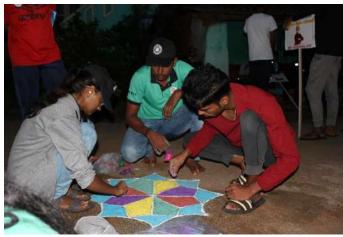

#### DAY 3 - 08/07/2022

The day started with a call around 5.00am and all the NSS volunteers gathered near the flag pole around 6:00am. The chief guests for flag hoisting were Lakshmamma (Dairy maid), Gunasheela (Gram Panchayat Member). Later flag committee informed all the volunteers about the day's schedule. Team Kittur Rani Chennamma had incharge of cultural with captain as Dasha and vice captain Preksha. Team Sangolli Rayanna had the incharge of stage with captain as Sanjana and vice captain as Spoorthy. Team Vivekananda had the incharge of Flag hoisting with captain Sirisha and vice captain Shruthi. Team Vishvehwaraiah had the incharge of food with captain Shreya and vice captain as Bhavana, Team Kuvempu had the incharge of Shramadhana with captain as Purushotham and vice captain as Vidya. For keeping the volunteers physically fit trekking program was held. We finished having our breakfast by 9.00am. Except cooking team other teams went for cleaning. Later, Rajarajeshwari Dental college and Hospital from Bangalore helped us in organizing the Dental camp for the villagers. We had lunch by 2.00pm. Flag dehoisting program was done around 5.30pm and the chief guests were Swami, Puttegowdru and Puttanna. Then the cultural program was held. In between momentos were distributed to the villagers. Then importance of education was conveyed to the people in the form of a drama. Information about blood camp was given by the anchor and the program came to an end. Stage was cleared by the stage committee. We had our dinner where food committee served us and we slept around 11:00pm.

Photos of Dental Camp

Flag dehoisting

Cultural Performances by NSS volunteers

Cultural performances by Villagers