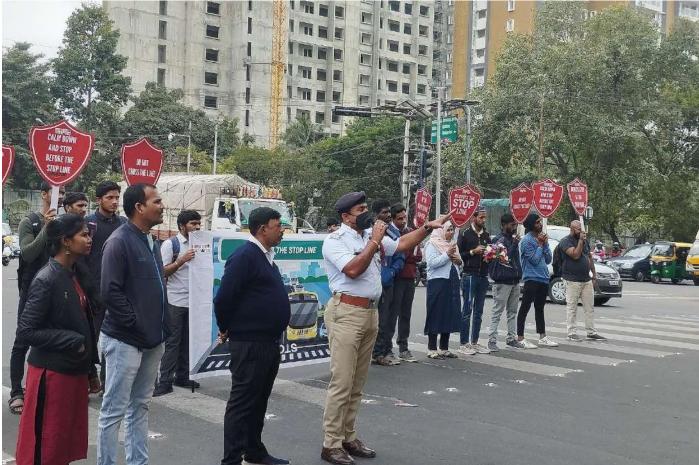

Next day morning we woke up at 4:30am and all the NSS volunteers gathered near Government school field to clean the ground and make the stage arrangements for the inaugural function. The chief guests for the program were R Rajgopal Naidu (President of Kammavari Sangham), P Prabhakar Naidu (Director of Kammavari Sangham), Dr. K V A Balaji (C.E.O of Kammavari Sangham), Dileep Kumar (Principal of KSIT), Mahesh Gowda (Gramapanchayat member of Ammallidoddi), Thimmaiah (Gramapanchayat member of Ammallidoddi), Gunasheela (Gramapanchayat member of Ammallidoddi), Kaleyappa and Dollu Chandru. The chief guests inaugurated the program by watering the plants thus by spreading awareness about the environment. The chief guests addressed the gathering with their inspirational words. Later the NSS Program Officer Mr. Naveen V and camp director Mr. Umesh S addressed the gathering and felicitated the guests. Badge distribution ceremony was

held for the camp captains and vice captains. Also the camp dairies were distributed to all the NSS volunteers and badges to the Government school students. Later we had cultural programs held by the NSS volunteers.