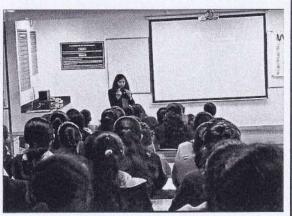

Next day morning we woke up at 4:30am and all the NSS volunteers gathered near Government school field to clean the ground and make the stage arrangements for the inaugural function. The chief guests for the program were R Rajgopal Naidu (President of Kammavari Sangham), P Prabhakar Naidu (Director of Kammavari Sangham), Dr. K V A Balaji (C.E.O of Kammavari Sangham), Dileep Kumar (Principal of KSIT), Mahesh Gowda (Gramapanchayat member of Ammallidoddi), Thimmaiah (Gramapanchayat member of Ammallidoddi), Gunasheela (Gramapanchayat member of Ammallidoddi), Kaleyappa and Dollu Chandru. The chief guests inaugurated the program by watering the plants thus by spreading awareness about the environment. The chief guests addressed the gathering with their inspirational words. Later the NSS Program Officer Mr. Naveen V and camp director Mr. Umesh S addressed the gathering and felicitated the guests. Badge distribution ceremony was

Guests entering the Inaugural function

Audience of the Inaugural function

President of KSGI addressing the gathering

Badge distribution for the Captains of the camp

Cultural performance by NSS volunteers

Group photo of NSS volunteers along with the Guests