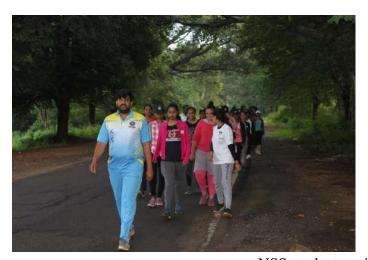

#### DAY 2 - 07/07/2022

The day started with a call around 5:00am and all the NSS volunteers gathered near flag pole at 6:00am. The theme was about mother's love. Chief guests were Smt. Jayalakshmi, Mr. Naveen V(Program officer), Mr. Umesh (Camp Director), ShivaPrakash (Physical Director), Sai Aditya(Alumini of KSIT). We all sung the NSS song and also had pledge. Flag hoisting team informed about that day's schedule. We had been to nearby lake for morning walk. We had our breakfast. Later each team were assigned to clean up street and spread awareness about cleanliness. Tools for cleaning was distributed by Shramadhana team. Later the team captains and vice captains were changed and the incharge were shifted. Kitturu Rani Chennamma were given incharge of stage and Chaya and Sanjay were captain and vice captain for the team. Kuvempu were given incharge of food and Suraksha and Prajwal were captain and vice captain for the team. Vishveshwaraih were given incharge of cultural and Meghashree and Sushen were Captain and vice captain for the team. Swami Vivekananda were given incharge of Shramadhana and Pranitha and Kiran were Captain and Vice captain for the team. Sangolli Rayanna were given incharge of flag hoisting and Hrithika and Abhishek were captain and vice captain for the team. We had lunch at 1:30p.m. We had a break and cultural program was started. Chief guests were Shivanna and Thimmaiah(Gram Panchayat Members). Cultural committee arranged the program and some of the villagers were awarded with momentos. At the end of the program people were informed about next day's dental camp and they were asked to visit Government School where the camp will be held. Food Committee served the dinner. By this our activities for the day was winded and we slept around 11.00p.m.

Volunteers taking pledge during flag hoisting

Morning walk

Volunteers cleaning the village streets and drains

Group photo of team Sangolli Rayanna

Group photo of team Kitturu Rani Chennamma

Group photo of team Kuvempu