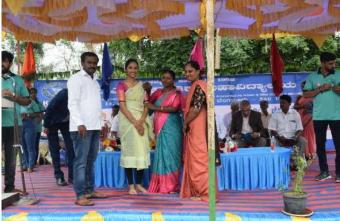

Guests entering the Inaugural function

Audience of the Inaugural function

President of KSGI addressing the gathering

Badge distribution for the Captains of the camp

Cultural performance by NSS volunteers

Group photo of NSS volunteers along with the Guests

Next day morning we woke up at 4:30am and all the NSS volunteers gathered near Government school field to clean the ground and make the stage arrangements for the inaugural function. The chief guests for the program were R Rajgopal Naidu (President of Kammavari Sangham), P Prabhakar Naidu (Director of Kammavari Sangham), Dr. K V A Balaji (C.E.O of Kammavari Sangham), Dileep Kumar (Principal of KSIT), Mahesh Gowda (Gramapanchayat member of Ammallidoddi), Thimmaiah (Gramapanchayat member of Ammallidoddi), Gunasheela (Gramapanchayat member of Ammallidoddi), Kaleyappa and Dollu Chandru. The chief guests inaugurated the program by watering the plants thus by spreading awareness about the environment. The chief guests addressed the gathering with their inspirational words. Later the NSS Program Officer Mr. Naveen V and camp director Mr. Umesh S addressed the gathering and felicitated the guests. Badge distribution ceremony was