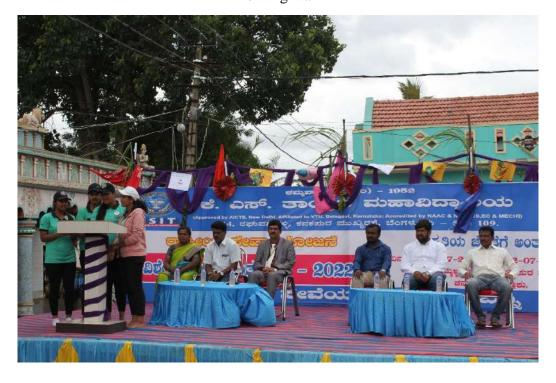

#### DAY 7 - 12/07/2022

The day started with the call around 5.30a.m. All the NSS volunteers assembled near the flag pole. All the senior volunteers Shreya, Purushotham, Sanjana, Sirisha, and Dasha were made captains for their respective teams and flag hoisting incharge was given to them. Flag hoisting was done by Ramanna, Mr. Naveen (NSS Program officer), Mr. Umesh (Camp Director) and Mr. Shivaprakash (Physical Education Director of KSIT). All volunteers sung NSS song and had pledge. Later we had a walk and had our breakfast. All the NSS volunteers assembled at 12.00pm for validatory function. Chief guests were Dr. Dileep Kumar V (Principal of KSIT), Thimaiah (Gramapanchayat member of Ammallidoddi), Vijayalakshmi (Gramapanchayat member of Ammallidoddi), Mr. Umesh S (Camp Director), Mr. Naveen V (NSS Program officer), Mr. Shivaprakash (Physical Education Director of KSIT). Principal of KSIT addressed all the NSS volunteers and spoke few words about the special camp. Later prizes were distributed for the NSS volunteers and teams. The program

### Validatory function

Prize distribution to volunteers

Group Photo

NSS Programme Billicer K S Institute of Paciniology Kanskapura Main Road

Songalaru - 550 109

PRINCIPAL. KA. INSTITUTE OF TECHNOLOGY, BENGALURU - 560 109