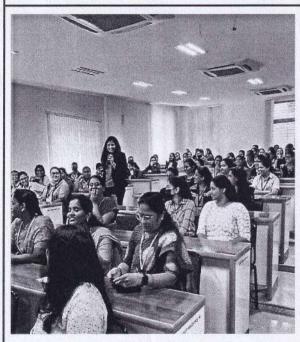

#### DAY 7 - 12/07/2022

The day started with the call around 5.30a.m. All the NSS volunteers assembled near the flag pole. All the senior volunteers Shreya, Purushotham, Sanjana, Sirisha, and Dasha were made captains for their respective teams and flag hoisting incharge was given to them. Flag hoisting was done by Ramanna, Mr. Naveen (NSS Program officer), Mr. Umesh (Camp Director) and Mr. Shivaprakash (Physical Education Director of KSIT). All volunteers sung NSS song and had pledge. Later we had a walk and had our breakfast. All the NSS volunteers assembled at 12.00pm for validatory function. Chief guests were Dr. Dileep Kumar V (Principal of KSIT), Thimaiah (Gramapanchayat member of Ammallidoddi), Vijayalakshmi (Gramapanchayat member of Ammallidoddi), Mr. Umesh S (Camp Director), Mr. Naveen V (NSS Program officer), Mr. Shivaprakash (Physical Education Director of KSIT). Principal of KSIT addressed all the NSS volunteers and spoke few words about the special camp. Later prizes were distributed for the NSS volunteers and teams. The program

### Validatory function

Prize distribution to volunteers

Group Photo

NSS Programme Billicer K S Institute of Paciniology Kanskapura Main Road

Songalaru - 550 109

PRINCIPAL. KA. INSTITUTE OF TECHNOLOGY, BENGALURU - 560 109