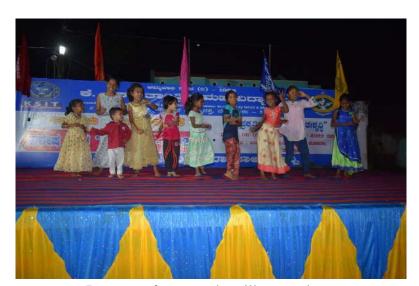

Cultural Performances by NSS Volunteers

Dance performance by village students

Photos of Campfire