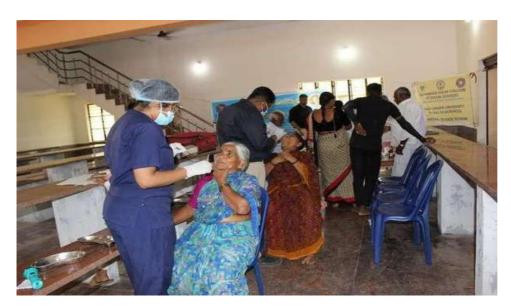

#### DAY 5 - 10/07/2022

All the NSS volunteers woke up around 5:00am and assembled near the flag pole at 5:30am. Flag hoisting was done. Theme for flag hoisting was 'health is wealth' as we had health checkup camp on that day. Guests were Vaishnavi, Naganethra, Mohan Prasanna who were alumini of KSIT. We all sung NSS song and had the pledge. Flag committee reported about previous day and informed about Present day's programs. Captain and vice captain badges were distributed. Team Sangolli Rayanna had the incharge of food with captain as Akash and vicecaptain as Anirudh. Team Kuvempu had the incharge of culturals with captain as Sagar and vice captain as Chethan. Team Kitturu Rani Chennamma had the incharge of flag hoisting and cooking with captain as Dhanush and vice captain as Tharun. Team Vishveshwaraiah had the incharge of stage with captain Rahul and vice captain as Rakshith. Team Vivekananda had the incharge of culturals with Captain as Supreeth and vice captain as Suresh. After that we had a program by the personality development training programmer Shiva Kumar who has won the Gold Medal and have represented India 3 times. Later we had breakfast and we were taken to Virupakshipura Government School. There health check up camp was done for villagers. NSS Cell provided books and pens to the students of Virupaksha Government school. At 5.30pm Flag dehoisting was done. Guest was Sudha (Women's milk Association Member). Later team Incharges were shifted and culturals got started by 7.00p.m. Stage was arranged by stage committee. Cultural committee arranged the program. The chief guest for the cultural program was Kavitha Rao who takes care of 70 aged people by providing them an old age home. Later she addressed the gathering about NSS and the guests were felicitated. After the program we had our dinner at 10.30pm. By this the activities for the day was winded up and we slept around 11.30pm.

Flag hoisting

Personality development program

Interaction with school students and prize distribution

Health check-up for villagers

Group photo with doctors

Flag dehoisting

Cultural performances by NSS volunteers