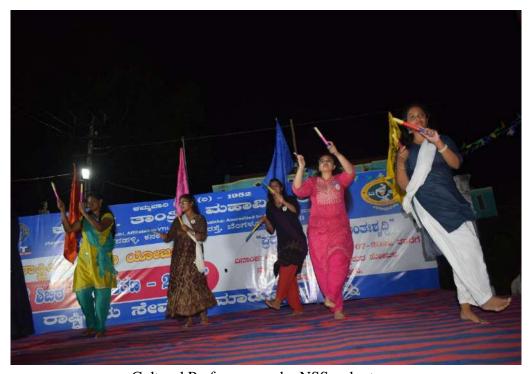

Photos of Dental Camp

Flag dehoisting

Cultural Performances by NSS volunteers

Cultural performances by Villagers