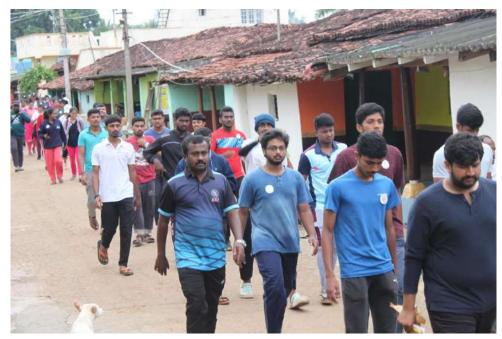

#### DAY 3 - 08/07/2022

The day started with a call around 5.00am and all the NSS volunteers gathered near the flag pole around 6:00am. The chief guests for flag hoisting were Lakshmamma (Dairy maid), Gunasheela (Gram Panchayat Member). Later flag committee informed all the volunteers about the day's schedule. Team Kittur Rani Chennamma had incharge of cultural with captain as Dasha and vice captain Preksha. Team Sangolli Rayanna had the incharge of stage with captain as Sanjana and vice captain as Spoorthy. Team Vivekananda had the incharge of Flag hoisting with captain Sirisha and vice captain Shruthi. Team Vishvehwaraiah had the incharge of food with captain Shreya and vice captain as Bhavana, Team Kuvempu had the incharge of Shramadhana with captain as Purushotham and vice captain as Vidya. For keeping the volunteers physically fit trekking program was held. We finished having our breakfast by 9.00am. Except cooking team other teams went for cleaning. Later, Rajarajeshwari Dental college and Hospital from Bangalore helped us in organizing the Dental camp for the villagers. We had lunch by 2.00pm. Flag dehoisting program was done around 5.30pm and the chief guests were Swami, Puttegowdru and Puttanna. Then the cultural program was held. In between momentos were distributed to the villagers. Then importance of education was conveyed to the people in the form of a drama. Information about blood camp was given by the anchor and the program came to an end. Stage was cleared by the stage committee. We had our dinner where food committee served us and we slept around 11:00pm.

Making arrangements for flag hoisting

Volunteers assembled for flag hoisting

Flag hoisting by the Chief Guests

NSS students going for trekking

Group photo during trekking

Preparing for Shramadhana

Volunteers cleaning the streets