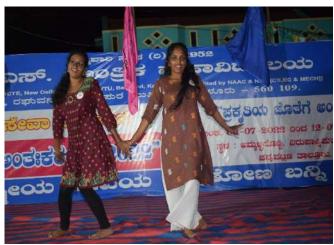

held for the camp captains and vice captains. Also the camp dairies were distributed to all the NSS volunteers and badges to the Government school students. Later we had cultural programs held by the NSS volunteers.

Dance performance by village students

Cultural program by NSS volunteers