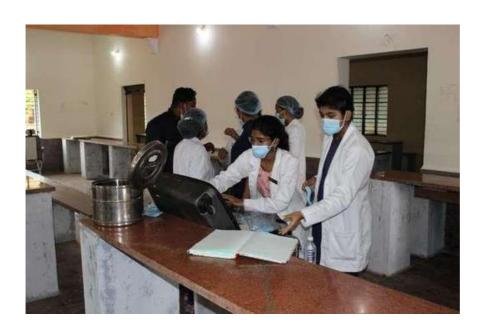

Photos of Dental Camp

Flag dehoisting

Cultural Performances by NSS volunteers

Cultural performances by Villagers