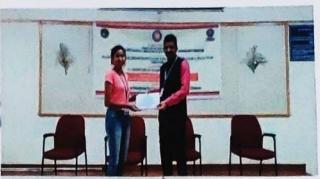

Guests entering the Inaugural function

Audience of the Inaugural function

President of KSGI addressing the gathering

Badge distribution for the Captains of the camp

Cultural performance by NSS volunteers

Group photo of NSS volunteers along with the Guests