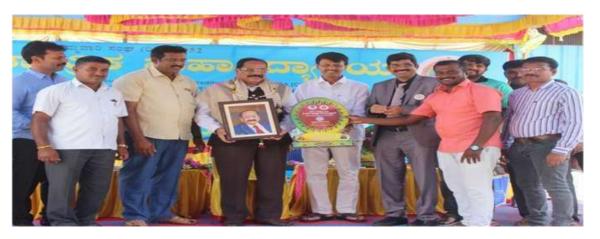

Next day morning we woke up at 4:30am and all the NSS volunteers gathered near Government school field to clean the ground and make the stage arrangements for the inaugural function. The chief guests for the program were R Rajgopal Naidu (President of Kammavari Sangham), P Prabhakar Naidu (Director of Kammavari Sangham), Dr. K V A Balaji (C.E.O of Kammavari Sangham), Dileep Kumar (Principal of KSIT), Mahesh Gowda (Gramapanchayat member of Ammallidoddi), Thimmaiah (Gramapanchayat member of Ammallidoddi), Gunasheela (Gramapanchayat member of Ammallidoddi), Kaleyappa and Dollu Chandru. The chief guests inaugurated the program by watering the plants thus by spreading awareness about the environment. The chief guests addressed the gathering with their inspirational words. Later the NSS Program Officer Mr. Naveen V and camp director Mr. Umesh S addressed the gathering and felicitated the guests. Badge distribution ceremony was