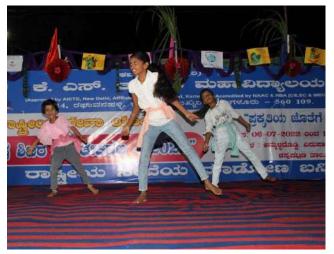

Cultural Performances by NSS Volunteers

Dance performance by village students

Photos of Campfire