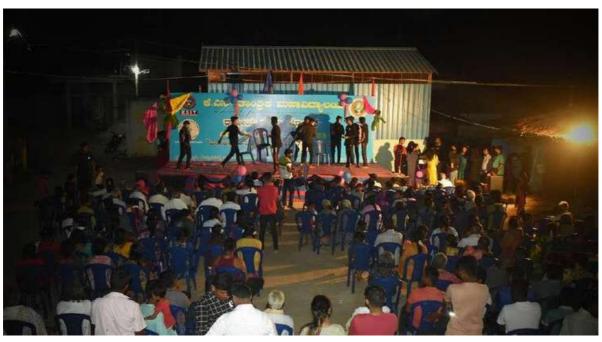

Guests entering the Inaugural function

Audience of the Inaugural function

President of KSGI addressing the gathering

Badge distribution for the Captains of the camp

Cultural performance by NSS volunteers

Group photo of NSS volunteers along with the Guests