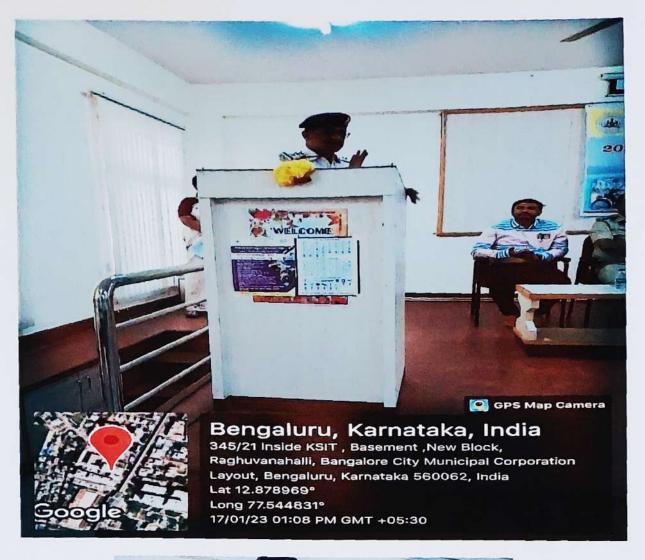

#### DAY 7 - 12/07/2022

The day started with the call around 5.30a.m. All the NSS volunteers assembled near the flag pole. All the senior volunteers Shreya, Purushotham, Sanjana, Sirisha, and Dasha were made captains for their respective teams and flag hoisting incharge was given to them. Flag hoisting was done by Ramanna, Mr. Naveen (NSS Program officer), Mr. Umesh (Camp Director) and Mr. Shivaprakash (Physical Education Director of KSIT). All volunteers sung NSS song and had pledge. Later we had a walk and had our breakfast. All the NSS volunteers assembled at 12.00pm for validatory function. Chief guests were Dr. Dileep Kumar V (Principal of KSIT), Thimaiah (Gramapanchayat member of Ammallidoddi), Vijayalakshmi (Gramapanchayat member of Ammallidoddi), Mr. Umesh S (Camp Director), Mr. Naveen V (NSS Program officer), Mr. Shivaprakash (Physical Education Director of KSIT). Principal of KSIT addressed all the NSS volunteers and spoke few words about the special camp. Later prizes were distributed for the NSS volunteers and teams. The program