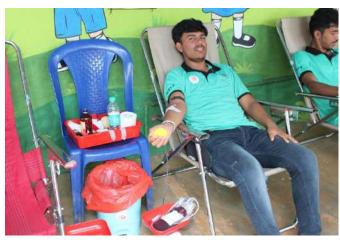

### Group photo with School students

Photos of Blood donation Camp

D K Suresh taking part in Plantation

Group photo with D K Suresh

Flag dehoisting