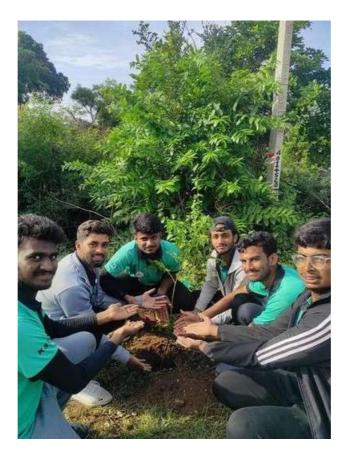

#### DAY 6 - 11/07/2022

All the NSS volunteers assembled and Flag hoisting was done at 6:00am. Guest was Sai Aditya (Alumini of KSIT). We all sung NSS song and had the pledge. Flag committee reported about previous day and present day's programs. The theme for the day was plantation and we planted few samplings on that day. Team Kuvempu was incharge of flag hoisting with captain as Keerthana and vice captain as Prajwal, Team Kitturu Rani Chennamma was incharge of food with captain as Trishala and vice captain as Kushal. Team Vishveshwaraiah was incharge of Shramadhana with captain as Sumana and vice captain as Gurudeep. Team Vivekananda was incharge of stage with captain as Divya and vice captain as Sanjana. Team Sangolli Rayanna was incharge of culturals with captain Sanjay and vice captain as Sindhu. The place for organizing the Camp fire was cleaned and we had our breakfast. Later all of us went to Kannidhoddi to clean the surroundings of Samudhaya Bavana. Later we made students of KSIT to clean the street who visited our camp. Later

### Flag hoisting

Team Swami Vivekananda planting the sampling

Team Sangolli Rayanna planting the sampling

Team Vishveshwaraiah planting the sampling

Team Kitturu Rani Chennamma planting the sampling

Volunteers cleaning near Samudhaya Bhavana