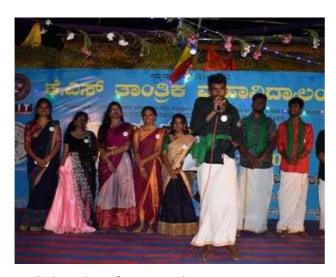

### Validatory function

Prize distribution to volunteers

Group Photo

NSS Programme Billicer K S Institute of Paciniology Kanskapura Main Road

Songalaru - 550 109

PRINCIPAL. KA. INSTITUTE OF TECHNOLOGY, BENGALURU - 560 109