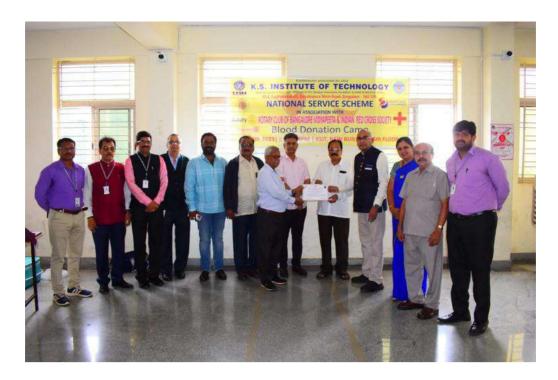

### Group photo with School students

Photos of Blood donation Camp

D K Suresh taking part in Plantation

Group photo with D K Suresh

Flag dehoisting