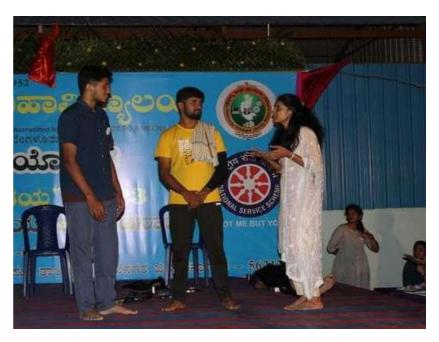

Flag hoisting

Personality development program

Interaction with school students and prize distribution

Health check-up for villagers

Group photo with doctors

Flag dehoisting

Cultural performances by NSS volunteers

Kavitha Rao addressing the gathering

Dance performances by Pushkara performing arts