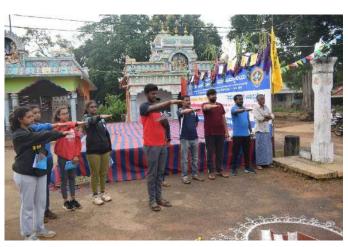

Making arrangements for flag hoisting

Volunteers assembled for flag hoisting

Flag hoisting by the Chief Guests

NSS students going for trekking

Group photo during trekking

Preparing for Shramadhana

Volunteers cleaning the streets

Photos of Dental Camp

Flag dehoisting

Cultural Performances by NSS volunteers

Cultural performances by Villagers