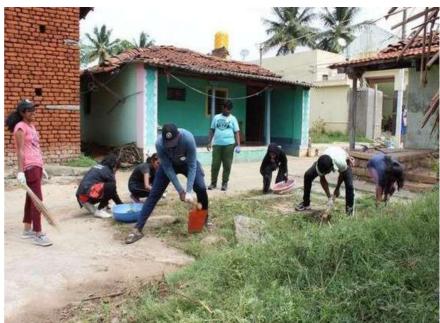

Volunteers taking pledge during flag hoisting

Morning walk

Volunteers cleaning the village streets and drains

Group photo of team Sangolli Rayanna

Group photo of team Kitturu Rani Chennamma

Group photo of team Kuvempu