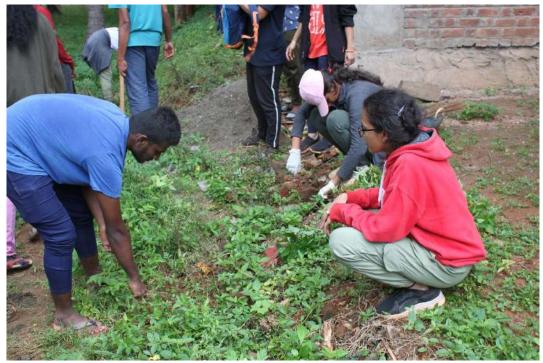

#### DAY 2 - 07/07/2022

The day started with a call around 5:00am and all the NSS volunteers gathered near flag pole at 6:00am. The theme was about mother's love. Chief guests were Smt. Jayalakshmi, Mr. Naveen V(Program officer), Mr. Umesh (Camp Director), ShivaPrakash (Physical Director), Sai Aditya(Alumini of KSIT). We all sung the NSS song and also had pledge. Flag hoisting team informed about that day's schedule. We had been to nearby lake for morning walk. We had our breakfast. Later each team were assigned to clean up street and spread awareness about cleanliness. Tools for cleaning was distributed by Shramadhana team. Later the team captains and vice captains were changed and the incharge were shifted. Kitturu Rani Chennamma were given incharge of stage and Chaya and Sanjay were captain and vice captain for the team. Kuvempu were given incharge of food and Suraksha and Prajwal were captain and vice captain for the team. Vishveshwaraih were given incharge of cultural and Meghashree and Sushen were Captain and vice captain for the team. Swami Vivekananda were given incharge of Shramadhana and Pranitha and Kiran were Captain and Vice captain for the team. Sangolli Rayanna were given incharge of flag hoisting and Hrithika and Abhishek were captain and vice captain for the team. We had lunch at 1:30p.m. We had a break and cultural program was started. Chief guests were Shivanna and Thimmaiah(Gram Panchayat Members). Cultural committee arranged the program and some of the villagers were awarded with momentos. At the end of the program people were informed about next day's dental camp and they were asked to visit Government School where the camp will be held. Food Committee served the dinner. By this our activities for the day was winded and we slept around 11.00p.m.

Volunteers taking pledge during flag hoisting

Morning walk

Volunteers cleaning the village streets and drains

Group photo of team Sangolli Rayanna

Group photo of team Kitturu Rani Chennamma

Group photo of team Kuvempu