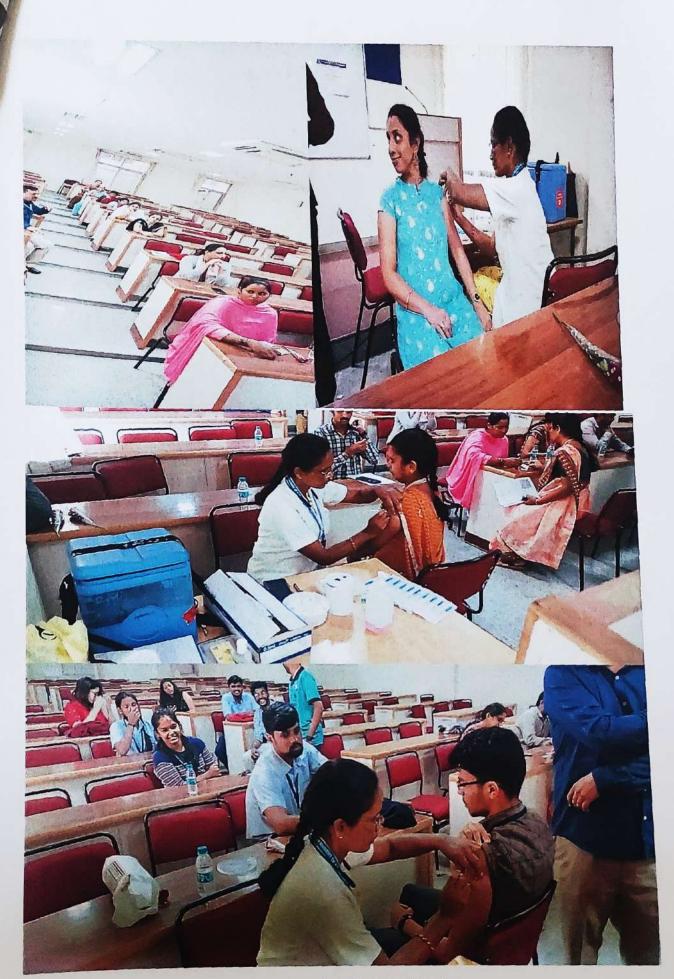

Photos of Dental Camp

Flag dehoisting

Cultural Performances by NSS volunteers

Cultural performances by Villagers

Flag hoisting

Personality development program

Interaction with school students and prize distribution

Health check-up for villagers

Group photo with doctors

Flag dehoisting

Cultural performances by NSS volunteers