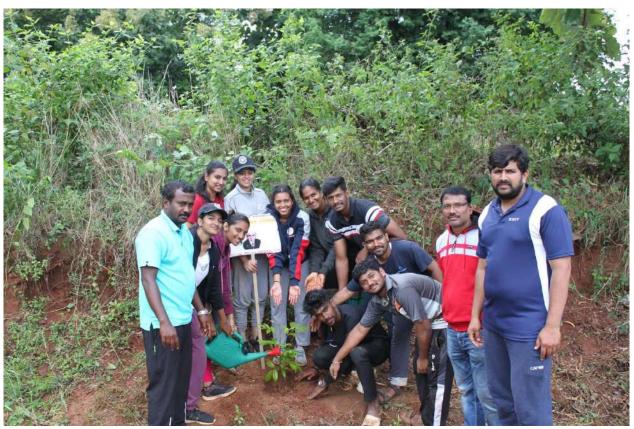

#### DAY 6 - 11/07/2022

All the NSS volunteers assembled and Flag hoisting was done at 6:00am. Guest was Sai Aditya (Alumini of KSIT). We all sung NSS song and had the pledge. Flag committee reported about previous day and present day's programs. The theme for the day was plantation and we planted few samplings on that day. Team Kuvempu was incharge of flag hoisting with captain as Keerthana and vice captain as Prajwal, Team Kitturu Rani Chennamma was incharge of food with captain as Trishala and vice captain as Kushal. Team Vishveshwaraiah was incharge of Shramadhana with captain as Sumana and vice captain as Gurudeep. Team Vivekananda was incharge of stage with captain as Divya and vice captain as Sanjana. Team Sangolli Rayanna was incharge of culturals with captain Sanjay and vice captain as Sindhu. The place for organizing the Camp fire was cleaned and we had our breakfast. Later all of us went to Kannidhoddi to clean the surroundings of Samudhaya Bavana. Later we made students of KSIT to clean the street who visited our camp. Later

### Flag hoisting

Team Swami Vivekananda planting the sampling

Team Sangolli Rayanna planting the sampling

Team Vishveshwaraiah planting the sampling

Team Kitturu Rani Chennamma planting the sampling

Volunteers cleaning near Samudhaya Bhavana