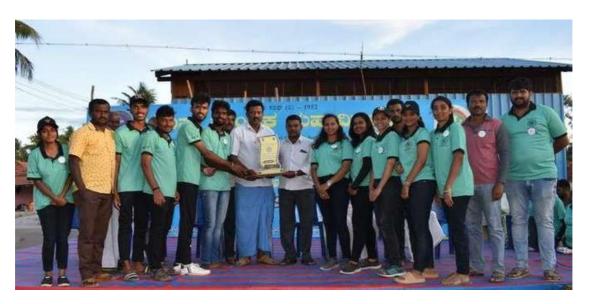

Guests entering the Inaugural function

Audience of the Inaugural function

President of KSGI addressing the gathering

Badge distribution for the Captains of the camp

Cultural performance by NSS volunteers

Group photo of NSS volunteers along with the Guests