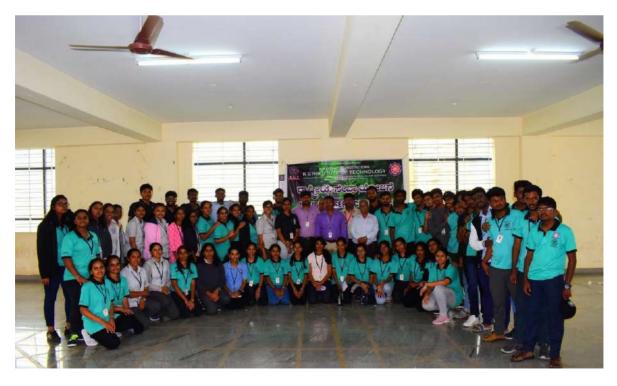

### Validatory function

Prize distribution to volunteers

Group Photo

NSS Programme Billicer K S Institute of Paciniology Kanskapura Main Road

Songalaru - 550 109

PRINCIPAL. KA. INSTITUTE OF TECHNOLOGY, BENGALURU - 560 109