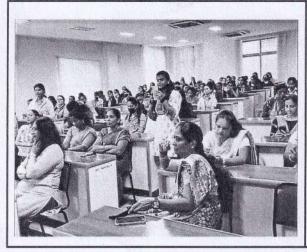

Guests entering the Inaugural function

Audience of the Inaugural function

President of KSGI addressing the gathering

Badge distribution for the Captains of the camp

Cultural performance by NSS volunteers

Group photo of NSS volunteers along with the Guests