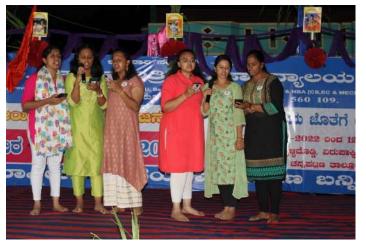

Guests entering the Inaugural function

Audience of the Inaugural function

President of KSGI addressing the gathering

Badge distribution for the Captains of the camp

Cultural performance by NSS volunteers

Group photo of NSS volunteers along with the Guests