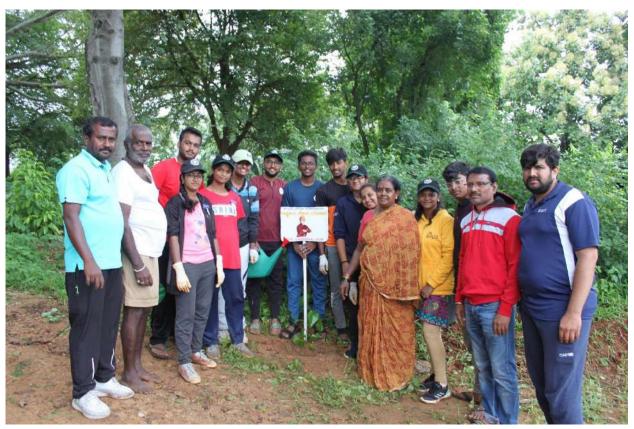

#### DAY 6 - 11/07/2022

All the NSS volunteers assembled and Flag hoisting was done at 6:00am. Guest was Sai Aditya (Alumini of KSIT). We all sung NSS song and had the pledge. Flag committee reported about previous day and present day's programs. The theme for the day was plantation and we planted few samplings on that day. Team Kuvempu was incharge of flag hoisting with captain as Keerthana and vice captain as Prajwal, Team Kitturu Rani Chennamma was incharge of food with captain as Trishala and vice captain as Kushal. Team Vishveshwaraiah was incharge of Shramadhana with captain as Sumana and vice captain as Gurudeep. Team Vivekananda was incharge of stage with captain as Divya and vice captain as Sanjana. Team Sangolli Rayanna was incharge of culturals with captain Sanjay and vice captain as Sindhu. The place for organizing the Camp fire was cleaned and we had our breakfast. Later all of us went to Kannidhoddi to clean the surroundings of Samudhaya Bavana. Later we made students of KSIT to clean the street who visited our camp. Later

### Flag hoisting

Team Swami Vivekananda planting the sampling

Team Sangolli Rayanna planting the sampling

Team Vishveshwaraiah planting the sampling

Team Kitturu Rani Chennamma planting the sampling

Volunteers cleaning near Samudhaya Bhavana