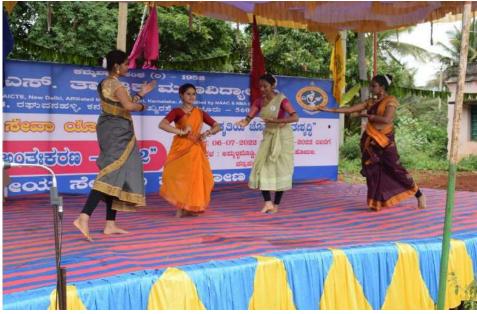

Dance performance by village students

Cultural program by NSS volunteers

Group photo of team Vishveshwaraih

Group photo of team Swami Vivekananda

Cultural performances by NSS volunteers

Cultural performances by village students