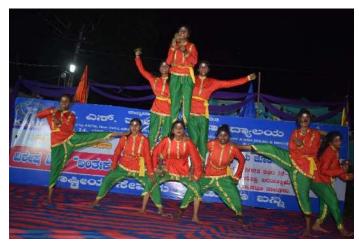

Later cultural program started by 5:00pm and Chief guests were Lakshmi (President), Baghyamma (Vice president), Shantamma, Prema, Jayasheela, Ningamma, Bharati, Sudha, Prema, Narasamma, Shoba and Chikkamma from the Women's Association for milk. The program ended by 8:30pm with a message that "There should be schools and toilets developed in villages that horizontally improves the nation". We had our dinner and the day was winded.

Dance performance by village students

Cultural program by NSS volunteers