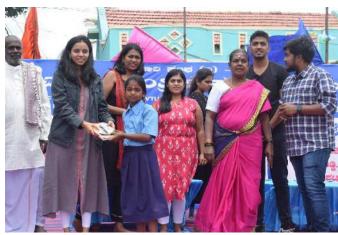

#### DAY 4 - 09/07/2022

All the NSS volunteers assembled at 5:40am near the flag pole. On this day captains and vice captains were not changed and the team responsibilities weren't changed. Chief guests for flag hoisting were Shivanna, Appaji, Sujan (Alumini of KSIT). We all sung NSS song and had the pledge. The theme for flag hoisting was about blood donation as we had blood donation camp on that day. Later we all went to Virupakshipura to distribute pamphlets about health camp that is conducted at Government School the next day. We had our breakfast and later blood camp was conducted. Books were distributed to the students of Government school by the Aluminis of KSIT. D K Suresh, honerable MP of Bangalore Rural arrived as the chief guest for the day and addressed the gathering about NSS and also shared his experience as a NSS volunteer. We had lunch by 3:00pm. Flag dehoisting was done and the guests were Suma and Niveditha who were the aluminis of KSIT. The cultural program started by 7.00pm and guests were Renuka Prasanna from ABCD Dance Academy. The performances were given by ABCD Dance Academy and NSS volunteers. Also village kids participated and enjoyed the program. After the program, the team incharges were changed. We had our dinner and slept around 11:15pm.

### Group photo with School students

Photos of Blood donation Camp

D K Suresh taking part in Plantation

Group photo with D K Suresh

Flag dehoisting

### Distributing books and slates to school students

Cultural program by NSS volunteers

Cultural programs by ABCD dance academy