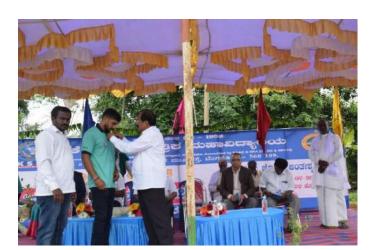

Next day morning we woke up at 4:30am and all the NSS volunteers gathered near Government school field to clean the ground and make the stage arrangements for the inaugural function. The chief guests for the program were R Rajgopal Naidu (President of Kammavari Sangham), P Prabhakar Naidu (Director of Kammavari Sangham), Dr. K V A Balaji (C.E.O of Kammavari Sangham), Dileep Kumar (Principal of KSIT), Mahesh Gowda (Gramapanchayat member of Ammallidoddi), Thimmaiah (Gramapanchayat member of Ammallidoddi), Gunasheela (Gramapanchayat member of Ammallidoddi), Kaleyappa and Dollu Chandru. The chief guests inaugurated the program by watering the plants thus by spreading awareness about the environment. The chief guests addressed the gathering with their inspirational words. Later the NSS Program Officer Mr. Naveen V and camp director Mr. Umesh S addressed the gathering and felicitated the guests. Badge distribution ceremony was

held for the camp captains and vice captains. Also the camp dairies were distributed to all the NSS volunteers and badges to the Government school students. Later we had cultural programs held by the NSS volunteers.

Guests entering the Inaugural function

Audience of the Inaugural function

President of KSGI addressing the gathering

Badge distribution for the Captains of the camp

Cultural performance by NSS volunteers

Group photo of NSS volunteers along with the Guests