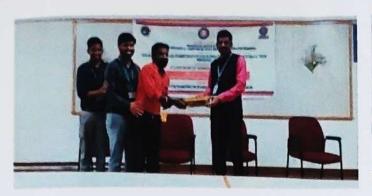

### Validatory function

Prize distribution to volunteers

Group Photo

NSS Programme Billicer K S Institute of Paciniology Kanskapura Main Road

Songalaru - 550 109

PRINCIPAL. KA. INSTITUTE OF TECHNOLOGY, BENGALURU - 560 109