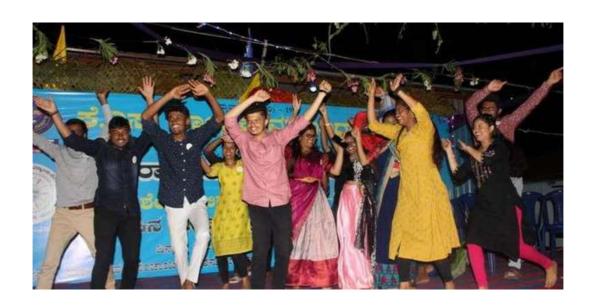

#### DAY 4 - 09/07/2022

All the NSS volunteers assembled at 5:40am near the flag pole. On this day captains and vice captains were not changed and the team responsibilities weren't changed. Chief guests for flag hoisting were Shivanna, Appaji, Sujan (Alumini of KSIT). We all sung NSS song and had the pledge. The theme for flag hoisting was about blood donation as we had blood donation camp on that day. Later we all went to Virupakshipura to distribute pamphlets about health camp that is conducted at Government School the next day. We had our breakfast and later blood camp was conducted. Books were distributed to the students of Government school by the Aluminis of KSIT. D K Suresh, honerable MP of Bangalore Rural arrived as the chief guest for the day and addressed the gathering about NSS and also shared his experience as a NSS volunteer. We had lunch by 3:00pm. Flag dehoisting was done and the guests were Suma and Niveditha who were the aluminis of KSIT. The cultural program started by 7.00pm and guests were Renuka Prasanna from ABCD Dance Academy. The performances were given by ABCD Dance Academy and NSS volunteers. Also village kids participated and enjoyed the program. After the program, the team incharges were changed. We had our dinner and slept around 11:15pm.

### Distributing books and slates to school students

Cultural program by NSS volunteers

Cultural programs by ABCD dance academy