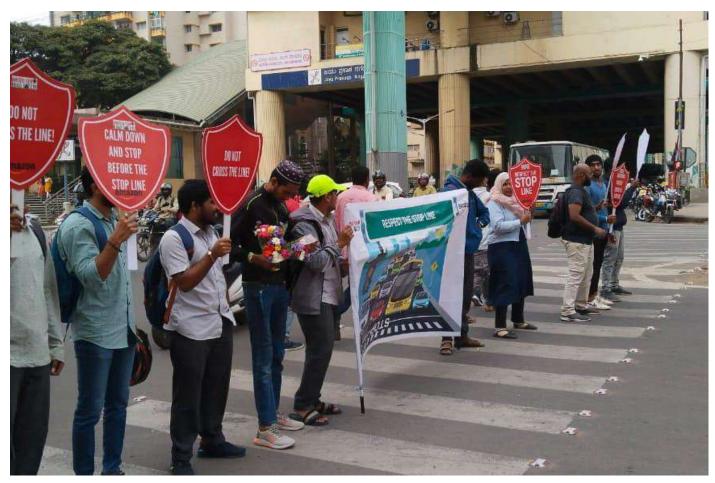

Next day morning we woke up at 4:30am and all the NSS volunteers gathered near Government school field to clean the ground and make the stage arrangements for the inaugural function. The chief guests for the program were R Rajgopal Naidu (President of Kammavari Sangham), P Prabhakar Naidu (Director of Kammavari Sangham), Dr. K V A Balaji (C.E.O of Kammavari Sangham), Dileep Kumar (Principal of KSIT), Mahesh Gowda (Gramapanchayat member of Ammallidoddi), Thimmaiah (Gramapanchayat member of Ammallidoddi), Gunasheela (Gramapanchayat member of Ammallidoddi), Kaleyappa and Dollu Chandru. The chief guests inaugurated the program by watering the plants thus by spreading awareness about the environment. The chief guests addressed the gathering with their inspirational words. Later the NSS Program Officer Mr. Naveen V and camp director Mr. Umesh S addressed the gathering and felicitated the guests. Badge distribution ceremony was

held for the camp captains and vice captains. Also the camp dairies were distributed to all the NSS volunteers and badges to the Government school students. Later we had cultural programs held by the NSS volunteers.