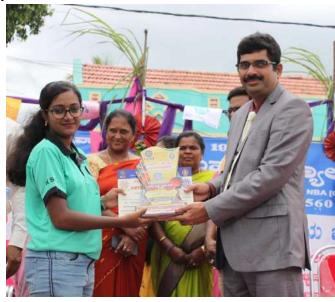

Next day morning we woke up at 4:30am and all the NSS volunteers gathered near Government school field to clean the ground and make the stage arrangements for the inaugural function. The chief guests for the program were R Rajgopal Naidu (President of Kammavari Sangham), P Prabhakar Naidu (Director of Kammavari Sangham), Dr. K V A Balaji (C.E.O of Kammavari Sangham), Dileep Kumar (Principal of KSIT), Mahesh Gowda (Gramapanchayat member of Ammallidoddi), Thimmaiah (Gramapanchayat member of Ammallidoddi), Gunasheela (Gramapanchayat member of Ammallidoddi), Kaleyappa and Dollu Chandru. The chief guests inaugurated the program by watering the plants thus by spreading awareness about the environment. The chief guests addressed the gathering with their inspirational words. Later the NSS Program Officer Mr. Naveen V and camp director Mr. Umesh S addressed the gathering and felicitated the guests. Badge distribution ceremony was

Guests entering the Inaugural function

Audience of the Inaugural function

President of KSGI addressing the gathering

Badge distribution for the Captains of the camp

Cultural performance by NSS volunteers

Group photo of NSS volunteers along with the Guests