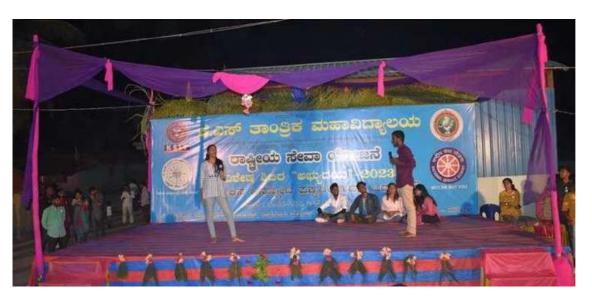

Later cultural program started by 5:00pm and Chief guests were Lakshmi (President), Baghyamma (Vice president), Shantamma, Prema, Jayasheela, Ningamma, Bharati, Sudha, Prema, Narasamma, Shoba and Chikkamma from the Women's Association for milk. The program ended by 8:30pm with a message that "There should be schools and toilets developed in villages that horizontally improves the nation". We had our dinner and the day was winded.