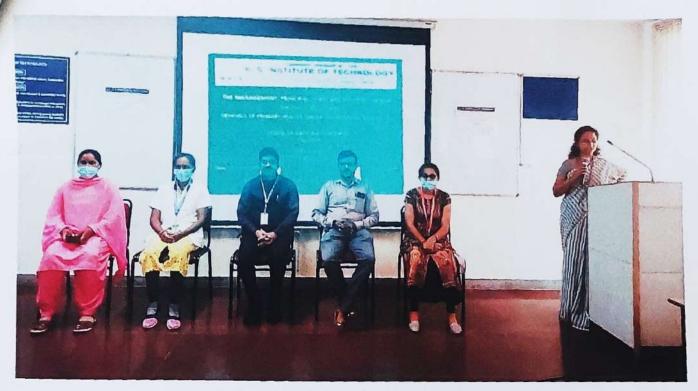

### Validatory function

Prize distribution to volunteers

Group Photo

NSS Programme Billicer K S Institute of Paciniology Kanskapura Main Road

Songalaru - 550 109

PRINCIPAL. KA. INSTITUTE OF TECHNOLOGY, BENGALURU - 560 109