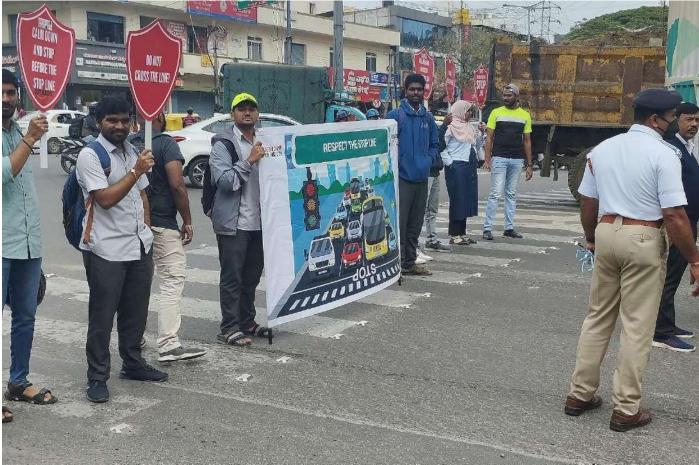

Next day morning we woke up at 4:30am and all the NSS volunteers gathered near Government school field to clean the ground and make the stage arrangements for the inaugural function. The chief guests for the program were R Rajgopal Naidu (President of Kammavari Sangham), P Prabhakar Naidu (Director of Kammavari Sangham), Dr. K V A Balaji (C.E.O of Kammavari Sangham), Dileep Kumar (Principal of KSIT), Mahesh Gowda (Gramapanchayat member of Ammallidoddi), Thimmaiah (Gramapanchayat member of Ammallidoddi), Gunasheela (Gramapanchayat member of Ammallidoddi), Kaleyappa and Dollu Chandru. The chief guests inaugurated the program by watering the plants thus by spreading awareness about the environment. The chief guests addressed the gathering with their inspirational words. Later the NSS Program Officer Mr. Naveen V and camp director Mr. Umesh S addressed the gathering and felicitated the guests. Badge distribution ceremony was

held for the camp captains and vice captains. Also the camp dairies were distributed to all the NSS volunteers and badges to the Government school students. Later we had cultural programs held by the NSS volunteers.