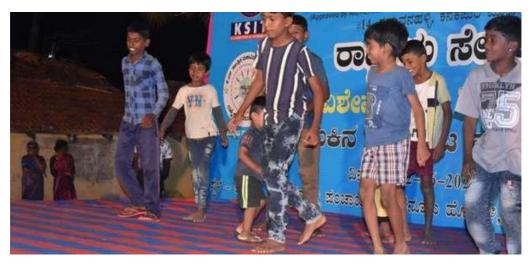

s started. As usual the event started with an invocation song and then carried with other entertaining factors. In between mementos were distributed to the villagers, books and pen were given for village students. Then at the end of the event importance of nature and ways to protect that was conveyed to the people in the form of drama with the ideology of "Hasire Usiru", at the end Stage was cleared by the stage committee. Later we had our dinner where food committee served us. By this our activity for the day was winded up and with plans for the next day we all returned to our respective rooms and we slept around 11:00pm





Planting saplings at Honaganahalli village



Team Kitturu Rani Chenamma



Plantation awareness



Speech by Doonturu Vishwanath



Fashion Walk by NSS volunteers



Stage performance by village children





Comedy skit by team Kitturu rani chenamma



Stage performance by Gurudeep (Camp Captain)

All the NSS volunteers woke up around 5:30am in the morning and assembled near the flag pole at 6:00am. Flag hoisting was done with active participation of our NSS volunteers, Mentors, NSS program officer Naveen V, Camp Directors Umesh S and Shivaprakash K M And Chief guests for the day. Theme for flag hoisting was 'Gho Rakshane' (Protect Cows) and the flag hoisting in charge was for the team Swami Vivekananda as we were in the village named Kemmale, where the people of Kemmale worship the holy cow as their God. Guests for flag hoisting for the day were Ganesh and Chikkakulle Gowda. We all sung NSS song and had the pledge. Flag committee explained us about