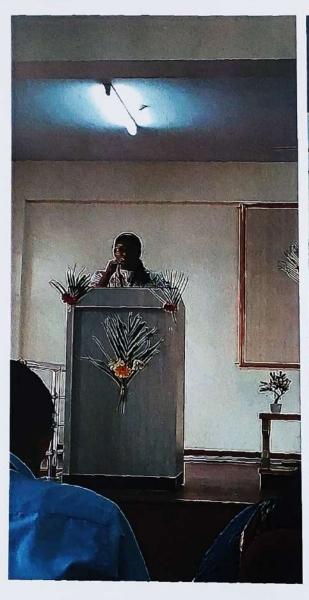

Guests entering the Inaugural function

Audience of the Inaugural function

President of KSGI addressing the gathering

Badge distribution for the Captains of the camp

Cultural performance by NSS volunteers

Group photo of NSS volunteers along with the Guests