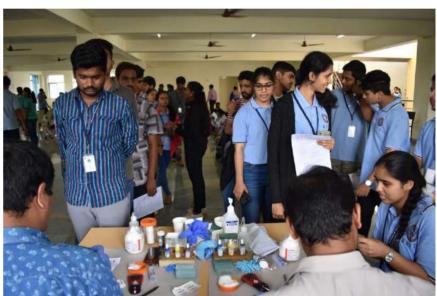

#### DAY 5 - 10/07/2022

All the NSS volunteers woke up around 5:00am and assembled near the flag pole at 5:30am. Flag hoisting was done. Theme for flag hoisting was 'health is wealth' as we had health checkup camp on that day. Guests were Vaishnavi, Naganethra, Mohan Prasanna who were alumini of KSIT. We all sung NSS song and had the pledge. Flag committee reported about previous day and informed about Present day's programs. Captain and vice captain badges were distributed. Team Sangolli Rayanna had the incharge of food with captain as Akash and vicecaptain as Anirudh. Team Kuvempu had the incharge of culturals with captain as Sagar and vice captain as Chethan. Team Kitturu Rani Chennamma had the incharge of flag hoisting and cooking with captain as Dhanush and vice captain as Tharun. Team Vishveshwaraiah had the incharge of stage with captain Rahul and vice captain as Rakshith. Team Vivekananda had the incharge of culturals with Captain as Supreeth and vice captain as Suresh. After that we had a program by the personality development training programmer Shiva Kumar who has won the Gold Medal and have represented India 3 times. Later we had breakfast and we were taken to Virupakshipura Government School. There health check up camp was done for villagers. NSS Cell provided books and pens to the students of Virupaksha Government school. At 5.30pm Flag dehoisting was done. Guest was Sudha (Women's milk Association Member). Later team Incharges were shifted and culturals got started by 7.00p.m. Stage was arranged by stage committee. Cultural committee arranged the program. The chief guest for the cultural program was Kavitha Rao who takes care of 70 aged people by providing them an old age home. Later she addressed the gathering about NSS and the guests were felicitated. After the program we had our dinner at 10.30pm. By this the activities for the day was winded up and we slept around 11.30pm.

Flag hoisting

Personality development program

Interaction with school students and prize distribution

Health check-up for villagers

Group photo with doctors

Flag dehoisting

Cultural performances by NSS volunteers