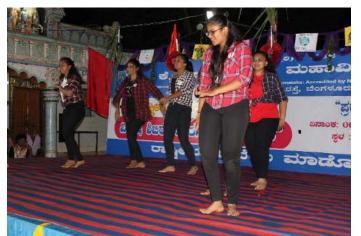

eam arranged the stage and Sangolli Rayanna team arranged the program for culturals. Smt. Jayalakshmamma was invited as the guest. During the program few students of Government School were awarded for their performances in culturals by Mr. Naveen, Smt. Jayalakshmamma and Mr. Umesh. Program came to an end and we had our dinner at 10.15pm. We had fire camp where all of us enjoyed. By this the activities for the day was winded up and we slept around 1:00am.



Preparations for flag hoisting



Volunteers assembled during flag hoisting



### Flag hoisting



Team Swami Vivekananda planting the sampling



Team Sangolli Rayanna planting the sampling



Team Vishveshwaraiah planting the sampling



Team Kitturu Rani Chennamma planting the sampling



Volunteers cleaning near Samudhaya Bhavana









Cultural Performances by NSS Volunteers





Dance performance by village students





Photos of Campfire

#### DAY 7 - 12/07/2022

The day started with the call around 5.30a.m. All the NSS volunteers assembled near the flag pole. All the senior volunteers Shreya, Purushotham, Sanjana, Sirisha, and Dasha were made captains for their respective teams and flag hoisting incharge was given to them. Flag hoisting was done by Ramanna, Mr. Naveen (NSS Program officer), Mr. Umesh (Camp Director) and Mr. Shivaprakash (Physical Education Director of KSIT). All volunteers sung NSS song and had pledge. Later we had a walk and had our breakfast. All the NSS volunteers assembled at 12.00pm for validatory function. Chief guests were Dr. Dileep Kumar V (Principal of KSIT), Thimaiah (Gramapanchaya