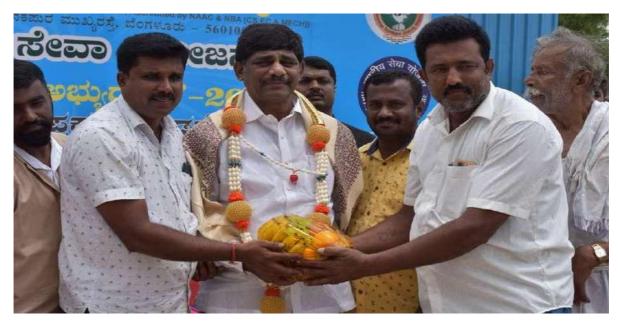

Next day morning we woke up at 4:30am and all the NSS volunteers gathered near Government school field to clean the ground and make the stage arrangements for the inaugural function. The chief guests for the program were R Rajgopal Naidu (President of Kammavari Sangham), P Prabhakar Naidu (Director of Kammavari Sangham), Dr. K V A Balaji (C.E.O of Kammavari Sangham), Dileep Kumar (Principal of KSIT), Mahesh Gowda (Gramapanchayat member of Ammallidoddi), Thimmaiah (Gramapanchayat member of Ammallidoddi), Gunasheela (Gramapanchayat member of Ammallidoddi), Kaleyappa and Dollu Chandru. The chief guests inaugurated the program by watering the plants thus by spreading awareness about the environment. The chief guests addressed the gathering with their inspirational words. Later the NSS Program Officer Mr. Naveen V and camp director Mr. Umesh S addressed the gathering and felicitated the guests. Badge distribution ceremony was