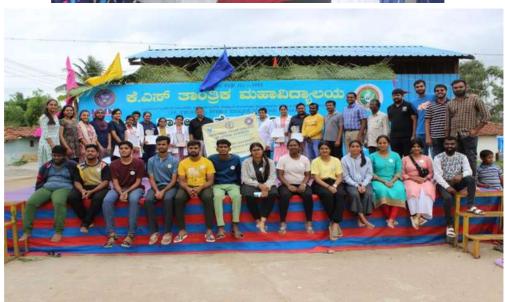

#### DAY 7 - 12/07/2022

The day started with the call around 5.30a.m. All the NSS volunteers assembled near the flag pole. All the senior volunteers Shreya, Purushotham, Sanjana, Sirisha, and Dasha were made captains for their respective teams and flag hoisting incharge was given to them. Flag hoisting was done by Ramanna, Mr. Naveen (NSS Program officer), Mr. Umesh (Camp Director) and Mr. Shivaprakash (Physical Education Director of KSIT). All volunteers sung NSS song and had pledge. Later we had a walk and had our breakfast. All the NSS volunteers assembled at 12.00pm for validatory function. Chief guests were Dr. Dileep Kumar V (Principal of KSIT), Thimaiah (Gramapanchayat member of Ammallidoddi), Vijayalakshmi (Gramapanchayat member of Ammallidoddi), Mr. Umesh S (Camp Director), Mr. Naveen V (NSS Program officer), Mr. Shivaprakash (Physical Education Director of KSIT). Principal of KSIT addressed all the NSS volunteers and spoke few words about the special camp. Later prizes were distributed for the NSS volunteers and teams. The program

### Validatory function

Prize distribution to volunteers

Group Photo

NSS Programme Billicer K S Institute of Paciniology Kanskapura Main Road

Songalaru - 550 109

PRINCIPAL. KA. INSTITUTE OF TECHNOLOGY, BENGALURU - 560 109