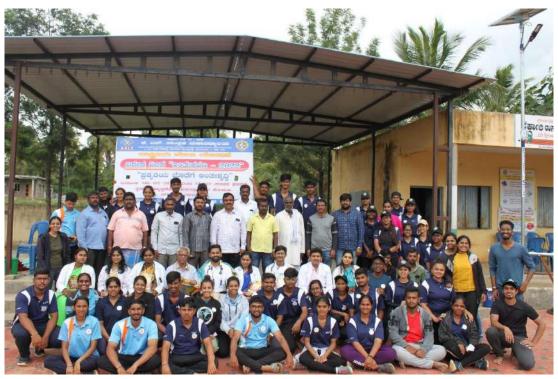

Guests entering the Inaugural function

Audience of the Inaugural function

President of KSGI addressing the gathering

Badge distribution for the Captains of the camp

Cultural performance by NSS volunteers

Group photo of NSS volunteers along with the Guests