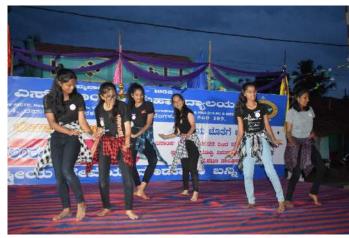

Dance performance by village students

Cultural program by NSS volunteers

Group photo of team Vishveshwaraih

Group photo of team Swami Vivekananda

Cultural performances by NSS volunteers

Cultural performances by village students