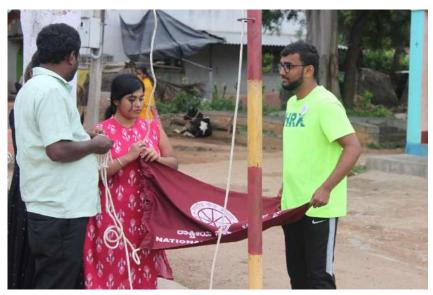

Preparations of flag hoisting

Flag hoisting

Morning walk

Distributing pamphlets of health check-up

### Flag hoisting

Team Swami Vivekananda planting the sampling

Team Sangolli Rayanna planting the sampling

Team Vishveshwaraiah planting the sampling

Team Kitturu Rani Chennamma planting the sampling

Volunteers cleaning near Samudhaya Bhavana