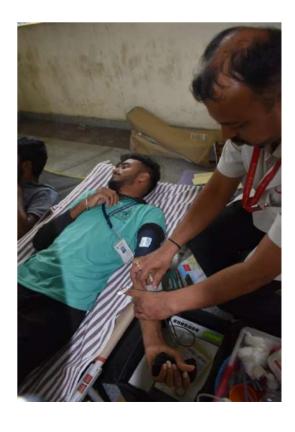

### Group photo with School students

Photos of Blood donation Camp

D K Suresh taking part in Plantation

Group photo with D K Suresh

Flag dehoisting