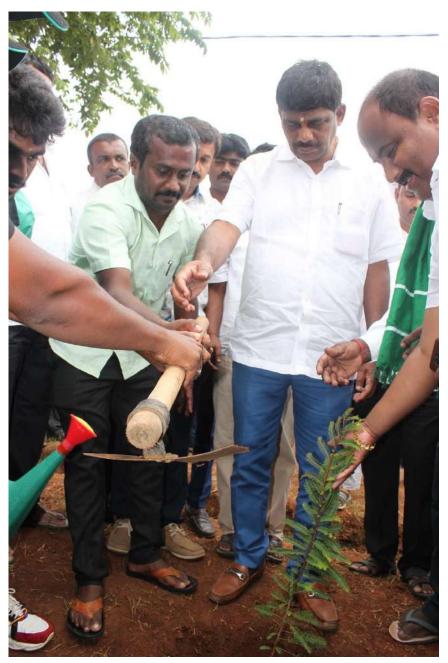

Next day morning we woke up at 4:30am and all the NSS volunteers gathered near Government school field to clean the ground and make the stage arrangements for the inaugural function. The chief guests for the program were R Rajgopal Naidu (President of Kammavari Sangham), P Prabhakar Naidu (Director of Kammavari Sangham), Dr. K V A Balaji (C.E.O of Kammavari Sangham), Dileep Kumar (Principal of KSIT), Mahesh Gowda (Gramapanchayat member of Ammallidoddi), Thimmaiah (Gramapanchayat member of Ammallidoddi), Gunasheela (Gramapanchayat member of Ammallidoddi), Kaleyappa and Dollu Chandru. The chief guests inaugurated the program by watering the plants thus by spreading awareness about the environment. The chief guests addressed the gathering with their inspirational words. Later the NSS Program Officer Mr. Naveen V and camp director Mr. Umesh S addressed the gathering and felicitated the guests. Badge distribution ceremony was