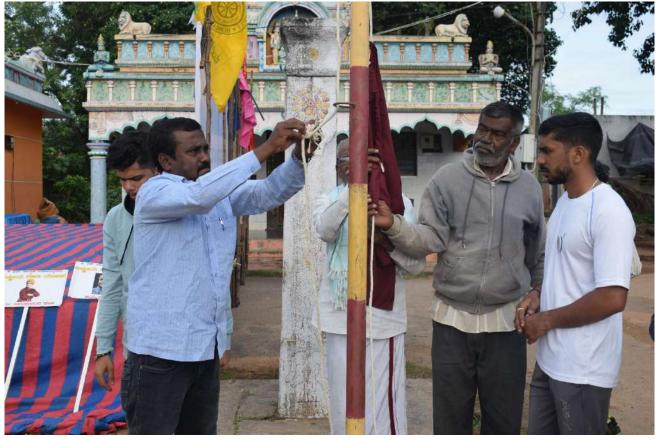

### Flag hoisting

Team Swami Vivekananda planting the sampling

Team Sangolli Rayanna planting the sampling

Team Vishveshwaraiah planting the sampling

Team Kitturu Rani Chennamma planting the sampling

Volunteers cleaning near Samudhaya Bhavana