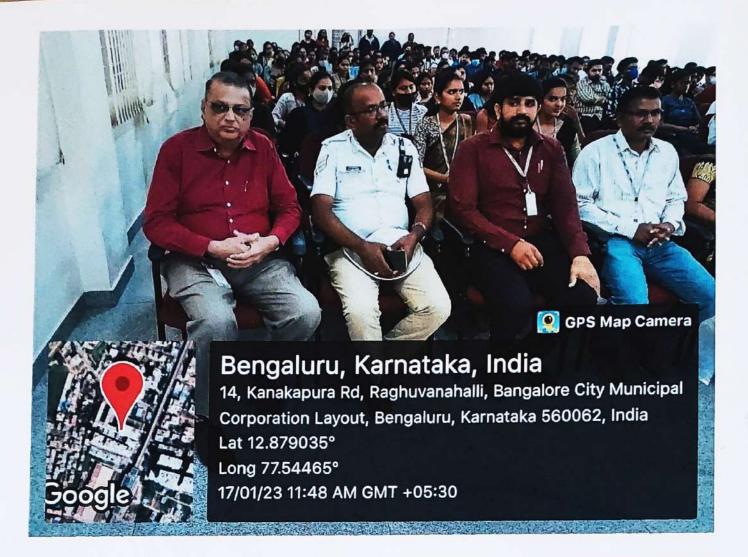

#### DAY 7 - 12/07/2022

The day started with the call around 5.30a.m. All the NSS volunteers assembled near the flag pole. All the senior volunteers Shreya, Purushotham, Sanjana, Sirisha, and Dasha were made captains for their respective teams and flag hoisting incharge was given to them. Flag hoisting was done by Ramanna, Mr. Naveen (NSS Program officer), Mr. Umesh (Camp Director) and Mr. Shivaprakash (Physical Education Director of KSIT). All volunteers sung NSS song and had pledge. Later we had a walk and had our breakfast. All the NSS volunteers assembled at 12.00pm for validatory function. Chief guests were Dr. Dileep Kumar V (Principal of KSIT), Thimaiah (Gramapanchayat member of Ammallidoddi), Vijayalakshmi (Gramapanchayat member of Ammallidoddi), Mr. Umesh S (Camp Director), Mr. Naveen V (NSS Program officer), Mr. Shivaprakash (Physical Education Director of KSIT). Principal of KSIT addressed all the NSS volunteers and spoke few words about the special camp. Later prizes were distributed for the NSS volunteers and teams. The program