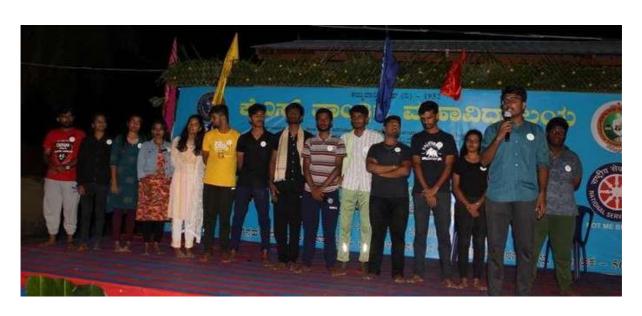

Cultural Performances by NSS Volunteers

Dance performance by village students

Photos of Campfire