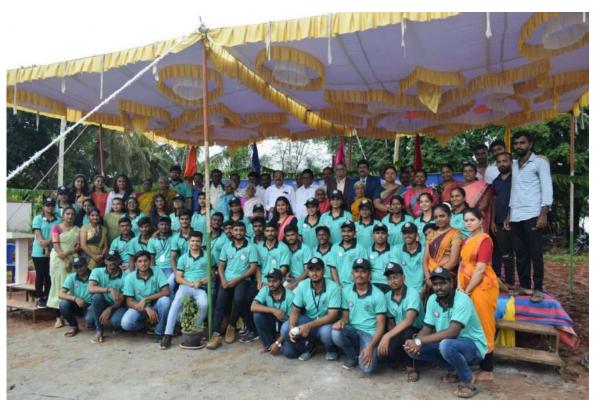

Guests entering the Inaugural function

Audience of the Inaugural function

President of KSGI addressing the gathering

Badge distribution for the Captains of the camp

Cultural performance by NSS volunteers

Group photo of NSS volunteers along with the Guests