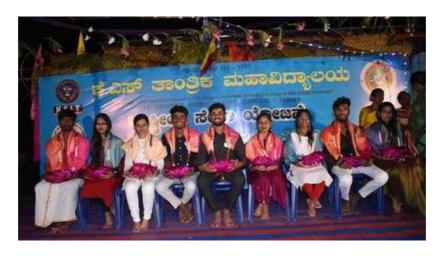

### Validatory function

Prize distribution to volunteers

Group Photo

NSS Programme Billicer K S Institute of Paciniology Kanskapura Main Road

Songalaru - 550 109

PRINCIPAL. KA. INSTITUTE OF TECHNOLOGY, BENGALURU - 560 109