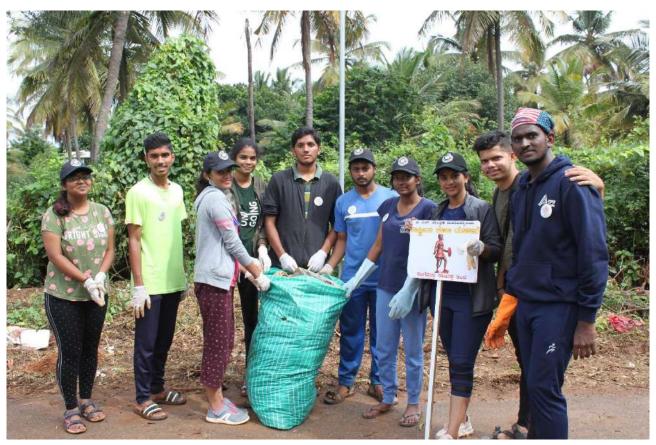

#### DAY 6 - 11/07/2022

All the NSS volunteers assembled and Flag hoisting was done at 6:00am. Guest was Sai Aditya (Alumini of KSIT). We all sung NSS song and had the pledge. Flag committee reported about previous day and present day's programs. The theme for the day was plantation and we planted few samplings on that day. Team Kuvempu was incharge of flag hoisting with captain as Keerthana and vice captain as Prajwal, Team Kitturu Rani Chennamma was incharge of food with captain as Trishala and vice captain as Kushal. Team Vishveshwaraiah was incharge of Shramadhana with captain as Sumana and vice captain as Gurudeep. Team Vivekananda was incharge of stage with captain as Divya and vice captain as Sanjana. Team Sangolli Rayanna was incharge of culturals with captain Sanjay and vice captain as Sindhu. The place for organizing the Camp fire was cleaned and we had our breakfast. Later all of us went to Kannidhoddi to clean the surroundings of Samudhaya Bavana. Later we made students of KSIT to clean the street who visited our camp. Later

teachers and student visitors were served lunch and then all volunteers had lunch. Flag dehoisting was done at 5:30pm. Guests were Puttaswamanna, Thammanna. Cultural program got started by 7:00p.m. Vivekananda team arranged the stage and Sangolli Rayanna team arranged the program for culturals. Smt. Jayalakshmamma was invited as the guest. During the program few students of Government School were awarded for their performances in culturals by Mr. Naveen, Smt. Jayalakshmamma and Mr. Umesh. Program came to an end and we had our dinner at 10.15pm. We had fire camp where all of us enjoyed. By this the activities for the day was winded up and we slept around 1:00am.

### Flag hoisting

Team Swami Vivekananda planting the sampling

Team Sangolli Rayanna planting the sampling

Team Vishveshwaraiah planting the sampling

Team Kitturu Rani Chennamma planting the sampling

Volunteers cleaning near Samudhaya Bhavana