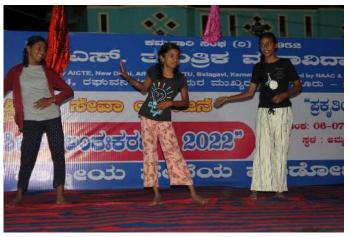

started. Chief guests were Shivanna and Thimmaiah(Gram Panchayat Members). Cultural committee arranged the program and some of the villagers were awarded with momentos. At the end of the program people were informed about next day's dental camp and they were asked to visit Government School where the camp will be held. Food Committee served the dinner. By this our activities for the day was winded and we slept around 11.00p.m.



Volunteers taking pledge during flag hoisting



Morning walk









Volunteers cleaning the village streets and drains



Group photo of team Sangolli Rayanna



Group photo of team Kitturu Rani Chennamma



Group photo of team Kuvempu



Group photo of team Vishveshwaraih



Group photo of team Swami Vivekananda





Cultural performances by NSS volunteers





Cultural performances by village students

#### DAY 3 - 08/07/2022

The day started with a call around 5.00am and all the NSS volunteers gathered near the flag pole around 6:00am. The chief guests for flag hoisting were Lakshmamma (Dairy maid), Gunasheela (Gram Panchayat Member). Later flag committee informed all the volunteers about the day's schedule. Team Kittur Rani Chennamma had incharge of cultural with captain as Dasha and vice captain Preksha. Team Sangolli Rayanna had the incharge of stage with captain as Sanjana and vice captain as Spoorthy. Team Vivekananda had the incharge of Flag hoisting with captain Sirisha and vice captain Shruthi. Team Vishvehwaraiah had the incharge of food with captain Shreya and vice captain as Bhavana, Team Kuvempu had the incharge of Shramadhana wit