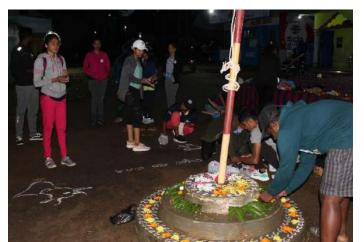

Making arrangements for flag hoisting

Volunteers assembled for flag hoisting

Flag hoisting by the Chief Guests

NSS students going for trekking

Group photo during trekking

Preparing for Shramadhana

Volunteers cleaning the streets

### Flag hoisting

Team Swami Vivekananda planting the sampling

Team Sangolli Rayanna planting the sampling

Team Vishveshwaraiah planting the sampling

Team Kitturu Rani Chennamma planting the sampling

Volunteers cleaning near Samudhaya Bhavana