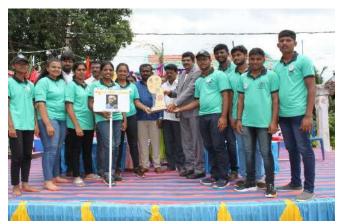

Guests entering the Inaugural function

Audience of the Inaugural function

President of KSGI addressing the gathering

Badge distribution for the Captains of the camp

Cultural performance by NSS volunteers

Group photo of NSS volunteers along with the Guests