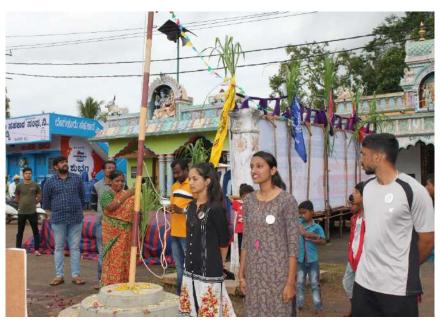

#### DAY 6 - 11/07/2022

All the NSS volunteers assembled and Flag hoisting was done at 6:00am. Guest was Sai Aditya (Alumini of KSIT). We all sung NSS song and had the pledge. Flag committee reported about previous day and present day's programs. The theme for the day was plantation and we planted few samplings on that day. Team Kuvempu was incharge of flag hoisting with captain as Keerthana and vice captain as Prajwal, Team Kitturu Rani Chennamma was incharge of food with captain as Trishala and vice captain as Kushal. Team Vishveshwaraiah was incharge of Shramadhana with captain as Sumana and vice captain as Gurudeep. Team Vivekananda was incharge of stage with captain as Divya and vice captain as Sanjana. Team Sangolli Rayanna was incharge of culturals with captain Sanjay and vice captain as Sindhu. The place for organizing the Camp fire was cleaned and we had our breakfast. Later all of us went to Kannidhoddi to clean the surroundings of Samudhaya Bavana. Later we made students of KSIT to clean the street who visited our camp. Later

### Flag hoisting

Team Swami Vivekananda planting the sampling

Team Sangolli Rayanna planting the sampling

Team Vishveshwaraiah planting the sampling

Team Kitturu Rani Chennamma planting the sampling

Volunteers cleaning near Samudhaya Bhavana