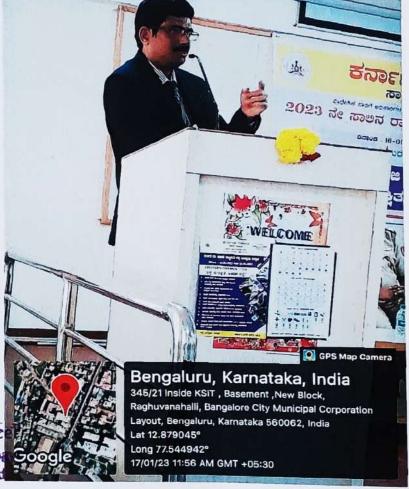

#### DAY 7 - 12/07/2022

The day started with the call around 5.30a.m. All the NSS volunteers assembled near the flag pole. All the senior volunteers Shreya, Purushotham, Sanjana, Sirisha, and Dasha were made captains for their respective teams and flag hoisting incharge was given to them. Flag hoisting was done by Ramanna, Mr. Naveen (NSS Program officer), Mr. Umesh (Camp Director) and Mr. Shivaprakash (Physical Education Director of KSIT). All volunteers sung NSS song and had pledge. Later we had a walk and had our breakfast. All the NSS volunteers assembled at 12.00pm for validatory function. Chief guests were Dr. Dileep Kumar V (Principal of KSIT), Thimaiah (Gramapanchayat member of Ammallidoddi), Vijayalakshmi (Gramapanchayat member of Ammallidoddi), Mr. Umesh S (Camp Director), Mr. Naveen V (NSS Program officer), Mr. Shivaprakash (Physical Education Director of KSIT). Principal of KSIT addressed all the NSS volunteers and spoke few words about the special camp. Later prizes were distributed for the NSS volunteers and teams. The program