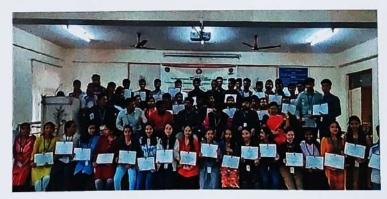

#### DAY 7 - 12/07/2022

The day started with the call around 5.30a.m. All the NSS volunteers assembled near the flag pole. All the senior volunteers Shreya, Purushotham, Sanjana, Sirisha, and Dasha were made captains for their respective teams and flag hoisting incharge was given to them. Flag hoisting was done by Ramanna, Mr. Naveen (NSS Program officer), Mr. Umesh (Camp Director) and Mr. Shivaprakash (Physical Education Director of KSIT). All volunteers sung NSS song and had pledge. Later we had a walk and had our breakfast. All the NSS volunteers assembled at 12.00pm for validatory function. Chief guests were Dr. Dileep Kumar V (Principal of KSIT), Thimaiah (Gramapanchayat member of Ammallidoddi), Vijayalakshmi (Gramapanchayat member of Ammallidoddi), Mr. Umesh S (Camp Director), Mr. Naveen V (NSS Program officer), Mr. Shivaprakash (Physical Education Director of KSIT). Principal of KSIT addressed all the NSS volunteers and spoke few words about the special camp. Later prizes were distributed for the NSS volunteers and teams. The program

### Validatory function

Prize distribution to volunteers

Group Photo

NSS Programme Billicer K S Institute of Paciniology Kanskapura Main Road

Songalaru - 550 109

PRINCIPAL. KA. INSTITUTE OF TECHNOLOGY, BENGALURU - 560 109