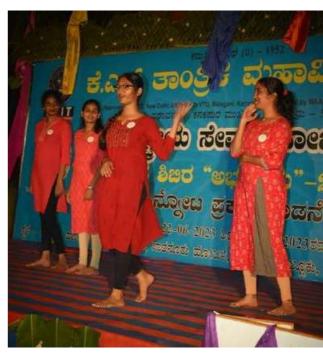

### Distributing books and slates to school students

Cultural program by NSS volunteers

Cultural programs by ABCD dance academy

Kavitha Rao addressing the gathering

Dance performances by Pushkara performing arts