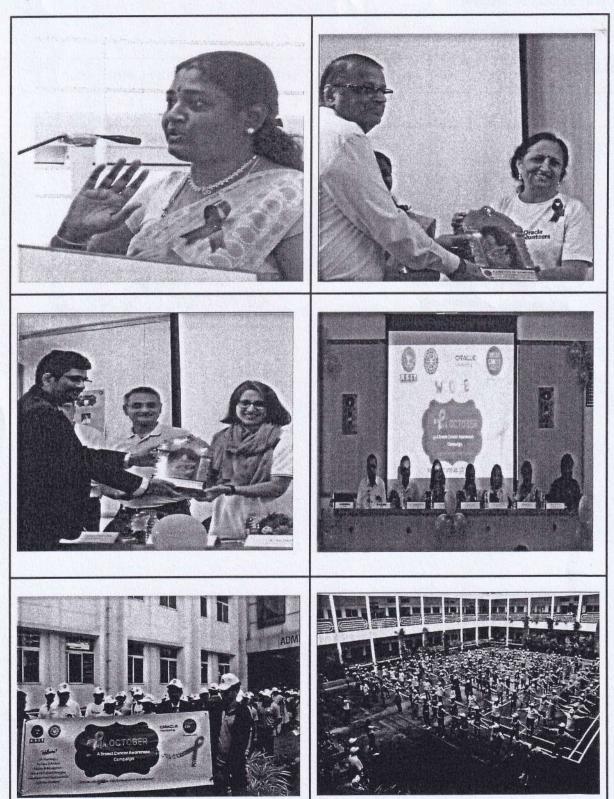

Guests entering the Inaugural function

Audience of the Inaugural function

President of KSGI addressing the gathering

Badge distribution for the Captains of the camp

Cultural performance by NSS volunteers

Group photo of NSS volunteers along with the Guests