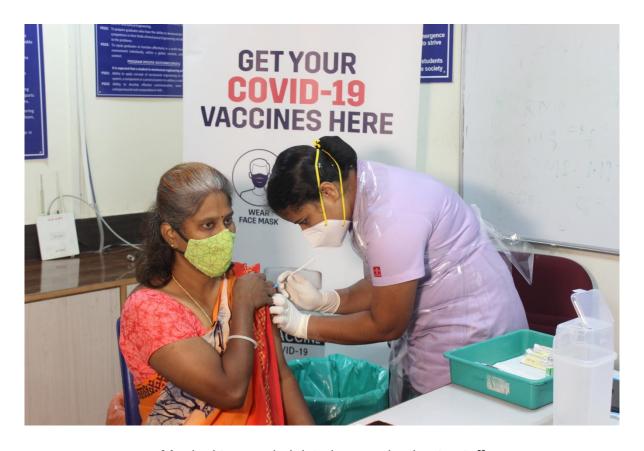

pitals.

Covid Vaccination cell has been constantly conducting events to create awareness among student and faculty community at KSIT. One more important step towards eliminating COVID was to get the vaccination done at college campus to all staff and students. The UGC and VTU, Belgavi have instructed institutions to conduct vaccination drive at the college campus. Hence free vaccination drive was conducted on 6/7/21 in association with Manipal hospitals and Mobile Premier league under the COVID cell and NSS cell.

#### **OBJECTIVES:**

- To eliminate the corona virus.
- To provide safety precaution to students and faculty.
- To create a healthy environment at the institution level.



NSS volunteers along with MPL team



Manipal Hospital team administering vaccination to NSS volunteers



Manipal team administering vaccination to staff





Students sharing their experiences after vaccination

# **Conclusion**

Citizens above the age of 12 can book appointments through the COWIN platform or can do a Walk-In registration on site. All Counter at K.S.I.T have registration desks, vaccine booths and observation rooms. Vaccine certificates can be downloaded digitally through the COWIN platform, or citizens can ask for a hard copy from vaccination centres. Students, Staff And Parents vaccinated in large number.

- Total number of vaccination receipients:384
- Total students vaccinated: 295
- Total staff vaccinated:50
- Neighbourhood:39

#### K.S. INSTITUTE OF TECHNOLOGY, BENGALURU - 109 DEPARTMENT OF MECHANICAL ENGINEERING

#### Event Name: Contribution to Any National Level Ini