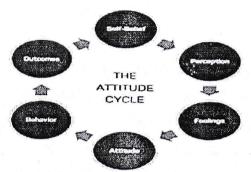

#### Attitude

- Attitude is the behavior to show your feelings
- Feelings and behavior in a particular manner in any situation

The session ended at 12.30 pm. Everybody learnt new ways to manage Healthy Life Style.