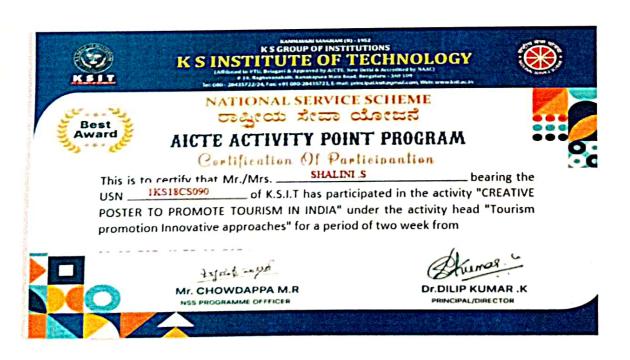

he Haridravati on the right below Pattaguppe and the Yenne Hole on the left above Barangi. Then, it bends to the west, precipitates itself down the Jog Falls (aka Gersoppa Falls), and passes the village of Gersoppa (properly Geru-Sappe), which is some 30 kilometres (19 mi) away, discharging into the Arabian Sea at Honnavar in Uttara Kannada.

## 4. CONCLUSION

Tourism is the important part of a country's economy as more tourism for a country means more investment by people in some country. Bounded by the Himalayan ranges in the north and surrounded on three sides by water Arabian sea bay of Bengal and Indian ocean india offers a wide array of places to see and things to do. It benefits the tourist in the sense that it gives them more insight about India.

## 5. POSTER



## 6.CERTIFICATE





## K.S. INSTITUTE OF TECHNOLOGY

## #14,Raghuvanahalli,KanakapuraRoad,Bengaluru-560109 DEPARTMENT OF COMPUTER SCIENCE AND ENGINEERING

## Attendance Report

| Sl.No | USN        | Student Name                   | Signature                                      |
|-------|------------|--------------------------------|------------------------------------------------|
| 1.    | 1KS18CS001 | ADARSH K                       | Ademil la                                      |
| 2.    | 1KS18CS002 | AMARAVATHI M                   | Amarava thi M                                  |
| 3.    | 1KS18CS003 | ANIKETH.H                      | Shi kettu H                                    |
| 4.    | 1KS18CS005 | ANUSHRUTI SINGH                | Snudwitti Ben                                  |
| 5.    |