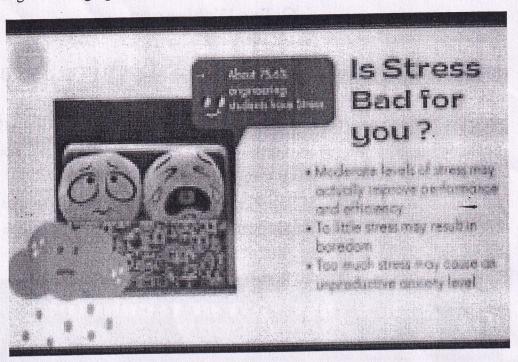

by

## Mrs. Shanmuga Priya V S.

Nutritionist (Health and Nutrition), Counseling Trainer

Date: Wednesday, 14<sup>th</sup> July, 2021 Time: 2.00 PM -3.30 PM

Online Platform : Zoom

Mrs. V Sangeetha Event Organizer Dept. of ECE K.S.I.T, Bangalore

Dr. Chanda V Reddy ASH committee Coordinator Professor & HOD, Dept. of TCE K.S.I.T, Bangalore

Registration Link: https://docs.google.com/forms/d/14y5pchy-dcPJF2Qqxx3MXWavVjzVNCEyTiHpb0Tb\_du/edit?usp=sharing

Mrs. ShanmughaPriya V Sworks as a Consultant Nutrition. She conducted number of workshops for children, teachers and parents.

Mrs. ShanmughaPriya V Spresented brief introduction on Stress Management during Covid -19. Speaker mentioned, now days students are getting the stress during Covid 19 regarding the managing the studies and health.





In webinar speaker provided brief introduction on Stress Management, various risk factors of that increases **stress** and challenges in handing the stress to manage the health and studies.



The speaker gave tips about reduction and management of stress and how to improve one's health during the pandemic. It was an interactive session. Everyone discussed their methods of reducing stress.



The session ended at 3.30. Everybody learnt new ways to manage stress and overcome that. The webinar ended on a happy note. Speaker mentioned that food items like sprouts, dry fruits, green vegetables and fruits are good for girls to face the problems related to stress.

#### Program outcome

Students acquired knowledge of negative impact ofstress.

## POs Mapping with rank

| Talk          | PO1