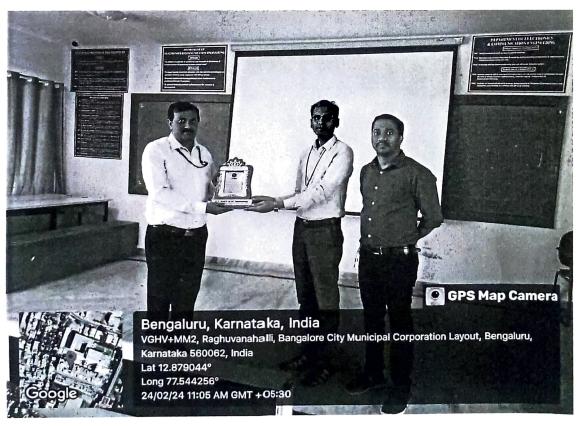

# Report On Seminar "Synthesis of Fundamental Creativity" Organised by KSIT-IETE STUDENT CHAPTER

Event Name: Seminar on "Synthesis of Fundamental Creativity"

Date of Conduction: 24/02/2024

Venue: ECE Seminar Hall

**Time:** 10:00 AM to 12 PM

**Duration:** 2hr

Associating Organization: Electronic City Industry association-ELCIA

#### **Expert Details:**

Mr. GURUPRASAD B R a seasoned learning & development professional with 20+ years of experience. He successfully trained more than 3000 employees. Provided on-the-job training for more than 6000 employees on production skills across various industry sectors. Proven expertise in designing intensive induction training program for new joiners. Designed, developed and delivered more than 20 training modules on various technical and soft skills topics. Currently as a freelance trainer provides training for working professionals and students.