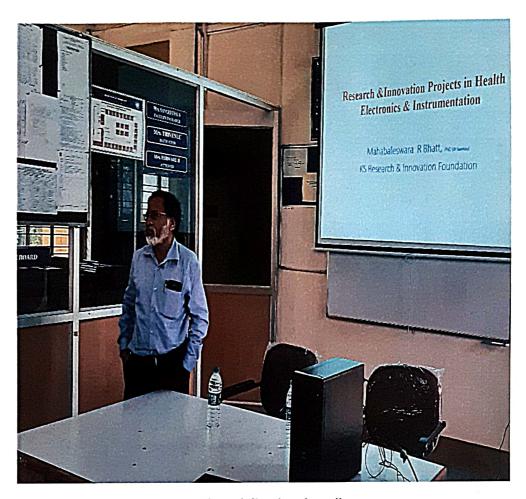

**Description of the Event:** 

This talk is organized with an objective to provide insights as how to start writing research paper. The Guest lecture was held on 22<sup>nd</sup> July 2023 at 3.00pm in DSP Lab, Old Building, KSIT. *Dr. Surekha Borra, Professor, Dept. of ECE & Chief Research Coordinator, KSIT, Bangalore,* started the event by welcoming the Guest Speaker Dr. Mahabhaleshwara Bhat, Dignitaries and faculty Participants and briefed the importance of organizing the Guest Talk on "Innovation and Design Thinking". Dr. PN Sudha, HoD, ECE Department welcomed the Guest speaker with a flower Bouquet. Dr. Dinesh Kumar, professor, Dept. of ECE introduced the speaker to the gathering. Later, Dr. Mahabhaleshwara Bhat in his session discussed the following topics in his lecture:

Research & Innovation Projects in Health Electronics & Instrumentation

Integrated Microscopic Computational 3D Imaging for Biomedical studies

Design and Fabrication of Optical Arrangements

Smartphone and Add-on Optical Add-on for Hyper/Multi Spectral Imaging System