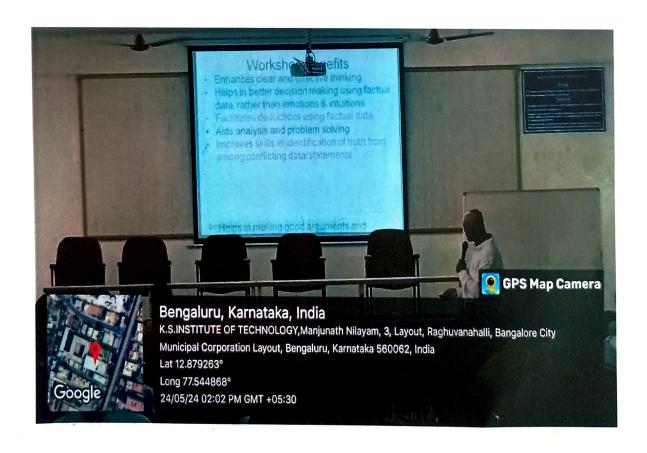

### Workshop outcomes:

- 1. Understanding of ambiguities in statements
- 2. Understanding and use of elements of propositional logic
- 3. Practice in the use of logical deduction techniques