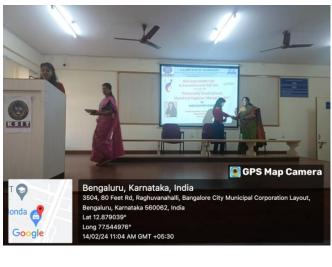

Description of the Event: An awareness talk on "Personality Development, Menstrual Hygiene,

Mental Health" was conducted on 17th 2023 by Anti Sexual Harassment committee at K S Institute of

Technology, Bangalore in association with IEEE-WIE. Ms. Shrilakshmi Hegde, Image Consultant &

event welcomed the resource person Ms. Shrilakshmi Hegde. Mrs. Sangeetha V, Assistant Professor,

Department of Electronics and Communication Engineering given welcome address before the attendees.

The session was delivered by our Council Member speaker Ms. Shrilakshmi Hegde,. The focus of the talk