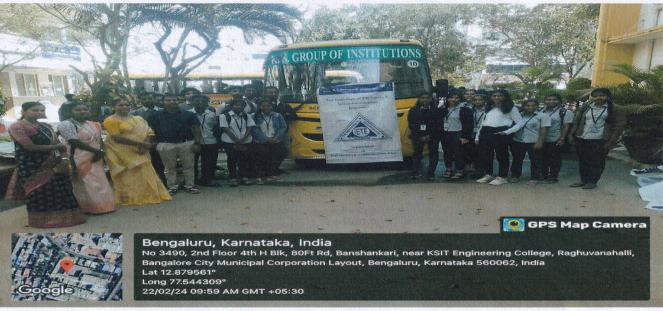

# A REPORT ON ONE DAY INDUSTRIAL VISIT

Place of Visit: ELSIA, Electronic city, Bangalore

Date of Visit: 3th January 2024

Faculty Visited: Dr.Devika B, Mrs.Bharghavi Ananth, Mr.Satish Kumar B, Mr.Naveen kumar S

Students: 3th Semester A & B (Total 112 students)

Department Electronics and communication under IETE student's forum, IEEE, ISTE and IEI in association with IIIC( industry institute interaction cell) ,KSIT organized one day industrial visit for 3<sup>th</sup> Semester ECE students along with faculty members to "ELSIA-Electronic city industry association" on 05/01/2024.

We would like to thank our KSGI Management, Principal and HOD of ECE Dept for their immense support for arranging this industrial visit to students. Special thanks to Mr. Rajesh, IIIC (Industry institute interaction cell) coordinator for constant support to arrange this visit. Finally we thank and transport Dept. for arranging bus facility for the industrial visit.