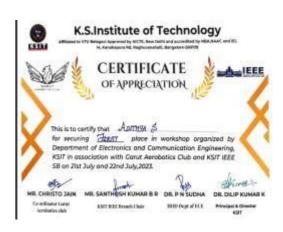

5. Felicitation: The projects of all the participants were evaluated by the judges, who then announced the winners- Adithya S and Archana S K of ECE 2<sup>nd</sup> semester. Both the winners were rewarded with certification and gift from our Principal & Director DR. Dilip Kumar K and HOD of Dept of Electronics and