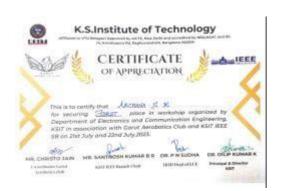

5. Felicitation: The projects of all the participants were evaluated by the judges, who then announced the winners- Adithya S and Archana S K of ECE 2<sup>nd</sup> semester. Both the winners were rewarded with certification and gift from our Principal & Director DR. Dilip Kumar K and HOD of Dept of Electronics and