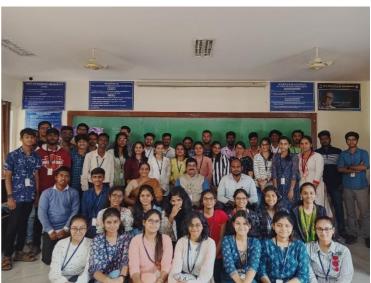

#### **WORKSHOP ON HACKING HARDWARE: ARDUINO IDE**

A workshop was conduction by department of Electronics and Communication Engineering in association with Garut Aerobotics club and SB IEEE KSIT organized a workshop on Hacking Hardware: Arduino IDE on 21<sup>st</sup> and 22<sup>nd</sup> of July 2023. The workshop was conducted in K S Institute of Technology. We a team of 8 Members took this initiative to engage 1<sup>st</sup> year students of KSIT. Approximately 40 Students attended the workshop which was followed by the introduction of our team and E&CE department.