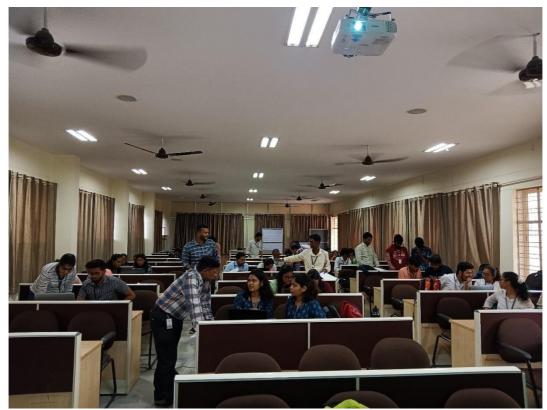

#### **WORKSHOP ON HACKING HARDWARE: ARDUINO IDE**

A workshop was conduction by department of Electronics and Communication Engineering in association with Garut Aerobotics club and SB IEEE KSIT organized a workshop on Hacking Hardware: Arduino IDE on 21<sup>st</sup> and 22<sup>nd</sup> of July 2023. The workshop was conducted in K S Institute of Technology. We a team of 8 Members took this initiative to engage 1<sup>st</sup> year students of KSIT. Approximately 40 Students attended the workshop which was followed by the introduction of our team and E&CE department.

#### There were 5 different sessions in the workshop

- Basics to Electronics
- Introduction to Arduino IDE C-programming
- · Interfacing input and output components
- · Mini Project making
- Felicitation
- 1. Basics of Electronics: It was handled by Gurushankara M. A presentation was prepared on the following topics Introduction to electronics, definitions of series connection, parallel connection, current, voltage, loops, circuits and their examples.