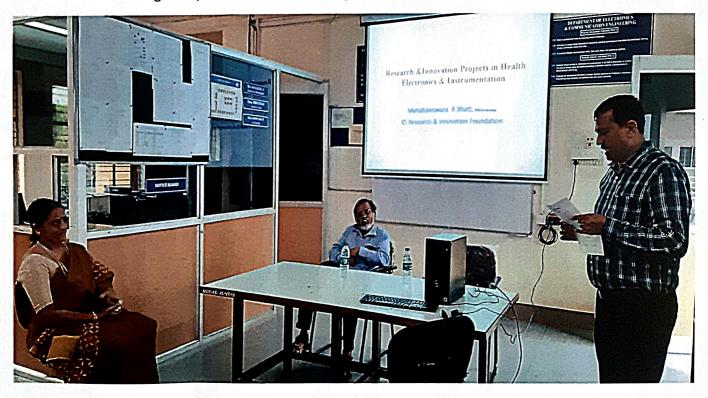

**Description of the Event:** 

This talk is organized with an objective to provide insights as how to start writing research paper. The Guest lecture was held on 22<sup>nd</sup> July 2023 at 3.00pm in DSP Lab, Old Building, KSIT. *Dr. Surekha Borra, Professor, Dept. of ECE & Chief Research Coordinator, KSIT, Bangalore,* started the event by welcoming the Guest Speaker Dr. Mahabhaleshwara Bhat, Dignitaries and faculty Participants and briefed the importance of organizing the Guest Talk on "Innovation and Design Thinking". Dr. PN Sudha, HoD, ECE Department welcomed the Guest speaker with a flower Bouquet. Dr. Dinesh Kumar, professor, Dept. of ECE introduced the speaker to the gathering. Later, Dr. Mahabhaleshwara Bhat in his session discussed the following topics in his lecture:

Research & Innovation Projects in Health Electronics & Instrumentation

Integrated Microscopic Computational 3D Imaging for Biomedical studies

Design and Fabrication of Optical Arrangements

Smartphone and Add-on Optical Add-on for Hyper/Multi Spectral Imaging System