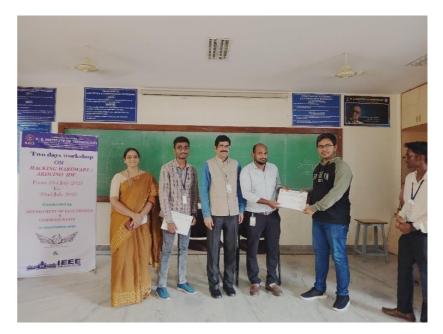

#### **WORKSHOP ON HACKING HARDWARE: ARDUINO IDE**

A workshop was conduction by department of Electronics and Communication Engineering in association with Garut Aerobotics club and SB IEEE KSIT organized a workshop on Hacking Hardware: Arduino IDE on 21<sup>st</sup> and 22<sup>nd</sup> of July 2023. The workshop was conducted in K S Institute of Technology. We a team of 8 Members took this initiative to engage 1<sup>st</sup> year students of KSIT. Approximately 40 Students attended the workshop which was followed by the introduction of our team and E&CE department.

4. Mini Projects making: This session consisted of the overall knowledge taught to the participants from the advisors. Participants were asked to apply these skills

which was taught and come up with their own ideas and present it in form of mini project which was later evaluated by the faculties from the department of E&CE. The best two working models were awarded by our Principal Dr. Dilip Kumar K and HOD of E&CE department Dr. P N Sudha.

5. Felicitation: The projects of all the participants were evaluated by the judges, who then announced the winners- Adithya S and Archana S K of ECE 2<sup>nd</sup> semester. Both the winners were rewarded with certification and gift from our Principal & Director DR. Dilip Kumar K and HOD of Dept of Electronics and