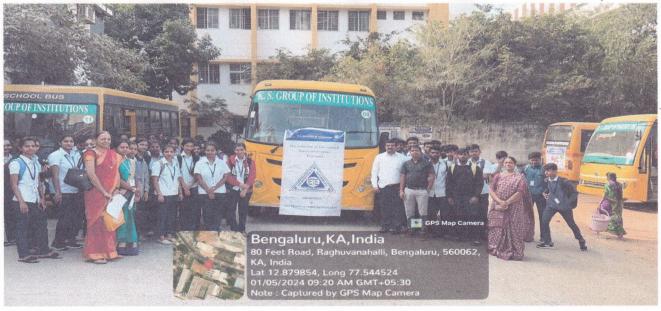

# A REPORT ON ONE DAY INDUSTRIAL VISIT

Place of Visit: ELSIA, Electronic city, Bangalore

Date of Visit: 3th January 2024

Faculty Visited: Dr.Devika B, Mrs.Bharghavi Ananth, Mr.Satish Kumar B, Mr.Naveen kumar S

Students: 3th Semester A & B (Total 112 students)

Department Electronics and communication under IETE student's forum, IEEE, ISTE and IEI in association with IIIC( industry institute interaction cell) ,KSIT organized one day industrial visit for 3<sup>th</sup> Semester ECE students along with faculty members to "ELSIA-Electronic city industry association" on 05/01/2024.

We would like to thank our KSGI Management, Principal and HOD of ECE Dept for their immense support for arranging this industrial visit to students. Special thanks to Mr. Rajesh, IIIC (Industry institute interaction cell) coordinator for constant support to arrange this visit. Finally we thank and transport Dept. for arranging bus facility for the industrial visit.