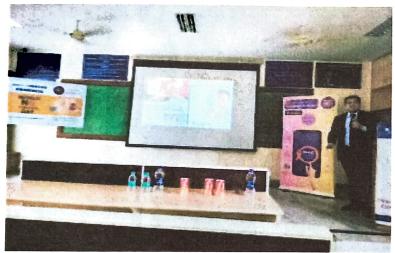

On the morning of June 7<sup>th</sup>, **Dr. KARTHIK N.RAO** delivered a compelling lecture at KSIT ECE SEMINAR HALL focusing on the critical theme of "Anti-Tobacco." The event was organized with the objective of raising awareness among students about the detrimental effects of tobacco use and advocating for a tobacco-free environment.

The lecture began with an introduction by SHANKARA CANCER HOSPITALS, highlighting the significance of addressing tobacco consumption among youth and its profound impact on public health.

The doctor commenced by presenting alarming statistics related to tobacco addiction and its associated health risks, emphasizing the escalating prevalence of tobacco-related diseases and premature deaths globally. Through vivid illustrations and real-life examples. **Dr** .**KARTHIK N**. **RAO** underscored the physical, psychological, and socio-economic consequences of tobacco use.