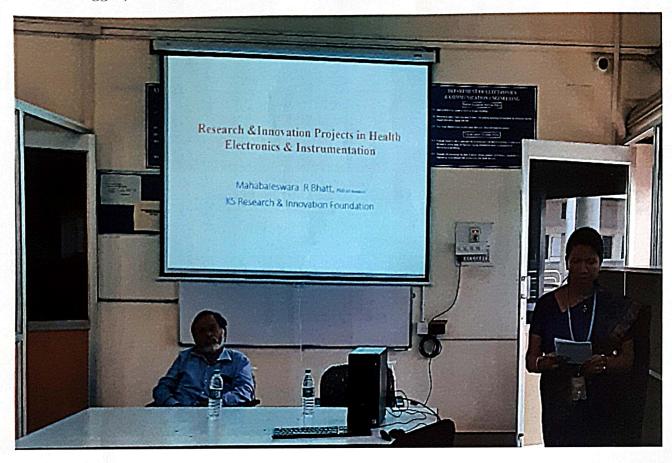

**Description of the Event:** 

This talk is organized with an objective to provide insights as how to start writing research paper. The Guest lecture was held on 22<sup>nd</sup> July 2023 at 3.00pm in DSP Lab, Old Building, KSIT. *Dr. Surekha Borra, Professor, Dept. of ECE & Chief Research Coordinator, KSIT, Bangalore,* started the event by welcoming the Guest Speaker Dr. Mahabhaleshwara Bhat, Dignitaries and faculty Participants and briefed the importance of organizing the Guest Talk on "Innovation and Design Thinking". Dr. PN Sudha, HoD, ECE Department welcomed the Guest speaker with a flower Bouquet. Dr. Dinesh Kumar, professor, Dept. of ECE introduced the speaker to the gathering. Later, Dr. Mahabhaleshwara Bhat in his session discussed the following topics in his lecture:

Research & Innovation Projects in Health Electronics & Instrumentation

Integrated Microscopic Computational 3D Imaging for Biomedical studies

Design and Fabrication of Optical Arrangements

Smartphone and Add-on Optical Add-on for Hyper/Multi Spectral Imaging System

#### Photos (Geo Tagged):

Ms Sangeetha, Assistant Professor, Dept. of ECE, KSIT Welcoming the Gathering

Dr.Dinesh Kumar DS, Associate Professor, Dept. of ECE introducing the Guest Speaker

Dr. Bhatt delivering the talk.