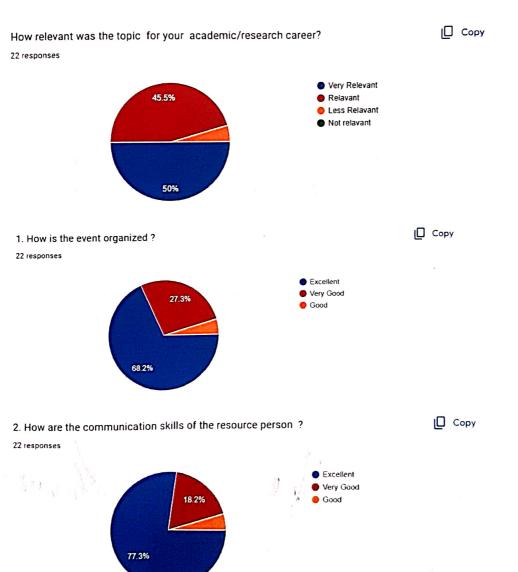

Computational ECG using Deep Learning

The complete session was very informative which helped everyone imbibe the knowledge about **Research &Innovation** and the challenges associated. Finally, feedback was collected from all the participants via google form. A total of 22 attended the lecture. The event ended at 4.00 PM., and everyone left with positive feedback.

To create and exchange ideas.

Participant details -

No. of Participants:18

Students (internal/external): 4

Faculty: 22