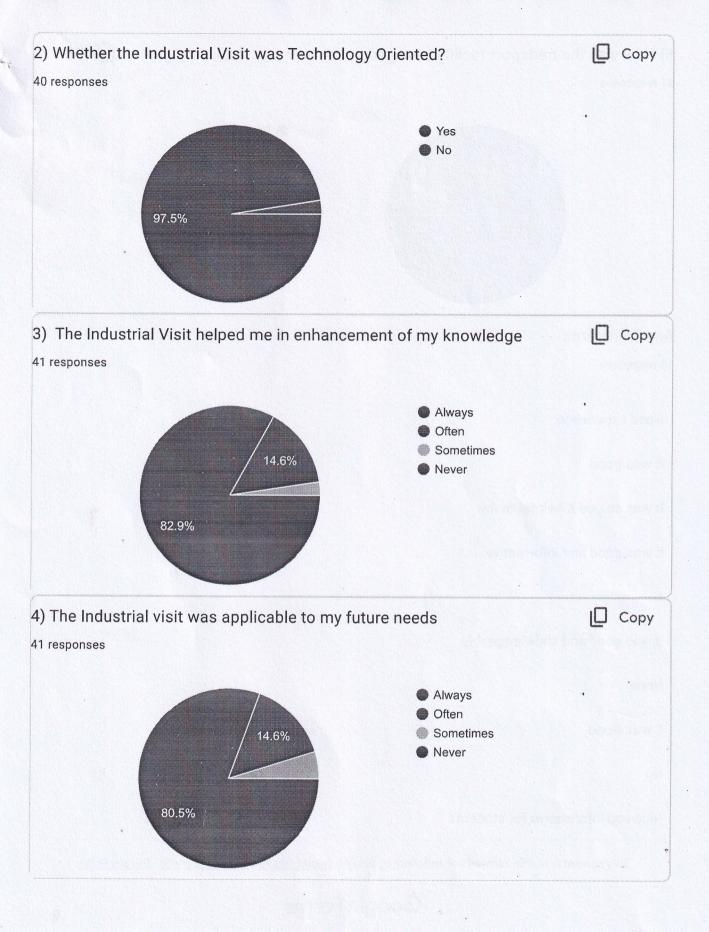

# **Outcomes of the visit:**

- Learning about new inventions in the field of PCB design, development, assembly & integration of communication
- Gaining the knowledge about Electronic prototyping, Testing and Design
- From this visit the students learn more about hardware components, PCB manufacturing and assembly