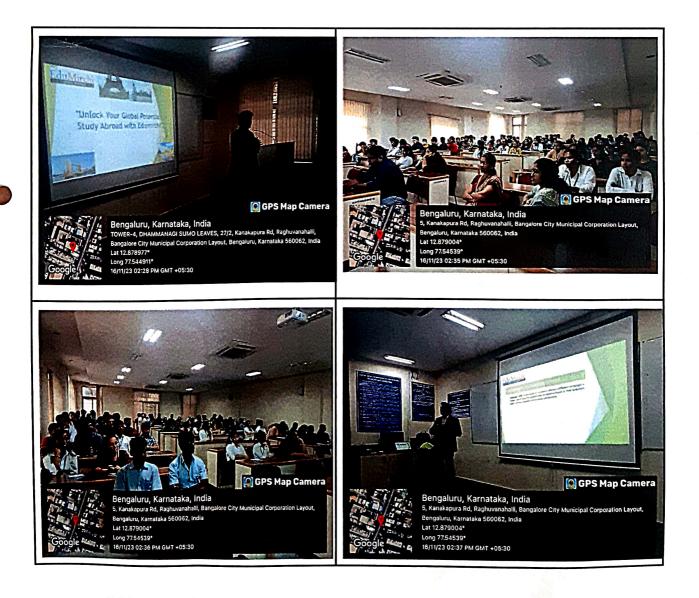

#### **Description of the Event:**

A talk on "Study Abroad" was conducted on 16th November 2023 by KSIT-ISTE ,IETE,IEEE and IEI committee in association with Edumirchi at K S Institute of Technology, Bangalore. Mr.Kiran ,Managing Director of Edu Mirchi was invited as a resource person. Mrs. Sangeetha V, Assistant Professor, Department of Electronics and Communication Engineering given welcome address before the attendees.

The session was delivered by Mr.Kiran. He spoke about the various services offered by EduMirchi. Their services are 1. Student Profile Assessment: We understand that every student is unique. The dedicated team assesses each student's academic background, career aspirations, and personal preferences to tailor a personalized educational roadmap.

Participant details - No. of Participants: 90 students of Final year from various Departments.