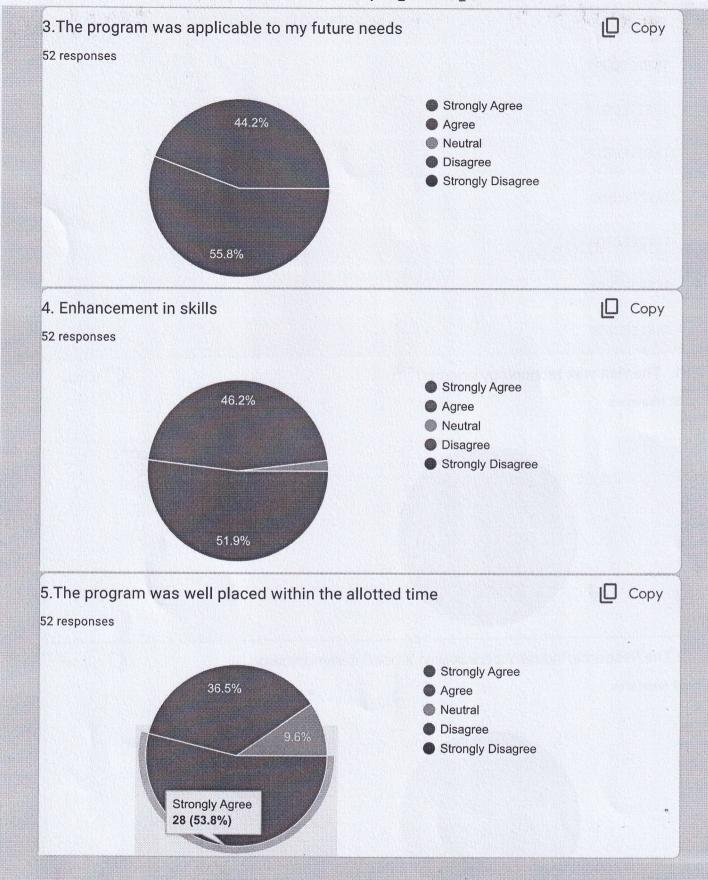

# **Outcomes of the visit:**

- Learning about new inventions in the field of PCB design, development, assembly & integration of communication
- Gaining the knowledge about Electronic prototyping, Testing and Design
- From this visit the students learn more about hardware components, PCB manufacturing and assembly

We would like to thank our KSGI Management, Principal and HOD of ECE Dept for their immense support for arranging this industrial visit to students. Special thanks to Mr. Rajesh, IIIC (Industry institute interaction cell) coordinator for constant support to arrange this visit. Finally we thank and transport Dept. for arranging bus facility for the industrial visit.