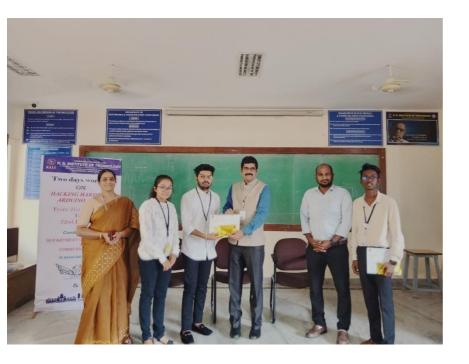

5. Felicitation: The projects of all the participants were evaluated by the judges, who then announced the winners- Adithya S and Archana S K of ECE 2<sup>nd</sup> semester. Both the winners were rewarded with certification and gift from our Principal & Director DR. Dilip Kumar K and HOD of Dept of Electronics and

communication engineering Dr. P N Sudha and Garut Club Co Ordinator Mr. Christo Jain