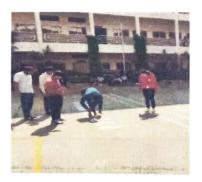

3. Interfacing input and output components: It was handled by Gurushankara M and Amshumanth. A presentation was made to convey the information about the following components Light emitting diode (LED), Light dependent resistor (LDR), Potentiometer, Temperature and Infra-Red sensors and Buzzer. With the help of Intel Galileo board and c-programming, participants were engaged into building circuits and powering them with their programming skills

4. Mini Projects making: This session consisted of the overall knowledge taught to the participants from the advisors. Participants were asked to apply these skills

which was taught and come up with their own ideas and present it in form of mini project which was later evaluated by the faculties from the department of E&CE. The best two working models were awarded by our Principal Dr. Dilip Kumar K and HOD of E&CE department Dr. P N Sudha.