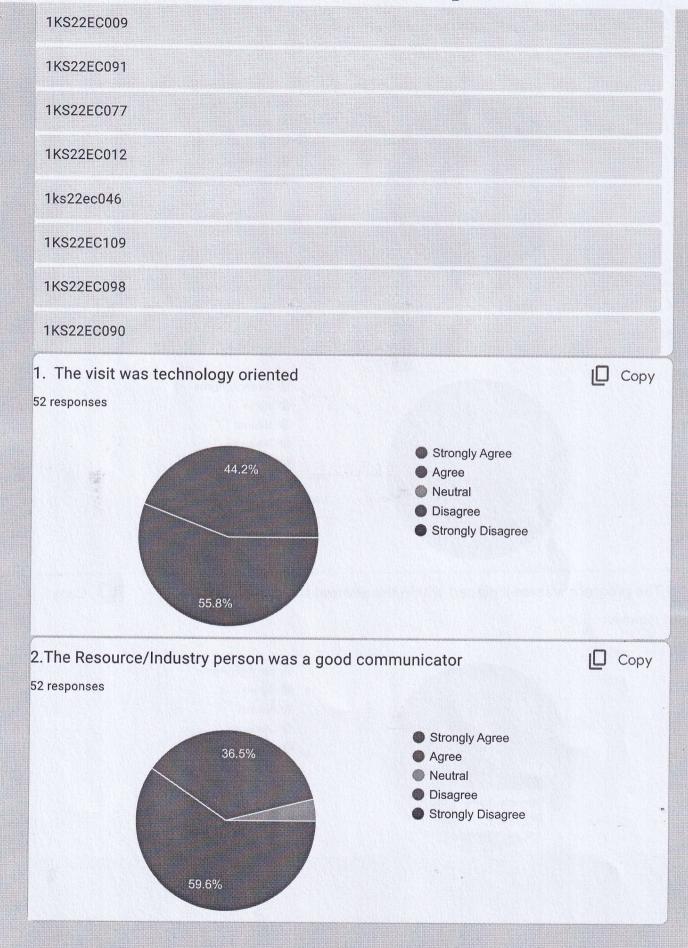

# **Outcomes of the visit:**

- Learning about new inventions in the field of PCB design, development, assembly & integration of communication
- Gaining the knowledge about Electronic prototyping, Testing and Design
- From this visit the students learn more about hardware components, PCB manufacturing and assembly

We would like to thank our KSGI Management, Principal and HOD of ECE Dept for their immense support for arranging this industrial visit to students. Special thanks to Mr. Rajesh, IIIC (Industry institute interaction cell) coordinator for constant support to arrange this visit. Finally we thank and transport Dept. for arranging bus facility for the industrial visit.