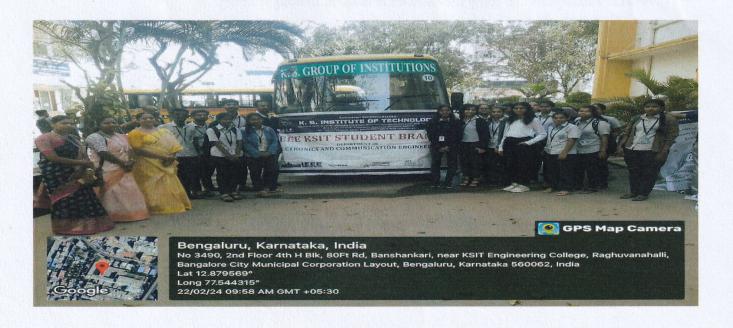

# A REPORT ON ONE DAY INDUSTRIAL VISIT

Place of Visit: ELSIA, Electronic city, Bangalore

Date of Visit: 3th January 2024

Faculty Visited: Dr.Devika B, Mrs.Bharghavi Ananth, Mr.Satish Kumar B, Mr.Naveen kumar S

Students: 3th Semester A & B (Total 112 students)

Department Electronics and communication under IETE student's forum, IEEE, ISTE and IEI in association with IIIC( industry institute interaction cell) ,KSIT organized one day industrial visit for 3<sup>th</sup> Semester ECE students along with faculty members to "ELSIA-Electronic city industry association" on 05/01/2024.

We would like to thank our KSGI Management, Principal and HOD of ECE Dept for their immense support for arranging this industrial visit to students. Special thanks to Mr. Rajesh, IIIC (Industry institute interaction cell) coordinator for constant support to arrange this visit. Finally we thank and transport Dept. for arranging bus facility for the industrial visit.