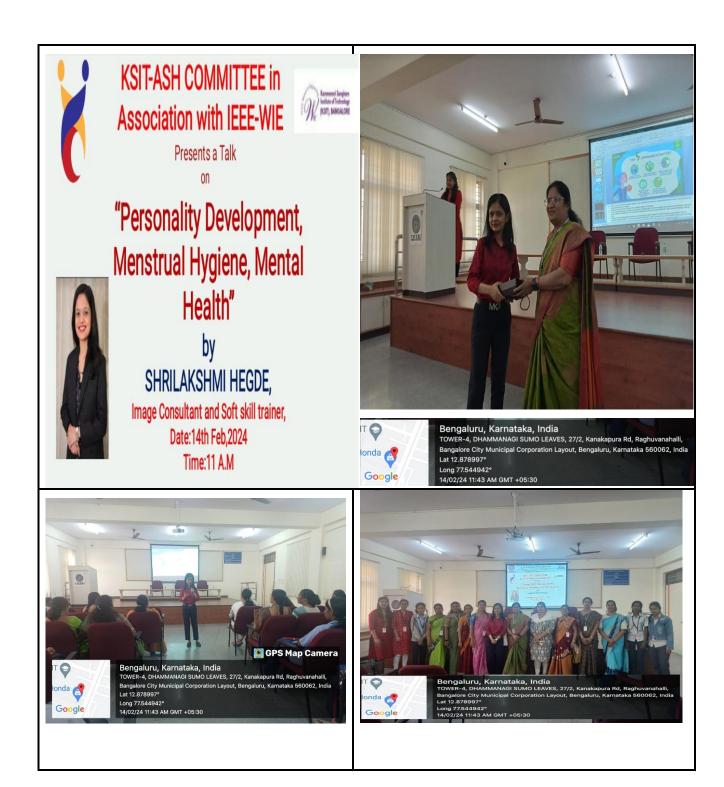

#### Personality Development, Menstrual Hygiene, Mental Health

Date of Conduction: 14th February 2023

**Venue: Conference Hall** 

Time: 11 am to 1.00 pm

**Duration: 2 hours** 

Sponsoring Bodies / Associating Organization: KSIT-Anti Sexual Harassment (ASH) committee and

Description of the Event: An awareness talk on "Personality Development, Menstrual Hygiene,

Mental Health" was conducted on 17th 2023 by Anti Sexual Harassment committee at K S Institute of

Technology, Bangalore in association with IEEE-WIE. Ms. Shrilakshmi Hegde, Image Consultant &

event welcomed the resource person Ms. Shrilakshmi Hegde. Mrs. Sangeetha V, Assistant Professor,

Department of Electronics and Communication Engineering given welcome address before the attendees.

The session was delivered by our Council Member speaker Ms. Shrilakshmi Hegde,. The focus of the talk