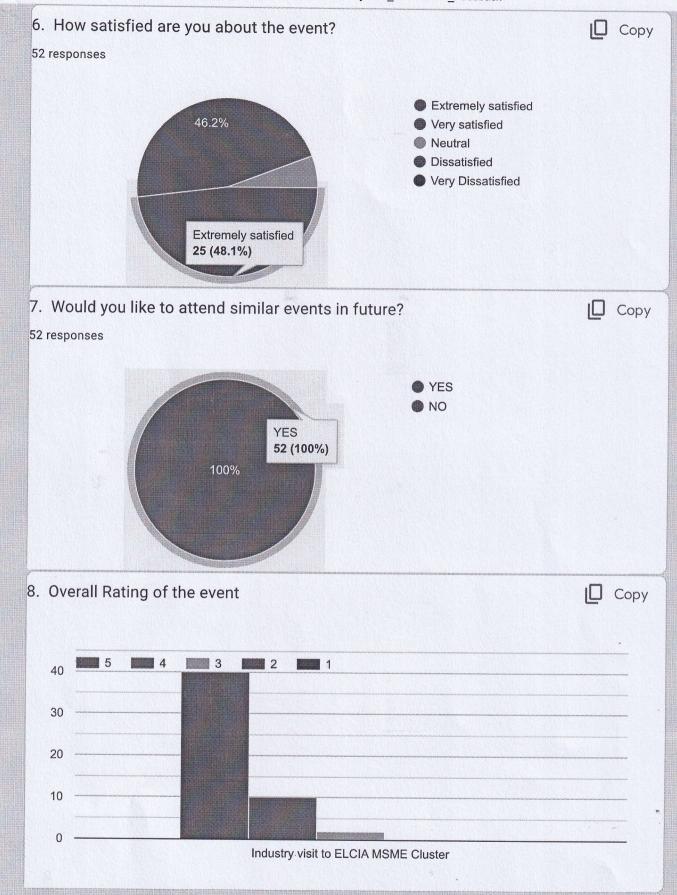

# **Outcomes of the visit:**

- Learning about new inventions in the field of PCB design, development, assembly & integration of communication
- Gaining the knowledge about Electronic prototyping, Testing and Design
- From this visit the students learn more about hardware components, PCB manufacturing and assembly

We would like to thank our KSGI Management, Principal and HOD of ECE Dept for their immense support for arranging this industrial visit to students. Special thanks to Mr. Rajesh, IIIC (Industry institute interaction cell) coordinator for constant support to arrange this visit. Finally we thank and transport Dept. for arranging bus facility for the industrial visit.