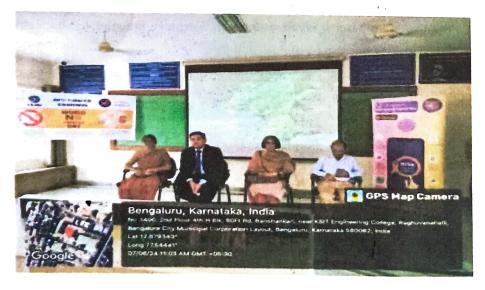

On the morning of June 7<sup>th</sup>, **Dr. KARTHIK N.RAO** delivered a compelling lecture at KSIT ECE SEMINAR HALL focusing on the critical theme of "Anti-Tobacco." The event was organized with the objective of raising awareness among students about the detrimental effects of tobacco use and advocating for a tobacco-free environment.

The event was graced by the Head of the Department of Electronics and Communication Engineering Dr. PN Sudha, Mr. Santhosh Kumar B R Branch Chair of IEEE KSIT SB, Mrs. Bhargavi Ananth Branch Counsellor of IEEE KSIT SB and Mrs. Sangeetha V, WIE mentor

The lecture began with an introduction by SHANKARA CANCER HOSPITALS, highlighting the significance of addressing tobacco consumption among youth and its profound impact on public health.

The doctor commenced by presenting alarming statistics related to tobacco addiction and its associated health risks, emphasizing the escalating prevalence of tobacco-related diseases and premature deaths globally. Through vivid illustrations and real-life examples. **Dr** .**KARTHIK N**. **RAO** underscored the physical, psychological, and socio-economic consequences of tobacco use.