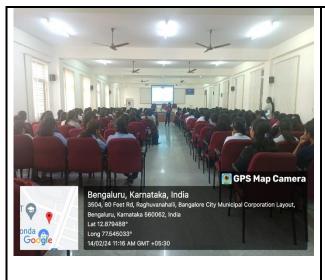

Description of the Event: An awareness talk on "Personality Development, Menstrual Hygiene,

Mental Health" was conducted on 17th 2023 by Anti Sexual Harassment committee at K S Institute of

Technology, Bangalore in association with IEEE-WIE. Ms. Shrilakshmi Hegde, Image Consultant &

event welcomed the resource person Ms. Shrilakshmi Hegde. Mrs. Sangeetha V, Assistant Professor,

Department of Electronics and Communication Engineering given welcome address before the attendees.

The session was delivered by our Council Member speaker Ms. Shrilakshmi Hegde,. The focus of the talk