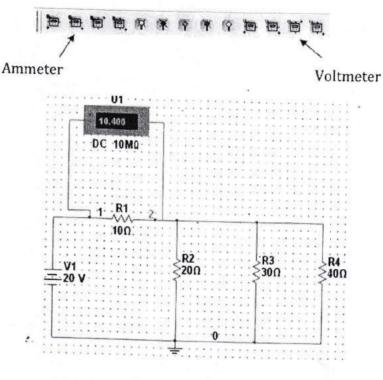

ce and double-click on icon to open the instrument. Click on the Power button to switch on instrument. For more information Reference MULTISIM Instruction Manual.;



Figure 16: Agilent Multimeter.

#### 4) Ammeter:

The ammeter offers advantages over the multimeter for measuring current in circuit. It takes up less space in a circuit and you can rotate its terminals to su your layout. Always connect the ammeter in series with the load.

To place **Ammeter** click on View--- Toolbar --- Select Measurement Component See Figure 17 on how to use the Ammeter.



Figure 17: Ammeter

## 5) Voltmeter

The Voltmeter offers advantages over the multimeter for measuring voltage in acircuit. Always connect the voltmeter in parallel with the load. The voltmeter canbe found in the measurement toolbar.



Figure 18: Voltmeter

## Outcome of the internship:

The students undergone training in Multisim and designed various circuits using the same. They have under taken mini project using the same and completed it

**Faculty Coordinators:** Mr. Santhosh Kumar

Mr. Christo Jain

Mr. Satish Kumar

Signature of Staff Coordinators

Signature of HoD

Signature of Principal

HEAD OF THE DEPARTMENT Dept. of Electronics & Communication Engg K.S. Institute of Technology

Bengaluru - 560 109

PRINCIPAL K.S. INSTITUTE OF TECHNOLOGY

BENGALURU - 560 109.







## K.S.INSTITUTE OF TECHNOLOGY

Affiliated to VTU, Belagavi & Approved by AICTE, New Delhi, Accredited by NAAC & IEI No.14, Raghuvanahalli, Kanakapura main Road, Bengalure-560109.

#### **INDUCTION PROGRAM 2022-2023**

DATE:28.11.2022

|