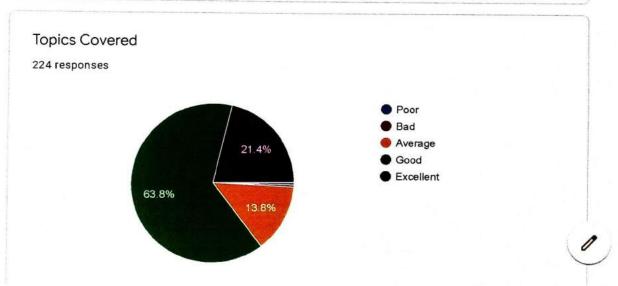

1.2.1 Number of Certificate/Value added courses offered and online courses of MOOCs, SWAYAM, NPTEL etc. where the students of the institution have enrolled and successfully completed during the last five years)

1.2.2 Percentage of students enrolled in Certificate/ Value added courses and also completed online courses of MOOCs, SWAYAM, NPTEL etc. as against the total number of students during the last five years