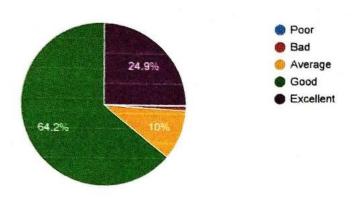

4 9:10 AM 11 9:25 AM 9:30 AM 157 9:40 AM |
| 10 : | АМ | 10:00 AM 7 10:10 AM 9 10:11 AM 10 10:15 AM 6     |
|      |    | 10:20 AM 124 10:30 AM 9 10:40 AM                 |
| 11 : | АМ | 11:00 AM 11 11:10 AM 2 11:12 AM 5 11:15 AM 104   |
|      |    | 11:18 AM 11:20 AM 6 11:30 AM 11:50 AM            |
| 12 : | РМ | 12:00 PM 2 12:01 PM 3 12:15 PM 2 12:20 PM 2      |
|      |    | 12:30 PM 12:40 PM 12:50 PM 92                    |
| 01:  | PM | 1:02 PM 1:14 PM 1:30 PM 6 1:40 PM 81 1:50 PM 3   |
| 02 : | РМ | 2:00 PM 2:03 PM 2 2:10 PM 2:15 PM 3 2:20 PM 4    |
| 02.  |    | 2:30 PM 71 2:40 PM 5 2:50 PM 2                   |
| 03:  | PM | 3:00 PM 3 3:30 PM                                |
|      |    |                                                  |

#### **Topics Covered**

857 responses



#### Conceptual Clarity / Subject Knowledge

857 responses



#### Solving Doubts / Interaction

857 responses



https://docs.google.com/forms/d/1N-wEDH3Bm5Kz\_joy1hRyU2NnGWuGCaRYeQQMIPbQIng/viewanalytics

3/4





### K S INSTITUTE OF TECHNOLOGY, BANGALORE

No. 14, Kanakapura Main Road, Raghuvanahalli, Bangalore- 560109

### **DEPARTMENT OF TRAINING & PLACEMENTS**

#### **CIRCULAR**

Date: 11/12/2020

NTT DATA Company Specific Training programme is scheduled on 12<sup>th</sup> & 13<sup>th</sup> of December 2020 for all eligible students. Student who have registered for NTT DATA campus Drive are entitled to attend the Company Specific Training Program.

All HOD's are hereby informed to communicate the same to their 7<sup>th</sup> semester student's. Only eligible students can attend the