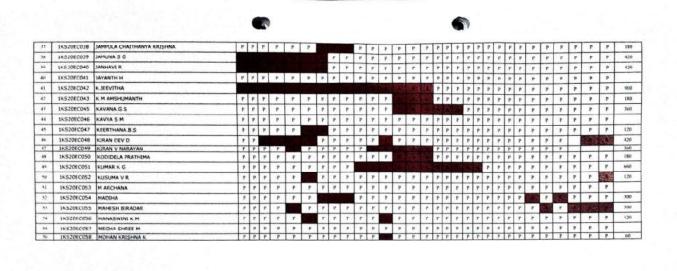

|                                                   |                            |                        | Year 1 2022-23          |                     |                      |                       |
|---------------------------------------------------|----------------------------|------------------------|-------------------------|---------------------|----------------------|-----------------------|
| Name of Certificate/                              | Course Code (if any)       | Year of offering/study | Period (from date - to  | Duration of course  | Number of students   | Number of Students    |
| Value added course                                |                            |                        | date)                   |                     | enrolled in the year | completing the course |
| offered and online                                |                            |                        |                         |                     |                      | in the year           |
| courses of MOOCs,                                 |                            |                        |                         |                     |                      |                       |
| SWAYAM, NPTEL etc.                                |                            |                        |                         |                     |                      |                       |
| where the students of<br>the institution have     |                            |                        |                         |                     |                      |                       |
| enrolled and                                      |                            |                        |                         |                     |                      |                       |
| successfully completed                            |                            |                        |                         |                     |                      |                       |
|                                                   |                            |                        |                         |                     |                      |                       |
| Introduction to Basics of                         | Skill up by Simplilearn    | 2022                   | 1-10-22 to 06-11-2022   |                     | 1                    | 1                     |
| Azure Services                                    |                            |                        |                         | 30 hours            |                      |                       |
|                                                   |                            |                        | 13-7-22 to 13-8-22      | 30 hours            | 1                    | 1                     |
|                                                   |                            | 2022                   | 13-11-22 to 13-12-22    | 30 hours            | 1                    | 1                     |
| A ATT 1 . 1                                       | NC 6                       |                        | 19-10-22 to 19-11-22    | 30 hours            | 5                    | 5                     |
| Azure AI Fundamentals                             | Microsoft                  |                        | 27-10-22 to 27-11-22    | 30 hours            | 1                    | 1                     |
| Artificial Intelligence                           | Rinex                      | 2022                   | 10-03-2022 to 23-5-2022 | 45 hours            | 1                    | 1                     |
|                                                   |                            |                        |                         |                     | 1                    | 1                     |
| Python 101 For Data                               |                            | 2022                   | 30-10-22 to 30-11-2022  | 30 hours            |                      |                       |
| Science                                           | PY0101EN                   |                        | 1-10-22 to 25-10-2022   | 30 hours            | 1                    | 1                     |
| Data Analysis With                                | DAGIGIEN                   | 2022                   | 2 11 22 4= 28 11 22     | 20 h                | 1                    | 1                     |
| Python                                            | DA0101EN                   |                        | 2-11-22 to 28-11-22     | 30 hours            |                      |                       |
| Python For Data Science                           | IBM                        | 2023                   | 31-9-23 to 25-10-22     | 30 hours            | 1                    | 1                     |
| Python For Data Science                           |                            |                        |                         |                     |                      |                       |
| •                                                 | Certification.             | 2023                   | 1-1-23 to 28-2-23       | 30 hours (4 weeks)  | 1                    | 1                     |
| Data Structure and                                |                            |                        |                         |                     |                      |                       |
| Algorightms                                       |                            | 2023                   |                         |                     | 3                    | 3                     |
| Certification.                                    | NPTEL Online               | 2023                   |                         |                     |                      | 3                     |
| Using JAVA.                                       | Certification.             |                        | 1-7-23 to 30-10-23      | 45 hours (12 weeks) |                      |                       |
| Artificial Intelligence:                          |                            |                        |                         |                     |                      |                       |
| Search Methods for                                | NPTEL Online               | 2023                   | 4.5.00 . 00.40.04       |                     | 4                    | 4                     |
| Problems solving.                                 | Certification.             |                        | 1-7-23 to 30-10-24      | 45 hours (12 weeks) |                      |                       |
| Python Fundamentals for                           | Caret I coming             | 2023                   | 1 5 22 4 20 6 22        | 25 1                | 1                    | 1                     |
| Beginners Discrete Mathematics                    | Great Learing NPTEL Online |                        | 1-5-23 to 30-6-23       | 35 hours            |                      |                       |
| Discrete Wathematics                              | Certification.             | 2023                   | 1-1-23 to 01-04-2023    | 45 hours (12 weeks) | 1                    | 1                     |
|                                                   | NPTEL Online               |                        | 1 1 25 to 01 0 1 2025   | 45 Hours (12 weeks) |                      |                       |
| Advanced Robotics                                 | Certification.             | 2023                   | 1-1-23 to 01-04-2023    | 45 hours (12 weeks) | 1                    | 1                     |
| Introduction to                                   | NPTEL Online               | 2022                   |                         | <u> </u>            | 1                    | 1                     |
| Experiments inFlight                              | Certification.             | 2023                   | 1-1-23 to 28-2-23       | 30 hours (4 weeks)  | 1                    | Ī                     |
|                                                   | NPTEL Online               | 2023                   |                         |                     | 2                    | 2                     |
| Ethical Hacking                                   | Certification.             | 2023                   | 1-1-23 to 01-04-2023    | 45 hours (12 weeks) |                      |                       |
| Developing Your                                   | Linked In Learning         | 2023 year              | 20 -1-2023 to 27-1-2023 | 30 hours (1 week)   | 1                    | 1                     |
| Emotional Intelligence<br>Being An Effective Team |                            |                        |                         |                     | 1                    | 1                     |
| Member                                            | Linked In Learning         | 2023 year              | 18-1-2023 to 25-1-2023  | 30 hours (1 week)   | 1                    | 1                     |
| Ibm Data Science                                  | IBM                        | 2022                   | 1-6-22 to 22-12-22      | 50 hours (6 months) | 1                    | 1                     |
|                                                   | NPTEL Online               |                        |                         |                     | -                    | -                     |
| Big Data Computing                                | Certification.             | 2022                   | 1-8-22 to 1-10-22       | 40 hours (8 weeks)  | 1                    | 1                     |
| Android Application                               | Great Learning Academy     | 2023                   | 1-12-2022 to 1-1- 2023  |                     |                      |                       |
| Development                                       | 5.5at Learning Academy     | 2023                   | . 12 2022 (0 1-1- 2023  | 30 hours (1week)    | 1                    | 1                     |
| Introduction to Ethical                           |                            | 2022                   | 20-11-2022 to 01-12-    |                     |                      |                       |
| Hacking in Hindi                                  | Great Learning Academy     | 2022                   | 2022                    | 30 hours (1week)    | 1                    | 1                     |
| Interview Skills                                  | TCS ion                    |                        | 01-08-2022 to 8-8-2022  |                     |                      |                       |
| IIICI VICW SKIIIS                                 | 103 1011                   |                        | 01-00-2022 10 8-8-2022  | 30 hours (1week)    | 1                    | 1                     |
| Introduction to Data                              | IDM                        | 2022                   | 15-11-2022 to 15 -12-   |                     |                      |                       |
| Analytics                                         | IBM                        | 2022                   | 2022                    | 30 hours (1week)    | 2                    | 2                     |
| A ID 41                                           | ATC Learning Color         | 2022                   | 16-10-2022 to 16-12-    |                     |                      |                       |
| AIML                                              | ATS Learning Solutions     | 2022                   | 2022                    | 40 hours (8 weeks)  | 4                    | 4                     |