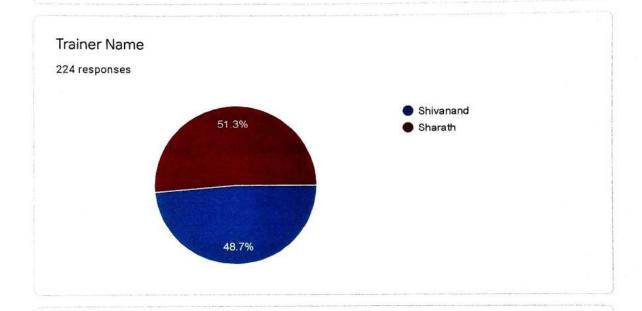

h</sup> & 13<sup>th</sup> of December 2020 for all eligible students. Student who have registered for NTT DATA campus Drive are entitled to attend the Company Specific Training Program.

All HOD's are hereby informed to communicate the same to their 7<sup>th</sup> semester student's. Only eligible students can attend the company specific training program the **remaining** students can attend the **regular classes**. Branch wise NTT Data eligible students list is enclosed for your references.

Note: - It is compulsory to attend the program. Those who will not attend the company specific training program will not be allowed to attend NTT data campus drive.

Cc to HOD's:

Principal

K.S. INSTITUTE OF TECHNOLOGY BENGALURU - 560 109.

# NTT Data CST Feed Back

224 responses

Publish analytics





224 responses

Dec 1999

13

Dec 2020

11 2 12 53

13 167



| Time (Ses   |     |                                |                   |
|-------------|-----|--------------------------------|-------------------|
| 224 respons | ses |                                |                   |
| 01 :        | АМ  | 1:00 AM 32 1:04 AM 6           |                   |
| 03 :        | АМ  | 3:40 AM 2                      |                   |
| 04 :        | АМ  | 4:00 AM                        |                   |
| 08:         | АМ  | 8:00 AM                        |                   |
| 09:         | АМ  | 9:00 AM 87 9:12 AM 9 9:15 AM 3 | 9:30 AM 6 9:45 AM |
| 10:         | АМ  | 10:00 AM 3                     |                   |
| 12:         | РМ  | 12:00 PM 2 12:15 PM            |