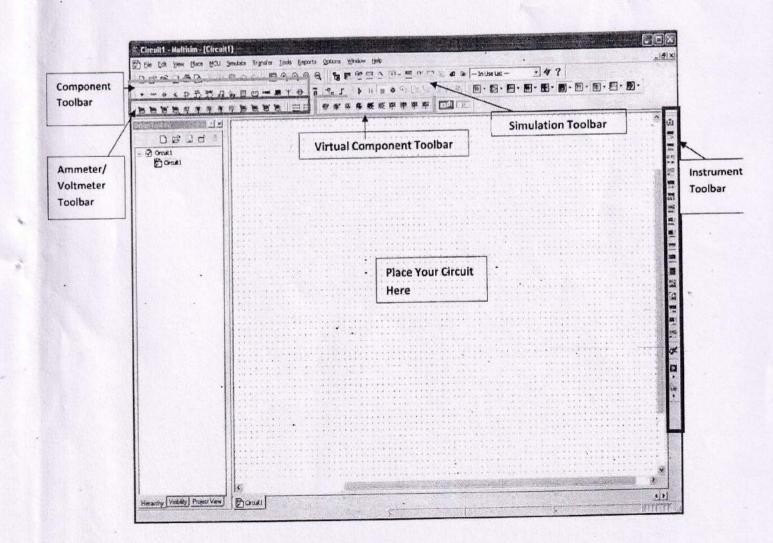

policies. As such, it provides a tool for explaining and defending decisions

## 4. Procedure to measure in Multisim

To measure voltage in Multisim we use probes.

- Locate the voltage probe icon at the left-hand side of the screen.
- Place this on a wire in your circuit.
- Locate a reference probe on the left-hand side of the screen.
- Place this on the wire that you would like to measure with reference to. ...
- Select the voltage probe.

## 3. Disadvantage of Multisim

The user interface looks outdated and is difficult to navigate for some users. Many microcontrollers and ICs missing in the library. Expensive. Unavailability of complete components for the base package

Procedure to use Multisim s/w

Click on Start All Programs National Instruments Circuit Design Suite 10.0 Multisim.



## 1. Open/Create Schematic

A blank schematic Circuit 1 is automatically created. To create a new schematic click on File – New – Schematic Capture. To save the schematic click on File /SaveAs. To open an existing file click on File/ Open in the toolbar.

## 2. Place Components

To Place Components click on **Place/Components**. On the Select Component Window click on **Group** to select the components needed for the circuit. Click OK toplace the component on the schematic.





Secondonia Secondonia Secondonia Secondonia Secondonia Secondonia Secondonia Secondonia Secondonia Secondonia Secondonia Secondonia Secondonia Secondonia Secondonia Secondonia Secondonia Secondonia Secondonia Secondonia Secondonia Secondonia Secondonia Secondonia Secondonia Secondonia Secondonia Secondonia Secon