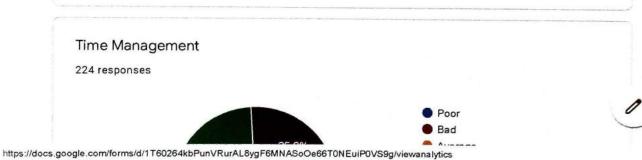

1.2.1 Number of Certificate/Value added courses offered and online courses of MOOCs, SWAYAM, NPTEL etc. where the students of the institution have enrolled and successfully completed during the last five years)

1.2.2 Percentage of students enrolled in Certificate/ Value added courses and also completed online courses of MOOCs, SWAYAM, NPTEL etc. as against the total number of students during the last five years