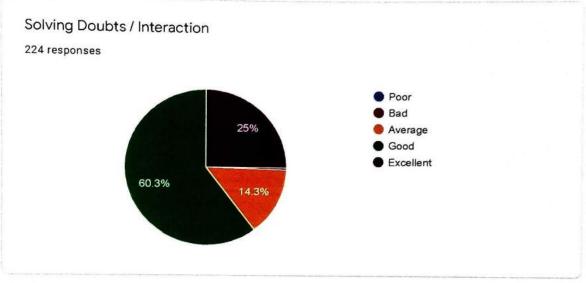

1.2.1 Number of Certificate/Value added courses offered and online courses of MOOCs, SWAYAM, NPTEL etc. where the students of the institution have enrolled and successfully completed during the last five years)

1.2.2 Percentage of students enrolled in Certificate/ Value added courses and also completed online courses of MOOCs, SWAYAM, NPTEL etc. as against the total number of students during the last five years