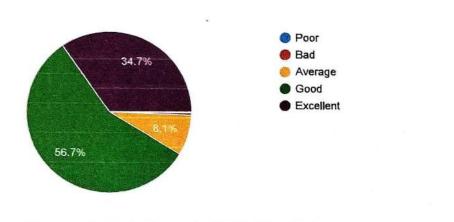

1.2.1 Number of Certificate/Value added courses offered and online courses of MOOCs, SWAYAM, NPTEL etc. where the students of the institution have enrolled and successfully completed during the last five years)

1.2.2 Percentage of students enrolled in Certificate/ Value added courses and also completed online courses of MOOCs, SWAYAM, NPTEL etc. as against the total number of students during the last five years