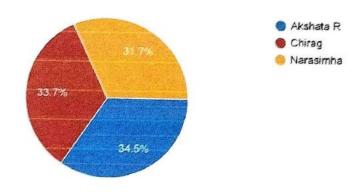

ptember 2020 for all eligible students. Student who have registered for Infosys campus Drive are entitled to attend the Company Specific Training Program. Those who are not attending the training program will not be allowed for infosys campus drive. It is compulsory to attend the program

All HOD's are hereby informed to communicate the same to their 7<sup>th</sup> semester student's. Only eligible students can attend the company specific training program the **remaining** students can attend the **regular classes**. Branch wise Infosys eligible students list is enclosed for your references.

Cc to HOD's:

CSE ECE ETE h MECH

Principal

K.S. INSTITUTE OF TECHNOLOGY
BENGALURU - 560 109.

# Infosys CST Feed Back Form Day 1

857 responses

Publish analytics

#### Trainer Name

857 responses



#### Date

857 responses

| Sep 1920 | 24        |
|----------|-----------|
| Dec 1998 | 3 2       |
| Sep 1999 | 24        |
| Sep 2019 | 24        |
| Aug 2020 | 24        |
| Can 2020 | 21 0/5 25 |

https://docs.google.com/forms/d/1N-wEDH3Bm5Kz\_joy1hRyU2NnGWuGCaRYeQQMIPbQIng/viewanalytics

1/4

eh 2020 | 21 040 20

Time (Session)

857 responses

| 12 : | AM | 12:00 AM 2 12:01 AM 12:13 AM 12:40 AM 3 12:45 AM |
|------|----|--------------------------------------------------|
|      |    | 12:50 AM 21                                      |
| 01 : | АМ | 1:00 AM 2 1:02 AM 2 1:15 AM 1:30 AM 3 1:40 AM 21 |
|      |    | 1:50 AM 3                                        |
| 02 : | АМ | 2:00 AM 3 2:02 AM 2:03 AM 2 2:20 AM 2 2:30 AM 25 |
|      |    | 2:40 AM