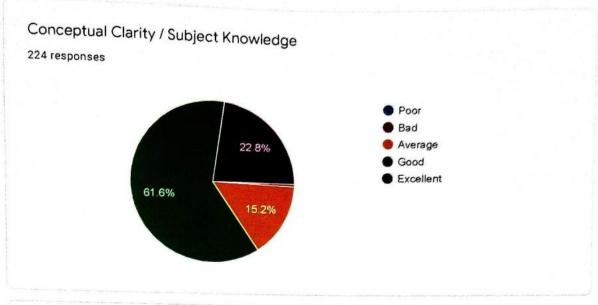

1.2.1 Number of Certificate/Value added courses offered and online courses of MOOCs, SWAYAM, NPTEL etc. where the students of the institution have enrolled and successfully completed during the last five years)

1.2.2 Percentage of students enrolled in Certificate/ Value added courses and also completed online courses of MOOCs, SWAYAM, NPTEL etc. as against the total number of students during the last five years