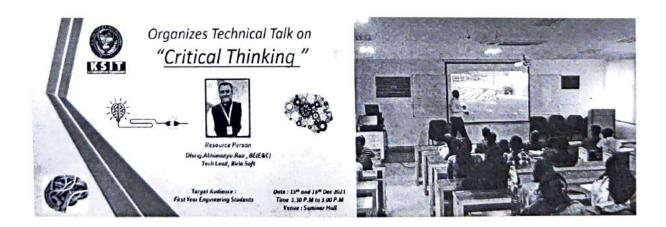

1.2.1 Number of Certificate/Value added courses offered and online courses of MOOCs, SWAYAM, NPTEL etc. where the students of the institution have enrolled and successfully completed during the last five years)

1.2.2 Percentage of students enrolled in Certificate/ Value added courses and also completed online courses of MOOCs, SWAYAM, NPTEL etc. as against the total number of students during the last five years