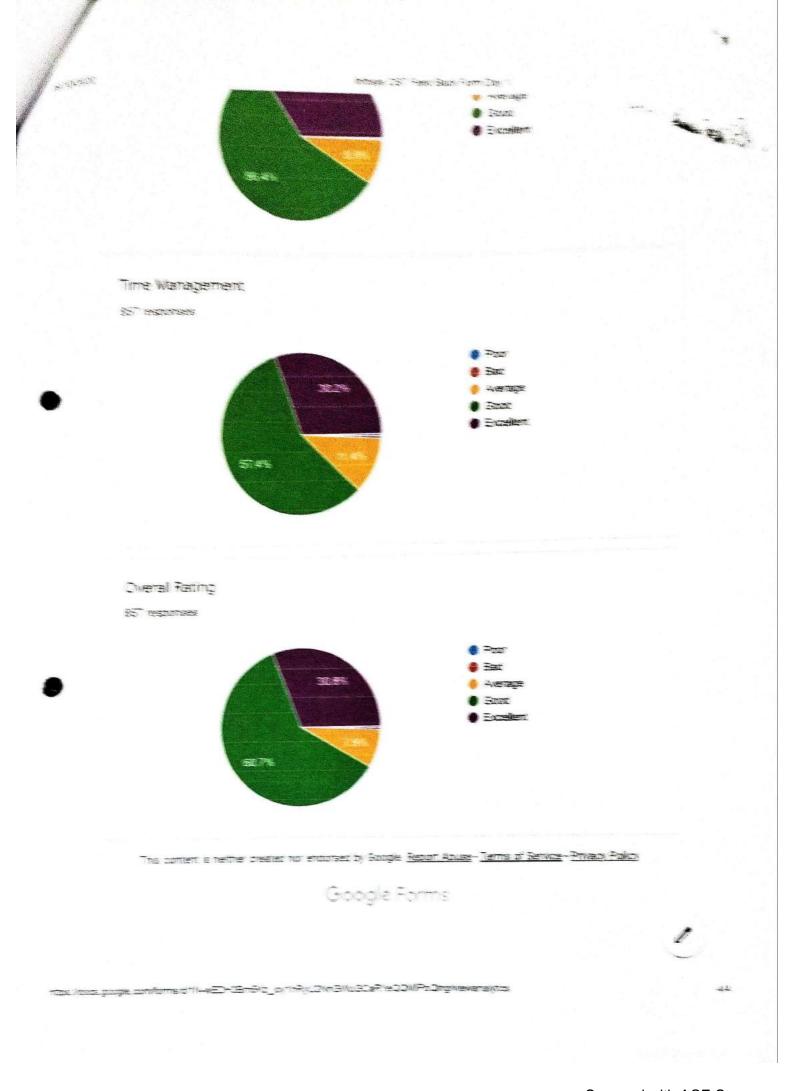

1.2.1 Number of Certificate/Value added courses offered and online courses of MOOCs, SWAYAM, NPTEL etc. where the students of the institution have enrolled and successfully completed during the last five years)

1.2.2 Percentage of students enrolled in Certificate/ Value added courses and also completed online courses of MOOCs, SWAYAM, NPTEL etc. as against the total number of students during the last five years