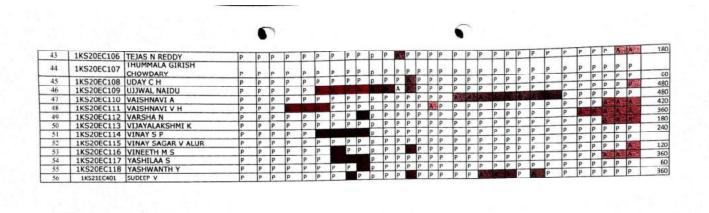

|                                                   |                            |                        | Year 1 2022-23          |                     |                      |                       |
|---------------------------------------------------|----------------------------|------------------------|-------------------------|---------------------|----------------------|-----------------------|
| Name of Certificate/                              | Course Code (if any)       | Year of offering/study | Period (from date - to  | Duration of course  | Number of students   | Number of Students    |
| Value added course                                |                            |                        | date)                   |                     | enrolled in the year | completing the course |
| offered and online                                |                            |                        |                         |                     |                      | in the year           |
| courses of MOOCs,                                 |                            |                        |                         |                     |                      |                       |
| SWAYAM, NPTEL etc.                                |                            |                        |                         |                     |                      |                       |
| where the students of<br>the institution have     |                            |                        |                         |                     |                      |                       |
| enrolled and                                      |                            |                        |                         |                     |                      |                       |
| successfully completed                            |                            |                        |                         |                     |                      |                       |
|                                                   |                            |                        |                         |                     |                      |                       |
| Introduction to Basics of                         | Skill up by Simplilearn    | 2022                   | 1-10-22 to 06-11-2022   |                     | 1                    | 1                     |
| Azure Services                                    |                            |                        |                         | 30 hours            |                      |                       |
|                                                   |                            |                        | 13-7-22 to 13-8-22      | 30 hours            | 1                    | 1                     |
|                                                   |                            | 2022                   | 13-11-22 to 13-12-22    | 30 hours            | 1                    | 1                     |
| A ATT 1 . 1                                       | NC 6                       |                        | 19-10-22 to 19-11-22    | 30 hours            | 5                    | 5                     |
| Azure AI Fundamentals                             | Microsoft                  |                        | 27-10-22 to 27-11-22    | 30 hours            | 1                    | 1                     |
| Artificial Intelligence                           | Rinex                      | 2022                   | 10-03-2022 to 23-5-2022 | 45 hours            | 1                    | 1                     |
|                                                   |                            |                        |                         |                     | 1                    | 1                     |
| Python 101 For Data                               |                            | 2022                   | 30-10-22 to 30-11-2022  | 30 hours            |                      |                       |
| Science                                           | PY0101EN                   |                        | 1-10-22 to 25-10-2022   | 30 hours            | 1                    | 1                     |
| Data Analysis With                                | DAGIGIEN                   | 2022                   | 2 11 22 4= 28 11 22     | 20 h                | 1                    | 1                     |
| Python                                            | DA0101EN                   |                        | 2-11-22 to 28-11-22     | 30 hours            |                      |                       |
| Python For Data Science                           | IBM                        | 2023                   | 31-9-23 to 25-10-22     | 30 hours            | 1                    | 1                     |
| Python For Data Science                           |                            |                        |                         |                     |                      |                       |
| •                                                 | Certification.             | 2023                   | 1-1-23 to 28-2-23       | 30 hours (4 weeks)  | 1                    | 1                     |
| Data Structure and                                |                            |                        |                         |                     |                      |                       |
| Algorightms                                       |                            | 2023                   |                         |                     | 3                    | 3                     |
| Certification.                                    | NPTEL Online               | 2023                   |                         |                     |                      | 3                     |
| Using JAVA.                                       | Certification.             |                        | 1-7-23 to 30-10-23      | 45 hours (12 weeks) |                      |                       |
| Artificial Intelligence:                          |                            |                        |                         |                     |                      |                       |
| Search Methods for                                | NPTEL Online               | 2023                   | 4.5.00 . 00.40.04       |                     | 4                    | 4                     |
| Problems solving.                                 | Certification.             |                        | 1-7-23 to 30-10-24      | 45 hours (12 weeks) |                      |                       |
| Python Fundamentals for                           | Caret I coming             | 2023                   | 1 5 22 4 20 6 22        | 25 1                | 1                    | 1                     |
| Beginners Discrete Mathematics                    | Great Learing NPTEL Online |                        | 1-5-23 to 30-6-23       | 35 hours            |                      |                       |
| Discrete Wathematics                              | Certification.             | 2023                   | 1-1-23 to 01-04-2023    | 45 hours (12 weeks) | 1                    | 1                     |
|                                                   | NPTEL Online               |                        | 1 1 25 to 01 0 1 2025   | 45 Hours (12 weeks) |                      |                       |
| Advanced Robotics                                 | Certification.             | 2023                   | 1-1-23 to 01-04-2023    | 45 hours (12 weeks) | 1                    | 1                     |
| Introduction to                                   | NPTEL Online               | 2022                   |                         | <u> </u>            | 1                    | 1                     |
| Experiments inFlight                              | Certification.             | 2023                   | 1-1-23 to 28-2-23       | 30 hours (4 weeks)  | 1                    | Ī                     |
|                                                   | NPTEL Online               | 2023                   |                         |                     | 2                    | 2                     |
| Ethical Hacking                                   | Certification.             | 2023                   | 1-1-23 to 01-04-2023    | 45 hours (12 weeks) |                      |                       |
| Developing Your                                   | Linked In Learning         | 2023 year              | 20 -1-2023 to 27-1-2023 | 30 hours (1 week)   | 1                    | 1                     |
| Emotional Intelligence<br>Being An Effective Team |                            |                        |                         |                     | 1                    | 1                     |
| Member                                            | Linked In Learning         | 2023 year              | 18-1-2023 to 25-1-2023  | 30 hours (1 week)   | 1                    | 1                     |
| Ibm Data Science                                  | IBM                        | 2022                   | 1-6-22 to 22-12-22      | 50 hours (6 months) | 1                    | 1                     |
|                                                   | NPTEL Online               |                        |                         |                     | -                    | -                     |
| Big Data Computing                                | Certification.             | 2022                   | 1-8-22 to 1-10-22       | 40 hours (8 weeks)  | 1                    | 1                     |
| Android Application                               | Great Learning Academy     | 2023                   | 1-12-2022 to 1-1- 2023  |                     |                      |                       |
| Development                                       | 5.5at Learning Academy     | 2023                   | . 12 2022 (0 1-1- 2023  | 30 hours (1week)    | 1                    | 1                     |
| Introduction to Ethical                           |                            | 2022                   | 20-11-2022 to 01-12-    |                     |                      |                       |
| Hacking in Hindi                                  | Great Learning Academy     | 2022                   | 2022                    | 30 hours (1week)    | 1                    | 1                     |
| Interview Skills                                  | TCS ion                    |                        | 01-08-2022 to 8-8-2022  |                     |                      |                       |
| IIICI VICW SKIIIS                                 | 103 1011                   |                        | 01-00-2022 10 8-8-2022  | 30 hours (1week)    | 1                    | 1                     |
| Introduction to Data                              | IDM                        | 2022                   | 15-11-2022 to 15 -12-   |                     |                      |                       |
| Analytics                                         | IBM                        | 2022                   | 2022                    | 30 hours (1week)    | 2                    | 2                     |
| A ID 41                                           | ATC Learning Color         | 2022                   | 16-10-2022 to 16-12-    |                     |                      |                       |
| AIML                                              | ATS Learning Solutions     | 2022                   | 2022                    | 40 hours (8 weeks)  | 4                    | 4                     |