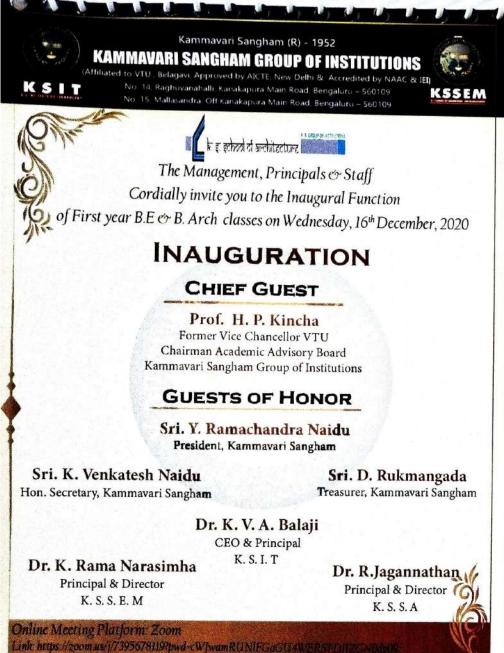

# KS INSTITUTE OFTECHNOLOGY

(NAAC ,NBAAccredited,AffilitedtoVTU,Belagavi&RecognisedbyAlCTE,NewDelhi)

#14.Raghuvanahalli,KanakapuraRoad,Bengaluru-560109Tel:080-28435722/24Web:www.ksit.edu.in

The Management, CEO, Principal & Staff Cordially invite you for the inaugural function of

STUDENT ENABLEMENT PROGRAM
for

"WOMEN EMPOWERMENT"

on

Thursday,16<sup>th</sup> March 2023 at 9.30am in Conference Hall, KSIT

Chief Guest Mr. D. Vishnu Prasad,

State Head Karnataka, ICT Academy

Presided by

Dr. Dilip Kumar K

Principal/Director

Dr. Chanda V. Reddy, Prof, Dept. of ECE, Coordinator

Dr. Rekha B Venkatapura Prof & Head CSE Dept.

Dr. P. N. Sudha Prof & Head ECE Dept.