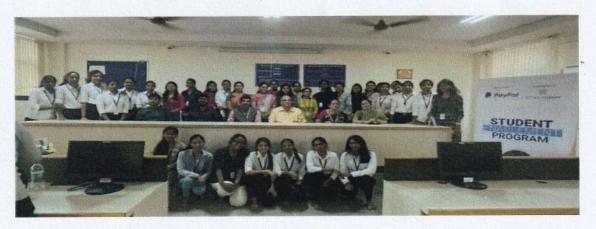

STUDENT ENABLEMENT PROGRAM
for

"WOMEN EMPOWERMENT"

on

Thursday,16<sup>th</sup> March 2023 at 9.30am in Conference Hall, KSIT

Chief Guest Mr. D. Vishnu Prasad,

State Head Karnataka, ICT Academy

Presided by

Dr. Dilip Kumar K

#### "WOMEN EMPOWERMENT"

on

Thursday,16<sup>th</sup> March 2023 at 9.30am in Conference Hall, KSIT