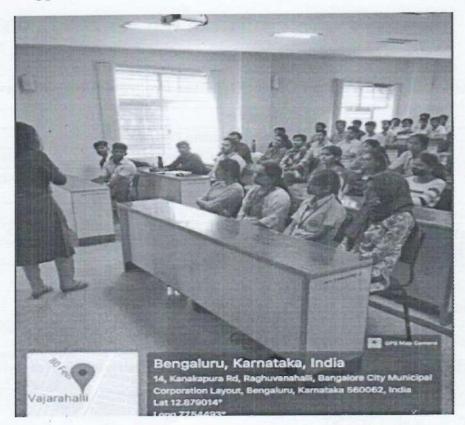

STUDENT ENABLEMENT PROGRAM
for

"WOMEN EMPOWERMENT"

on

Thursday,16<sup>th</sup> March 2023 at 9.30am in Conference Hall, KSIT

Chief Guest Mr. D. Vishnu Prasad,

State Head Karnataka, ICT Academy

Presided by

Dr. Dilip Kumar K

#### "WOMEN EMPOWERMENT"

on

Thursday,16<sup>th</sup> March 2023 at 9.30am in Conference Hall, KSIT

## **INAUGURAL PROGRAM SCHEDULE**

| 9.30 am | Inaugural Function Start        | R.Amulya,<br>8th semester ECE student                      |
|---------|---------------------------------|------------------------------------------------------------|
| 9.32 am | Invocation Song                 | Bhoomika and Sanjeev,<br>8th semester CSE Students         |
| 9.34 am | Welcome Address                 | Dr.P.N.Sudha,<br>Prof & HOD-ECE,KSIT.                      |
| 9.36 am | Light the Lamp                  | Dignatries on the stage                                    |
| 9.38 am | Introduction of the Chief Guest | Gagana sindhu,<br>3rd semester student                     |
| 9.40 am | Address by Chief Guest          | Mr. D. Vishnu Prasad,<br>State Head Karnataka, ICT Academy |
| 9.50 am | Address by Principal            | Dr. Dilip Kumar K,<br>Principal/Director                   |
| 9.52 am | Vote of Thanks                  | Dr. Rekha B Venkatapura<br>Prof & Head CSE Dept.           |