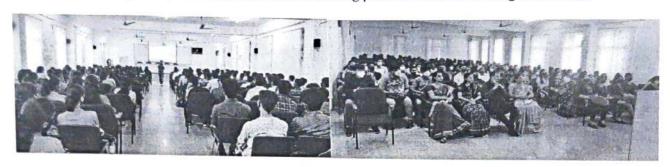

STUDENT ENABLEMENT PROGRAM
for

"WOMEN EMPOWERMENT"

on

Thursday,16<sup>th</sup> March 2023 at 9.30am in Conference Hall, KSIT

Chief Guest Mr. D. Vishnu Prasad,

State Head Karnataka, ICT Academy

Presided by

Dr. Dilip Kumar K

#### "WOMEN EMPOWERMENT"

on

Thursday,16<sup>th</sup> March 2023 at 9.30am in Conference Hall, KSIT

## **INAUGURAL PROGRAM SCHEDULE**

| 9.30 am | Inaugural Function Start        | R.Amulya,<br>8th semester ECE student                      |
|---------|---------------------------------|------------------------------------------------------------|
| 9.32 am | Invocation Song                 | Bhoomika and Sanjeev,<br>8th semester CSE Students         |
| 9.34 am | Welcome Address                 | Dr.P.N.Sudha,<br>Prof & HOD-ECE,KSIT.                      |
| 9.36 am | Light the Lamp                  | Dignatries on the stage                                    |
| 9.38 am | Introduction of the Chief Guest | Gagana sindhu,<br>3rd semester student                     |
| 9.40 am | Address by Chief Guest          | Mr. D. Vishnu Prasad,<br>State Head Karnataka, ICT Academy |
| 9.50 am | Address by Principal            | Dr. Dilip Kumar K,<br>Principal/Director                   |
| 9.52 am | Vote of Thanks                  | Dr. Rekha B Venkatapura<br>Prof & Head CSE Dept.           |