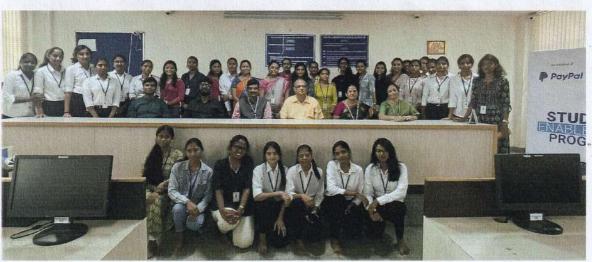

STUDENT ENABLEMENT PROGRAM
for

"WOMEN EMPOWERMENT"

on

Thursday,16<sup>th</sup> March 2023 at 9.30am in Conference Hall, KSIT

Chief Guest Mr. D. Vishnu Prasad,

State Head Karnataka, ICT Academy

Presided by

Dr. Dilip Kumar K

Principal/Director

Dr. Chanda V. Reddy, Prof, Dept. of ECE, Coordinator

Dr. Rekha B Venkatapura Prof & Head CSE Dept.

Dr. P. N. Sudha Prof & Head ECE Dept.

#### STUDENT ENABLEMENT PROGRAM

for

#### "WOMEN EMPOWERMENT"

on

Thursday,16<sup>th</sup> March 2023 at 9.30am in Conference Hall, KSIT

## **INAUGURAL PROGRAM SCHEDULE**

| 9.30 am | Inaugural Function Start        | R.Amulya,<br>8th semester ECE student                      |
|---------|---------------------------------|------------------------------------------------------------|
| 9.32 am | Invocation Song                 | Bhoomika and Sanjeev,<br>8th semester CSE Students         |
| 9.34 am | Welcome Address                 | Dr.P.N.Sudha,<br>Prof & HOD-ECE,KSIT.                      |
| 9.36 am | Light the Lamp                  | Dignatries on the stage                                    |
| 9.38 am | Introduction of the Chief Guest | Gagana sindhu,<br>3rd semester student                     |
| 9.40 am | Address by Chief Guest          | Mr. D. Vishnu Prasad,<br>State Head Karnataka, ICT Academy |
| 9.50 am | Address by Principal            | Dr. Dilip Kumar K,<br>Principal/Director                   |
| 9.52 am | Vote of Thanks                  | Dr. Rekha B Venkatapura<br>Prof & Head CSE Dept.           |