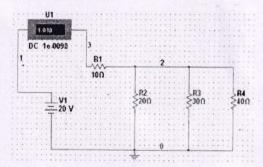

Internship program on "Object Oriented Concepts using C++ and Fourth Generation Technologies"

# CERTIFICATE

OF PARTICIPATION

This is to certify that

ABHAY SURYA E,III SEM

of Artificial Intelligence and Machine Learning Department has participated in the Internship Program on "Object Oriented Concepts C++ and Fourth Generation Technologies" organized by the Department of AI&ML, held between 17-10-2022 to 21-10-2022.