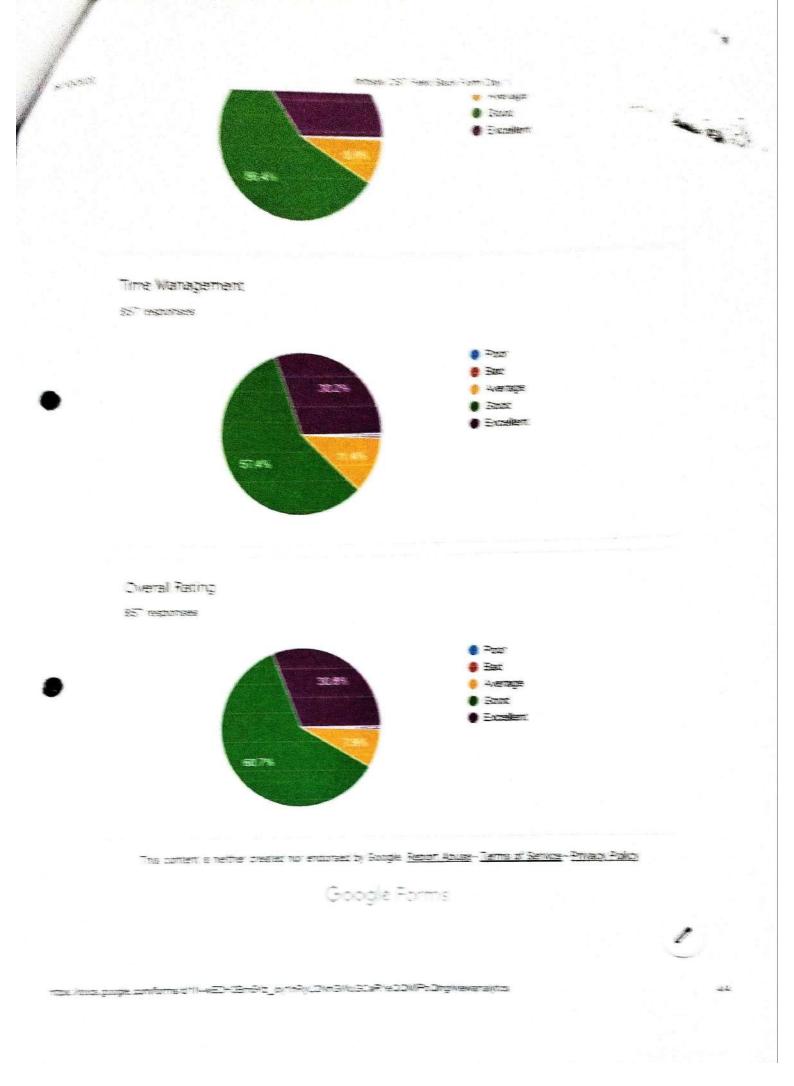

12 AM 5 11:15 AM 104   |
| •••  |    | 11:18 AM 11:20 AM 6 11:30 AM 11:50 AM            |
| 12 : | PM | 12:00 PM 2 12:01 PM 3 12:15 PM 2 12:20 PM 2      |
|      |    | 12:30 PM 12:40 PM 12:50 PM 92                    |
| 01:  | PM | 1:02 PM 1:14 PM 1:30 PM 6 1:40 PM 81 1:50 PM 3   |
| 02 : | PM | 2:00 PM 2:03 PM 2 2:10 PM 2:15 PM 3 2:20 PM 4    |
|      |    | 2:30 PM 71 2:40 PM 5 2:50 PM 2                   |
| 03:  | PM | 3:00 PM 3 3:30 PM                                |
|      |    |                                                  |

#### **Topics Covered**

857 responses



#### Conceptual Clarity / Subject Knowledge

857 responses



#### Solving Doubts / Interaction

857 responses



https://docs.google.com/forms/d/1N-wEDH3Bm5Kz\_joy1hRyU2NnGWuGCaRYeQQMIPbQIng/viewanalytics

3/4





#### K S INSTITUTE OF TECHNOLOGY, BANGALORE

No. 14, Kanakapura Main Road, Raghuvanahalli, Bangalore- 560109

#### **DEPARTMENT OF TRAINING & PLACEMENTS**

#### CIRCULAR

Date: 11/12/2020

NTT DATA Company Specific Training programme is scheduled on 12<sup>th</sup> & 13<sup>th</sup> of December 2020 for all eligible students. Student who have registered for NTT DATA campus Drive are entitled to attend the Company Specific Training Program.

All HOD's are hereby informed to communicate the same to their 7<sup>th</sup> semester student's. Only eligible students can attend the company specific training program the **remaining** students can attend the **regular classes**. Branch wise NTT Data eligible students list is enclosed for your references.

Note: - It is compulsory to attend the p