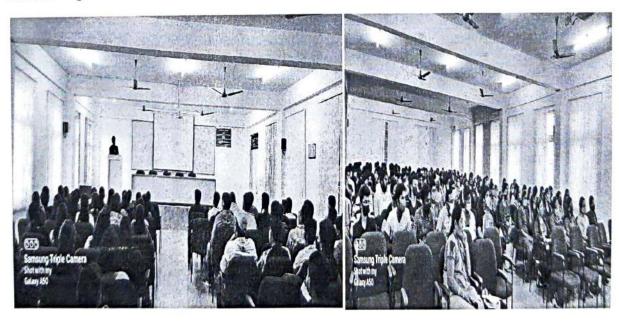

STUDENT ENABLEMENT PROGRAM
for

"WOMEN EMPOWERMENT"

on

Thursday,16<sup>th</sup> March 2023 at 9.30am in Conference Hall, KSIT

Chief Guest Mr. D. Vishnu Prasad,

State Head Karnataka, ICT Academy

Presided by

Dr. Dilip Kumar K

Principal/Director

Dr. Chanda V. Reddy, Prof, Dept. of ECE, Coordinator

Dr. Rekha B Venkatapura Prof & Head CSE Dept.

Dr. P. N. Sudha Prof & Head ECE Dept.

#### STUDENT ENABLEMENT PROGRAM

for

#### "WOMEN EMPOWERMENT"

on

Thursday,16<sup>th</sup> March 2023 at 9.30am in Conference Hall, KSIT

## **INAUGURAL PROGRAM SCHEDULE**

| 9.30 am | Inaugural Function Start        | R.Amulya,<br>8th semester ECE student                      |
|---------|---------------------------------|------------------------------------------------------------|
| 9.32 am | Invocation Song                 | Bhoomika and Sanjeev,<br>8th semester CSE Students         |
| 9.34 am | Welcome Address                 | Dr.P.N.Sudha,<br>Prof & HOD-ECE,KSIT.                      |
| 9.36 am | Light the Lamp                  | Dignatries on the stage                                    |
| 9.38 am | Introduction of the Chief Guest | Gagana sindhu,<br>3rd semester student                     |
| 9.40 am | Address by Chief Guest          | Mr. D. Vishnu Prasad,<br>State Head Karnataka, ICT Academy |
| 9.50 am | Address by Principal            | Dr. Dilip Kumar K,<br>Principal/Director                   |
| 9.52 am | Vote of Thanks                  | Dr. Rekha B Venkatapura<br>Prof & Head CSE Dept.           |