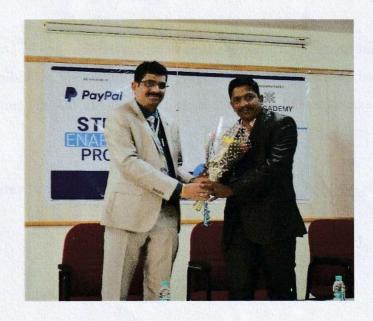

# KS INSTITUTE OFTECHNOLOGY

(NAAC ,NBAAccredited,AffilitedtoVTU,Belagavi&RecognisedbyAlCTE,NewDelhi)

#14.Raghuvanahalli,KanakapuraRoad,Bengaluru-560109Tel:080-28435722/24Web:www.ksit.edu.in

The Management, CEO, Principal & Staff Cordially invite you for the inaugural function of

STUDENT ENABLEMENT PROGRAM
for

"WOMEN EMPOWERMENT"

on

Thursday,16<sup>th</sup> March 2023 at 9.30am in Conference Hall, KSIT

Chief Guest Mr. D. Vishnu Prasad,

State Head Karnataka, ICT Academy

Presided by

Dr. Dilip Kumar K

Principal/Director

Dr. Chanda V. Reddy, Prof, Dept. of ECE, Coordinator

Dr. Rekha B Venkatapura Prof & Head CSE Dept.

Dr. P. N. Sudha Prof & Head ECE Dept.