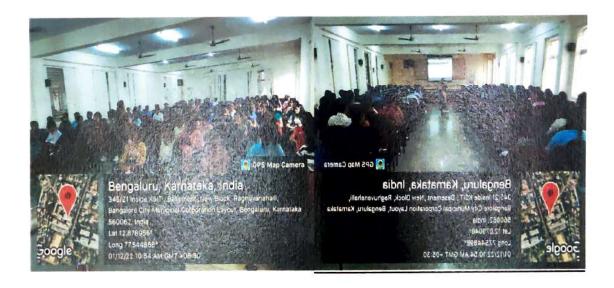

STUDENT ENABLEMENT PROGRAM
for

"WOMEN EMPOWERMENT"

on

Thursday,16<sup>th</sup> March 2023 at 9.30am in Conference Hall, KSIT

Chief Guest Mr. D. Vishnu Prasad,

State Head Karnataka, ICT Academy

Presided by

Dr. Dilip Kumar K

#### STUDENT ENABLEMENT PROGRAM

for

#### "WOMEN EMPOWERMENT"

on

Thursday,16<sup>th</sup> March 2023 at 9.30am in Conference Hall, KSIT

## **INAUGURAL PROGRAM SCHEDULE**

| 9.30 am | Inaugural Function Start        | R.Amulya,<br>8th semester ECE student                      |
|---------|---------------------------------|------------------------------------------------------------|
| 9.32 am | Invocation Song                 | Bhoomika and Sanjeev,<br>8th semester CSE Students         |
| 9.34 am | Welcome Address                 | Dr.P.N.Sudha,<br>Prof & HOD-ECE,KSIT.                      |
| 9.36 am | Light the Lamp                  | Dignatries on the stage                                    |
| 9.38 am | Introduction of the Chief Guest | Gagana sindhu,<br>3rd semester student                     |
| 9.40 am | Address by Chief Guest          | Mr. D. Vishnu Prasad,<br>State Head Karnataka, ICT Academy |
| 9.50 am | Address by Principal            | Dr. Dilip Kumar K,<br>Principal/Director                   |
| 9.52 am | Vote of Thanks                  | Dr. Rekha B Venkatapura<br>Prof & Head CSE Dept.           |