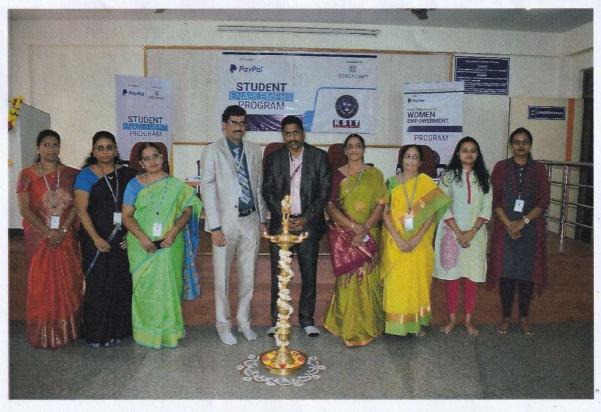

STUDENT ENABLEMENT PROGRAM
for

"WOMEN EMPOWERMENT"

on

Thursday,16<sup>th</sup> March 2023 at 9.30am in Conference Hall, KSIT

Chief Guest Mr. D. Vishnu Prasad,

State Head Karnataka, ICT Academy

Presided by

Dr. Dilip Kumar K

Principal/Director

Dr. Chanda V. Reddy, Prof, Dept. of ECE, Coordinator

Dr. Rekha B Venkatapura Prof & Head CSE Dept.

Dr. P. N. Sudha Prof & Head ECE Dept.

#### STUDENT ENABLEMENT PROGRAM

for

#### "WOMEN EMPOWERMENT"

on

Thursday,16<sup>th</sup> March 2023 at 9.30am in Conference Hall, KSIT

## **INAUGURAL PROGRAM SCHEDULE**

| 9.30 am | Inaugural Function Start        | R.Amulya,<br>8th semester ECE student                      |
|---------|---------------------------------|------------------------------------------------------------|
| 9.32 am | Invocation Song                 | Bhoomika and Sanjeev,<br>8th semester CSE Students         |
| 9.34 am | Welcome Address                 | Dr.P.N.Sudha,<br>Prof & HOD-ECE,KSIT.                      |
| 9.36 am | Light the Lamp                  | Dignatries on the stage                                    |
| 9.38 am | Introduction of the Chief Guest | Gagana sindhu,<br>3rd semester student                     |
| 9.40 am | Address by Chief Guest          | Mr. D. Vishnu Prasad,<br>State Head Karnataka, ICT Academy |
| 9.50 am | Address by Principal            | Dr. Dilip Kumar K,<br>Principal/Director                   |
| 9.52 am | Vote of Thanks                  | Dr. Rekha B Venkatapura<br>Prof & Head CSE Dept.           |