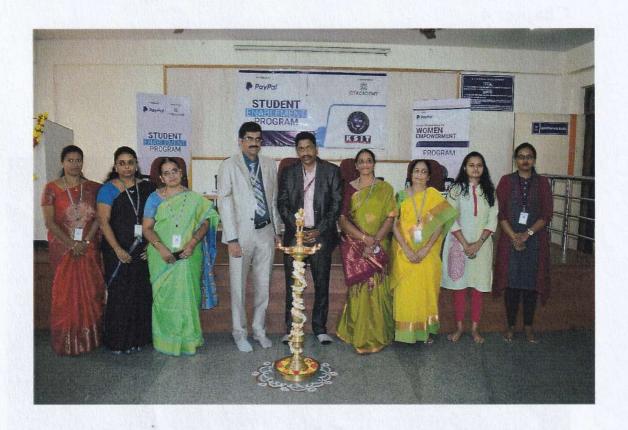

# KS INSTITUTE OFTECHNOLOGY

(NAAC ,NBAAccredited,AffilitedtoVTU,Belagavi&RecognisedbyAlCTE,NewDelhi)

#14.Raghuvanahalli,KanakapuraRoad,Bengaluru-560109Tel:080-28435722/24Web:www.ksit.edu.in

The Management, CEO, Principal & Staff Cordially invite you for the inaugural function of

STUDENT ENABLEMENT PROGRAM
for

"WOMEN EMPOWERMENT"

on

Thursday,16<sup>th</sup> March 2023 at 9.30am in Conference Hall, KSIT

Chief Guest Mr. D. Vishnu Prasad,

State Head Karnataka, ICT Academy

Presided by

Dr. Dilip Kumar K

Principal/Director

Dr. Chanda V. Reddy, Prof, Dept. of ECE, Coordinator

Dr. Rekha B Venkatapura Prof & Head CSE Dept.

Dr. P. N. Sudha Prof & Head ECE Dept.

## **INAUGURAL PROGRAM SCHEDULE**

| 9.30 am | Inaugural Function Start        | R.Amulya,<br>8th semester ECE student                      |
|---------|---------------------------------|------------------------------------------------------------|
| 9.32 am | Invocation Song                 | Bhoomika and Sanjeev,<br>8th semester CSE Students         |
| 9.34 am | Welcome Address                 | Dr.P.N.Sudha,<br>Prof & HOD-ECE,KSIT.                      |
| 9.36 am | Light the Lamp                  | Dignatries on the stage                                    |
| 9.38 am | Introduction of the Chief Guest | Gagana sindhu,<br>3rd semester student                     |
| 9.40 am | Address by Chief Guest          | Mr. D. Vishnu Prasad,<br>State Head Karnataka, ICT Academy |
| 9.50 am | Address by Principal            | Dr. Dilip Kumar K,<br>Principal/Director                   |
| 9.52 am | Vote of Thanks                  | Dr. Rekha B Venkatapura<br>Prof & Head CSE Dept.           |