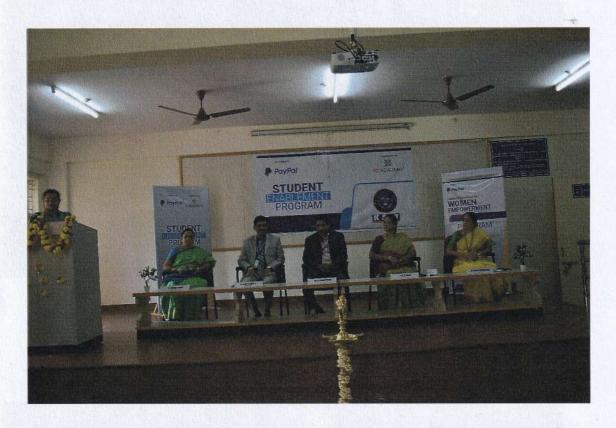

# KS INSTITUTE OFTECHNOLOGY

(NAAC ,NBAAccredited,AffilitedtoVTU,Belagavi&RecognisedbyAlCTE,NewDelhi)

#14.Raghuvanahalli,KanakapuraRoad,Bengaluru-560109Tel:080-28435722/24Web:www.ksit.edu.in

The Management, CEO, Principal & Staff Cordially invite you for the inaugural function of

STUDENT ENABLEMENT PROGRAM
for

"WOMEN EMPOWERMENT"

on

Thursday,16<sup>th</sup> March 2023 at 9.30am in Conference Hall, KSIT

Chief Guest Mr. D. Vishnu Prasad,

State Head Karnataka, ICT Academy

Presided by

Dr. Dilip Kumar K

Principal/Director

Dr. Chanda V. Reddy, Prof, Dept. of ECE, Coordinator

Dr. Rekha B Venkatapura Prof & Head CSE Dept.

Dr. P. N. Sudha Prof & Head ECE Dept.

#### "WOMEN EMPOWERMENT"

on

Thursday,16<sup>th</sup> March 2023 at 9.30am in Conference Hall, KSIT

## **INAUGURAL PROGRAM SCHEDULE**

| 9.30 am | Inaugural Function Start        | R.Amulya,<br>8th semester ECE student                      |
|---------|---------------------------------|------------------------------------------------------------|
| 9.32 am | Invocation Song                 | Bhoomika and Sanjeev,<br>8th semester CSE Students         |
| 9.34 am | Welcome Address                 | Dr.P.N.Sudha,<br>Prof & HOD-ECE,KSIT.                      |
| 9.36 am | Light the Lamp                  | Dignatries on the stage                                    |
| 9.38 am | Introduction of the Chief Guest | Gagana sindhu,<br>3rd semester student                     |
| 9.40 am | Address by Chief Guest          | Mr. D. Vishnu Prasad,<br>State Head Karnataka, ICT Academy |
| 9.50 am | Address by Principal            | Dr. Dilip Kumar K,<br>Principal/Director                   |
| 9.52 am | Vote of Thanks                  | Dr. Rekha B Venkatapura<br>Prof & Head CSE Dept.           |