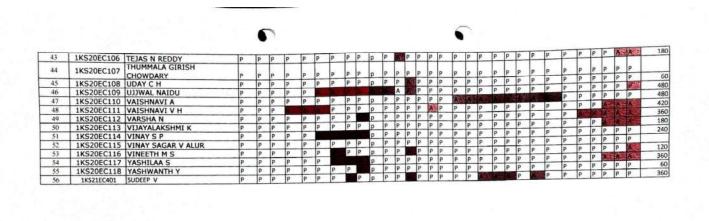

| P     |     |
| 40    | 1KS20EC103 | SUMUKHA S             | P  | P     | P   | P   | P    | P    | P   | P     | P     | Р   | P    |      |      |       |     | P   | P     | P   | P   | P    | P     | P    | Р     | P     | P   | P     | P   | P  | P     | P     |     |
| 41    | 1K520EC104 | SURAKSHA N            | P  | P     | P   | P   | P    | P    | P   | P     | P     | P   | P    | Р    | P    | P     | P   | P   | P     | P   | P   | P    | P     | P    | P     | P     | P   | P     | P   | P  | P     | P     |     |
| 42    |            | TARUN PRASANNA        | P  | P     | P   | P   | P    | P    | P   | Р     | P     | p   | P    | P    | P    | P     | P   | p   | P     | P   | P   | P    | P     | P    | P     | P     | p   | P     | P   | P  | P     | P     |     |



|       | HATCH 2 :- FCE (B) | + ME + NB - 203    | 08-6 | 15-21 | 12.1 | (19 | 05-2  | 023  | 11    | 05-26 | 12.1 | 12-    | 05-20   | 2.1 | 1.5 | -05-20 | 12.1 | 15- | 05-2 | 02.3  | 16  | 05-26       | 02.5  |                | 05-2 |         |     | 115-21 |        |     |      | 2023  | PENALIT |
|-------|--------------------|--------------------|------|-------|------|-----|-------|------|-------|-------|------|--------|---------|-----|-----|--------|------|-----|------|-------|-----|-------------|-------|----------------|------|---------|-----|--------|--------|-----|------|-------|---------|
| v. No | UNN                | NAME OF THE STUDEN | 10.  | AY    | 1    | 1   | AY    | .)   |       | MAY - | 1    | 1      | MY      | 1   |     | DAY-   | 5    | 1   | MY   | 6     | 1   |