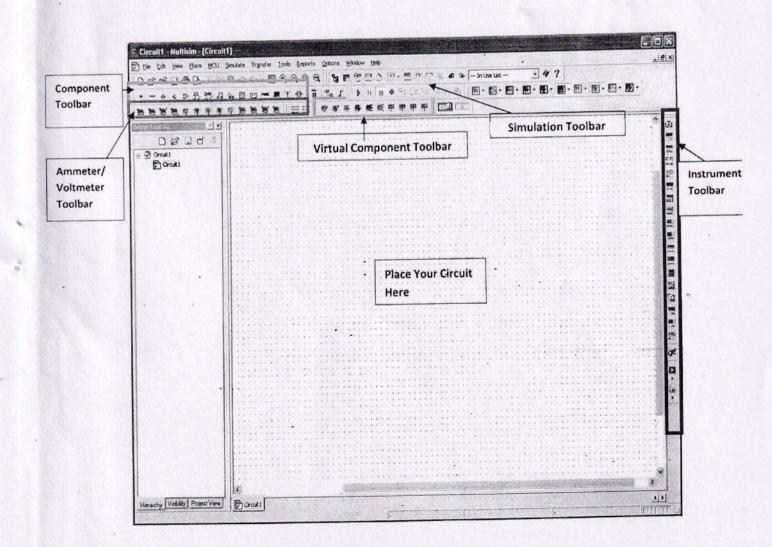

olicies. As such, it provides a tool for explaining and defending decisions

## 4. Procedure to measure in Multisim

To measure voltage in Multisim we use probes.

- Locate the voltage probe icon at the left-hand side of the screen.
- Place this on a wire in your circuit.
- Locate a reference probe on the left-hand side of the screen.
- Place this on the wire that you would like to measure with reference to. ...
- Select the voltage probe.

#### 3. Disadvantage of Multisim

The user interface looks outdated and is difficult to navigate for some users. Many microcontrollers and ICs missing in the library. Expensive. Unavailability of complete components for the base package

Procedure to use Multisim s/w

Click on Start All Programs National Instruments Circuit Design Suite 10.0 Multisim.



## 1. Open/Create Schematic

A blank schematic Circuit 1 is automatically created. To create a new schematic click on File – New – Schematic Capture. To save the schematic click on File /SaveAs. To open an existing file click on File/Open in the toolbar.

## 2. Place Components

To Place Components click on **Place/Components**. On the Select Component Window click on **Group** to select the components needed for the circuit. Click OK to place the component on the schematic.





Figure 1: Select Resistor

Figure 2: Select DC voltage

For example to select resistors and the DC source shown in Figure 3 click on Pla Components. In Group select Basic scroll down to Resistors and select the value of resistor needed to construct the circuit, for this example select 1k. To place DC sor click o