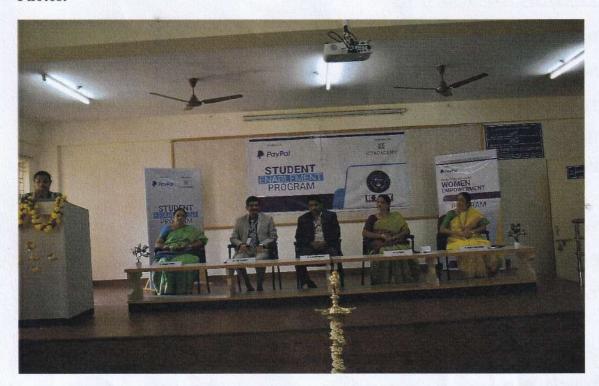

# KS INSTITUTE OFTECHNOLOGY

(NAAC ,NBAAccredited,AffilitedtoVTU,Belagavi&RecognisedbyAlCTE,NewDelhi)

#14.Raghuvanahalli,KanakapuraRoad,Bengaluru-560109Tel:080-28435722/24Web:www.ksit.edu.in

The Management, CEO, Principal & Staff Cordially invite you for the inaugural function of

STUDENT ENABLEMENT PROGRAM
for

"WOMEN EMPOWERMENT"

on

Thursday,16<sup>th</sup> March 2023 at 9.30am in Conference Hall, KSIT

Chief Guest Mr. D. Vishnu Prasad,

State Head Karnataka, ICT Academy

Presided by

Dr. Dilip Kumar K

Principal/Director

Dr. Chanda V. Reddy, Prof, Dept. of ECE, Coordinator

Dr. Rekha B Venkatapura Prof & Head CSE Dept.

Dr. P. N. Sudha Prof & Head ECE Dept.

## **INAUGURAL PROGRAM SCHEDULE**

| 9.30 am | Inaugural Function Start        | R.Amulya,<br>8th semester ECE student                      |
|---------|---------------------------------|------------------------------------------------------------|
| 9.32 am | Invocation Song                 | Bhoomika and Sanjeev,<br>8th semester CSE Students         |
| 9.34 am | Welcome Address                 | Dr.P.N.Sudha,<br>Prof & HOD-ECE,KSIT.                      |
| 9.36 am | Light the Lamp                  | Dignatries on the stage                                    |
| 9.38 am | Introduction of the Chief Guest | Gagana sindhu,<br>3rd semester student                     |
| 9.40 am | Address by Chief Guest          | Mr. D. Vishnu Prasad,<br>State Head Karnataka, ICT Academy |
| 9.50 am | Address by Principal            | Dr. Dilip Kumar K,<br>Principal/Director                   |
| 9.52 am | Vote of Thanks                  | Dr. Rekha B Venkatapura<br>Prof & Head CSE Dept.           |