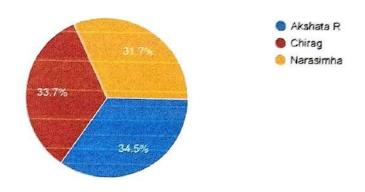

ptember 2020 for all eligible students. Student who have registered for Infosys campus Drive are entitled to attend the Company Specific Training Program. Those who are not attending the training program will not be allowed for infosys campus drive. It is compulsory to attend the program

All HOD's are hereby informed to communicate the same to their 7<sup>th</sup> semester student's. Only eligible students can attend the company specific training program the **remaining** students can attend the **regular classes**. Branch wise Infosys eligible students list is enclosed for your references.

Cc to HOD's:

CSE ECE ETE / MECH

PRINCIPAL

K.S. INSTITUTE OF TECHNOLOGY
BENGALURU - 560 109.

# Infosys CST Feed Back Form Day 1

857 responses

Publish analytics

#### Trainer Name

857 responses



#### Date

857 responses

| Sep 1920                                 | 24                                                 |
|------------------------------------------|----------------------------------------------------|
| Dec 1998                                 | 3 2                                                |
| Sep 1999                                 | 24                                                 |
| Sep 2019                                 | 24                                                 |
| Aug 2020                                 | 24                                                 |
| Con 2020                                 | 71 0AE 7E E                                        |
| https://docs.google.com/forms/d/1N-wEDH3 | Bm5Kz_joy1hRyU2NnGWuGCaRYeQQMIPbQIng/view