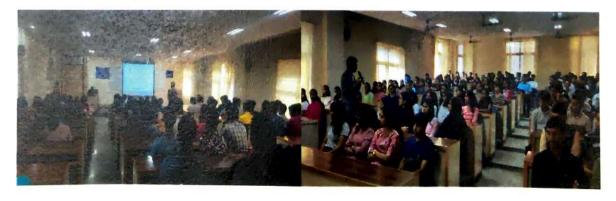

STUDENT ENABLEMENT PROGRAM
for

"WOMEN EMPOWERMENT"

on

Thursday,16<sup>th</sup> March 2023 at 9.30am in Conference Hall, KSIT

Chief Guest Mr. D. Vishnu Prasad,

State Head Karnataka, ICT Academy

Presided by

Dr. Dilip Kumar K

#### STUDENT ENABLEMENT PROGRAM

for

#### "WOMEN EMPOWERMENT"

on

Thursday,16<sup>th</sup> March 2023 at 9.30am in Conference Hall, KSIT

## **INAUGURAL PROGRAM SCHEDULE**

| 9.30 am | Inaugural Function Start        | R.Amulya,<br>8th semester ECE student                      |
|---------|---------------------------------|------------------------------------------------------------|
| 9.32 am | Invocation Song                 | Bhoomika and Sanjeev,<br>8th semester CSE Students         |
| 9.34 am | Welcome Address                 | Dr.P.N.Sudha,<br>Prof & HOD-ECE,KSIT.                      |
| 9.36 am | Light the Lamp                  | Dignatries on the stage                                    |
| 9.38 am | Introduction of the Chief Guest | Gagana sindhu,<br>3rd semester student                     |
| 9.40 am | Address by Chief Guest          | Mr. D. Vishnu Prasad,<br>State Head Karnataka, ICT Academy |
| 9.50 am | Address by Principal            | Dr. Dilip Kumar K,<br>Principal/Director                   |
| 9.52 am | Vote of Thanks                  | Dr. Rekha B Venkatapura<br>Prof & Head CSE Dept.           |