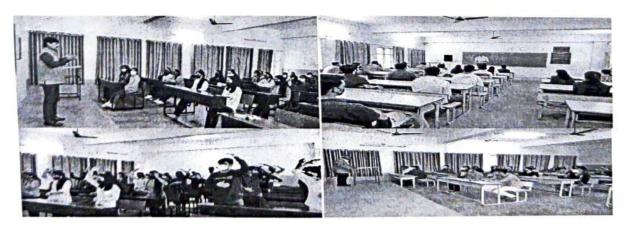

To,

The Principal KSIT, Bangalore

Respected Sir,

Sub: Permission to organize 20 days student enablement programfor Women empowerment on "Networking"

With reference to the above subject, we would like to organize a 20 Days student enablement program on "Networking" from 16th March to 6th April 2023. This is an internship program which will be conducted in association with KSIT. The financial expenses for organizing this event are as mentioned below.