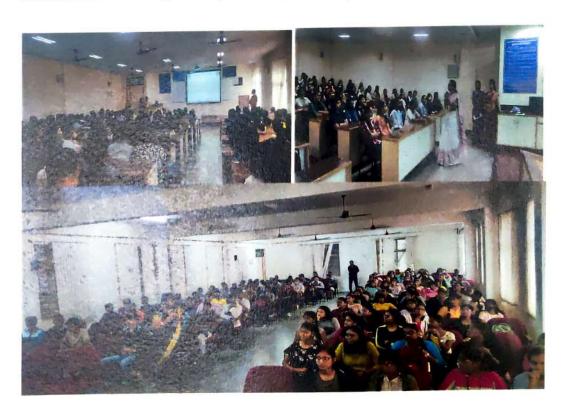

STUDENT ENABLEMENT PROGRAM
for

"WOMEN EMPOWERMENT"

on

Thursday,16<sup>th</sup> March 2023 at 9.30am in Conference Hall, KSIT

Chief Guest Mr. D. Vishnu Prasad,

State Head Karnataka, ICT Academy

Presided by

Dr. Dilip Kumar K

#### STUDENT ENABLEMENT PROGRAM

for

#### "WOMEN EMPOWERMENT"

on

Thursday,16<sup>th</sup> March 2023 at 9.30am in Conference Hall, KSIT

## **INAUGURAL PROGRAM SCHEDULE**

| 9.30 am | Inaugural Function Start        | R.Amulya,<br>8th semester ECE student                      |
|---------|---------------------------------|------------------------------------------------------------|
| 9.32 am | Invocation Song                 | Bhoomika and Sanjeev,<br>8th semester CSE Students         |
| 9.34 am | Welcome Address                 | Dr.P.N.Sudha,<br>Prof & HOD-ECE,KSIT.                      |
| 9.36 am | Light the Lamp                  | Dignatries on the stage                                    |
| 9.38 am | Introduction of the Chief Guest | Gagana sindhu,<br>3rd semester student                     |
| 9.40 am | Address by Chief Guest          | Mr. D. Vishnu Prasad,<br>State Head Karnataka, ICT Academy |
| 9.50 am | Address by Principal            | Dr. Dilip Kumar K,<br>Principal/Director                   |
| 9.52 am | Vote of Thanks                  | Dr. Rekha B Venkatapura<br>Prof & Head CSE Dept.           |