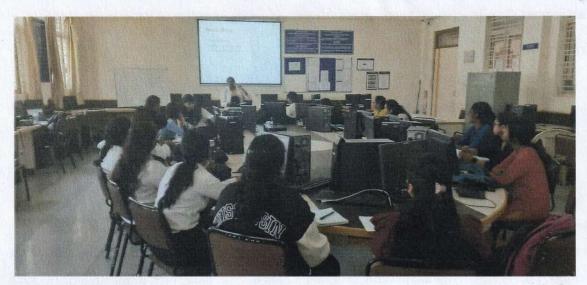

STUDENT ENABLEMENT PROGRAM
for

"WOMEN EMPOWERMENT"

on

Thursday,16<sup>th</sup> March 2023 at 9.30am in Conference Hall, KSIT

Chief Guest Mr. D. Vishnu Prasad,

State Head Karnataka, ICT Academy

Presided by

Dr. Dilip Kumar K

#### STUDENT ENABLEMENT PROGRAM

for

#### "WOMEN EMPOWERMENT"

on

Thursday,16<sup>th</sup> March 2023 at 9.30am in Conference Hall, KSIT

## **INAUGURAL PROGRAM SCHEDULE**

| 9.30 am | Inaugural Function Start        | R.Amulya,<br>8th semester ECE student                      |
|---------|---------------------------------|------------------------------------------------------------|
| 9.32 am | Invocation Song                 | Bhoomika and Sanjeev,<br>8th semester CSE Students         |
| 9.34 am | Welcome Address                 | Dr.P.N.Sudha,<br>Prof & HOD-ECE,KSIT.                      |
| 9.36 am | Light the Lamp                  | Dignatries on the stage                                    |
| 9.38 am | Introduction of the Chief Guest | Gagana sindhu,<br>3rd semester student                     |
| 9.40 am | Address by Chief Guest          | Mr. D. Vishnu Prasad,<br>State Head Karnataka, ICT Academy |
| 9.50 am | Address by Principal            | Dr. Dilip Kumar K,<br>Principal/Director                   |
| 9.52 am | Vote of Thanks                  | Dr. Rekha B Venkatapura<br>Prof & Head CSE Dept.           |