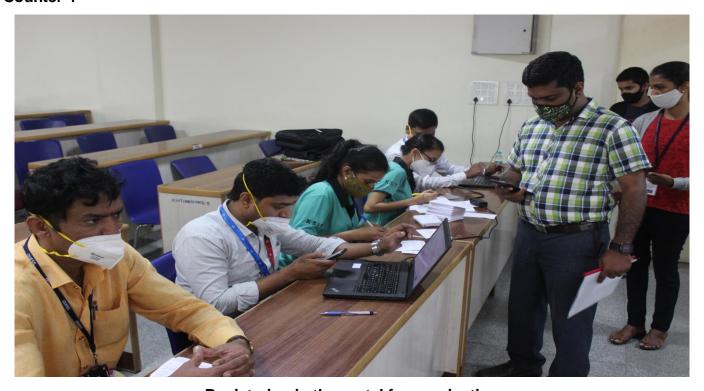

Principal, MPL team and Manipal Hospitals team.





**Dignitaries on the Dias** 



Sri R Rajagopal Naidu Honourable President of Kammavari Sangha addressingthe gathering



Sri T Neerajakshulu Naidu, Treasurer Welcoming the MPL team cheif cordinator



Dr. K V A Balaji, CEO, KS Group of Institutions welcoming the manipal team for vaccination drive



Dr. Dilip Kumar K, Principal welcoming members of Manipal Hospital team

### Counter1



Dr Devika B and Dr Sudarshan B at counter 1 confirming the registered participants



Students maintaining social distance and waiting for their turn for vaccination



Students queue

## Counter2



Students made to sit at conference hall for vaccination maintaining covid protocols

## Counter3



Dr Rekha N at counter 3 checking details

## Counter 4



Registering in the portal for vaccination



Manipal Hospital team ready to administer the vaccination



Manipal Hospital team administering vaccination to students



Manipal team administering vaccination to staff



Manipal Hospital team administering vaccination to NSS volunteers





Students sharing their experiences after vaccination



NSS volunteers along with MPL team



Dr. Sureka B and Dr. Nagprasad with Manipal Hospital team.



Management of Kammavari Sangham with IPL team and Dr. Sangappa and Dr. Surekha B



Sucessfull Vaccination of students and staff which was organised by COVID cell and NSS cell

## **SUMMARY:**

• Date of Event: 6th July 2021

• Total number of vaccination receipients:384

• Total students vaccinated: 295

• Total staff vaccinated:50

• Neighbourhood