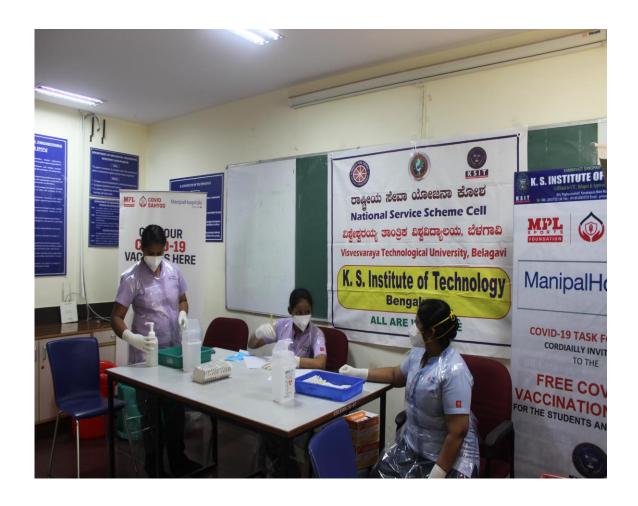

m.





**Dignitaries on the Dias** 



Sri R Rajagopal Naidu Honourable President of Kammavari Sangha addressingthe gathering



Sri T Neerajakshulu Naidu, Treasurer Welcoming the MPL team cheif cordinator



Dr. K V A Balaji, CEO, KS Group of Institutions welcoming the manipal team for vaccination drive



Dr. Dilip Kumar K, Principal welcoming members of Manipal Hospital team

### Counter1



Dr Devika B and Dr Sudarshan B at counter 1 confirming the registered participants



Students maintaining social distance and waiting for their turn for vaccination



Students queue

## Counter2



Students made to sit at conference hall for vaccination maintaining covid protocols

## Counter3



Dr Rekha N at counter 3 checking details

## Counter 4



Registering in the portal for vaccination



Manipal Hospital team ready to administer the vaccination



Manipal Hospital team administering vaccination to students



Manipal team administering vaccination to staff



Manipal Hospital team administering vaccination to NSS volunteers





Students sharing their experiences after vaccination



NSS volunteers along with MPL team



Dr. Sureka B and Dr. Nagprasad with Manipal Hospital team.



Management of Kammavari Sangham with IPL team and Dr. Sangappa and Dr. Surekha B



Sucessfull Vaccination of students and staff which was organised by COVID cell and NSS cell

## **SUMMARY:**

• Date of Event: 6th July 2021

• Total number of vaccination receipients:384

• Total students vaccinated: 295

• Total staff vaccinated:50

• Neighbourhood:39

#### **PROGRAM OUTCOMES:**

At the end o