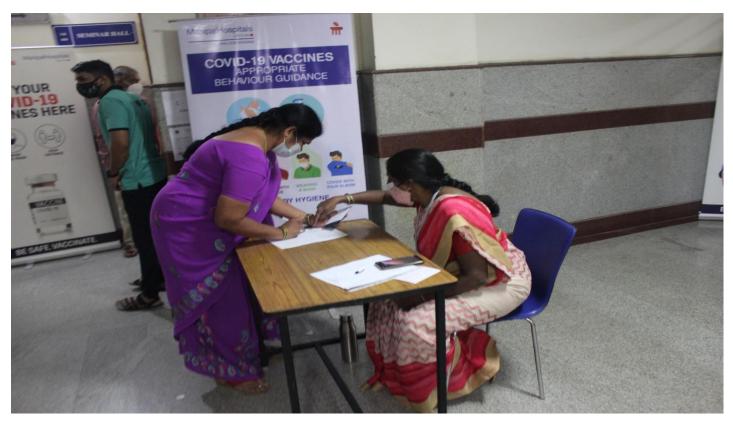

al Naidu along with Sri T Neerajakshulu Naidu, Treasurer, Principal, MPL team and Manipal Hospitals team.





**Dignitaries on the Dias** 



Sri R Rajagopal Naidu Honourable President of Kammavari Sangha addressingthe gathering



Sri T Neerajakshulu Naidu, Treasurer Welcoming the MPL team cheif cordinator



Dr. K V A Balaji, CEO, KS Group of Institutions welcoming the manipal team for vaccination drive



Dr. Dilip Kumar K, Principal welcoming members of Manipal Hospital team

### Counter1



Dr Devika B and Dr Sudarshan B at counter 1 confirming the registered participants



Students maintaining social distance and waiting for their turn for vaccination



Students queue

## Counter2



Students made to sit at conference hall for vaccination maintaining covid protocols

## Counter3



Dr Rekha N at counter 3 checking details

## Counter 4



Registering in the portal for vaccination



Manipal Hospital team ready to administer the vaccination



Manipal Hospital team administering vaccination to students



Manipal team administering vaccination to staff



Manipal Hospital team administering vaccination to NSS volunteers





Students sharing their experiences after vaccination



NSS volunteers along with MPL team



Dr. Sureka B and Dr. Nagprasad with Manipal Hospital team.



Management of Kammavari Sangham with IPL team and Dr. Sangappa and Dr. Surekha B



Sucessfull Vaccination of students and staff which was organised by COVID cell and NSS cell

## **SUMMARY:**

• Date of Event: 6th July 2021

• Total number of vaccination receipients:384

• Total students vac