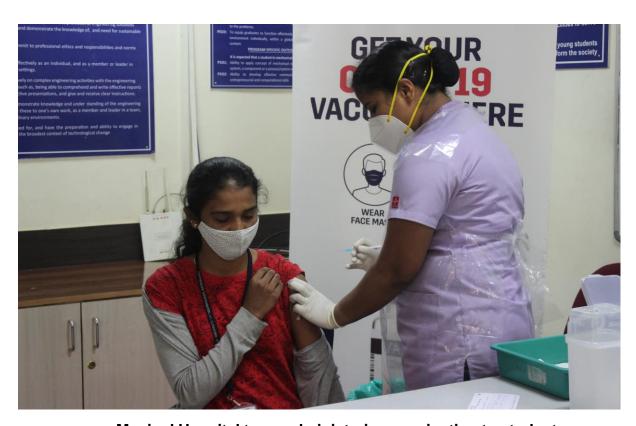

Honourable President of Kammavari Sangha addressingthe gathering



Sri T Neerajakshulu Naidu, Treasurer Welcoming the MPL team cheif cordinator



Dr. K V A Balaji, CEO, KS Group of Institutions welcoming the manipal team for vaccination drive



Dr. Dilip Kumar K, Principal welcoming members of Manipal Hospital team

### Counter1



Dr Devika B and Dr Sudarshan B at counter 1 confirming the registered participants



Students maintaining social distance and waiting for their turn for vaccination



Students queue

## Counter2



Students made to sit at conference hall for vaccination maintaining covid protocols

## Counter3



Dr Rekha N at counter 3 checking details

## Counter 4



Registering in the portal for vaccination



Manipal Hospital team ready to administer the vaccination



Manipal Hospital team administering vaccination to students



Manipal team administering vaccination to staff



Manipal Hospital team administering vaccination to NSS volunteers





Students sharing their experiences after vaccination



NSS volunteers along with MPL team



Dr. Sureka B and Dr. Nagprasad with Manipal Hospital team.



Management of Kammavari Sangham with IPL team and Dr. Sangappa and Dr. Surekha B



Sucessfull Vaccination of students and staff which was organised by COVID cell and NSS cell

## **SUMMARY:**

• Date of Event: 6th July 2021

• Total number of vaccination receipients:384

• Total students vaccinated: 295

• Total staff vaccinated:50

• Neighbourhood:39

#### **PROGRAM OUTCOMES:**

At the end of the programme, the following PO's are attained.

| NSS